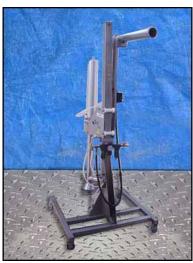

1998 Colborne Pneumatic Piston Transfer Pump. Model: TP342700. S/N: 1334-98. Order No. 14844. Stainless steel, USDA approved construction. This pump will gently pump up to 15 gallons of batters, icings and fillings per minute. Accommodates most sizes of mixing bowls, raising, lowering and holding at variable heights. Other features include large, easy rolling locking casters, speed control valves and a Hi-lo level probe for automatic pumping. Inlets: (1) 3/4 in. dia. male quick connect fitting, (1) 3 in. dia. S-line fitting. Outlets: (1) 1 in. dia. port. (exhaust), (1) 3 in. dia. S-line fitting. Approximate shipping weight: 350 lbs. Overall dimensions: 3 ft. 2 in. L x 3 ft. 3 in. W x 7 ft. 2 in. H.(ACN155).