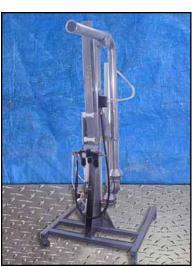

1998 Colborne Pneumatic Piston Transfer Pump. Model: TP342700. S/N: 1334-98. Order No. 14844. Stainless steel, USDA approved construction. This pump will gently pump up to 15 gallons of batters, icings and fillings per minute. Accommodates most sizes of mixing bowls, raising, lowering and holding at variable heights. Other features include large, easy rolling locking casters, speed control valves and a Hi-lo level probe for automatic pumping. Inlets: (1) 3/4 in. dia. male quick connect fitting, (1) 3 in. dia. S-line fitting. Outlets: (1) 1 in. dia. port. (exhaust), (1) 3 in. dia. S-line fitting. Approximate shipping weight: 350 lbs. Overall dimensions: 3 ft. 2 in. L x 3 ft. 3 in. W x 7 ft. 2 in. H.(ACN155).