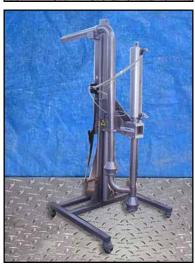

1998 Colborne Pneumatic Piston Transfer Pump. Model: TP342700. S/N: 1334-98. Order No. 14844. Stainless steel, USDA approved construction. This pump will gently pump up to 15 gallons of batters, icings and fillings per minute. Accommodates most sizes of mixing bowls, raising, lowering and holding at variable heights. Other features include large, easy rolling locking casters, speed control valves and a Hi-lo level probe for automatic pumping. Inlets: (1) 3/4 in. dia. male quick connect fitting, (1) 3 in. dia. S-line fitting. Outlets: (1) 1 in. dia. port. (exhaust), (1) 3 in. dia. S-line fitting. Approximate shipping weight: 350 lbs. Overall dimensions: 3 ft. 2 in. L x 3 ft. 3 in. W x 7 ft. 2 in. H.(ACN155).