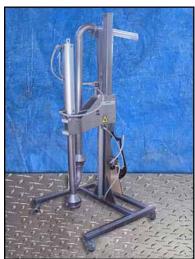

1998 Colborne Pneumatic Piston Transfer Pump. Model: TP342700. S/N: 1334-98. Order No. 14844. Stainless steel, USDA approved construction. This pump will gently pump up to 15 gallons of batters, icings and fillings per minute. Accommodates most sizes of mixing bowls, raising, lowering and holding at variable heights. Other features include large, easy rolling locking casters, speed control valves and a Hi-lo level probe for automatic pumping. Inlets: (1) 3/4 in. dia. male quick connect fitting, (1) 3 in. dia. S-line fitting. Outlets: (1) 1 in. dia. port. (exhaust), (1) 3 in. dia. S-line fitting. Approximate shipping weight: 350 lbs. Overall dimensions: 3 ft. 2 in. L x 3 ft. 3 in. W x 7 ft. 2 in. H.(ACN155).