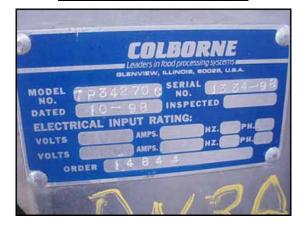

| 1998 Colborne Pneumatic Piston Transfer Pump |                     |
|----------------------------------------------|---------------------|
| Mfg: Colborne                                | Model: TP342700     |
| Stock No.: DNBA212                           | Serial No.: 1334-98 |

1998 Colborne Pneumatic Piston Transfer Pump. Model: TP342700. S/N: 1334-98. Order No. 14844. Stainless steel, USDA approved construction. This pump will gently pump up to 15 gallons of batters, icings and fillings per minute. Accommodates most sizes of mixing bowls, raising, lowering and holding at variable heights. Other features include large, easy rolling locking casters, speed control valves and a Hi-lo level probe for automatic pumping. Inlets: (1) 3/4 in. dia. male quick connect fitting, (1) 3 in. dia. S-line fitting. Outlets: (1) 1 in. dia. port. (exhaust), (1) 3 in. dia. S-line fitting. Approximate shipping weight: 350 lbs. Overall dimensions: 3 ft. 2 in. L x 3 ft. 3 in. W x 7 ft. 2 in. H.(ACN155).