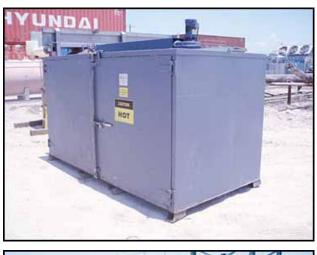

1998 Benko Products Sahara® Series Drum Warming Oven. Model: 6E8-1S. S/N: J129098. Capacity: 8 drums. Oven loading height: 1 ft. 3 in. Temperature range: room temperature to 350°F. Steel slats in the floor are spaced at 6 in. to allow spilled fluids to drain into the steel containment pan. Open/closed door sensor. Blower fan inlet dimensions: 10 in x 10 in. Baldor Industrial Electric Motor: 1/3 hp, RPM: 3450, AMPS: 1.5-1.4-.7, Hz: 60, 3 phase. Oven inside dimensions: 9 ft. 3-1/2 in. L x 4 ft. 6 in. W x 4 ft. H. Overall Dimensions: 10 ft. 10 in. L x 5 ft. 6 in. W x 7 ft. 2 in. H.(ACN200).