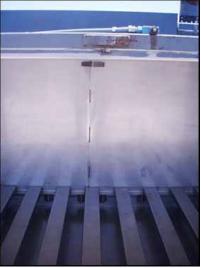

1998 Benko Products Sahara® Series Drum Warming Oven. Model: 6E8-1S. S/N: J129098. Capacity: 8 drums. Oven loading height: 1 ft. 3 in. Temperature range: room temperature to 350°F. Steel slats in the floor are spaced at 6 in. to allow spilled fluids to drain into the steel containment pan. Open/closed door sensor. Blower fan inlet dimensions: 10 in x 10 in. Baldor Industrial Electric Motor: 1/3 hp, RPM: 3450, AMPS: 1.5-1.4-.7, Hz: 60, 3 phase. Oven inside dimensions: 9 ft. 3-1/2 in. L x 4 ft. 6 in. W x 4 ft. H. Overall Dimensions: 10 ft. 10 in. L x 5 ft. 6 in. W x 7 ft. 2 in. H.(ACN200).