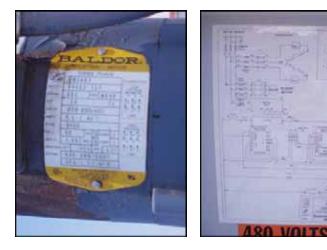

1998 Benko Products Sahara® Series Drum Warming Oven. Model: 6E8-1S. S/N: J129098. Capacity: 8 drums. Oven loading height: 1 ft. 3 in. Temperature range: room temperature to 350°F. Steel slats in the floor are spaced at 6 in. to allow spilled fluids to drain into the steel containment pan. Open/closed door sensor. Blower fan inlet dimensions: 10 in x 10 in. Baldor Industrial Electric Motor: 1/3 hp, RPM: 3450, AMPS: 1.5-1.4-.7, Hz: 60, 3 phase. Oven inside dimensions: 9 ft. 3-1/2 in. L x 4 ft. 6 in. W x 4 ft. H. Overall Dimensions: 10 ft. 10 in. L x 5 ft. 6 in. W x 7 ft. 2 in. H.(ACN200).