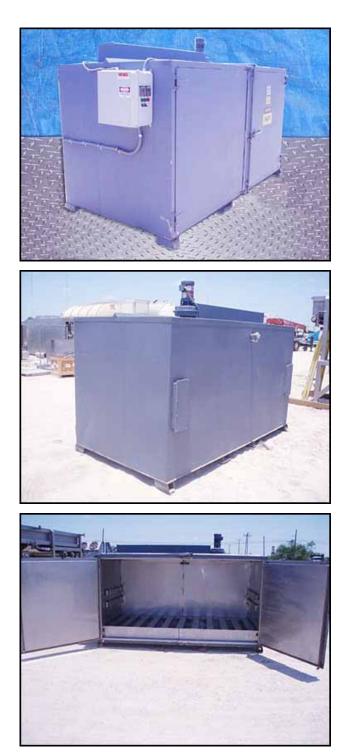

1998 Benko Products Sahara® Series Drum Warming Oven. Model: 6E8-1S. S/N: J129098. Capacity: 8 drums. Oven loading height: 1 ft. 3 in. Temperature range: room temperature to 350°F. Steel slats in the floor are spaced at 6 in. to allow spilled fluids to drain into the steel containment pan. Open/closed door sensor. Blower fan inlet dimensions: 10 in x 10 in. Baldor Industrial Electric Motor: 1/3 hp, RPM: 3450, AMPS: 1.5-1.4-.7, Hz: 60, 3 phase. Oven inside dimensions: 9 ft. 3-1/2 in. L x 4 ft. 6 in. W x 4 ft. H. Overall Dimensions: 10 ft. 10 in. L x 5 ft. 6 in. W x 7 ft. 2 in. H.(ACN200).