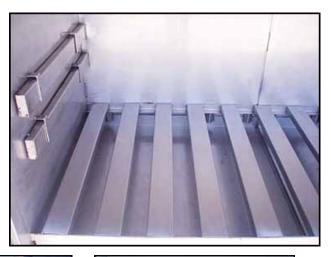

1998 Benko Products Sahara® Series Drum Warming Oven. Model: 6E8-1S. S/N: J129098. Capacity: 8 drums. Oven loading height: 1 ft. 3 in. Temperature range: room temperature to 350°F. Steel slats in the floor are spaced at 6 in. to allow spilled fluids to drain into the steel containment pan. Open/closed door sensor. Blower fan inlet dimensions: 10 in x 10 in. Baldor Industrial Electric Motor: 1/3 hp, RPM: 3450, AMPS: 1.5-1.4-.7, Hz: 60, 3 phase. Oven inside dimensions: 9 ft. 3-1/2 in. L x 4 ft. 6 in. W x 4 ft. H. Overall Dimensions: 10 ft. 10 in. L x 5 ft. 6 in. W x 7 ft. 2 in. H.(ACN200).