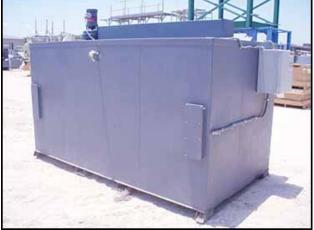

1998 Benko Products Sahara® Series Drum Warming Oven. Model: 6E8-1S. S/N: J129098. Capacity: 8 drums. Oven loading height: 1 ft. 3 in. Temperature range: room temperature to 350°F. Steel slats in the floor are spaced at 6 in. to allow spilled fluids to drain into the steel containment pan. Open/closed door sensor. Blower fan inlet dimensions: 10 in x 10 in. Baldor Industrial Electric Motor: 1/3 hp, RPM: 3450, AMPS: 1.5-1.4-.7, Hz: 60, 3 phase. Oven inside dimensions: 9 ft. 3-1/2 in. L x 4 ft. 6 in. W x 4 ft. H. Overall Dimensions: 10 ft. 10 in. L x 5 ft. 6 in. W x 7 ft. 2 in. H.(ACN200).