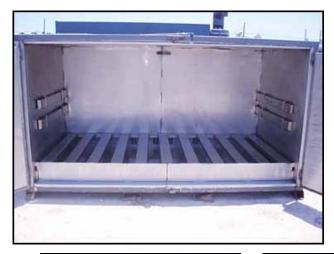

1998 Benko Products Sahara® Series Drum Warming Oven. Model: 6E8-1S. S/N: J129098. Capacity: 8 drums. Oven loading height: 1 ft. 3 in. Temperature range: room temperature to 350°F. Steel slats in the floor are spaced at 6 in. to allow spilled fluids to drain into the steel containment pan. Open/closed door sensor. Blower fan inlet dimensions: 10 in x 10 in. Baldor Industrial Electric Motor: 1/3 hp, RPM: 3450, AMPS: 1.5-1.4-.7, Hz: 60, 3 phase. Oven inside dimensions: 9 ft. 3-1/2 in. L x 4 ft. 6 in. W x 4 ft. H. Overall Dimensions: 10 ft. 10 in. L x 5 ft. 6 in. W x 7 ft. 2 in. H.(ACN200).