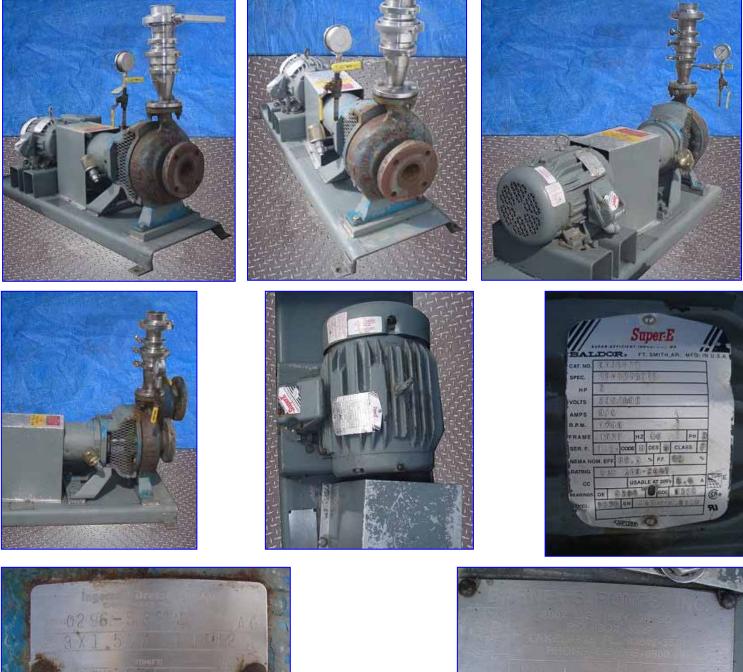

| Ingersoll-Dresser Centrifugal Pump |                       |
|------------------------------------|-----------------------|
| Mfg: Ingersoll-Dresser             | Model: D1012          |
| Stock No: DPPE3004                 | Serial No: 0296-5338D |

Ingersoll-Dresser Centrifugal Pump. Model: D1012. S/N: 0296-5338D. Size: 3x1.5x8. Flow rate for new pump is 115 gpm with required horsepower and pressure. Discuss with salesperson your process and product to determine if this refurbished pump should handle your specific duty. Baldor electric motor, 3 hp, 1760 rpm, 230/460 V, 8/4 amps, 60 Hz, 3 phase. Inlet: (1) 3 in. dia. flanged port. Outlet: (1) 3 in. dia. S-Line. Overall dimensions: 4 ft. 4 in. L x 1 ft. 7 in. W x 2 ft. 10 in. H. (ACN48).