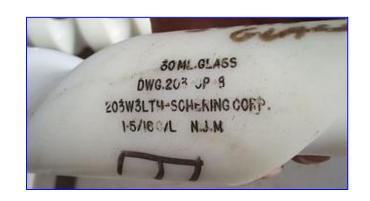

| Timing Screws        |            |
|----------------------|------------|
| Mfg:                 | Model:     |
| Stock No. DPPE5135.1 | Serial No. |

**A.** Schering Corp Timing Screw. Dwg: 203-CP-8B. Bottle size: 50 mL. Shaft diameter: 3/8 in. Pitch: 4 in. Overall dimensions: 4 in. dia. x 4 ft. 1 in. L.

**D.** Timing Screw. Shaft diameter: 1/2 in. Pitch: 1-3/4 in. Overall dimensions: 3 in. dia. x 4 ft. 1 in. L.

**E.** Schering Corp Timing Screw. Ref No. 203W3LTH. Dwg: 093D5406-1. Shaft diameter: 3/4 in. Pitch: 2-1/2 in. Overall dimensions: 3 in. dia. x 4 ft. 2 in. L.