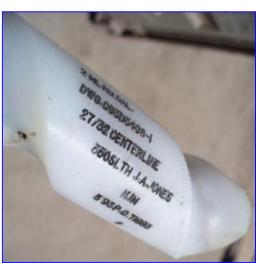

**B.** Timing Screw. Shaft diameter: 3/8 in. Pitch: 2 in. Overall dimensions: 3 in. dia. x 4 ft. 2 in. L.

**C.** Timing Screw. Dwg: 093D5406-1. Bottle size: 2 mL. Shaft diameter: 3/8 in. Pitch: 1 in.Overall dimensions: 2 in. dia. x 4 ft. 2 in. L.