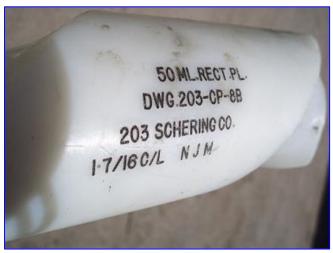

| Timing Screws        |            |
|----------------------|------------|
| Mfg:                 | Model:     |
| Stock No. DPPE5135.1 | Serial No. |

**A.** Schering Corp Timing Screw. Dwg: 203-CP-8B. Bottle size: 50 mL. Shaft diameter: 3/8 in. Pitch: 4 in. Overall dimensions: 4 in. dia. x 4 ft. 1 in. L.