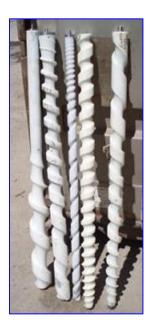

| Timing Screws        |            |
|----------------------|------------|
| Mfg:                 | Model:     |
| Stock No. DPPE5135.1 | Serial No. |

**A.** Schering Corp Timing Screw. Dwg: 203-CP-8B. Bottle size: 50 mL. Shaft diameter: 3/8 in. Pitch: 4 in. Overall dimensions: 4 in. dia. x 4 ft. 1 in. L.

**B.** Timing Screw. Shaft diameter: 3/8 in. Pitch: 2 in. Overall dimensions: 3 in. dia. x 4 ft. 2 in. L.

**C.** Timing Screw. Dwg: 093D5406-1. Bottle size: 2 mL. Shaft diameter: 3/8 in. Pitch: 1 in.Overall dimensions: 2 in. dia. x 4 ft. 2 in. L.

**D.** Timing Screw. Shaft diameter: 1/2 in. Pitch: 1-3/4 in. Overall dimensions: 3 in. dia. x 4 ft. 1 in. L.

**E.** Schering Corp Timing Screw. Ref No. 203W3LTH. Dwg: 093D5406-1. Shaft diameter: 3/4 in. Pitch: 2-1/2 in. Overall dimensions: 3 in. dia. x 4 ft. 2 in. L.