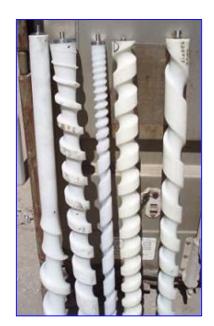

| Timing Screws        |            |
|----------------------|------------|
| Mfg:                 | Model:     |
| Stock No. DPPE5135.1 | Serial No. |

**A.** Schering Corp Timing Screw. Dwg: 203-CP-8B. Bottle size: 50 mL. Shaft diameter: 3/8 in. Pitch: 4 in. Overall dimensions: 4 in. dia. x 4 ft. 1 in. L.

**B.** Timing Screw. Shaft diameter: 3/8 in. Pitch: 2 in. Overall dimensions: 3 in. dia. x 4 ft. 2 in. L.

**C.** Timing Screw. Dwg: 093D5406-1. Bottle size: 2 mL. Shaft diameter: 3/8 in. Pitch: 1 in.Overall dimensions: 2 in. dia. x 4 ft. 2 in. L.

**D.** Timing Screw. Shaft diameter: 1/2 in. Pitch: 1-3/4 in. Overall dimensions: 3 in. dia. x 4 ft. 1 in. L.

**E.** Schering Corp Timing Screw. Ref No. 203W3LTH. Dwg: 093D5406-1. Shaft diameter: 3/4 in. Pitch: 2-1/2 in. Overall dimensions: 3 in. dia. x 4 ft. 2 in. L.