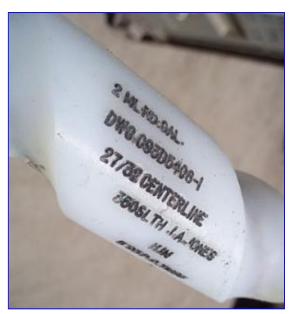

**B.** Timing Screw. Shaft diameter: 3/8 in. Pitch: 2 in. Overall dimensions: 3 in. dia. x 4 ft. 2 in. L.

**C.** Timing Screw. Dwg: 093D5406-1. Bottle size: 2 mL. Shaft diameter: 3/8 in. Pitch: 1 in.Overall dimensions: 2 in. dia. x 4 ft. 2 in. L.