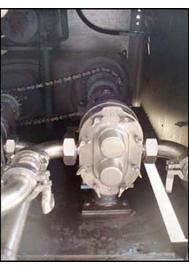

Cozzoli MRM Elgin Company Inc. Versa-Fil Series Rotary 8- Head Pressure Filler Machine. Nozzle diameter: 3/4 in. Speed: 60-540 containers/minute. Container size: up to 9" diameter. Auger dimensions: 3-1/2 in. dia. x 19 in. L. Pitch: 4 in. Maximum Can size dimensions: 3 in. dia. x 7 in. H. Conveyor dimensions: 3-1/4 in. dia. x 10 ft. 8 in. L. Conveyor infeed height: 3 ft. Exit height: 2 ft. 9 in. Boston Gear Motor, 1 hp, 1725 rpm, 10.60 amps, 60 Hz, 3 phase. (2) Waukesha Positive Displacement Pumps. Model: 10. Sterling Variable Speed Drive, 2 hp, 1200 rpm, rpm out: 640 (final). 208V, 60Hz. Inlets: (2) 1-1/2 in. dia. S-line fittings. Outlets: (8) 3/4 in. dia. nozzles. The Versa-Fil is an accurate high-speed rotary time/pressure filler that is especially well suited to filling heavy viscosity food products like mayonnaise, peanut butter and relish as well as varieties of lighter products. Overall dimensions: 11 ft. 1 in. L x 4 ft. 7 in. W x 6 ft. 5 in. H. (ACN1200-52).