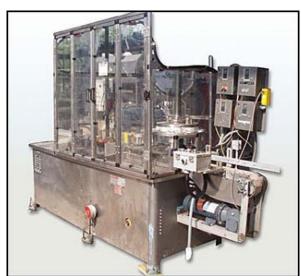

| Cozzoli MRM Elgin Company Inc. Versa-Fil Series Rotary 8- Head Pressure Filler Machine |                  |
|----------------------------------------------------------------------------------------|------------------|
| Mfg: Cozzoli MRM Elgin Company Inc.                                                    | Model: RPF085286 |
| Stock No: DPPE5167.35a                                                                 | Serial No: 5286  |

Cozzoli MRM Elgin Company Inc. Versa-Fil Series Rotary 8- Head Pressure Filler Machine. Nozzle diameter: 3/4 in. Speed: 60-540 containers/minute. Container size: up to 9" diameter. Auger dimensions: 3-1/2 in. dia. x 19 in. L. Pitch: 4 in. Maximum Can size dimensions: 3 in. dia. x 7 in. H. Conveyor dimensions: 3-1/4 in. dia. x 10 ft. 8 in. L. Conveyor infeed height: 3 ft. Exit height: 2 ft. 9 in. Boston Gear Motor, 1 hp, 1725 rpm, 10.60 amps, 60 Hz, 3 phase. (2) Waukesha Positive Displacement Pumps. Model: 10. Sterling Variable Speed Drive, 2 hp, 1200 rpm, rpm out: 640 (final). 208V, 60Hz. Inlets: (2) 1-1/2 in. dia. S-line fittings. Outlets: (8) 3/4 in. dia. nozzles. The Versa-Fil is an accurate high-speed rotary time/pressure filler that is especially well suited to filling heavy viscosity food products like mayonnaise, peanut butter and relish as well as varieties of lighter products. Overall dimensions: 11 ft. 1 in. L x 4 ft. 7 in. W x 6 ft. 5 in. H. (ACN1200-52).