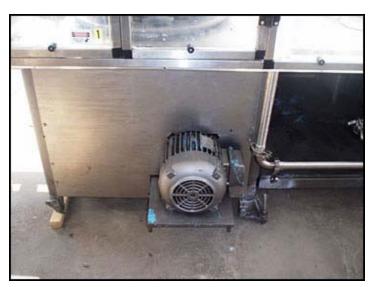

Cozzoli MRM Elgin Company Inc. Versa-Fil Series Rotary 8- Head Pressure Filler Machine. Nozzle diameter: 3/4 in. Speed: 60-540 containers/minute. Container size: up to 9" diameter. Auger dimensions: 3-1/2 in. dia. x 19 in. L. Pitch: 4 in. Maximum Can size dimensions: 3 in. dia. x 7 in. H. Conveyor dimensions: 3-1/4 in. dia. x 10 ft. 8 in. L. Conveyor infeed height: 3 ft. Exit height: 2 ft. 9 in. Boston Gear Motor, 1 hp, 1725 rpm, 10.60 amps, 60 Hz, 3 phase. (2) Waukesha Positive Displacement Pumps. Model: 10. Sterling Variable Speed Drive, 2 hp, 1200 rpm, rpm out: 640 (final). 208V, 60Hz. Inlets: (2) 1-1/2 in. dia. S-line fittings. Outlets: (8) 3/4 in. dia. nozzles. The Versa-Fil is an accurate high-speed rotary time/pressure filler that is especially well suited to filling heavy viscosity food products like mayonnaise, peanut butter and relish as well as varieties of lighter products. Overall dimensions: 11 ft. 1 in. L x 4 ft. 7 in. W x 6 ft. 5 in. H. (ACN1200-52).