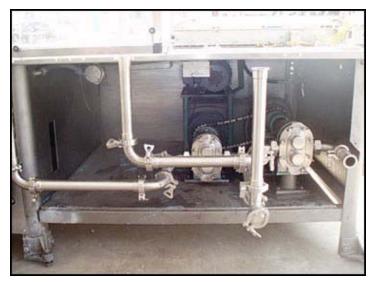

Cozzoli MRM Elgin Company Inc. Versa-Fil Series Rotary 8- Head Pressure Filler Machine. Nozzle diameter: 3/4 in. Speed: 60-540 containers/minute. Container size: up to 9" diameter. Auger dimensions: 3-1/2 in. dia. x 19 in. L. Pitch: 4 in. Maximum Can size dimensions: 3 in. dia. x 7 in. H. Conveyor dimensions: 3-1/4 in. dia. x 10 ft. 8 in. L. Conveyor infeed height: 3 ft. Exit height: 2 ft. 9 in. Boston Gear Motor, 1 hp, 1725 rpm, 10.60 amps, 60 Hz, 3 phase. (2) Waukesha Positive Displacement Pumps. Model: 10. Sterling Variable Speed Drive, 2 hp, 1200 rpm, rpm out: 640 (final). 208V, 60Hz. Inlets: (2) 1-1/2 in. dia. S-line fittings. Outlets: (8) 3/4 in. dia. nozzles. The Versa-Fil is an accurate high-speed rotary time/pressure filler that is especially well suited to filling heavy viscosity food products like mayonnaise, peanut butter and relish as well as varieties of lighter products. Overall dimensions: 11 ft. 1 in. L x 4 ft. 7 in. W x 6 ft. 5 in. H. (ACN1200-52).