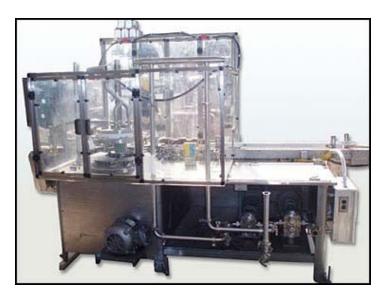

| Cozzoli MRM Elgin Company Inc. Versa-Fil Series Rotary 8- Head Pressure Filler Machine |                  |
|----------------------------------------------------------------------------------------|------------------|
| Mfg: Cozzoli MRM Elgin Company Inc.                                                    | Model: RPF085286 |
| Stock No: DPPE5167.35a                                                                 | Serial No: 5286  |

Cozzoli MRM Elgin Company Inc. Versa-Fil Series Rotary 8- Head Pressure Filler Machine. Nozzle diameter: 3/4 in. Speed: 60-540 containers/minute. Container size: up to 9" diameter. Auger dimensions: 3-1/2 in. dia. x 19 in. L. Pitch: 4 in. Maximum Can size dimensions: 3 in. dia. x 7 in. H. Conveyor dimensions: 3-1/4 in. dia. x 10 ft. 8 in. L. Conveyor infeed height: 3 ft. Exit height: 2 ft. 9 in. Boston Gear Motor, 1 hp, 1725 rpm, 10.60 amps, 60 Hz, 3 phase. (2) Waukesha Positive Displacement Pumps. Model: 10. Sterling Variable Speed Drive, 2 hp, 1200 rpm, rpm out: 640 (final). 208V, 60Hz. Inlets: (2) 1-1/2 in. dia. S-line fittings. Outlets: (8) 3/4 in. dia. nozzles. The Versa-Fil is an accurate high-speed rotary time/pressure filler that is especially well suited to filling heavy viscosity food products like mayonnaise, peanut butter and relish as well as varieties of lighter products. Overall dimensions: 11 ft. 1 in. L x 4 ft. 7 in. W x 6 ft. 5 in. H. (ACN1200-52).