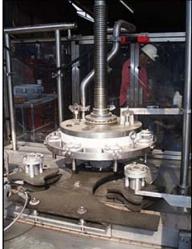

Cozzoli MRM Elgin Company Inc. Versa-Fil Series Rotary 8- Head Pressure Filler Machine. Nozzle diameter: 3/4 in. Speed: 60-540 containers/minute. Container size: up to 9" diameter. Auger dimensions: 3-1/2 in. dia. x 19 in. L. Pitch: 4 in. Maximum Can size dimensions: 3 in. dia. x 7 in. H. Conveyor dimensions: 3-1/4 in. dia. x 10 ft. 8 in. L. Conveyor infeed height: 3 ft. Exit height: 2 ft. 9 in. Boston Gear Motor, 1 hp, 1725 rpm, 10.60 amps, 60 Hz, 3 phase. (2) Waukesha Positive Displacement Pumps. Model: 10. Sterling Variable Speed Drive, 2 hp, 1200 rpm, rpm out: 640 (final). 208V, 60Hz. Inlets: (2) 1-1/2 in. dia. S-line fittings. Outlets: (8) 3/4 in. dia. nozzles. The Versa-Fil is an accurate high-speed rotary time/pressure filler that is especially well suited to filling heavy viscosity food products like mayonnaise, peanut butter and relish as well as varieties of lighter products. Overall dimensions: 11 ft. 1 in. L x 4 ft. 7 in. W x 6 ft. 5 in. H. (ACN1200-52).