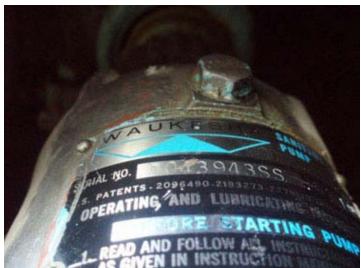

Cozzoli MRM Elgin Company Inc. Versa-Fil Series Rotary 8- Head Pressure Filler Machine. Nozzle diameter: 3/4 in. Speed: 60-540 containers/minute. Container size: up to 9" diameter. Auger dimensions: 3-1/2 in. dia. x 19 in. L. Pitch: 4 in. Maximum Can size dimensions: 3 in. dia. x 7 in. H. Conveyor dimensions: 3-1/4 in. dia. x 10 ft. 8 in. L. Conveyor infeed height: 3 ft. Exit height: 2 ft. 9 in. Boston Gear Motor, 1 hp, 1725 rpm, 10.60 amps, 60 Hz, 3 phase. (2) Waukesha Positive Displacement Pumps. Model: 10. Sterling Variable Speed Drive, 2 hp, 1200 rpm, rpm out: 640 (final). 208V, 60Hz. Inlets: (2) 1-1/2 in. dia. S-line fittings. Outlets: (8) 3/4 in. dia. nozzles. The Versa-Fil is an accurate high-speed rotary time/pressure filler that is especially well suited to filling heavy viscosity food products like mayonnaise, peanut butter and relish as well as varieties of lighter products. Overall dimensions: 11 ft. 1 in. L x 4 ft. 7 in. W x 6 ft. 5 in. H. (ACN1200-52).