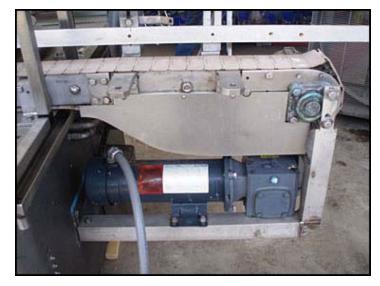

Cozzoli MRM Elgin Company Inc. Versa-Fil Series Rotary 8- Head Pressure Filler Machine. Nozzle diameter: 3/4 in. Speed: 60-540 containers/minute. Container size: up to 9" diameter. Auger dimensions: 3-1/2 in. dia. x 19 in. L. Pitch: 4 in. Maximum Can size dimensions: 3 in. dia. x 7 in. H. Conveyor dimensions: 3-1/4 in. dia. x 10 ft. 8 in. L. Conveyor infeed height: 3 ft. Exit height: 2 ft. 9 in. Boston Gear Motor, 1 hp, 1725 rpm, 10.60 amps, 60 Hz, 3 phase. (2) Waukesha Positive Displacement Pumps. Model: 10. Sterling Variable Speed Drive, 2 hp, 1200 rpm, rpm out: 640 (final). 208V, 60Hz. Inlets: (2) 1-1/2 in. dia. S-line fittings. Outlets: (8) 3/4 in. dia. nozzles. The Versa-Fil is an accurate high-speed rotary time/pressure filler that is especially well suited to filling heavy viscosity food products like mayonnaise, peanut butter and relish as well as varieties of lighter products. Overall dimensions: 11 ft. 1 in. L x 4 ft. 7 in. W x 6 ft. 5 in. H. (ACN1200-52).