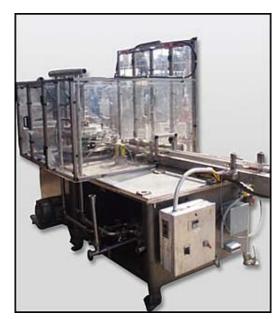

| Cozzoli MRM Elgin Company Inc. Versa-Fil Series Rotary 8- Head Pressure Filler Machine |                  |
|----------------------------------------------------------------------------------------|------------------|
| Mfg: Cozzoli MRM Elgin Company Inc.                                                    | Model: RPF085286 |
| Stock No: DPPE5167.35a                                                                 | Serial No: 5286  |

Cozzoli MRM Elgin Company Inc. Versa-Fil Series Rotary 8- Head Pressure Filler Machine. Nozzle diameter: 3/4 in. Speed: 60-540 containers/minute. Container size: up to 9" diameter. Auger dimensions: 3-1/2 in. dia. x 19 in. L. Pitch: 4 in. Maximum Can size dimensions: 3 in. dia. x 7 in. H. Conveyor dimensions: 3-1/4 in. dia. x 10 ft. 8 in. L. Conveyor infeed height: 3 ft. Exit height: 2 ft. 9 in. Boston Gear Motor, 1 hp, 1725 rpm, 10.60 amps, 60 Hz, 3 phase. (2) Waukesha Positive Displacement Pumps. Model: 10. Sterling Variable Speed Drive, 2 hp, 1200 rpm, rpm out: 640 (final). 208V, 60Hz. Inlets: (2) 1-1/2 in. dia. S-line fittings. Outlets: (8) 3/4 in. dia. nozzles. The Versa-Fil is an accurate high-speed rotary time/pressure filler that is especially well suited to filling heavy viscosity food products like mayonnaise, peanut butter and relish as well as varieties of lighter products. Overall dimensions: 11 ft. 1 in. L x 4 ft. 7 in. W x 6 ft. 5 in. H. (ACN1200-52).