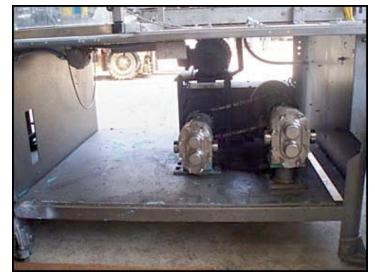

Cozzoli MRM Elgin Company Inc. Versa-Fil Series Rotary 8- Head Pressure Filler Machine. Nozzle diameter: 3/4 in. Speed: 60-540 containers/minute. Container size: up to 9" diameter. Auger dimensions: 3-1/2 in. dia. x 19 in. L. Pitch: 4 in. Maximum Can size dimensions: 3 in. dia. x 7 in. H. Conveyor dimensions: 3-1/4 in. dia. x 10 ft. 8 in. L. Conveyor infeed height: 3 ft. Exit height: 2 ft. 9 in. Boston Gear Motor, 1 hp, 1725 rpm, 10.60 amps, 60 Hz, 3 phase. (2) Waukesha Positive Displacement Pumps. Model: 10. Sterling Variable Speed Drive, 2 hp, 1200 rpm, rpm out: 640 (final). 208V, 60Hz. Inlets: (2) 1-1/2 in. dia. S-line fittings. Outlets: (8) 3/4 in. dia. nozzles. The Versa-Fil is an accurate high-speed rotary time/pressure filler that is especially well suited to filling heavy viscosity food products like mayonnaise, peanut butter and relish as well as varieties of lighter products. Overall dimensions: 11 ft. 1 in. L x 4 ft. 7 in. W x 6 ft. 5 in. H. (ACN1200-52).