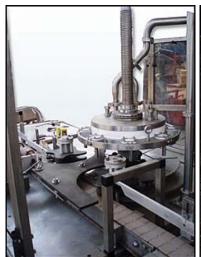

Cozzoli MRM Elgin Company Inc. Versa-Fil Series Rotary 8- Head Pressure Filler Machine. Nozzle diameter: 3/4 in. Speed: 60-540 containers/minute. Container size: up to 9" diameter. Auger dimensions: 3-1/2 in. dia. x 19 in. L. Pitch: 4 in. Maximum Can size dimensions: 3 in. dia. x 7 in. H. Conveyor dimensions: 3-1/4 in. dia. x 10 ft. 8 in. L. Conveyor infeed height: 3 ft. Exit height: 2 ft. 9 in. Boston Gear Motor, 1 hp, 1725 rpm, 10.60 amps, 60 Hz, 3 phase. (2) Waukesha Positive Displacement Pumps. Model: 10. Sterling Variable Speed Drive, 2 hp, 1200 rpm, rpm out: 640 (final). 208V, 60Hz. Inlets: (2) 1-1/2 in. dia. S-line fittings. Outlets: (8) 3/4 in. dia. nozzles. The Versa-Fil is an accurate high-speed rotary time/pressure filler that is especially well suited to filling heavy viscosity food products like mayonnaise, peanut butter and relish as well as varieties of lighter products. Overall dimensions: 11 ft. 1 in. L x 4 ft. 7 in. W x 6 ft. 5 in. H. (ACN1200-52).