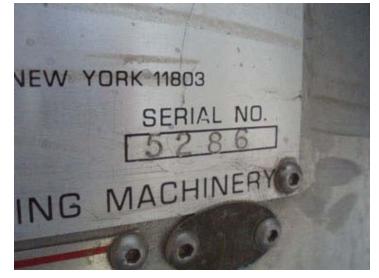

| Cozzoli MRM Elgin Company Inc. Versa-Fil Series Rotary 8- Head Pressure Filler Machine |                  |
|----------------------------------------------------------------------------------------|------------------|
| Mfg: Cozzoli MRM Elgin Company Inc.                                                    | Model: RPF085286 |
| Stock No: DPPE5167.35a                                                                 | Serial No: 5286  |