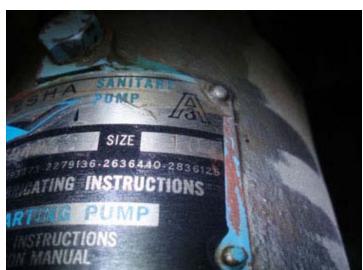

Cozzoli MRM Elgin Company Inc. Versa-Fil Series Rotary 8- Head Pressure Filler Machine. Nozzle diameter: 3/4 in. Speed: 60-540 containers/minute. Container size: up to 9" diameter. Auger dimensions: 3-1/2 in. dia. x 19 in. L. Pitch: 4 in. Maximum Can size dimensions: 3 in. dia. x 7 in. H. Conveyor dimensions: 3-1/4 in. dia. x 10 ft. 8 in. L. Conveyor infeed height: 3 ft. Exit height: 2 ft. 9 in. Boston Gear Motor, 1 hp, 1725 rpm, 10.60 amps, 60 Hz, 3 phase. (2) Waukesha Positive Displacement Pumps. Model: 10. Sterling Variable Speed Drive, 2 hp, 1200 rpm, rpm out: 640 (final). 208V, 60Hz. Inlets: (2) 1-1/2 in. dia. S-line fittings. Outlets: (8) 3/4 in. dia. nozzles. The Versa-Fil is an accurate high-speed rotary time/pressure filler that is especially well suited to filling heavy viscosity food products like mayonnaise, peanut butter and relish as well as varieties of lighter products. Overall dimensions: 11 ft. 1 in. L x 4 ft. 7 in. W x 6 ft. 5 in. H. (ACN1200-52).