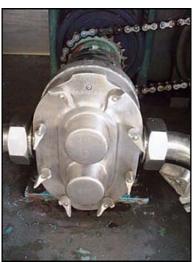

Cozzoli MRM Elgin Company Inc. Versa-Fil Series Rotary 8- Head Pressure Filler Machine. Nozzle diameter: 3/4 in. Speed: 60-540 containers/minute. Container size: up to 9" diameter. Auger dimensions: 3-1/2 in. dia. x 19 in. L. Pitch: 4 in. Maximum Can size dimensions: 3 in. dia. x 7 in. H. Conveyor dimensions: 3-1/4 in. dia. x 10 ft. 8 in. L. Conveyor infeed height: 3 ft. Exit height: 2 ft. 9 in. Boston Gear Motor, 1 hp, 1725 rpm, 10.60 amps, 60 Hz, 3 phase. (2) Waukesha Positive Displacement Pumps. Model: 10. Sterling Variable Speed Drive, 2 hp, 1200 rpm, rpm out: 640 (final). 208V, 60Hz. Inlets: (2) 1-1/2 in. dia. S-line fittings. Outlets: (8) 3/4 in. dia. nozzles. The Versa-Fil is an accurate high-speed rotary time/pressure filler that is especially well suited to filling heavy viscosity food products like mayonnaise, peanut butter and relish as well as varieties of lighter products. Overall dimensions: 11 ft. 1 in. L x 4 ft. 7 in. W x 6 ft. 5 in. H. (ACN1200-52).