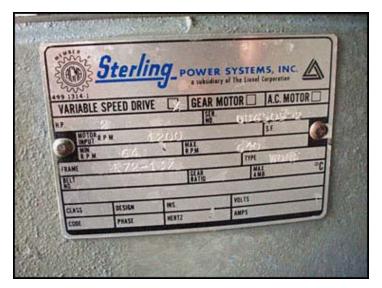

Cozzoli MRM Elgin Company Inc. Versa-Fil Series Rotary 8- Head Pressure Filler Machine. Nozzle diameter: 3/4 in. Speed: 60-540 containers/minute. Container size: up to 9" diameter. Auger dimensions: 3-1/2 in. dia. x 19 in. L. Pitch: 4 in. Maximum Can size dimensions: 3 in. dia. x 7 in. H. Conveyor dimensions: 3-1/4 in. dia. x 10 ft. 8 in. L. Conveyor infeed height: 3 ft. Exit height: 2 ft. 9 in. Boston Gear Motor, 1 hp, 1725 rpm, 10.60 amps, 60 Hz, 3 phase. (2) Waukesha Positive Displacement Pumps. Model: 10. Sterling Variable Speed Drive, 2 hp, 1200 rpm, rpm out: 640 (final). 208V, 60Hz. Inlets: (2) 1-1/2 in. dia. S-line fittings. Outlets: (8) 3/4 in. dia. nozzles. The Versa-Fil is an accurate high-speed rotary time/pressure filler that is especially well suited to filling heavy viscosity food products like mayonnaise, peanut butter and relish as well as varieties of lighter products. Overall dimensions: 11 ft. 1 in. L x 4 ft. 7 in. W x 6 ft. 5 in. H. (ACN1200-52).