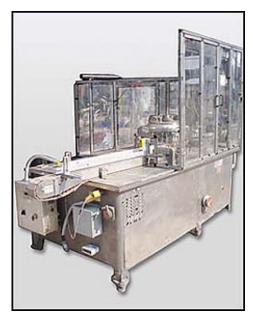

| Cozzoli MRM Elgin Company Inc. Versa-Fil Series Rotary 8- Head Pressure Filler Machine |                  |
|----------------------------------------------------------------------------------------|------------------|
| Mfg: Cozzoli MRM Elgin Company Inc.                                                    | Model: RPF085286 |
| Stock No: DPPE5167.35a                                                                 | Serial No: 5286  |

Cozzoli MRM Elgin Company Inc. Versa-Fil Series Rotary 8- Head Pressure Filler Machine. Nozzle diameter: 3/4 in. Speed: 60-540 containers/minute. Container size: up to 9" diameter. Auger dimensions: 3-1/2 in. dia. x 19 in. L. Pitch: 4 in. Maximum Can size dimensions: 3 in. dia. x 7 in. H. Conveyor dimensions: 3-1/4 in. dia. x 10 ft. 8 in. L. Conveyor infeed height: 3 ft. Exit height: 2 ft. 9 in. Boston Gear Motor, 1 hp, 1725 rpm, 10.60 amps, 60 Hz, 3 phase. (2) Waukesha Positive Displacement Pumps. Model: 10. Sterling Variable Speed Drive, 2 hp, 1200 rpm, rpm out: 640 (final). 208V, 60Hz. Inlets: (2) 1-1/2 in. dia. S-line fittings. Outlets: (8) 3/4 in. dia. nozzles. The Versa-Fil is an accurate high-speed rotary time/pressure filler that is especially well suited to filling heavy viscosity food products like mayonnaise, peanut butter and relish as well as varieties of lighter products. Overall dimensions: 11 ft. 1 in. L x 4 ft. 7 in. W x 6 ft. 5 in. H. (ACN1200-52).