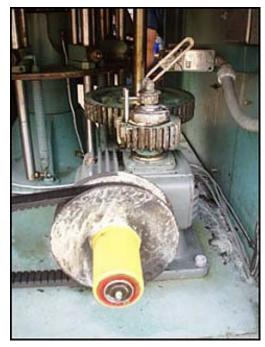

Cozzoli MRM Elgin Company Inc. Versa-Fil Series Rotary 8- Head Pressure Filler Machine. Nozzle diameter: 3/4 in. Speed: 60-540 containers/minute. Container size: up to 9" diameter. Auger dimensions: 3-1/2 in. dia. x 19 in. L. Pitch: 4 in. Maximum Can size dimensions: 3 in. dia. x 7 in. H. Conveyor dimensions: 3-1/4 in. dia. x 10 ft. 8 in. L. Conveyor infeed height: 3 ft. Exit height: 2 ft. 9 in. Boston Gear Motor, 1 hp, 1725 rpm, 10.60 amps, 60 Hz, 3 phase. (2) Waukesha Positive Displacement Pumps. Model: 10. Sterling Variable Speed Drive, 2 hp, 1200 rpm, rpm out: 640 (final). 208V, 60Hz. Inlets: (2) 1-1/2 in. dia. S-line fittings. Outlets: (8) 3/4 in. dia. nozzles. The Versa-Fil is an accurate high-speed rotary time/pressure filler that is especially well suited to filling heavy viscosity food products like mayonnaise, peanut butter and relish as well as varieties of lighter products. Overall dimensions: 11 ft. 1 in. L x 4 ft. 7 in. W x 6 ft. 5 in. H. (ACN1200-52).