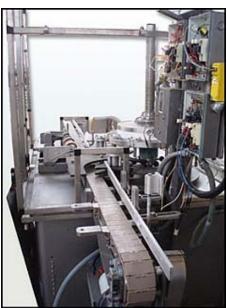

| Cozzoli MRM Elgin Company Inc. Versa-Fil Series Rotary 8- Head Pressure Filler Machine |                  |
|----------------------------------------------------------------------------------------|------------------|
| Mfg: Cozzoli MRM Elgin Company Inc.                                                    | Model: RPF085286 |
| Stock No: DPPE5167.35a                                                                 | Serial No: 5286  |

Cozzoli MRM Elgin Company Inc. Versa-Fil Series Rotary 8- Head Pressure Filler Machine. Nozzle diameter: 3/4 in. Speed: 60-540 containers/minute. Container size: up to 9" diameter. Auger dimensions: 3-1/2 in. dia. x 19 in. L. Pitch: 4 in. Maximum Can size dimensions: 3 in. dia. x 7 in. H. Conveyor dimensions: 3-1/4 in. dia. x 10 ft. 8 in. L. Conveyor infeed height: 3 ft. Exit height: 2 ft. 9 in. Boston Gear Motor, 1 hp, 1725 rpm, 10.60 amps, 60 Hz, 3 phase. (2) Waukesha Positive Displacement Pumps. Model: 10. Sterling Variable Speed Drive, 2 hp, 1200 rpm, rpm out: 640 (final). 208V, 60Hz. Inlets: (2) 1-1/2 in. dia. S-line fittings. Outlets: (8) 3/4 in. dia. nozzles. The Versa-Fil is an accurate high-speed rotary time/pressure filler that is especially well suited to filling heavy viscosity food products like mayonnaise, peanut butter and relish as well as varieties of lighter products. Overall dimensions: 11 ft. 1 in. L x 4 ft. 7 in. W x 6 ft. 5 in. H. (ACN1200-52).