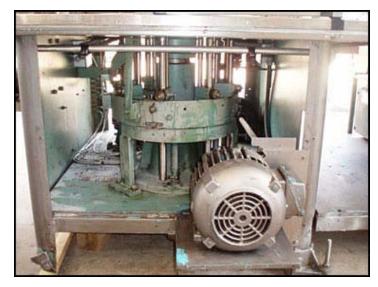

| Cozzoli MRM Elgin Company Inc. Versa-Fil Series Rotary 8- Head Pressure Filler Machine |                  |
|----------------------------------------------------------------------------------------|------------------|
| Mfg: Cozzoli MRM Elgin Company Inc.                                                    | Model: RPF085286 |
| Stock No: DPPE5167.35a                                                                 | Serial No: 5286  |

Cozzoli MRM Elgin Company Inc. Versa-Fil Series Rotary 8- Head Pressure Filler Machine. Nozzle diameter: 3/4 in. Speed: 60-540 containers/minute. Container size: up to 9" diameter. Auger dimensions: 3-1/2 in. dia. x 19 in. L. Pitch: 4 in. Maximum Can size dimensions: 3 in. dia. x 7 in. H. Conveyor dimensions: 3-1/4 in. dia. x 10 ft. 8 in. L. Conveyor infeed height: 3 ft. Exit height: 2 ft. 9 in. Boston Gear Motor, 1 hp, 1725 rpm, 10.60 amps, 60 Hz, 3 phase. (2) Waukesha Positive Displacement Pumps. Model: 10. Sterling Variable Speed Drive, 2 hp, 1200 rpm, rpm out: 640 (final). 208V, 60Hz. Inlets: (2) 1-1/2 in. dia. S-line fittings. Outlets: (8) 3/4 in. dia. nozzles. The Versa-Fil is an accurate high-speed rotary time/pressure filler that is especially well suited to filling heavy viscosity food products like mayonnaise, peanut butter and relish as well as varieties of lighter products. Overall dimensions: 11 ft. 1 in. L x 4 ft. 7 in. W x 6 ft. 5 in. H. (ACN1200-52).