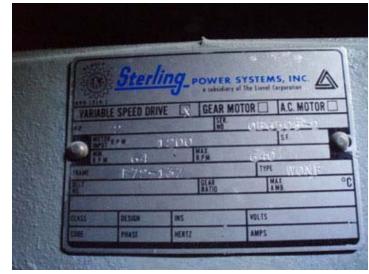

Cozzoli MRM Elgin Company Inc. Versa-Fil Series Rotary 8- Head Pressure Filler Machine. Nozzle diameter: 3/4 in. Speed: 60-540 containers/minute. Container size: up to 9" diameter. Auger dimensions: 3-1/2 in. dia. x 19 in. L. Pitch: 4 in. Maximum Can size dimensions: 3 in. dia. x 7 in. H. Conveyor dimensions: 3-1/4 in. dia. x 10 ft. 8 in. L. Conveyor infeed height: 3 ft. Exit height: 2 ft. 9 in. Boston Gear Motor, 1 hp, 1725 rpm, 10.60 amps, 60 Hz, 3 phase. (2) Waukesha Positive Displacement Pumps. Model: 10. Sterling Variable Speed Drive, 2 hp, 1200 rpm, rpm out: 640 (final). 208V, 60Hz. Inlets: (2) 1-1/2 in. dia. S-line fittings. Outlets: (8) 3/4 in. dia. nozzles. The Versa-Fil is an accurate high-speed rotary time/pressure filler that is especially well suited to filling heavy viscosity food products like mayonnaise, peanut butter and relish as well as varieties of lighter products. Overall dimensions: 11 ft. 1 in. L x 4 ft. 7 in. W x 6 ft. 5 in. H. (ACN1200-52).