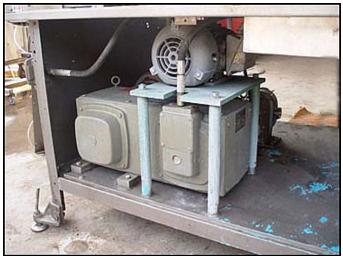

Cozzoli MRM Elgin Company Inc. Versa-Fil Series Rotary 8- Head Pressure Filler Machine. Nozzle diameter: 3/4 in. Speed: 60-540 containers/minute. Container size: up to 9" diameter. Auger dimensions: 3-1/2 in. dia. x 19 in. L. Pitch: 4 in. Maximum Can size dimensions: 3 in. dia. x 7 in. H. Conveyor dimensions: 3-1/4 in. dia. x 10 ft. 8 in. L. Conveyor infeed height: 3 ft. Exit height: 2 ft. 9 in. Boston Gear Motor, 1 hp, 1725 rpm, 10.60 amps, 60 Hz, 3 phase. (2) Waukesha Positive Displacement Pumps. Model: 10. Sterling Variable Speed Drive, 2 hp, 1200 rpm, rpm out: 640 (final). 208V, 60Hz. Inlets: (2) 1-1/2 in. dia. S-line fittings. Outlets: (8) 3/4 in. dia. nozzles. The Versa-Fil is an accurate high-speed rotary time/pressure filler that is especially well suited to filling heavy viscosity food products like mayonnaise, peanut butter and relish as well as varieties of lighter products. Overall dimensions: 11 ft. 1 in. L x 4 ft. 7 in. W x 6 ft. 5 in. H. (ACN1200-52).