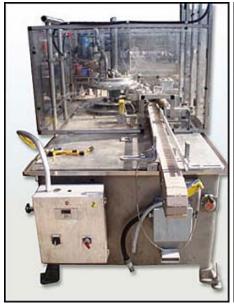

| Cozzoli MRM Elgin Company Inc. Versa-Fil Series Rotary 8- Head Pressure Filler Machine |                  |
|----------------------------------------------------------------------------------------|------------------|
| Mfg: Cozzoli MRM Elgin Company Inc.                                                    | Model: RPF085286 |
| Stock No: DPPE5167.35a                                                                 | Serial No: 5286  |

Cozzoli MRM Elgin Company Inc. Versa-Fil Series Rotary 8- Head Pressure Filler Machine. Nozzle diameter: 3/4 in. Speed: 60-540 containers/minute. Container size: up to 9" diameter. Auger dimensions: 3-1/2 in. dia. x 19 in. L. Pitch: 4 in. Maximum Can size dimensions: 3 in. dia. x 7 in. H. Conveyor dimensions: 3-1/4 in. dia. x 10 ft. 8 in. L. Conveyor infeed height: 3 ft. Exit height: 2 ft. 9 in. Boston Gear Motor, 1 hp, 1725 rpm, 10.60 amps, 60 Hz, 3 phase. (2) Waukesha Positive Displacement Pumps. Model: 10. Sterling Variable Speed Drive, 2 hp, 1200 rpm, rpm out: 640 (final). 208V, 60Hz. Inlets: (2) 1-1/2 in. dia. S-line fittings. Outlets: (8) 3/4 in. dia. nozzles. The Versa-Fil is an accurate high-speed rotary time/pressure filler that is especially well suited to filling heavy viscosity food products like mayonnaise, peanut butter and relish as well as varieties of lighter products. Overall dimensions: 11 ft. 1 in. L x 4 ft. 7 in. W x 6 ft. 5 in. H. (ACN1200-52).