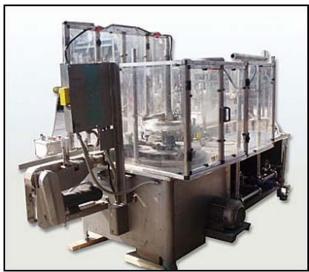

| Cozzoli MRM Elgin Company Inc. Versa-Fil Series Rotary 8- Head Pressure Filler Machine |                  |
|----------------------------------------------------------------------------------------|------------------|
| Mfg: Cozzoli MRM Elgin Company Inc.                                                    | Model: RPF085286 |
| Stock No: DPPE5167.35a                                                                 | Serial No: 5286  |

Cozzoli MRM Elgin Company Inc. Versa-Fil Series Rotary 8- Head Pressure Filler Machine. Nozzle diameter: 3/4 in. Speed: 60-540 containers/minute. Container size: up to 9" diameter. Auger dimensions: 3-1/2 in. dia. x 19 in. L. Pitch: 4 in. Maximum Can size dimensions: 3 in. dia. x 7 in. H. Conveyor dimensions: 3-1/4 in. dia. x 10 ft. 8 in. L. Conveyor infeed height: 3 ft. Exit height: 2 ft. 9 in. Boston Gear Motor, 1 hp, 1725 rpm, 10.60 amps, 60 Hz, 3 phase. (2) Waukesha Positive Displacement Pumps. Model: 10. Sterling Variable Speed Drive, 2 hp, 1200 rpm, rpm out: 640 (final). 208V, 60Hz. Inlets: (2) 1-1/2 in. dia. S-line fittings. Outlets: (8) 3/4 in. dia. nozzles. The Versa-Fil is an accurate high-speed rotary time/pressure filler that is especially well suited to filling heavy viscosity food products like mayonnaise, peanut butter and relish as well as varieties of lighter products. Overall dimensions: 11 ft. 1 in. L x 4 ft. 7 in. W x 6 ft. 5 in. H. (ACN1200-52).