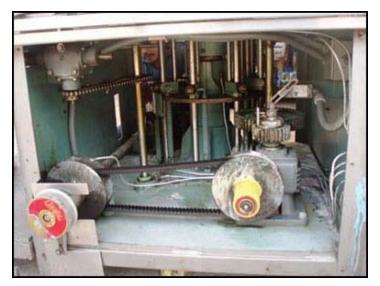

| Cozzoli MRM Elgin Company Inc. Versa-Fil Series Rotary 8- Head Pressure Filler Machine |                  |
|----------------------------------------------------------------------------------------|------------------|
| Mfg: Cozzoli MRM Elgin Company Inc.                                                    | Model: RPF085286 |
| Stock No: DPPE5167.35a                                                                 | Serial No: 5286  |

Cozzoli MRM Elgin Company Inc. Versa-Fil Series Rotary 8- Head Pressure Filler Machine. Nozzle diameter: 3/4 in. Speed: 60-540 containers/minute. Container size: up to 9" diameter. Auger dimensions: 3-1/2 in. dia. x 19 in. L. Pitch: 4 in. Maximum Can size dimensions: 3 in. dia. x 7 in. H. Conveyor dimensions: 3-1/4 in. dia. x 10 ft. 8 in. L. Conveyor infeed height: 3 ft. Exit height: 2 ft. 9 in. Boston Gear Motor, 1 hp, 1725 rpm, 10.60 amps, 60 Hz, 3 phase. (2) Waukesha Positive Displacement Pumps. Model: 10. Sterling Variable Speed Drive, 2 hp, 1200 rpm, rpm out: 640 (final). 208V, 60Hz. Inlets: (2) 1-1/2 in. dia. S-line fittings. Outlets: (8) 3/4 in. dia. nozzles. The Versa-Fil is an accurate high-speed rotary time/pressure filler that is especially well suited to filling heavy viscosity food products like mayonnaise, peanut butter and relish as well as varieties of lighter products. Overall dimensions: 11 ft. 1 in. L x 4 ft. 7 in. W x 6 ft. 5 in. H. (ACN1200-52).