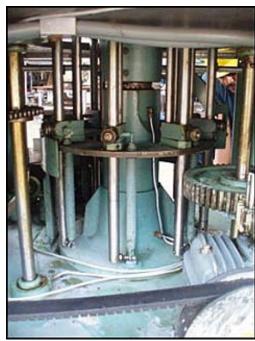

| Cozzoli MRM Elgin Company Inc. Versa-Fil Series Rotary 8- Head Pressure Filler Machine |                  |
|----------------------------------------------------------------------------------------|------------------|
| Mfg: Cozzoli MRM Elgin Company Inc.                                                    | Model: RPF085286 |
| Stock No: DPPE5167.35a                                                                 | Serial No: 5286  |

Cozzoli MRM Elgin Company Inc. Versa-Fil Series Rotary 8- Head Pressure Filler Machine. Nozzle diameter: 3/4 in. Speed: 60-540 containers/minute. Container size: up to 9" diameter. Auger dimensions: 3-1/2 in. dia. x 19 in. L. Pitch: 4 in. Maximum Can size dimensions: 3 in. dia. x 7 in. H. Conveyor dimensions: 3-1/4 in. dia. x 10 ft. 8 in. L. Conveyor infeed height: 3 ft. Exit height: 2 ft. 9 in. Boston Gear Motor, 1 hp, 1725 rpm, 10.60 amps, 60 Hz, 3 phase. (2) Waukesha Positive Displacement Pumps. Model: 10. Sterling Variable Speed Drive, 2 hp, 1200 rpm, rpm out: 640 (final). 208V, 60Hz. Inlets: (2) 1-1/2 in. dia. S-line fittings. Outlets: (8) 3/4 in. dia. nozzles. The Versa-Fil is an accurate high-speed rotary time/pressure filler that is especially well suited to filling heavy viscosity food products like mayonnaise, peanut butter and relish as well as varieties of lighter products. Overall dimensions: 11 ft. 1 in. L x 4 ft. 7 in. W x 6 ft. 5 in. H. (ACN1200-52).