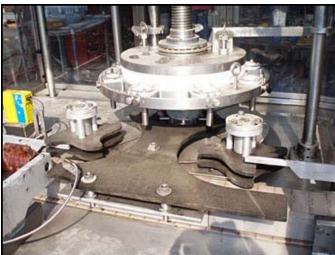

Cozzoli MRM Elgin Company Inc. Versa-Fil Series Rotary 8- Head Pressure Filler Machine. Nozzle diameter: 3/4 in. Speed: 60-540 containers/minute. Container size: up to 9" diameter. Auger dimensions: 3-1/2 in. dia. x 19 in. L. Pitch: 4 in. Maximum Can size dimensions: 3 in. dia. x 7 in. H. Conveyor dimensions: 3-1/4 in. dia. x 10 ft. 8 in. L. Conveyor infeed height: 3 ft. Exit height: 2 ft. 9 in. Boston Gear Motor, 1 hp, 1725 rpm, 10.60 amps, 60 Hz, 3 phase. (2) Waukesha Positive Displacement Pumps. Model: 10. Sterling Variable Speed Drive, 2 hp, 1200 rpm, rpm out: 640 (final). 208V, 60Hz. Inlets: (2) 1-1/2 in. dia. S-line fittings. Outlets: (8) 3/4 in. dia. nozzles. The Versa-Fil is an accurate high-speed rotary time/pressure filler that is especially well suited to filling heavy viscosity food products like mayonnaise, peanut butter and relish as well as varieties of lighter products. Overall dimensions: 11 ft. 1 in. L x 4 ft. 7 in. W x 6 ft. 5 in. H. (ACN1200-52).