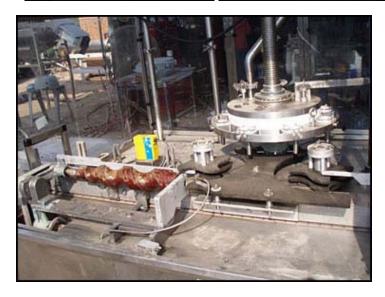

| Cozzoli MRM Elgin Company Inc. Versa-Fil Series Rotary 8- Head Pressure Filler Machine |                  |
|----------------------------------------------------------------------------------------|------------------|
| Mfg: Cozzoli MRM Elgin Company Inc.                                                    | Model: RPF085286 |
| Stock No: DPPE5167.35a                                                                 | Serial No: 5286  |

Cozzoli MRM Elgin Company Inc. Versa-Fil Series Rotary 8- Head Pressure Filler Machine. Nozzle diameter: 3/4 in. Speed: 60-540 containers/minute. Container size: up to 9" diameter. Auger dimensions: 3-1/2 in. dia. x 19 in. L. Pitch: 4 in. Maximum Can size dimensions: 3 in. dia. x 7 in. H. Conveyor dimensions: 3-1/4 in. dia. x 10 ft. 8 in. L. Conveyor infeed height: 3 ft. Exit height: 2 ft. 9 in. Boston Gear Motor, 1 hp, 1725 rpm, 10.60 amps, 60 Hz, 3 phase. (2) Waukesha Positive Displacement Pumps. Model: 10. Sterling Variable Speed Drive, 2 hp, 1200 rpm, rpm out: 640 (final). 208V, 60Hz. Inlets: (2) 1-1/2 in. dia. S-line fittings. Outlets: (8) 3/4 in. dia. nozzles. The Versa-Fil is an accurate high-speed rotary time/pressure filler that is especially well suited to filling heavy viscosity food products like mayonnaise, peanut butter and relish as well as varieties of lighter products. Overall dimensions: 11 ft. 1 in. L x 4 ft. 7 in. W x 6 ft. 5 in. H. (ACN1200-52).