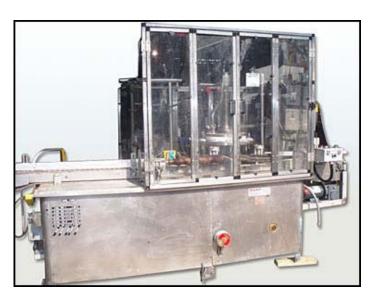

| Cozzoli MRM Elgin Company Inc. Versa-Fil Series Rotary 8- Head Pressure Filler Machine |                  |
|----------------------------------------------------------------------------------------|------------------|
| Mfg: Cozzoli MRM Elgin Company Inc.                                                    | Model: RPF085286 |
| Stock No: DPPE5167.35a                                                                 | Serial No: 5286  |

Cozzoli MRM Elgin Company Inc. Versa-Fil Series Rotary 8- Head Pressure Filler Machine. Nozzle diameter: 3/4 in. Speed: 60-540 containers/minute. Container size: up to 9" diameter. Auger dimensions: 3-1/2 in. dia. x 19 in. L. Pitch: 4 in. Maximum Can size dimensions: 3 in. dia. x 7 in. H. Conveyor dimensions: 3-1/4 in. dia. x 10 ft. 8 in. L. Conveyor infeed height: 3 ft. Exit height: 2 ft. 9 in. Boston Gear Motor, 1 hp, 1725 rpm, 10.60 amps, 60 Hz, 3 phase. (2) Waukesha Positive Displacement Pumps. Model: 10. Sterling Variable Speed Drive, 2 hp, 1200 rpm, rpm out: 640 (final). 208V, 60Hz. Inlets: (2) 1-1/2 in. dia. S-line fittings. Outlets: (8) 3/4 in. dia. nozzles. The Versa-Fil is an accurate high-speed rotary time/pressure filler that is especially well suited to filling heavy viscosity food products like mayonnaise, peanut butter and relish as well as varieties of lighter products. Overall dimensions: 11 ft. 1 in. L x 4 ft. 7 in. W x 6 ft. 5 in. H. (ACN1200-52).