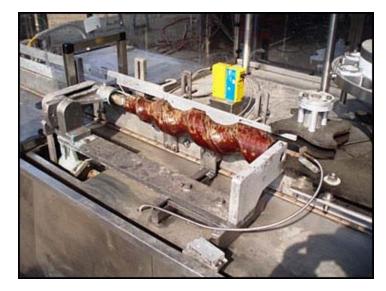

| Cozzoli MRM Elgin Company Inc. Versa-Fil Series Rotary 8- Head Pressure Filler Machine |                  |
|----------------------------------------------------------------------------------------|------------------|
| Mfg: Cozzoli MRM Elgin Company Inc.                                                    | Model: RPF085286 |
| Stock No: DPPE5167.35a                                                                 | Serial No: 5286  |

Cozzoli MRM Elgin Company Inc. Versa-Fil Series Rotary 8- Head Pressure Filler Machine. Nozzle diameter: 3/4 in. Speed: 60-540 containers/minute. Container size: up to 9" diameter. Auger dimensions: 3-1/2 in. dia. x 19 in. L. Pitch: 4 in. Maximum Can size dimensions: 3 in. dia. x 7 in. H. Conveyor dimensions: 3-1/4 in. dia. x 10 ft. 8 in. L. Conveyor infeed height: 3 ft. Exit height: 2 ft. 9 in. Boston Gear Motor, 1 hp, 1725 rpm, 10.60 amps, 60 Hz, 3 phase. (2) Waukesha Positive Displacement Pumps. Model: 10. Sterling Variable Speed Drive, 2 hp, 1200 rpm, rpm out: 640 (final). 208V, 60Hz. Inlets: (2) 1-1/2 in. dia. S-line fittings. Outlets: (8) 3/4 in. dia. nozzles. The Versa-Fil is an accurate high-speed rotary time/pressure filler that is especially well suited to filling heavy viscosity food products like mayonnaise, peanut butter and relish as well as varieties of lighter products. Overall dimensions: 11 ft. 1 in. L x 4 ft. 7 in. W x 6 ft. 5 in. H. (ACN1200-52).