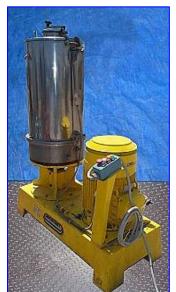

1995 Comec Vertical Stainless Steel Micro Ball Mill. Type: M100. Mat: 6983. ABB motor, 20 hp (20.11 Kw), 1740 rpm, 60 Hz, 440 V & 40 amps, 440 V & 34 amps. Stainless steel double wall tank: 25 gallon (100 liter). Useful capacity: minimum 8 gal. (30 liters); maximum 23.5 gal. (90 liters). Ball charge: 44 lbs (20 Kg). (2) Grinder discs: 10 in. diameter. Pressure cover: 20 in. diameter, additional opening: 8 in. diameter. Control box. Manual switch controller: electric tripping, slow speed, fast speed, stop. Tank opening: 1 in. threaded male, valve. Overall dimensions: 52-1/2 in. L x 23-1/2 in. W x 69 in. H.