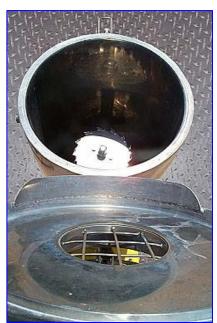

1995 Comec Vertical Stainless Steel Micro Ball Mill. Type: M100. Mat: 6983. ABB motor, 20 hp (20.11 Kw), 1740 rpm, 60 Hz, 440 V & 40 amps, 440 V & 34 amps. Stainless steel double wall tank: 25 gallon (100 liter). Useful capacity: minimum 8 gal. (30 liters); maximum 23.5 gal. (90 liters). Ball charge: 44 lbs (20 Kg). (2) Grinder discs: 10 in. diameter. Pressure cover: 20 in. diameter, additional opening: 8 in. diameter. Control box. Manual switch controller: electric tripping, slow speed, fast speed, stop. Tank opening: 1 in. threaded male, valve. Overall dimensions: 52-1/2 in. L x 23-1/2 in. W x 69 in. H.