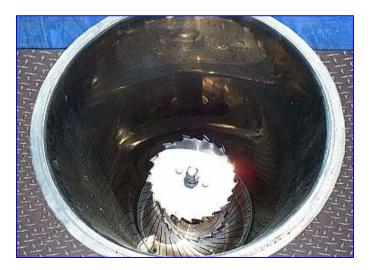

1995 Comec Vertical Stainless Steel Micro Ball Mill. Type: M100. Mat: 6983. ABB motor, 20 hp (20.11 Kw), 1740 rpm, 60 Hz, 440 V & 40 amps, 440 V & 34 amps. Stainless steel double wall tank: 25 gallon (100 liter). Useful capacity: minimum 8 gal. (30 liters); maximum 23.5 gal. (90 liters). Ball charge: 44 lbs (20 Kg). (2) Grinder discs: 10 in. diameter. Pressure cover: 20 in. diameter, additional opening: 8 in. diameter. Control box. Manual switch controller: electric tripping, slow speed, fast speed, stop. Tank opening: 1 in. threaded male, valve. Overall dimensions: 52-1/2 in. L x 23-1/2 in. W x 69 in. H.