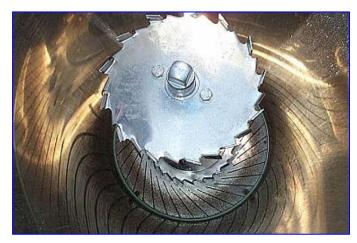

1995 Comec Vertical Stainless Steel Micro Ball Mill. Type: M100. Mat: 6983. ABB motor, 20 hp (20.11 Kw), 1740 rpm, 60 Hz, 440 V & 40 amps, 440 V & 34 amps. Stainless steel double wall tank: 25 gallon (100 liter). Useful capacity: minimum 8 gal. (30 liters); maximum 23.5 gal. (90 liters). Ball charge: 44 lbs (20 Kg). (2) Grinder discs: 10 in. diameter. Pressure cover: 20 in. diameter, additional opening: 8 in. diameter. Control box. Manual switch controller: electric tripping, slow speed, fast speed, stop. Tank opening: 1 in. threaded male, valve. Overall dimensions: 52-1/2 in. L x 23-1/2 in. W x 69 in. H.