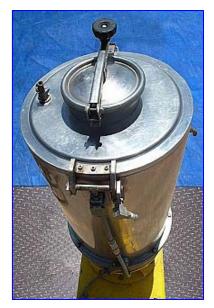

1995 Comec Vertical Stainless Steel Micro Ball Mill. Type: M100. Mat: 6983. ABB motor, 20 hp (20.11 Kw), 1740 rpm, 60 Hz, 440 V & 40 amps, 440 V & 34 amps. Stainless steel double wall tank: 25 gallon (100 liter). Useful capacity: minimum 8 gal. (30 liters); maximum 23.5 gal. (90 liters). Ball charge: 44 lbs (20 Kg). (2) Grinder discs: 10 in. diameter. Pressure cover: 20 in. diameter, additional opening: 8 in. diameter. Control box. Manual switch controller: electric tripping, slow speed, fast speed, stop. Tank opening: 1 in. threaded male, valve. Overall dimensions: 52-1/2 in. L x 23-1/2 in. W x 69 in. H.