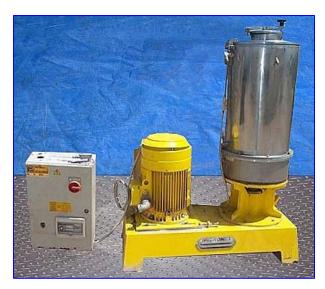

1995 Comec Vertical Stainless Steel Micro Ball Mill. Type: M100. Mat: 6983. ABB motor, 20 hp (20.11 Kw), 1740 rpm, 60 Hz, 440 V & 40 amps, 440 V & 34 amps. Stainless steel double wall tank: 25 gallon (100 liter). Useful capacity: minimum 8 gal. (30 liters); maximum 23.5 gal. (90 liters). Ball charge: 44 lbs (20 Kg). (2) Grinder discs: 10 in. diameter. Pressure cover: 20 in. diameter, additional opening: 8 in. diameter. Control box. Manual switch controller: electric tripping, slow speed, fast speed, stop. Tank opening: 1 in. threaded male, valve. Overall dimensions: 52-1/2 in. L x 23-1/2 in. W x 69 in. H.