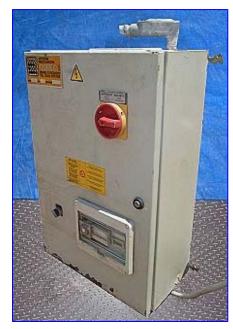

1995 Comec Vertical Stainless Steel Micro Ball Mill. Type: M100. Mat: 6983. ABB motor, 20 hp (20.11 Kw), 1740 rpm, 60 Hz, 440 V & 40 amps, 440 V & 34 amps. Stainless steel double wall tank: 25 gallon (100 liter). Useful capacity: minimum 8 gal. (30 liters); maximum 23.5 gal. (90 liters). Ball charge: 44 lbs (20 Kg). (2) Grinder discs: 10 in. diameter. Pressure cover: 20 in. diameter, additional opening: 8 in. diameter. Control box. Manual switch controller: electric tripping, slow speed, fast speed, stop. Tank opening: 1 in. threaded male, valve. Overall dimensions: 52-1/2 in. L x 23-1/2 in. W x 69 in. H.