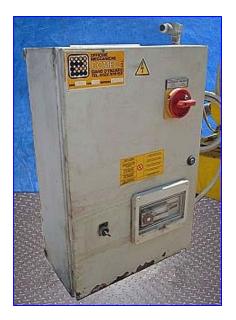

1995 Comec Vertical Stainless Steel Micro Ball Mill. Type: M100. Mat: 6983. ABB motor, 20 hp (20.11 Kw), 1740 rpm, 60 Hz, 440 V & 40 amps, 440 V & 34 amps. Stainless steel double wall tank: 25 gallon (100 liter). Useful capacity: minimum 8 gal. (30 liters); maximum 23.5 gal. (90 liters). Ball charge: 44 lbs (20 Kg). (2) Grinder discs: 10 in. diameter. Pressure cover: 20 in. diameter, additional opening: 8 in. diameter. Control box. Manual switch controller: electric tripping, slow speed, fast speed, stop. Tank opening: 1 in. threaded male, valve. Overall dimensions: 52-1/2 in. L x 23-1/2 in. W x 69 in. H.