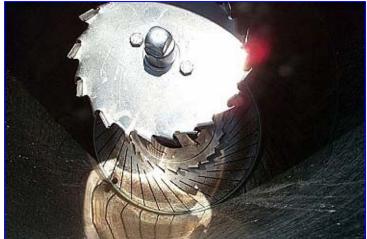

1995 Comec Vertical Stainless Steel Micro Ball Mill. Type: M100. Mat: 6983. ABB motor, 20 hp (20.11 Kw), 1740 rpm, 60 Hz, 440 V & 40 amps, 440 V & 34 amps. Stainless steel double wall tank: 25 gallon (100 liter). Useful capacity: minimum 8 gal. (30 liters); maximum 23.5 gal. (90 liters). Ball charge: 44 lbs (20 Kg). (2) Grinder discs: 10 in. diameter. Pressure cover: 20 in. diameter, additional opening: 8 in. diameter. Control box. Manual switch controller: electric tripping, slow speed, fast speed, stop. Tank opening: 1 in. threaded male, valve. Overall dimensions: 52-1/2 in. L x 23-1/2 in. W x 69 in. H.