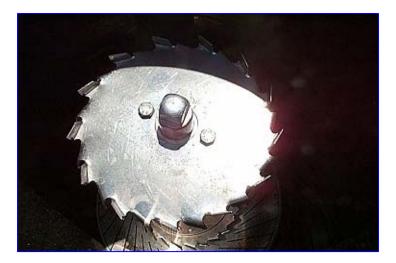

1995 Comec Vertical Stainless Steel Micro Ball Mill. Type: M100. Mat: 6983. ABB motor, 20 hp (20.11 Kw), 1740 rpm, 60 Hz, 440 V & 40 amps, 440 V & 34 amps. Stainless steel double wall tank: 25 gallon (100 liter). Useful capacity: minimum 8 gal. (30 liters); maximum 23.5 gal. (90 liters). Ball charge: 44 lbs (20 Kg). (2) Grinder discs: 10 in. diameter. Pressure cover: 20 in. diameter, additional opening: 8 in. diameter. Control box. Manual switch controller: electric tripping, slow speed, fast speed, stop. Tank opening: 1 in. threaded male, valve. Overall dimensions: 52-1/2 in. L x 23-1/2 in. W x 69 in. H.