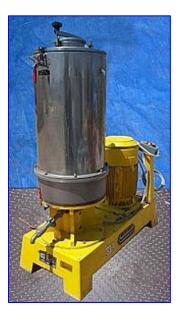

1995 Comec Vertical Stainless Steel Micro Ball Mill. Type: M100. Mat: 6983. ABB motor, 20 hp (20.11 Kw), 1740 rpm, 60 Hz, 440 V & 40 amps, 440 V & 34 amps. Stainless steel double wall tank: 25 gallon (100 liter). Useful capacity: minimum 8 gal. (30 liters); maximum 23.5 gal. (90 liters). Ball charge: 44 lbs (20 Kg). (2) Grinder discs: 10 in. diameter. Pressure cover: 20 in. diameter, additional opening: 8 in. diameter. Control box. Manual switch controller: electric tripping, slow speed, fast speed, stop. Tank opening: 1 in. threaded male, valve. Overall dimensions: 52-1/2 in. L x 23-1/2 in. W x 69 in. H.