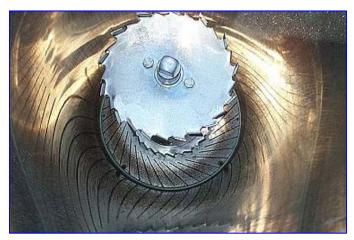

1995 Comec Vertical Stainless Steel Micro Ball Mill. Type: M100. Mat: 6983. ABB motor, 20 hp (20.11 Kw), 1740 rpm, 60 Hz, 440 V & 40 amps, 440 V & 34 amps. Stainless steel double wall tank: 25 gallon (100 liter). Useful capacity: minimum 8 gal. (30 liters); maximum 23.5 gal. (90 liters). Ball charge: 44 lbs (20 Kg). (2) Grinder discs: 10 in. diameter. Pressure cover: 20 in. diameter, additional opening: 8 in. diameter. Control box. Manual switch controller: electric tripping, slow speed, fast speed, stop. Tank opening: 1 in. threaded male, valve. Overall dimensions: 52-1/2 in. L x 23-1/2 in. W x 69 in. H.