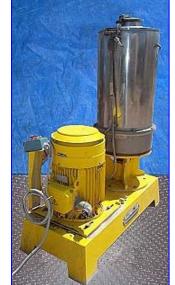

| 1995 Comec Vertical Stainless Steel Micro Ball Mill |                    |
|-----------------------------------------------------|--------------------|
| Mfg: Comec                                          | Model: M100        |
| Stock No. DSVT029.2a                                | Serial No <u>.</u> |

1995 Comec Vertical Stainless Steel Micro Ball Mill. Type: M100. Mat: 6983. ABB motor, 20 hp (20.11 Kw), 1740 rpm, 60 Hz, 440 V & 40 amps, 440 V & 34 amps. Stainless steel double wall tank: 25 gallon (100 liter). Useful capacity: minimum 8 gal. (30 liters); maximum 23.5 gal. (90 liters). Ball charge: 44 lbs (20 Kg). (2) Grinder discs: 10 in. diameter. Pressure cover: 20 in. diameter, additional opening: 8 in. diameter. Control box. Manual switch controller: electric tripping, slow speed, fast speed, stop. Tank opening: 1 in. threaded male, valve. Overall dimensions: 52-1/2 in. L x 23-1/2 in. W x 69 in. H.