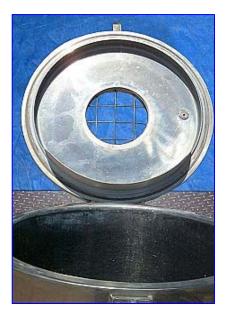

1995 Comec Vertical Stainless Steel Micro Ball Mill. Type: M100. Mat: 6983. ABB motor, 20 hp (20.11 Kw), 1740 rpm, 60 Hz, 440 V & 40 amps, 440 V & 34 amps. Stainless steel double wall tank: 25 gallon (100 liter). Useful capacity: minimum 8 gal. (30 liters); maximum 23.5 gal. (90 liters). Ball charge: 44 lbs (20 Kg). (2) Grinder discs: 10 in. diameter. Pressure cover: 20 in. diameter, additional opening: 8 in. diameter. Control box. Manual switch controller: electric tripping, slow speed, fast speed, stop. Tank opening: 1 in. threaded male, valve. Overall dimensions: 52-1/2 in. L x 23-1/2 in. W x 69 in. H.