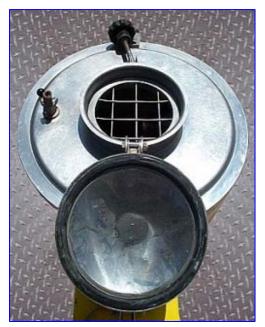

1995 Comec Vertical Stainless Steel Micro Ball Mill. Type: M100. Mat: 6983. ABB motor, 20 hp (20.11 Kw), 1740 rpm, 60 Hz, 440 V & 40 amps, 440 V & 34 amps. Stainless steel double wall tank: 25 gallon (100 liter). Useful capacity: minimum 8 gal. (30 liters); maximum 23.5 gal. (90 liters). Ball charge: 44 lbs (20 Kg). (2) Grinder discs: 10 in. diameter. Pressure cover: 20 in. diameter, additional opening: 8 in. diameter. Control box. Manual switch controller: electric tripping, slow speed, fast speed, stop. Tank opening: 1 in. threaded male, valve. Overall dimensions: 52-1/2 in. L x 23-1/2 in. W x 69 in. H.