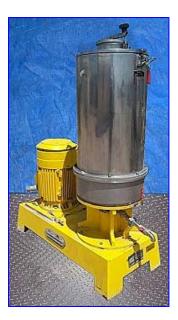

| 1995 Comec Vertical Stainless Steel Micro Ball Mill |                    |
|-----------------------------------------------------|--------------------|
| Mfg: Comec                                          | Model: M100        |
| Stock No. DSVT029.2a                                | Serial No <u>.</u> |

1995 Comec Vertical Stainless Steel Micro Ball Mill. Type: M100. Mat: 6983. ABB motor, 20 hp (20.11 Kw), 1740 rpm, 60 Hz, 440 V & 40 amps, 440 V & 34 amps. Stainless steel double wall tank: 25 gallon (100 liter). Useful capacity: minimum 8 gal. (30 liters); maximum 23.5 gal. (90 liters). Ball charge: 44 lbs (20 Kg). (2) Grinder discs: 10 in. diameter. Pressure cover: 20 in. diameter, additional opening: 8 in. diameter. Control box. Manual switch controller: electric tripping, slow speed, fast speed, stop. Tank opening: 1 in. threaded male, valve. Overall dimensions: 52-1/2 in. L x 23-1/2 in. W x 69 in. H.