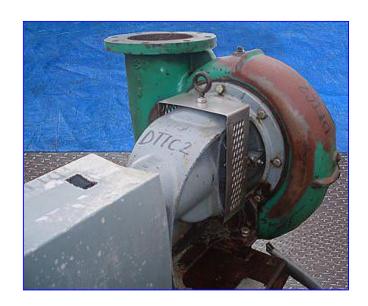

Crane Deming Centrifugal Pump. Model:  $4066\ 80651201$ . S/N: DC-900689. Type: A1. Size: 8x8x12. Unit: RH. (Semi-open) impeller diameter:  $10\ 1/2$  in. Capacity: 1400gpm. Baldor Industrial Motor,  $50\ hp$ ,  $1775\ rpm$ ,  $230/460\ V$ ,  $114/57\ amps$ ,  $60\ Hz$ ,  $3\ phase$ . Inlets/outlets: (2) 8 in. dia. flanged ports, (suction and discharge). Crane Deming centrifugal pumps are frame mounted with back, pull-out designs and semi-open impellers. Applications include: water, abrasive liquids, acids and oils with uses in a variety of industrial services to include: irrigation, pollution control and cooling towers. Overall dimensions:  $5\ ft$ .  $1\ in$ . L  $x\ 3\ ft$ . W  $x\ 2\ ft$ .  $1\ in$ . H.