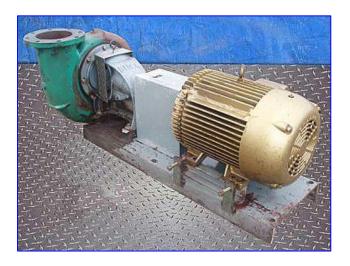

| Crane Deming Centrifugal Pump |                              |  |  |  |
|-------------------------------|------------------------------|--|--|--|
| Mfg: Crane Deming             | Model: 4066 80651201         |  |  |  |
| Stock No. DTTC2017.           | Serial No <u>.</u> DC-900689 |  |  |  |

Crane Deming Centrifugal Pump. Model:  $4066\ 80651201$ . S/N: DC-900689. Type: A1. Size: 8x8x12. Unit: RH. (Semi-open) impeller diameter:  $10\ 1/2$  in. Capacity: 1400gpm. Baldor Industrial Motor,  $50\ hp$ ,  $1775\ rpm$ ,  $230/460\ V$ ,  $114/57\ amps$ ,  $60\ Hz$ ,  $3\ phase$ . Inlets/outlets: (2) 8 in. dia. flanged ports, (suction and discharge). Crane Deming centrifugal pumps are frame mounted with back, pull-out designs and semi-open impellers. Applications include: water, abrasive liquids, acids and oils with uses in a variety of industrial services to include: irrigation, pollution control and cooling towers. Overall dimensions:  $5\ ft$ .  $1\ in$ . L  $x\ 3\ ft$ . W  $x\ 2\ ft$ .  $1\ in$ . H.