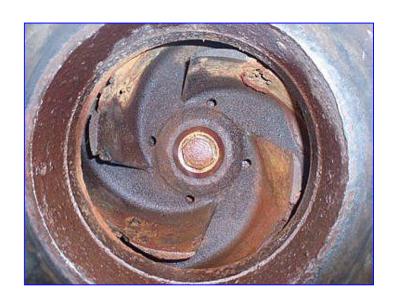

Crane Deming Centrifugal Pump. Model:  $4066\ 80651201$ . S/N: DC-900689. Type: A1. Size: 8x8x12. Unit: RH. (Semi-open) impeller diameter:  $10\ 1/2$  in. Capacity: 1400gpm. Baldor Industrial Motor,  $50\ hp$ ,  $1775\ rpm$ ,  $230/460\ V$ ,  $114/57\ amps$ ,  $60\ Hz$ ,  $3\ phase$ . Inlets/outlets: (2) 8 in. dia. flanged ports, (suction and discharge). Crane Deming centrifugal pumps are frame mounted with back, pull-out designs and semi-open impellers. Applications include: water, abrasive liquids, acids and oils with uses in a variety of industrial services to include: irrigation, pollution control and cooling towers. Overall dimensions:  $5\ ft$ .  $1\ in$ . L  $x\ 3\ ft$ . W  $x\ 2\ ft$ .  $1\ in$ . H.