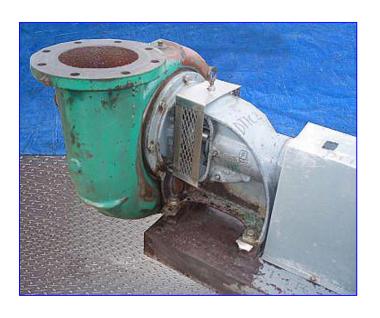

Crane Deming Centrifugal Pump. Model:  $4066\ 80651201$ . S/N: DC-900689. Type: A1. Size: 8x8x12. Unit: RH. (Semi-open) impeller diameter:  $10\ 1/2$  in. Capacity: 1400gpm. Baldor Industrial Motor,  $50\ hp$ ,  $1775\ rpm$ ,  $230/460\ V$ ,  $114/57\ amps$ ,  $60\ Hz$ ,  $3\ phase$ . Inlets/outlets: (2) 8 in. dia. flanged ports, (suction and discharge). Crane Deming centrifugal pumps are frame mounted with back, pull-out designs and semi-open impellers. Applications include: water, abrasive liquids, acids and oils with uses in a variety of industrial services to include: irrigation, pollution control and cooling towers. Overall dimensions:  $5\ ft$ .  $1\ in$ . L  $x\ 3\ ft$ . W  $x\ 2\ ft$ .  $1\ in$ . H.