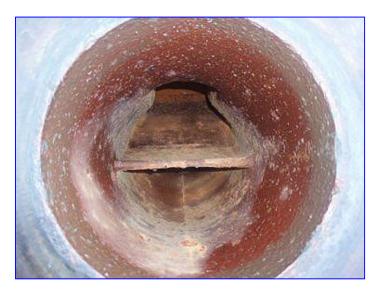

Crane Deming Centrifugal Pump. Model:  $4066\ 80651201$ . S/N: DC-900689. Type: A1. Size: 8x8x12. Unit: RH. (Semi-open) impeller diameter:  $10\ 1/2$  in. Capacity: 1400gpm. Baldor Industrial Motor,  $50\ hp$ ,  $1775\ rpm$ ,  $230/460\ V$ ,  $114/57\ amps$ ,  $60\ Hz$ ,  $3\ phase$ . Inlets/outlets: (2) 8 in. dia. flanged ports, (suction and discharge). Crane Deming centrifugal pumps are frame mounted with back, pull-out designs and semi-open impellers. Applications include: water, abrasive liquids, acids and oils with uses in a variety of industrial services to include: irrigation, pollution control and cooling towers. Overall dimensions:  $5\ ft$ .  $1\ in$ . L  $x\ 3\ ft$ . W  $x\ 2\ ft$ .  $1\ in$ . H.