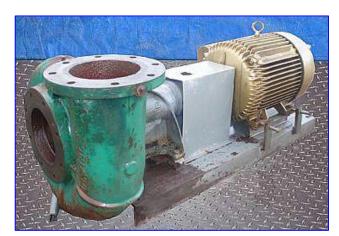

| Crane Deming Centrifugal Pump |                              |  |  |  |
|-------------------------------|------------------------------|--|--|--|
| Mfg: Crane Deming             | Model: 4066 80651201         |  |  |  |
| Stock No. DTTC2017.           | Serial No <u>.</u> DC-900689 |  |  |  |

Crane Deming Centrifugal Pump. Model:  $4066\ 80651201$ . S/N: DC-900689. Type: A1. Size: 8x8x12. Unit: RH. (Semi-open) impeller diameter:  $10\ 1/2$  in. Capacity: 1400gpm. Baldor Industrial Motor,  $50\ hp$ ,  $1775\ rpm$ ,  $230/460\ V$ ,  $114/57\ amps$ ,  $60\ Hz$ ,  $3\ phase$ . Inlets/outlets: (2) 8 in. dia. flanged ports, (suction and discharge). Crane Deming centrifugal pumps are frame mounted with back, pull-out designs and semi-open impellers. Applications include: water, abrasive liquids, acids and oils with uses in a variety of industrial services to include: irrigation, pollution control and cooling towers. Overall dimensions:  $5\ ft$ .  $1\ in$ . L  $x\ 3\ ft$ . W  $x\ 2\ ft$ .  $1\ in$ . H.