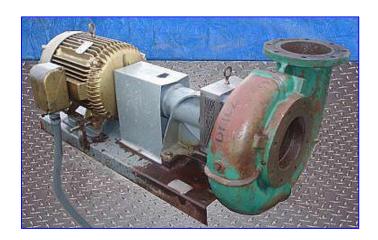

| Crane Deming Centrifugal Pump |                              |  |  |  |
|-------------------------------|------------------------------|--|--|--|
| Mfg: Crane Deming             | Model: 4066 80651201         |  |  |  |
| Stock No. DTTC2017.           | Serial No <u>.</u> DC-900689 |  |  |  |

Crane Deming Centrifugal Pump. Model:  $4066\ 80651201$ . S/N: DC-900689. Type: A1. Size: 8x8x12. Unit: RH. (Semi-open) impeller diameter:  $10\ 1/2$  in. Capacity: 1400gpm. Baldor Industrial Motor,  $50\ hp$ ,  $1775\ rpm$ ,  $230/460\ V$ ,  $114/57\ amps$ ,  $60\ Hz$ ,  $3\ phase$ . Inlets/outlets: (2) 8 in. dia. flanged ports, (suction and discharge). Crane Deming centrifugal pumps are frame mounted with back, pull-out designs and semi-open impellers. Applications include: water, abrasive liquids, acids and oils with uses in a variety of industrial services to include: irrigation, pollution control and cooling towers. Overall dimensions:  $5\ ft$ .  $1\ in$ . L  $x\ 3\ ft$ . W  $x\ 2\ ft$ .  $1\ in$ . H.