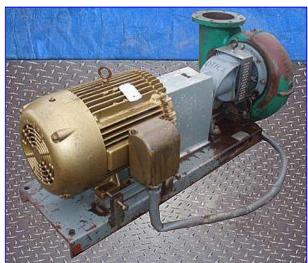

| Crane Deming Centrifugal Pump |                              |  |  |  |
|-------------------------------|------------------------------|--|--|--|
| Mfg: Crane Deming             | Model: 4066 80651201         |  |  |  |
| Stock No. DTTC2017.           | Serial No <u>.</u> DC-900689 |  |  |  |

Crane Deming Centrifugal Pump. Model:  $4066\ 80651201$ . S/N: DC-900689. Type: A1. Size: 8x8x12. Unit: RH. (Semi-open) impeller diameter:  $10\ 1/2$  in. Capacity: 1400gpm. Baldor Industrial Motor,  $50\ hp$ ,  $1775\ rpm$ ,  $230/460\ V$ ,  $114/57\ amps$ ,  $60\ Hz$ ,  $3\ phase$ . Inlets/outlets: (2) 8 in. dia. flanged ports, (suction and discharge). Crane Deming centrifugal pumps are frame mounted with back, pull-out designs and semi-open impellers. Applications include: water, abrasive liquids, acids and oils with uses in a variety of industrial services to include: irrigation, pollution control and cooling towers. Overall dimensions:  $5\ ft$ .  $1\ in$ . L  $x\ 3\ ft$ . W  $x\ 2\ ft$ .  $1\ in$ . H.