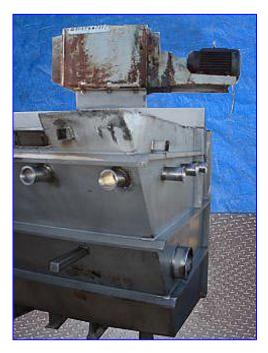

Stainless Steel Mix Tank- 1000 Gallon. Inside straight-wall dimensions: 6 ft. L x 5 ft. 2 in. W x 5 ft. 1 in. H. Agitator Drive, 28 in. dia. agitator. Baldor Industrial Motor, 15 hp, 1760 rpm, 230/460 V, 39.2/19.6 amps, 60 Hz, 3 phase. Inlets: (2) 2-1/2 in. dia. S-line fittings (product), (10) 3 in. dia. S-line fittings (product), (1) 10 in. dia. port. Outlets: (1) 20 in. W x 2 in. H overflow port, (1) 4 in. dia. bevel with hex nut and butterfly valve, (1) 20 in. W x 25 in. H discharge port. Overall dimensions: 9 ft. 3 in. L x 7 ft. 4 in. W x 9 ft. H.