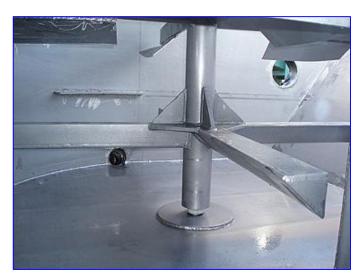

Stainless Steel Mix Tank- 1000 Gallon. Inside straight-wall dimensions: 6 ft. L x 5 ft. 2 in. W x 5 ft. 1 in. H. Agitator Drive, 28 in. dia. agitator. Baldor Industrial Motor, 15 hp, 1760 rpm, 230/460 V, 39.2/19.6 amps, 60 Hz, 3 phase. Inlets: (2) 2-1/2 in. dia. S-line fittings (product), (10) 3 in. dia. S-line fittings (product), (1) 10 in. dia. port. Outlets: (1) 20 in. W x 2 in. H overflow port, (1) 4 in. dia. bevel with hex nut and butterfly valve, (1) 20 in. W x 25 in. H discharge port. Overall dimensions: 9 ft. 3 in. L x 7 ft. 4 in. W x 9 ft. H.