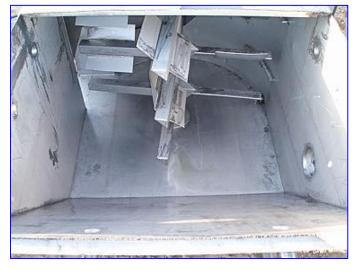

Stainless Steel Mix Tank- 1000 Gallon. Inside straight-wall dimensions: 6 ft. L x 5 ft. 2 in. W x 5 ft. 1 in. H. Agitator Drive, 28 in. dia. agitator. Baldor Industrial Motor, 15 hp, 1760 rpm, 230/460 V, 39.2/19.6 amps, 60 Hz, 3 phase. Inlets: (2) 2-1/2 in. dia. S-line fittings (product), (10) 3 in. dia. S-line fittings (product), (1) 10 in. dia. port. Outlets: (1) 20 in. W x 2 in. H overflow port, (1) 4 in. dia. bevel with hex nut and butterfly valve, (1) 20 in. W x 25 in. H discharge port. Overall dimensions: 9 ft. 3 in. L x 7 ft. 4 in. W x 9 ft. H.