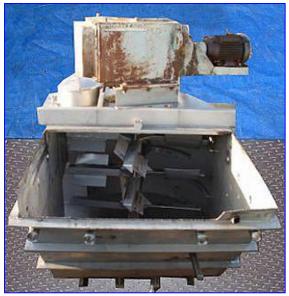

Stainless Steel Mix Tank- 1000 Gallon. Inside straight-wall dimensions: 6 ft. L x 5 ft. 2 in. W x 5 ft. 1 in. H. Agitator Drive, 28 in. dia. agitator. Baldor Industrial Motor, 15 hp, 1760 rpm, 230/460 V, 39.2/19.6 amps, 60 Hz, 3 phase. Inlets: (2) 2-1/2 in. dia. S-line fittings (product), (10) 3 in. dia. S-line fittings (product), (1) 10 in. dia. port. Outlets: (1) 20 in. W x 2 in. H overflow port, (1) 4 in. dia. bevel with hex nut and butterfly valve, (1) 20 in. W x 25 in. H discharge port. Overall dimensions: 9 ft. 3 in. L x 7 ft. 4 in. W x 9 ft. H.