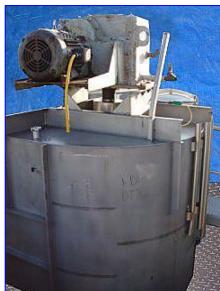

Stainless Steel Mix Tank- 1000 Gallon. Inside straight-wall dimensions: 6 ft. L x 5 ft. 2 in. W x 5 ft. 1 in. H. Agitator Drive, 28 in. dia. agitator. Baldor Industrial Motor, 15 hp, 1760 rpm, 230/460 V, 39.2/19.6 amps, 60 Hz, 3 phase. Inlets: (2) 2-1/2 in. dia. S-line fittings (product), (10) 3 in. dia. S-line fittings (product), (1) 10 in. dia. port. Outlets: (1) 20 in. W x 2 in. H overflow port, (1) 4 in. dia. bevel with hex nut and butterfly valve, (1) 20 in. W x 25 in. H discharge port. Overall dimensions: 9 ft. 3 in. L x 7 ft. 4 in. W x 9 ft. H.