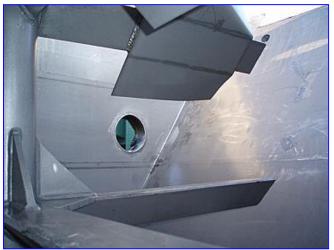

Stainless Steel Mix Tank- 1000 Gallon. Inside straight-wall dimensions: 6 ft. L x 5 ft. 2 in. W x 5 ft. 1 in. H. Agitator Drive, 28 in. dia. agitator. Baldor Industrial Motor, 15 hp, 1760 rpm, 230/460 V, 39.2/19.6 amps, 60 Hz, 3 phase. Inlets: (2) 2-1/2 in. dia. S-line fittings (product), (10) 3 in. dia. S-line fittings (product), (1) 10 in. dia. port. Outlets: (1) 20 in. W x 2 in. H overflow port, (1) 4 in. dia. bevel with hex nut and butterfly valve, (1) 20 in. W x 25 in. H discharge port. Overall dimensions: 9 ft. 3 in. L x 7 ft. 4 in. W x 9 ft. H.