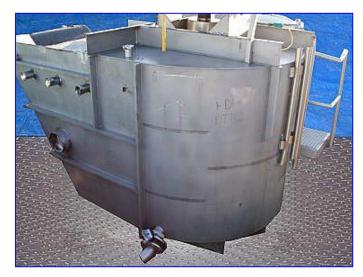

Stainless Steel Mix Tank- 1000 Gallon. Inside straight-wall dimensions: 6 ft. L x 5 ft. 2 in. W x 5 ft. 1 in. H. Agitator Drive, 28 in. dia. agitator. Baldor Industrial Motor, 15 hp, 1760 rpm, 230/460 V, 39.2/19.6 amps, 60 Hz, 3 phase. Inlets: (2) 2-1/2 in. dia. S-line fittings (product), (10) 3 in. dia. S-line fittings (product), (1) 10 in. dia. port. Outlets: (1) 20 in. W x 2 in. H overflow port, (1) 4 in. dia. bevel with hex nut and butterfly valve, (1) 20 in. W x 25 in. H discharge port. Overall dimensions: 9 ft. 3 in. L x 7 ft. 4 in. W x 9 ft. H.