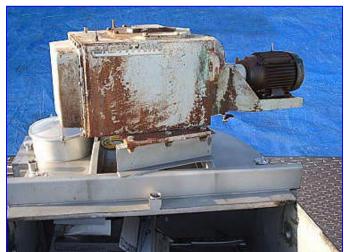

Stainless Steel Mix Tank- 1000 Gallon. Inside straight-wall dimensions: 6 ft. L x 5 ft. 2 in. W x 5 ft. 1 in. H. Agitator Drive, 28 in. dia. agitator. Baldor Industrial Motor, 15 hp, 1760 rpm, 230/460 V, 39.2/19.6 amps, 60 Hz, 3 phase. Inlets: (2) 2-1/2 in. dia. S-line fittings (product), (10) 3 in. dia. S-line fittings (product), (1) 10 in. dia. port. Outlets: (1) 20 in. W x 2 in. H overflow port, (1) 4 in. dia. bevel with hex nut and butterfly valve, (1) 20 in. W x 25 in. H discharge port. Overall dimensions: 9 ft. 3 in. L x 7 ft. 4 in. W x 9 ft. H.