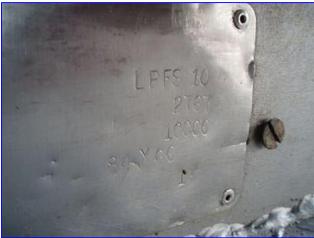

| Avery WeighTronix Low Profile Floor Scale with Roller Conveyor |                         |
|----------------------------------------------------------------|-------------------------|
| Mfg: Avery WeighTronix                                         | Model: LPFS10           |
| Stock No. DTTC2052.                                            | Serial No <u>.</u> 2767 |

Avery WeighTronix Stainless Steel Platform Scale with Roller Conveyor. Model: LPFS10. S/N: 2767. Capacity: 5,000 lbs. Weigh-Tronix Weigh-Bars, Model: WBP -5.00K, Class: III. Safe load limit: 10,000 lbs. Stainless Steel Roller Conveyor- 78 in. x 42 in., (10) 5-1/2 in. dia. x 3 ft. 3 in. L rollers. Baldor Industrial Motor, 2 hp, 1750 rpm, 230/460 V, 5/2.5 amps, 60 Hz, 3 phase. Baldor Industrial Drive, ratio: 50, 35 rpm (final). Roller conveyor infeed/exit height: 2 ft. 7 in. H. Avery Weigh Tronix low profile scales are designed with the user in mind. The shallow 3.5° ramp incline and low deck height make getting on or off easy for small fork lift trucks and hand trucks, translating into increased productivity, increased frequency of units weighed, and a safer working environment for employees. Overall dimensions: 7 ft. 4 in. L x 6 ft. 1 in. W x 4 ft. 5 in. H. (ACN160).