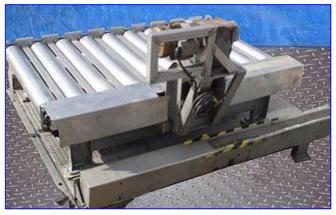

Avery WeighTronix Stainless Steel Platform Scale with Roller Conveyor. Model: LPFS10. S/N: 2767. Capacity: 5,000 lbs. Weigh-Tronix Weigh-Bars, Model: WBP -5.00K, Class: III. Safe load limit: 10,000 lbs. Stainless Steel Roller Conveyor- 78 in. x 42 in., (10) 5-1/2 in. dia. x 3 ft. 3 in. L rollers. Baldor Industrial Motor, 2 hp, 1750 rpm, 230/460 V, 5/2.5 amps, 60 Hz, 3 phase. Baldor Industrial Drive, ratio: 50, 35 rpm (final). Roller conveyor infeed/exit height: 2 ft. 7 in. H. Avery Weigh Tronix low profile scales are designed with the user in mind. The shallow 3.5° ramp incline and low deck height make getting on or off easy for small fork lift trucks and hand trucks, translating into increased productivity, increased frequency of units weighed, and a safer working environment for employees. Overall dimensions: 7 ft. 4 in. L x 6 ft. 1 in. W x 4 ft. 5 in. H. (ACN160).