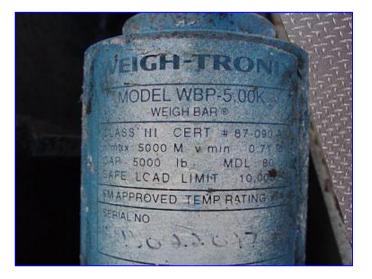

Avery WeighTronix Stainless Steel Platform Scale with Roller Conveyor. Model: LPFS10. S/N: 2767. Capacity: 5,000 lbs. Weigh-Tronix Weigh-Bars, Model: WBP -5.00K, Class: III. Safe load limit: 10,000 lbs. Stainless Steel Roller Conveyor- 78 in. x 42 in., (10) 5-1/2 in. dia. x 3 ft. 3 in. L rollers. Baldor Industrial Motor, 2 hp, 1750 rpm, 230/460 V, 5/2.5 amps, 60 Hz, 3 phase. Baldor Industrial Drive, ratio: 50, 35 rpm (final). Roller conveyor infeed/exit height: 2 ft. 7 in. H. Avery Weigh Tronix low profile scales are designed with the user in mind. The shallow 3.5° ramp incline and low deck height make getting on or off easy for small fork lift trucks and hand trucks, translating into increased productivity, increased frequency of units weighed, and a safer working environment for employees. Overall dimensions: 7 ft. 4 in. L x 6 ft. 1 in. W x 4 ft. 5 in. H. (ACN160).