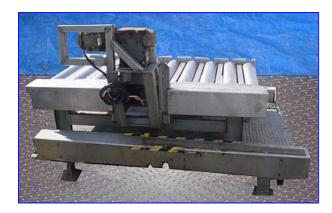

| Avery WeighTronix Low Profile Floor Scale with Roller Conveyor |                         |
|----------------------------------------------------------------|-------------------------|
| Mfg: Avery WeighTronix                                         | Model: LPFS10           |
| Stock No. DTTC2052.                                            | Serial No <u>.</u> 2767 |

Avery WeighTronix Stainless Steel Platform Scale with Roller Conveyor. Model: LPFS10. S/N: 2767. Capacity: 5,000 lbs. Weigh-Tronix Weigh-Bars, Model: WBP -5.00K, Class: III. Safe load limit: 10,000 lbs. Stainless Steel Roller Conveyor- 78 in. x 42 in., (10) 5-1/2 in. dia. x 3 ft. 3 in. L rollers. Baldor Industrial Motor, 2 hp, 1750 rpm, 230/460 V, 5/2.5 amps, 60 Hz, 3 phase. Baldor Industrial Drive, ratio: 50, 35 rpm (final). Roller conveyor infeed/exit height: 2 ft. 7 in. H. Avery Weigh Tronix low profile scales are designed with the user in mind. The shallow 3.5° ramp incline and low deck height make getting on or off easy for small fork lift trucks and hand trucks, translating into increased productivity, increased frequency of units weighed, and a safer working environment for employees. Overall dimensions: 7 ft. 4 in. L x 6 ft. 1 in. W x 4 ft. 5 in. H. (ACN160).