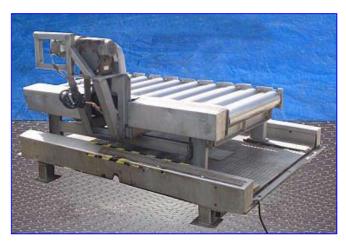

Avery WeighTronix Stainless Steel Platform Scale with Roller Conveyor. Model: LPFS10. S/N: 2767. Capacity: 5,000 lbs. Weigh-Tronix Weigh-Bars, Model: WBP -5.00K, Class: III. Safe load limit: 10,000 lbs. Stainless Steel Roller Conveyor- 78 in. x 42 in., (10) 5-1/2 in. dia. x 3 ft. 3 in. L rollers. Baldor Industrial Motor, 2 hp, 1750 rpm, 230/460 V, 5/2.5 amps, 60 Hz, 3 phase. Baldor Industrial Drive, ratio: 50, 35 rpm (final). Roller conveyor infeed/exit height: 2 ft. 7 in. H. Avery Weigh Tronix low profile scales are designed with the user in mind. The shallow 3.5° ramp incline and low deck height make getting on or off easy for small fork lift trucks and hand trucks, translating into increased productivity, increased frequency of units weighed, and a safer working environment for employees. Overall dimensions: 7 ft. 4 in. L x 6 ft. 1 in. W x 4 ft. 5 in. H. (ACN160).