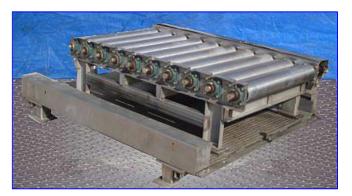

| Avery WeighTronix Low Profile Floor Scale with Roller Conveyor |                         |
|----------------------------------------------------------------|-------------------------|
| Mfg: Avery WeighTronix                                         | Model: LPFS10           |
| Stock No. DTTC2052.                                            | Serial No <u>.</u> 2767 |

Avery WeighTronix Stainless Steel Platform Scale with Roller Conveyor. Model: LPFS10. S/N: 2767. Capacity: 5,000 lbs. Weigh-Tronix Weigh-Bars, Model: WBP -5.00K, Class: III. Safe load limit: 10,000 lbs. Stainless Steel Roller Conveyor- 78 in. x 42 in., (10) 5-1/2 in. dia. x 3 ft. 3 in. L rollers. Baldor Industrial Motor, 2 hp, 1750 rpm, 230/460 V, 5/2.5 amps, 60 Hz, 3 phase. Baldor Industrial Drive, ratio: 50, 35 rpm (final). Roller conveyor infeed/exit height: 2 ft. 7 in. H. Avery Weigh Tronix low profile scales are designed with the user in mind. The shallow 3.5° ramp incline and low deck height make getting on or off easy for small fork lift trucks and hand trucks, translating into increased productivity, increased frequency of units weighed, and a safer working environment for employees. Overall dimensions: 7 ft. 4 in. L x 6 ft. 1 in. W x 4 ft. 5 in. H. (ACN160).