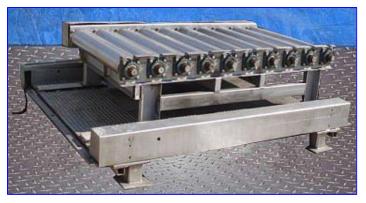

| Avery WeighTronix Low Profile Floor Scale with Roller Conveyor |                         |
|----------------------------------------------------------------|-------------------------|
| Mfg: Avery WeighTronix                                         | Model: LPFS10           |
| Stock No. DTTC2052.                                            | Serial No <u>.</u> 2767 |

Avery WeighTronix Stainless Steel Platform Scale with Roller Conveyor. Model: LPFS10. S/N: 2767. Capacity: 5,000 lbs. Weigh-Tronix Weigh-Bars, Model: WBP -5.00K, Class: III. Safe load limit: 10,000 lbs. Stainless Steel Roller Conveyor- 78 in. x 42 in., (10) 5-1/2 in. dia. x 3 ft. 3 in. L rollers. Baldor Industrial Motor, 2 hp, 1750 rpm, 230/460 V, 5/2.5 amps, 60 Hz, 3 phase. Baldor Industrial Drive, ratio: 50, 35 rpm (final). Roller conveyor infeed/exit height: 2 ft. 7 in. H. Avery Weigh Tronix low profile scales are designed with the user in mind. The shallow 3.5° ramp incline and low deck height make getting on or off easy for small fork lift trucks and hand trucks, translating into increased productivity, increased frequency of units weighed, and a safer working environment for employees. Overall dimensions: 7 ft. 4 in. L x 6 ft. 1 in. W x 4 ft. 5 in. H. (ACN160).