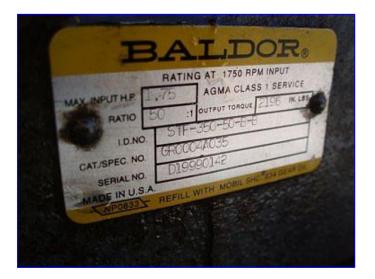

Avery WeighTronix Stainless Steel Platform Scale with Roller Conveyor. Model: LPFS10. S/N: 2767. Capacity: 5,000 lbs. Weigh-Tronix Weigh-Bars, Model: WBP -5.00K, Class: III. Safe load limit: 10,000 lbs. Stainless Steel Roller Conveyor- 78 in. x 42 in., (10) 5-1/2 in. dia. x 3 ft. 3 in. L rollers. Baldor Industrial Motor, 2 hp, 1750 rpm, 230/460 V, 5/2.5 amps, 60 Hz, 3 phase. Baldor Industrial Drive, ratio: 50, 35 rpm (final). Roller conveyor infeed/exit height: 2 ft. 7 in. H. Avery Weigh Tronix low profile scales are designed with the user in mind. The shallow 3.5° ramp incline and low deck height make getting on or off easy for small fork lift trucks and hand trucks, translating into increased productivity, increased frequency of units weighed, and a safer working environment for employees. Overall dimensions: 7 ft. 4 in. L x 6 ft. 1 in. W x 4 ft. 5 in. H. (ACN160).