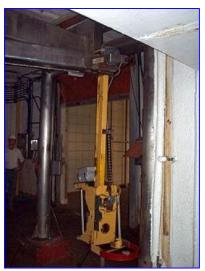

Pallet Stretch Wrap Machine. Stainless steel frame. Rotating arm radius: 5 ft. Baldor Industrial Motor (revolving arm assembly), <sup>3</sup>/<sub>4</sub> hp, 1750 rpm, 180 V, 5.7 amps. Browning Gear Drive, 63 ratio, 27.7 rpm (final). Reliance Electric Motor (revolving arm assembly), <sup>1</sup>/<sub>2</sub> hp, 2500 rpm, 90 V, 5.0 amps. Boston Gear Drive. Leeson Electric Motor (roll assembly), <sup>1</sup>/<sub>2</sub> hp, 1750 rpm, 90 V, 5.0 amps. Grove Gear OE Series Speed Reducer, 5 ratio, 350 rpm (final). Overall dimensions (roll assembly): 2 ft. 7 in. L x 1 ft. W x 7 ft. 3 <sup>1</sup>/<sub>2</sub> in. H. Overall dimensions (revolving arm assembly): 9 ft. 9 in. L x 2 ft. 4 in. W x 4 ft. 6 in. H. Overall dimensions (frame supports): 7 ft. 9 in. L x 1 ft. 4 in. W x 10 ft. 2 in. H.