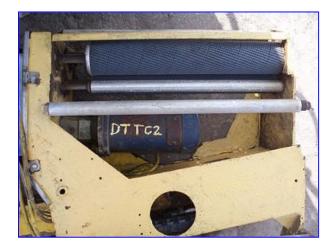

Pallet Stretch Wrap Machine. Stainless steel frame. Rotating arm radius: 5 ft. Baldor Industrial Motor (revolving arm assembly), <sup>3</sup>/<sub>4</sub> hp, 1750 rpm, 180 V, 5.7 amps. Browning Gear Drive, 63 ratio, 27.7 rpm (final). Reliance Electric Motor (revolving arm assembly), <sup>1</sup>/<sub>2</sub> hp, 2500 rpm, 90 V, 5.0 amps. Boston Gear Drive. Leeson Electric Motor (roll assembly), <sup>1</sup>/<sub>2</sub> hp, 1750 rpm, 90 V, 5.0 amps. Grove Gear OE Series Speed Reducer, 5 ratio, 350 rpm (final). Overall dimensions (roll assembly): 2 ft. 7 in. L x 1 ft. W x 7 ft. 3 <sup>1</sup>/<sub>2</sub> in. H. Overall dimensions (revolving arm assembly): 9 ft. 9 in. L x 2 ft. 4 in. W x 4 ft. 6 in. H. Overall dimensions (frame supports): 7 ft. 9 in. L x 1 ft. 4 in. W x 10 ft. 2 in. H.