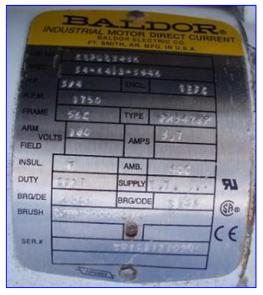

Pallet Stretch Wrap Machine. Stainless steel frame. Rotating arm radius: 5 ft. Baldor Industrial Motor (revolving arm assembly), <sup>3</sup>/<sub>4</sub> hp, 1750 rpm, 180 V, 5.7 amps. Browning Gear Drive, 63 ratio, 27.7 rpm (final). Reliance Electric Motor (revolving arm assembly), <sup>1</sup>/<sub>2</sub> hp, 2500 rpm, 90 V, 5.0 amps. Boston Gear Drive. Leeson Electric Motor (roll assembly), <sup>1</sup>/<sub>2</sub> hp, 1750 rpm, 90 V, 5.0 amps. Grove Gear OE Series Speed Reducer, 5 ratio, 350 rpm (final). Overall dimensions (roll assembly): 2 ft. 7 in. L x 1 ft. W x 7 ft. 3 <sup>1</sup>/<sub>2</sub> in. H. Overall dimensions (revolving arm assembly): 9 ft. 9 in. L x 2 ft. 4 in. W x 4 ft. 6 in. H. Overall dimensions (frame supports): 7 ft. 9 in. L x 1 ft. 4 in. W x 10 ft. 2 in. H.