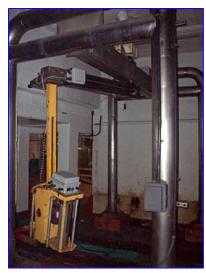

Pallet Stretch Wrap Machine. Stainless steel frame. Rotating arm radius: 5 ft. Baldor Industrial Motor (revolving arm assembly), <sup>3</sup>/<sub>4</sub> hp, 1750 rpm, 180 V, 5.7 amps. Browning Gear Drive, 63 ratio, 27.7 rpm (final). Reliance Electric Motor (revolving arm assembly), <sup>1</sup>/<sub>2</sub> hp, 2500 rpm, 90 V, 5.0 amps. Boston Gear Drive. Leeson Electric Motor (roll assembly), <sup>1</sup>/<sub>2</sub> hp, 1750 rpm, 90 V, 5.0 amps. Grove Gear OE Series Speed Reducer, 5 ratio, 350 rpm (final). Overall dimensions (roll assembly): 2 ft. 7 in. L x 1 ft. W x 7 ft. 3 <sup>1</sup>/<sub>2</sub> in. H. Overall dimensions (revolving arm assembly): 9 ft. 9 in. L x 2 ft. 4 in. W x 4 ft. 6 in. H. Overall dimensions (frame supports): 7 ft. 9 in. L x 1 ft. 4 in. W x 10 ft. 2 in. H.