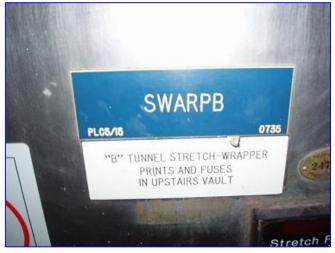

| Pallet Stretch Wrap Machine |          |                    |
|-----------------------------|----------|--------------------|
| Mfg:                        |          | Model:             |
| Stock No. D                 | TTC2061. | Serial No <u>.</u> |