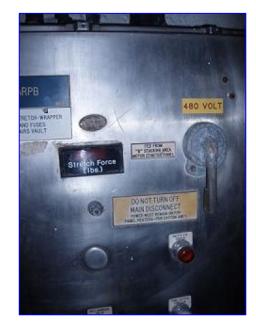

Pallet Stretch Wrap Machine. Stainless steel frame. Rotating arm radius: 5 ft. Baldor Industrial Motor (revolving arm assembly), <sup>3</sup>/<sub>4</sub> hp, 1750 rpm, 180 V, 5.7 amps. Browning Gear Drive, 63 ratio, 27.7 rpm (final). Reliance Electric Motor (revolving arm assembly), <sup>1</sup>/<sub>2</sub> hp, 2500 rpm, 90 V, 5.0 amps. Boston Gear Drive. Leeson Electric Motor (roll assembly), <sup>1</sup>/<sub>2</sub> hp, 1750 rpm, 90 V, 5.0 amps. Grove Gear OE Series Speed Reducer, 5 ratio, 350 rpm (final). Overall dimensions (roll assembly): 2 ft. 7 in. L x 1 ft. W x 7 ft. 3 <sup>1</sup>/<sub>2</sub> in. H. Overall dimensions (revolving arm assembly): 9 ft. 9 in. L x 2 ft. 4 in. W x 4 ft. 6 in. H. Overall dimensions (frame supports): 7 ft. 9 in. L x 1 ft. 4 in. W x 10 ft. 2 in. H.