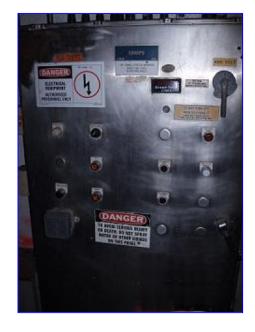

Stainless Steel Control Panel. Overall dimensions: 3 ft. 11 in. L x 1 ft. 5 in. W x 6ft. 9 in. H