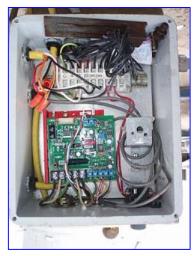

Stainless Steel Control Panel. Overall dimensions: 3 ft. 11 in. L x 1 ft. 5 in. W x 6ft. 9 in. H