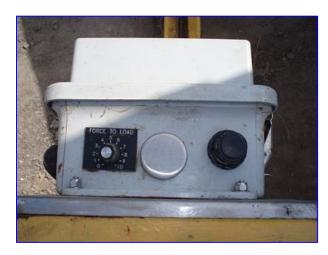

Stainless Steel Control Panel. Overall dimensions: 3 ft. 11 in. L x 1 ft. 5 in. W x 6ft. 9 in. H