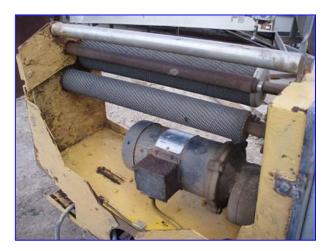

Pallet Stretch Wrap Machine. Stainless steel frame. Rotating arm radius: 5 ft. Baldor Industrial Motor (revolving arm assembly), <sup>3</sup>/<sub>4</sub> hp, 1750 rpm, 180 V, 5.7 amps. Browning Gear Drive, 63 ratio, 27.7 rpm (final). Reliance Electric Motor (revolving arm assembly), <sup>1</sup>/<sub>2</sub> hp, 2500 rpm, 90 V, 5.0 amps. Boston Gear Drive. Leeson Electric Motor (roll assembly), <sup>1</sup>/<sub>2</sub> hp, 1750 rpm, 90 V, 5.0 amps. Grove Gear OE Series Speed Reducer, 5 ratio, 350 rpm (final). Overall dimensions (roll assembly): 2 ft. 7 in. L x 1 ft. W x 7 ft. 3 <sup>1</sup>/<sub>2</sub> in. H. Overall dimensions (revolving arm assembly): 9 ft. 9 in. L x 2 ft. 4 in. W x 4 ft. 6 in. H. Overall dimensions (frame supports): 7 ft. 9 in. L x 1 ft. 4 in. W x 10 ft. 2 in. H.