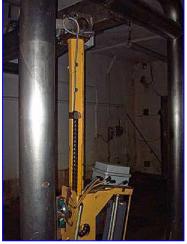

Pallet Stretch Wrap Machine. Stainless steel frame. Rotating arm radius: 5 ft. Baldor Industrial Motor (revolving arm assembly), <sup>3</sup>/<sub>4</sub> hp, 1750 rpm, 180 V, 5.7 amps. Browning Gear Drive, 63 ratio, 27.7 rpm (final). Reliance Electric Motor (revolving arm assembly), <sup>1</sup>/<sub>2</sub> hp, 2500 rpm, 90 V, 5.0 amps. Boston Gear Drive. Leeson Electric Motor (roll assembly), <sup>1</sup>/<sub>2</sub> hp, 1750 rpm, 90 V, 5.0 amps. Grove Gear OE Series Speed Reducer, 5 ratio, 350 rpm (final). Overall dimensions (roll assembly): 2 ft. 7 in. L x 1 ft. W x 7 ft. 3 <sup>1</sup>/<sub>2</sub> in. H. Overall dimensions (revolving arm assembly): 9 ft. 9 in. L x 2 ft. 4 in. W x 4 ft. 6 in. H. Overall dimensions (frame supports): 7 ft. 9 in. L x 1 ft. 4 in. W x 10 ft. 2 in. H.