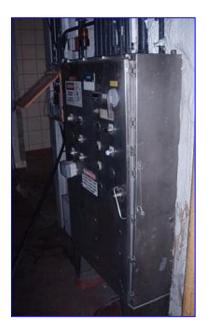

Stainless Steel Control Panel. Overall dimensions: 3 ft. 11 in. L x 1 ft. 5 in. W x 6ft. 9 in. H