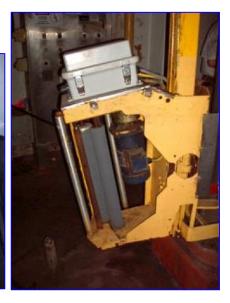

Pallet Stretch Wrap Machine. Stainless steel frame. Rotating arm radius: 5 ft. Baldor Industrial Motor (revolving arm assembly), <sup>3</sup>/<sub>4</sub> hp, 1750 rpm, 180 V, 5.7 amps. Browning Gear Drive, 63 ratio, 27.7 rpm (final). Reliance Electric Motor (revolving arm assembly), <sup>1</sup>/<sub>2</sub> hp, 2500 rpm, 90 V, 5.0 amps. Boston Gear Drive. Leeson Electric Motor (roll assembly), <sup>1</sup>/<sub>2</sub> hp, 1750 rpm, 90 V, 5.0 amps. Grove Gear OE Series Speed Reducer, 5 ratio, 350 rpm (final). Overall dimensions (roll assembly): 2 ft. 7 in. L x 1 ft. W x 7 ft. 3 <sup>1</sup>/<sub>2</sub> in. H. Overall dimensions (revolving arm assembly): 9 ft. 9 in. L x 2 ft. 4 in. W x 4 ft. 6 in. H. Overall dimensions (frame supports): 7 ft. 9 in. L x 1 ft. 4 in. W x 10 ft. 2 in. H.