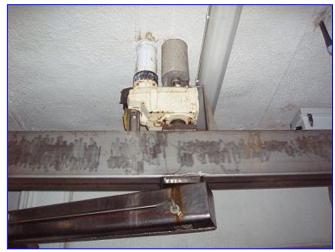

Pallet Stretch Wrap Machine. Stainless steel frame. Rotating arm radius: 5 ft. Baldor Industrial Motor (revolving arm assembly), <sup>3</sup>/<sub>4</sub> hp, 1750 rpm, 180 V, 5.7 amps. Browning Gear Drive, 63 ratio, 27.7 rpm (final). Reliance Electric Motor (revolving arm assembly), <sup>1</sup>/<sub>2</sub> hp, 2500 rpm, 90 V, 5.0 amps. Boston Gear Drive. Leeson Electric Motor (roll assembly), <sup>1</sup>/<sub>2</sub> hp, 1750 rpm, 90 V, 5.0 amps. Grove Gear OE Series Speed Reducer, 5 ratio, 350 rpm (final). Overall dimensions (roll assembly): 2 ft. 7 in. L x 1 ft. W x 7 ft. 3 <sup>1</sup>/<sub>2</sub> in. H. Overall dimensions (revolving arm assembly): 9 ft. 9 in. L x 2 ft. 4 in. W x 4 ft. 6 in. H. Overall dimensions (frame supports): 7 ft. 9 in. L x 1 ft. 4 in. W x 10 ft. 2 in. H.