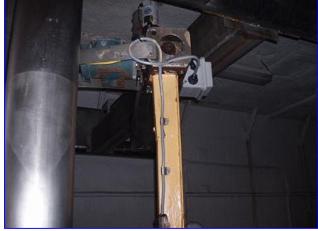

Pallet Stretch Wrap Machine. Stainless steel frame. Rotating arm radius: 5 ft. Baldor Industrial Motor (revolving arm assembly), <sup>3</sup>/<sub>4</sub> hp, 1750 rpm, 180 V, 5.7 amps. Browning Gear Drive, 63 ratio, 27.7 rpm (final). Reliance Electric Motor (revolving arm assembly), <sup>1</sup>/<sub>2</sub> hp, 2500 rpm, 90 V, 5.0 amps. Boston Gear Drive. Leeson Electric Motor (roll assembly), <sup>1</sup>/<sub>2</sub> hp, 1750 rpm, 90 V, 5.0 amps. Grove Gear OE Series Speed Reducer, 5 ratio, 350 rpm (final). Overall dimensions (roll assembly): 2 ft. 7 in. L x 1 ft. W x 7 ft. 3 <sup>1</sup>/<sub>2</sub> in. H. Overall dimensions (revolving arm assembly): 9 ft. 9 in. L x 2 ft. 4 in. W x 4 ft. 6 in. H. Overall dimensions (frame supports): 7 ft. 9 in. L x 1 ft. 4 in. W x 10 ft. 2 in. H.