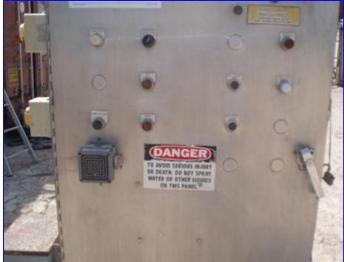

Stainless Steel Control Panel. Overall dimensions: 3 ft. 11 in. L x 1 ft. 5 in. W x 6ft. 9 in. H