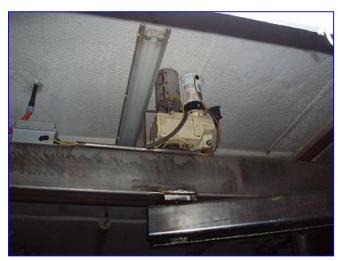

Pallet Stretch Wrap Machine. Stainless steel frame. Rotating arm radius: 5 ft. Baldor Industrial Motor (revolving arm assembly), <sup>3</sup>/<sub>4</sub> hp, 1750 rpm, 180 V, 5.7 amps. Browning Gear Drive, 63 ratio, 27.7 rpm (final). Reliance Electric Motor (revolving arm assembly), <sup>1</sup>/<sub>2</sub> hp, 2500 rpm, 90 V, 5.0 amps. Boston Gear Drive. Leeson Electric Motor (roll assembly), <sup>1</sup>/<sub>2</sub> hp, 1750 rpm, 90 V, 5.0 amps. Grove Gear OE Series Speed Reducer, 5 ratio, 350 rpm (final). Overall dimensions (roll assembly): 2 ft. 7 in. L x 1 ft. W x 7 ft. 3 <sup>1</sup>/<sub>2</sub> in. H. Overall dimensions (revolving arm assembly): 9 ft. 9 in. L x 2 ft. 4 in. W x 4 ft. 6 in. H. Overall dimensions (frame supports): 7 ft. 9 in. L x 1 ft. 4 in. W x 10 ft. 2 in. H.