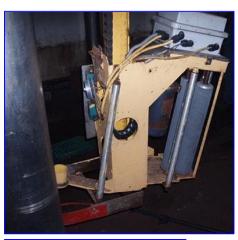

Stainless Steel Control Panel. Overall dimensions: 3 ft. 11 in. L x 1 ft. 5 in. W x 6ft. 9 in. H