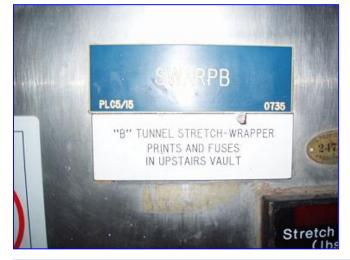

| Pallet Stretch Wrap Machine |          |                    |
|-----------------------------|----------|--------------------|
| Mfg:                        |          | Model:             |
| Stock No. D                 | TTC2061. | Serial No <u>.</u> |