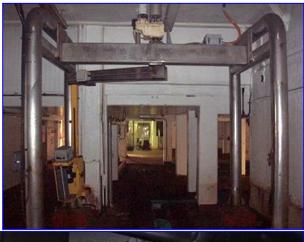

Pallet Stretch Wrap Machine. Stainless steel frame. Rotating arm radius: 5 ft. Baldor Industrial Motor (revolving arm assembly), <sup>3</sup>/<sub>4</sub> hp, 1750 rpm, 180 V, 5.7 amps. Browning Gear Drive, 63 ratio, 27.7 rpm (final). Reliance Electric Motor (revolving arm assembly), <sup>1</sup>/<sub>2</sub> hp, 2500 rpm, 90 V, 5.0 amps. Boston Gear Drive. Leeson Electric Motor (roll assembly), <sup>1</sup>/<sub>2</sub> hp, 1750 rpm, 90 V, 5.0 amps. Grove Gear OE Series Speed Reducer, 5 ratio, 350 rpm (final). Overall dimensions (roll assembly): 2 ft. 7 in. L x 1 ft. W x 7 ft. 3 <sup>1</sup>/<sub>2</sub> in. H. Overall dimensions (revolving arm assembly): 9 ft. 9 in. L x 2 ft. 4 in. W x 4 ft. 6 in. H. Overall dimensions (frame supports): 7 ft. 9 in. L x 1 ft. 4 in. W x 10 ft. 2 in. H.