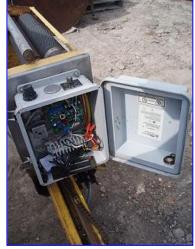

Stainless Steel Control Panel. Overall dimensions: 3 ft. 11 in. L x 1 ft. 5 in. W x 6ft. 9 in. H