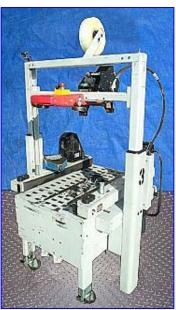

1999 3M-Matic Adjustable Case Sealer. Model: 800a3. Type: 39600. S/N: 5502. Electrical requirements: 115 V, 3.8 amps, 440 watts, 60 Hz. Designed for conveyor speeds up to 80 feet per minute. The semi-automatic 800a3 seals up to 30 cases per minute with a 2.83 in. (72 mm) wide taping head. Maximum weight: 85 lbs. Minimum box size handled: 6 in. L x 4-1/2 in. W x 4-3/4 in. H. Maximum box size handled: limited to tape length x 21-1/2 in. W x 24-1/2 in. H. Unit features a Kiwi Matrix inkjet case coder, top & bottom tape applicators and a twin gear motor with side belt drives for heavy duty performance. Overall dimensions: 39 in. L x 37 in. W x 86 in. H.