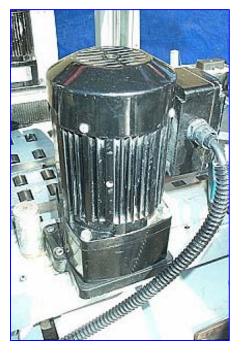

1999 3M-Matic Adjustable Case Sealer. Model: 800a3. Type: 39600. S/N: 5502. Electrical requirements: 115 V, 3.8 amps, 440 watts, 60 Hz. Designed for conveyor speeds up to 80 feet per minute. The semi-automatic 800a3 seals up to 30 cases per minute with a 2.83 in. (72 mm) wide taping head. Maximum weight: 85 lbs. Minimum box size handled: 6 in. L x 4-1/2 in. W x 4-3/4 in. H. Maximum box size handled: limited to tape length x 21-1/2 in. W x 24-1/2 in. H. Unit features a Kiwi Matrix inkjet case coder, top & bottom tape applicators and a twin gear motor with side belt drives for heavy duty performance. Overall dimensions: 39 in. L x 37 in. W x 86 in. H.