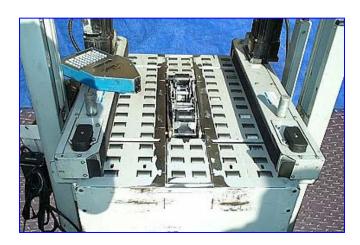

| 1999 3M-Matic Adjustable Case Sealer |                 |
|--------------------------------------|-----------------|
| Mfg: 3M-Matic                        | Model: 800a3    |
| Stock No. DTWA264.1a                 | Serial No. 5502 |

1999 3M-Matic Adjustable Case Sealer. Model: 800a3. Type: 39600. S/N: 5502. Electrical requirements: 115 V, 3.8 amps, 440 watts, 60 Hz. Designed for conveyor speeds up to 80 feet per minute. The semi-automatic 800a3 seals up to 30 cases per minute with a 2.83 in. (72 mm) wide taping head. Maximum weight: 85 lbs. Minimum box size handled: 6 in. L x 4-1/2 in. W x 4-3/4 in. H. Maximum box size handled: limited to tape length x 21-1/2 in. W x 24-1/2 in. H. Unit features a Kiwi Matrix inkjet case coder, top & bottom tape applicators and a twin gear motor with side belt drives for heavy duty performance. Overall dimensions: 39 in. L x 37 in. W x 86 in. H.