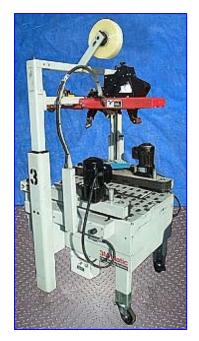

| 1999 3M-Matic Adjustable Case Sealer |                 |
|--------------------------------------|-----------------|
| Mfg: 3M-Matic                        | Model: 800a3    |
| Stock No. DTWA264.1a                 | Serial No. 5502 |

1999 3M-Matic Adjustable Case Sealer. Model: 800a3. Type: 39600. S/N: 5502. Electrical requirements: 115 V, 3.8 amps, 440 watts, 60 Hz. Designed for conveyor speeds up to 80 feet per minute. The semi-automatic 800a3 seals up to 30 cases per minute with a 2.83 in. (72 mm) wide taping head. Maximum weight: 85 lbs. Minimum box size handled: 6 in. L x 4-1/2 in. W x 4-3/4 in. H. Maximum box size handled: limited to tape length x 21-1/2 in. W x 24-1/2 in. H. Unit features a Kiwi Matrix inkjet case coder, top & bottom tape applicators and a twin gear motor with side belt drives for heavy duty performance. Overall dimensions: 39 in. L x 37 in. W x 86 in. H.