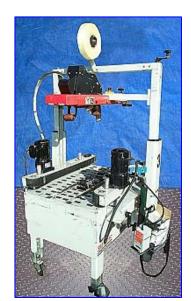

| 1999 3M-Matic Adjustable Case Sealer |                 |
|--------------------------------------|-----------------|
| Mfg: 3M-Matic                        | Model: 800a3    |
| Stock No. DTWA264.1a                 | Serial No. 5502 |

1999 3M-Matic Adjustable Case Sealer. Model: 800a3. Type: 39600. S/N: 5502. Electrical requirements: 115 V, 3.8 amps, 440 watts, 60 Hz. Designed for conveyor speeds up to 80 feet per minute. The semi-automatic 800a3 seals up to 30 cases per minute with a 2.83 in. (72 mm) wide taping head. Maximum weight: 85 lbs. Minimum box size handled: 6 in. L x 4-1/2 in. W x 4-3/4 in. H. Maximum box size handled: limited to tape length x 21-1/2 in. W x 24-1/2 in. H. Unit features a Kiwi Matrix inkjet case coder, top & bottom tape applicators and a twin gear motor with side belt drives for heavy duty performance. Overall dimensions: 39 in. L x 37 in. W x 86 in. H.