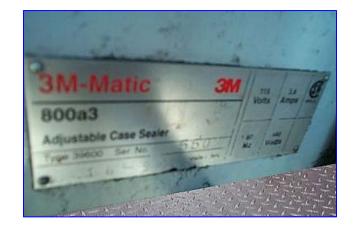

| 1999 3M-Matic Adjustable Case Sealer |                 |
|--------------------------------------|-----------------|
| Mfg: 3M-Matic                        | Model: 800a3    |
| Stock No. DTWA264.1a                 | Serial No. 5502 |

1999 3M-Matic Adjustable Case Sealer. Model: 800a3. Type: 39600. S/N: 5502. Electrical requirements: 115 V, 3.8 amps, 440 watts, 60 Hz. Designed for conveyor speeds up to 80 feet per minute. The semi-automatic 800a3 seals up to 30 cases per minute with a 2.83 in. (72 mm) wide taping head. Maximum weight: 85 lbs. Minimum box size handled: 6 in. L x 4-1/2 in. W x 4-3/4 in. H. Maximum box size handled: limited to tape length x 21-1/2 in. W x 24-1/2 in. H. Unit features a Kiwi Matrix inkjet case coder, top & bottom tape applicators and a twin gear motor with side belt drives for heavy duty performance. Overall dimensions: 39 in. L x 37 in. W x 86 in. H.