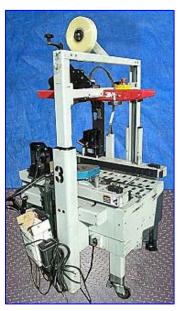

| 1999 3M-Matic Adjustable Case Sealer |                 |
|--------------------------------------|-----------------|
| Mfg: 3M-Matic                        | Model: 800a3    |
| Stock No. DTWA264.1a                 | Serial No. 5502 |

1999 3M-Matic Adjustable Case Sealer. Model: 800a3. Type: 39600. S/N: 5502. Electrical requirements: 115 V, 3.8 amps, 440 watts, 60 Hz. Designed for conveyor speeds up to 80 feet per minute. The semi-automatic 800a3 seals up to 30 cases per minute with a 2.83 in. (72 mm) wide taping head. Maximum weight: 85 lbs. Minimum box size handled: 6 in. L x 4-1/2 in. W x 4-3/4 in. H. Maximum box size handled: limited to tape length x 21-1/2 in. W x 24-1/2 in. H. Unit features a Kiwi Matrix inkjet case coder, top & bottom tape applicators and a twin gear motor with side belt drives for heavy duty performance. Overall dimensions: 39 in. L x 37 in. W x 86 in. H.