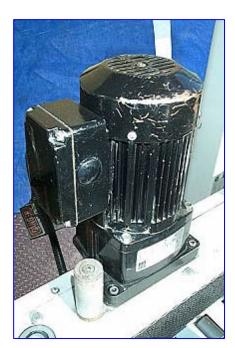

1999 3M-Matic Adjustable Case Sealer. Model: 800a3. Type: 39600. S/N: 5502. Electrical requirements: 115 V, 3.8 amps, 440 watts, 60 Hz. Designed for conveyor speeds up to 80 feet per minute. The semi-automatic 800a3 seals up to 30 cases per minute with a 2.83 in. (72 mm) wide taping head. Maximum weight: 85 lbs. Minimum box size handled: 6 in. L x 4-1/2 in. W x 4-3/4 in. H. Maximum box size handled: limited to tape length x 21-1/2 in. W x 24-1/2 in. H. Unit features a Kiwi Matrix inkjet case coder, top & bottom tape applicators and a twin gear motor with side belt drives for heavy duty performance. Overall dimensions: 39 in. L x 37 in. W x 86 in. H.