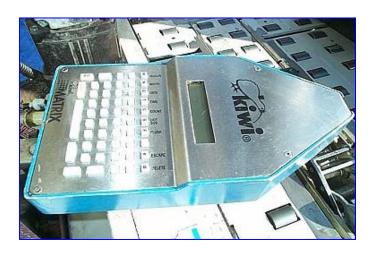

1999 3M-Matic Adjustable Case Sealer. Model: 800a3. Type: 39600. S/N: 5502. Electrical requirements: 115 V, 3.8 amps, 440 watts, 60 Hz. Designed for conveyor speeds up to 80 feet per minute. The semi-automatic 800a3 seals up to 30 cases per minute with a 2.83 in. (72 mm) wide taping head. Maximum weight: 85 lbs. Minimum box size handled: 6 in. L x 4-1/2 in. W x 4-3/4 in. H. Maximum box size handled: limited to tape length x 21-1/2 in. W x 24-1/2 in. H. Unit features a Kiwi Matrix inkjet case coder, top & bottom tape applicators and a twin gear motor with side belt drives for heavy duty performance. Overall dimensions: 39 in. L x 37 in. W x 86 in. H.