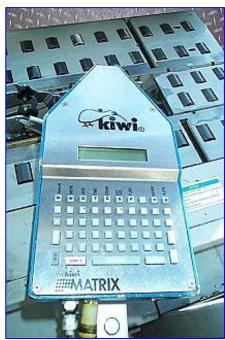

1999 3M-Matic Adjustable Case Sealer. Model: 800a3. Type: 39600. S/N: 5502. Electrical requirements: 115 V, 3.8 amps, 440 watts, 60 Hz. Designed for conveyor speeds up to 80 feet per minute. The semi-automatic 800a3 seals up to 30 cases per minute with a 2.83 in. (72 mm) wide taping head. Maximum weight: 85 lbs. Minimum box size handled: 6 in. L x 4-1/2 in. W x 4-3/4 in. H. Maximum box size handled: limited to tape length x 21-1/2 in. W x 24-1/2 in. H. Unit features a Kiwi Matrix inkjet case coder, top & bottom tape applicators and a twin gear motor with side belt drives for heavy duty performance. Overall dimensions: 39 in. L x 37 in. W x 86 in. H.