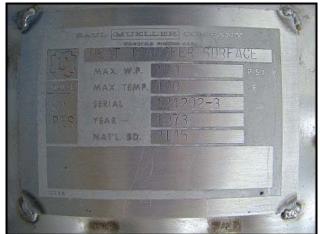

Graver Inner Dimpled Jacket Stainless Steel Mixing Tank. Estimated capacity: 1600 gallons. Jacket MAWP: 150 psi at 400 °F. Allis Chalmers motor, 7.5 hp, 1750 rpm, 230/460 V, 20.6/10.3 Amps, 60 Hz, 3 phase. Lightnin mixer information. Model no. 218-RELB-7.52 Serial no. 687184. 7.5 hp, ratio: 17.5-1, final rpm: 100. (1) 3 ft. 1 in. dia. 316 stainless steel mixer impeller. (1) Paul Mueller Company dimpled stainless steel jacket made up of (3) pieces. 1<sup>st</sup> piece info: Max W. P. 150 psi, max temp., 400 °F, serial no. 124202-1, year: 1973, Nat'l. B.D. 2143. 2<sup>nd</sup> piece info: Max W. P. 150 psi, max temp., 400 °F, serial no. 124202-2, year: 1973, Nat'l. B.D. 2144. 3<sup>rd</sup> piece info: Max W. P. 150 psi, max temp., 400 °F, serial no. 124202-3, year: 1973, Nat'l. B.D. 2145. Max height of jacket: 2 ft. 11-1/2 in. Tank inside dimensions: 5 ft. 9 in. straight wall x 6 ft. 11 in. dia. Inlet/outlet: (1) 6 in. top port, (1) 3 in. FNPT bottom port. Overall Dimensions: 7 ft. 6 in. L x 7 ft. 6 in. W x 9 ft. 2 in. H.