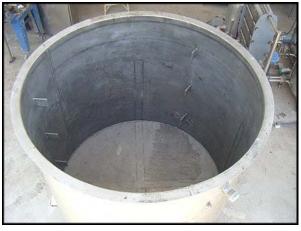

Graver Inner Dimpled Jacket Stainless Steel Mixing Tank. Estimated capacity: 1600 gallons. Jacket MAWP: 150 psi at 400 °F. Allis Chalmers motor, 7.5 hp, 1750 rpm, 230/460 V, 20.6/10.3 Amps, 60 Hz, 3 phase. Lightnin mixer information. Model no. 218-RELB-7.52 Serial no. 687184. 7.5 hp, ratio: 17.5-1, final rpm: 100. (1) 3 ft. 1 in. dia. 316 stainless steel mixer impeller. (1) Paul Mueller Company dimpled stainless steel jacket made up of (3) pieces. 1<sup>st</sup> piece info: Max W. P. 150 psi, max temp., 400 °F, serial no. 124202-1, year: 1973, Nat'l. B.D. 2143. 2<sup>nd</sup> piece info: Max W. P. 150 psi, max temp., 400 °F, serial no. 124202-2, year: 1973, Nat'l. B.D. 2144. 3<sup>rd</sup> piece info: Max W. P. 150 psi, max temp., 400 °F, serial no. 124202-3, year: 1973, Nat'l. B.D. 2145. Max height of jacket: 2 ft. 11-1/2 in. Tank inside dimensions: 5 ft. 9 in. straight wall x 6 ft. 11 in. dia. Inlet/outlet: (1) 6 in. top port, (1) 3 in. FNPT bottom port. Overall Dimensions: 7 ft. 6 in. L x 7 ft. 6 in. W x 9 ft. 2 in. H.