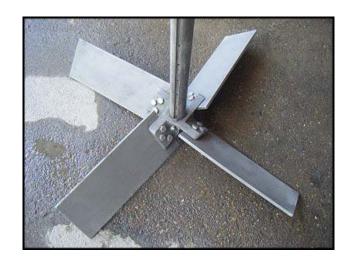

Graver Inner Dimpled Jacket Stainless Steel Mixing Tank. Estimated capacity: 1600 gallons. Jacket MAWP: 150 psi at 400 °F. Allis Chalmers motor, 7.5 hp, 1750 rpm, 230/460 V, 20.6/10.3 Amps, 60 Hz, 3 phase. Lightnin mixer information. Model no. 218-RELB-7.52 Serial no. 687184. 7.5 hp, ratio: 17.5-1, final rpm: 100. (1) 3 ft. 1 in. dia. 316 stainless steel mixer impeller. (1) Paul Mueller Company dimpled stainless steel jacket made up of (3) pieces. 1<sup>st</sup> piece info: Max W. P. 150 psi, max temp., 400 °F, serial no. 124202-1, year: 1973, Nat'l. B.D. 2143. 2<sup>nd</sup> piece info: Max W. P. 150 psi, max temp., 400 °F, serial no. 124202-2, year: 1973, Nat'l. B.D. 2144. 3<sup>rd</sup> piece info: Max W. P. 150 psi, max temp., 400 °F, serial no. 124202-3, year: 1973, Nat'l. B.D. 2145. Max height of jacket: 2 ft. 11-1/2 in. Tank inside dimensions: 5 ft. 9 in. straight wall x 6 ft. 11 in. dia. Inlet/outlet: (1) 6 in. top port, (1) 3 in. FNPT bottom port. Overall Dimensions: 7 ft. 6 in. L x 7 ft. 6 in. W x 9 ft. 2 in. H.