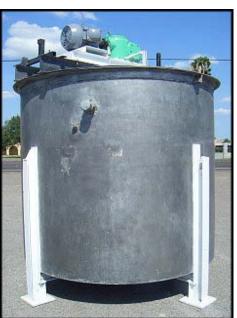

Graver Inner Dimpled Jacket Stainless Steel Mixing Tank. Estimated capacity: 1600 gallons. Jacket MAWP: 150 psi at 400 °F. Allis Chalmers motor, 7.5 hp, 1750 rpm, 230/460 V, 20.6/10.3 Amps, 60 Hz, 3 phase. Lightnin mixer information. Model no. 218-RELB-7.52 Serial no. 687184. 7.5 hp, ratio: 17.5-1, final rpm: 100. (1) 3 ft. 1 in. dia. 316 stainless steel mixer impeller. (1) Paul Mueller Company dimpled stainless steel jacket made up of (3) pieces. 1<sup>st</sup> piece info: Max W. P. 150 psi, max temp., 400 °F, serial no. 124202-1, year: 1973, Nat'l. B.D. 2143. 2<sup>nd</sup> piece info: Max W. P. 150 psi, max temp., 400 °F, serial no. 124202-2, year: 1973, Nat'l. B.D. 2144. 3<sup>rd</sup> piece info: Max W. P. 150 psi, max temp., 400 °F, serial no. 124202-3, year: 1973, Nat'l. B.D. 2145. Max height of jacket: 2 ft. 11-1/2 in. Tank inside dimensions: 5 ft. 9 in. straight wall x 6 ft. 11 in. dia. Inlet/outlet: (1) 6 in. top port, (1) 3 in. FNPT bottom port. Overall Dimensions: 7 ft. 6 in. L x 7 ft. 6 in. W x 9 ft. 2 in. H.