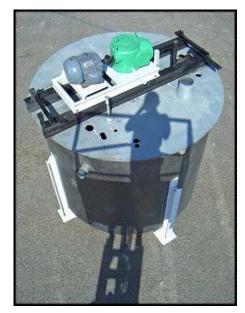

Graver Inner Dimpled Jacket Stainless Steel Mixing Tank. Estimated capacity: 1600 gallons. Jacket MAWP: 150 psi at 400 °F. Allis Chalmers motor, 7.5 hp, 1750 rpm, 230/460 V, 20.6/10.3 Amps, 60 Hz, 3 phase. Lightnin mixer information. Model no. 218-RELB-7.52 Serial no. 687184. 7.5 hp, ratio: 17.5-1, final rpm: 100. (1) 3 ft. 1 in. dia. 316 stainless steel mixer impeller. (1) Paul Mueller Company dimpled stainless steel jacket made up of (3) pieces. 1<sup>st</sup> piece info: Max W. P. 150 psi, max temp., 400 °F, serial no. 124202-1, year: 1973, Nat'l. B.D. 2143. 2<sup>nd</sup> piece info: Max W. P. 150 psi, max temp., 400 °F, serial no. 124202-2, year: 1973, Nat'l. B.D. 2144. 3<sup>rd</sup> piece info: Max W. P. 150 psi, max temp., 400 °F, serial no. 124202-3, year: 1973, Nat'l. B.D. 2145. Max height of jacket: 2 ft. 11-1/2 in. Tank inside dimensions: 5 ft. 9 in. straight wall x 6 ft. 11 in. dia. Inlet/outlet: (1) 6 in. top port, (1) 3 in. FNPT bottom port. Overall Dimensions: 7 ft. 6 in. L x 7 ft. 6 in. W x 9 ft. 2 in. H.