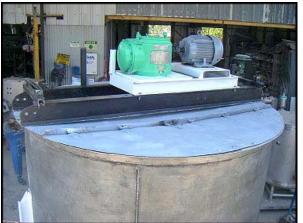

Graver Inner Dimpled Jacket Stainless Steel Mixing Tank. Estimated capacity: 1600 gallons. Jacket MAWP: 150 psi at 400 °F. Allis Chalmers motor, 7.5 hp, 1750 rpm, 230/460 V, 20.6/10.3 Amps, 60 Hz, 3 phase. Lightnin mixer information. Model no. 218-RELB-7.52 Serial no. 687184. 7.5 hp, ratio: 17.5-1, final rpm: 100. (1) 3 ft. 1 in. dia. 316 stainless steel mixer impeller. (1) Paul Mueller Company dimpled stainless steel jacket made up of (3) pieces. 1<sup>st</sup> piece info: Max W. P. 150 psi, max temp., 400 °F, serial no. 124202-1, year: 1973, Nat'l. B.D. 2143. 2<sup>nd</sup> piece info: Max W. P. 150 psi, max temp., 400 °F, serial no. 124202-2, year: 1973, Nat'l. B.D. 2144. 3<sup>rd</sup> piece info: Max W. P. 150 psi, max temp., 400 °F, serial no. 124202-3, year: 1973, Nat'l. B.D. 2145. Max height of jacket: 2 ft. 11-1/2 in. Tank inside dimensions: 5 ft. 9 in. straight wall x 6 ft. 11 in. dia. Inlet/outlet: (1) 6 in. top port, (1) 3 in. FNPT bottom port. Overall Dimensions: 7 ft. 6 in. L x 7 ft. 6 in. W x 9 ft. 2 in. H.