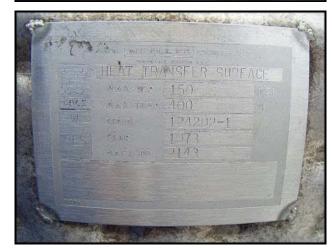

Graver Inner Dimpled Jacket Stainless Steel Mixing Tank. Estimated capacity: 1600 gallons. Jacket MAWP: 150 psi at 400 °F. Allis Chalmers motor, 7.5 hp, 1750 rpm, 230/460 V, 20.6/10.3 Amps, 60 Hz, 3 phase. Lightnin mixer information. Model no. 218-RELB-7.52 Serial no. 687184. 7.5 hp, ratio: 17.5-1, final rpm: 100. (1) 3 ft. 1 in. dia. 316 stainless steel mixer impeller. (1) Paul Mueller Company dimpled stainless steel jacket made up of (3) pieces. 1<sup>st</sup> piece info: Max W. P. 150 psi, max temp., 400 °F, serial no. 124202-1, year: 1973, Nat'l. B.D. 2143. 2<sup>nd</sup> piece info: Max W. P. 150 psi, max temp., 400 °F, serial no. 124202-2, year: 1973, Nat'l. B.D. 2144. 3<sup>rd</sup> piece info: Max W. P. 150 psi, max temp., 400 °F, serial no. 124202-3, year: 1973, Nat'l. B.D. 2145. Max height of jacket: 2 ft. 11-1/2 in. Tank inside dimensions: 5 ft. 9 in. straight wall x 6 ft. 11 in. dia. Inlet/outlet: (1) 6 in. top port, (1) 3 in. FNPT bottom port. Overall Dimensions: 7 ft. 6 in. L x 7 ft. 6 in. W x 9 ft. 2 in. H.