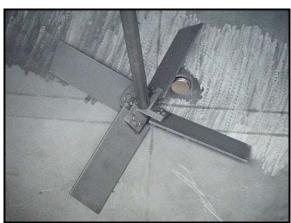

Graver Inner Dimpled Jacket Stainless Steel Mixing Tank. Estimated capacity: 1600 gallons. Jacket MAWP: 150 psi at 400 °F. Allis Chalmers motor, 7.5 hp, 1750 rpm, 230/460 V, 20.6/10.3 Amps, 60 Hz, 3 phase. Lightnin mixer information. Model no. 218-RELB-7.52 Serial no. 687184. 7.5 hp, ratio: 17.5-1, final rpm: 100. (1) 3 ft. 1 in. dia. 316 stainless steel mixer impeller. (1) Paul Mueller Company dimpled stainless steel jacket made up of (3) pieces. 1<sup>st</sup> piece info: Max W. P. 150 psi, max temp., 400 °F, serial no. 124202-1, year: 1973, Nat'l. B.D. 2143. 2<sup>nd</sup> piece info: Max W. P. 150 psi, max temp., 400 °F, serial no. 124202-2, year: 1973, Nat'l. B.D. 2144. 3<sup>rd</sup> piece info: Max W. P. 150 psi, max temp., 400 °F, serial no. 124202-3, year: 1973, Nat'l. B.D. 2145. Max height of jacket: 2 ft. 11-1/2 in. Tank inside dimensions: 5 ft. 9 in. straight wall x 6 ft. 11 in. dia. Inlet/outlet: (1) 6 in. top port, (1) 3 in. FNPT bottom port. Overall Dimensions: 7 ft. 6 in. L x 7 ft. 6 in. W x 9 ft. 2 in. H.