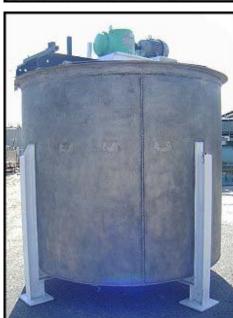

Graver Inner Dimpled Jacket Stainless Steel Mixing Tank. Estimated capacity: 1600 gallons. Jacket MAWP: 150 psi at 400 °F. Allis Chalmers motor, 7.5 hp, 1750 rpm, 230/460 V, 20.6/10.3 Amps, 60 Hz, 3 phase. Lightnin mixer information. Model no. 218-RELB-7.52 Serial no. 687184. 7.5 hp, ratio: 17.5-1, final rpm: 100. (1) 3 ft. 1 in. dia. 316 stainless steel mixer impeller. (1) Paul Mueller Company dimpled stainless steel jacket made up of (3) pieces. 1<sup>st</sup> piece info: Max W. P. 150 psi, max temp., 400 °F, serial no. 124202-1, year: 1973, Nat'l. B.D. 2143. 2<sup>nd</sup> piece info: Max W. P. 150 psi, max temp., 400 °F, serial no. 124202-2, year: 1973, Nat'l. B.D. 2144. 3<sup>rd</sup> piece info: Max W. P. 150 psi, max temp., 400 °F, serial no. 124202-3, year: 1973, Nat'l. B.D. 2145. Max height of jacket: 2 ft. 11-1/2 in. Tank inside dimensions: 5 ft. 9 in. straight wall x 6 ft. 11 in. dia. Inlet/outlet: (1) 6 in. top port, (1) 3 in. FNPT bottom port. Overall Dimensions: 7 ft. 6 in. L x 7 ft. 6 in. W x 9 ft. 2 in. H.