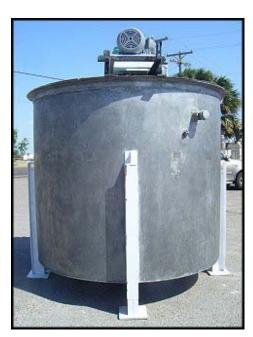

Graver Inner Dimpled Jacket Stainless Steel Mixing Tank. Estimated capacity: 1600 gallons. Jacket MAWP: 150 psi at 400 °F. Allis Chalmers motor, 7.5 hp, 1750 rpm, 230/460 V, 20.6/10.3 Amps, 60 Hz, 3 phase. Lightnin mixer information. Model no. 218-RELB-7.52 Serial no. 687184. 7.5 hp, ratio: 17.5-1, final rpm: 100. (1) 3 ft. 1 in. dia. 316 stainless steel mixer impeller. (1) Paul Mueller Company dimpled stainless steel jacket made up of (3) pieces. 1<sup>st</sup> piece info: Max W. P. 150 psi, max temp., 400 °F, serial no. 124202-1, year: 1973, Nat'l. B.D. 2143. 2<sup>nd</sup> piece info: Max W. P. 150 psi, max temp., 400 °F, serial no. 124202-2, year: 1973, Nat'l. B.D. 2144. 3<sup>rd</sup> piece info: Max W. P. 150 psi, max temp., 400 °F, serial no. 124202-3, year: 1973, Nat'l. B.D. 2145. Max height of jacket: 2 ft. 11-1/2 in. Tank inside dimensions: 5 ft. 9 in. straight wall x 6 ft. 11 in. dia. Inlet/outlet: (1) 6 in. top port, (1) 3 in. FNPT bottom port. Overall Dimensions: 7 ft. 6 in. L x 7 ft. 6 in. W x 9 ft. 2 in. H.