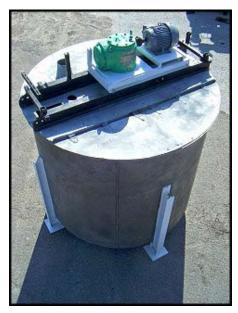

Graver Inner Dimpled Jacket Stainless Steel Mixing Tank. Estimated capacity: 1600 gallons. Jacket MAWP: 150 psi at 400 °F. Allis Chalmers motor, 7.5 hp, 1750 rpm, 230/460 V, 20.6/10.3 Amps, 60 Hz, 3 phase. Lightnin mixer information. Model no. 218-RELB-7.52 Serial no. 687184. 7.5 hp, ratio: 17.5-1, final rpm: 100. (1) 3 ft. 1 in. dia. 316 stainless steel mixer impeller. (1) Paul Mueller Company dimpled stainless steel jacket made up of (3) pieces. 1<sup>st</sup> piece info: Max W. P. 150 psi, max temp., 400 °F, serial no. 124202-1, year: 1973, Nat'l. B.D. 2143. 2<sup>nd</sup> piece info: Max W. P. 150 psi, max temp., 400 °F, serial no. 124202-2, year: 1973, Nat'l. B.D. 2144. 3<sup>rd</sup> piece info: Max W. P. 150 psi, max temp., 400 °F, serial no. 124202-3, year: 1973, Nat'l. B.D. 2145. Max height of jacket: 2 ft. 11-1/2 in. Tank inside dimensions: 5 ft. 9 in. straight wall x 6 ft. 11 in. dia. Inlet/outlet: (1) 6 in. top port, (1) 3 in. FNPT bottom port. Overall Dimensions: 7 ft. 6 in. L x 7 ft. 6 in. W x 9 ft. 2 in. H.