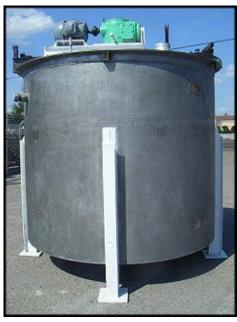

Graver Inner Dimpled Jacket Stainless Steel Mixing Tank. Estimated capacity: 1600 gallons. Jacket MAWP: 150 psi at 400 °F. Allis Chalmers motor, 7.5 hp, 1750 rpm, 230/460 V, 20.6/10.3 Amps, 60 Hz, 3 phase. Lightnin mixer information. Model no. 218-RELB-7.52 Serial no. 687184. 7.5 hp, ratio: 17.5-1, final rpm: 100. (1) 3 ft. 1 in. dia. 316 stainless steel mixer impeller. (1) Paul Mueller Company dimpled stainless steel jacket made up of (3) pieces. 1<sup>st</sup> piece info: Max W. P. 150 psi, max temp., 400 °F, serial no. 124202-1, year: 1973, Nat'l. B.D. 2143. 2<sup>nd</sup> piece info: Max W. P. 150 psi, max temp., 400 °F, serial no. 124202-2, year: 1973, Nat'l. B.D. 2144. 3<sup>rd</sup> piece info: Max W. P. 150 psi, max temp., 400 °F, serial no. 124202-3, year: 1973, Nat'l. B.D. 2145. Max height of jacket: 2 ft. 11-1/2 in. Tank inside dimensions: 5 ft. 9 in. straight wall x 6 ft. 11 in. dia. Inlet/outlet: (1) 6 in. top port, (1) 3 in. FNPT bottom port. Overall Dimensions: 7 ft. 6 in. L x 7 ft. 6 in. W x 9 ft. 2 in. H.