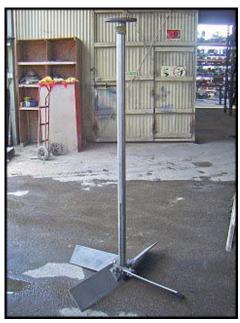

Graver Inner Dimpled Jacket Stainless Steel Mixing Tank. Estimated capacity: 1600 gallons. Jacket MAWP: 150 psi at 400 °F. Allis Chalmers motor, 7.5 hp, 1750 rpm, 230/460 V, 20.6/10.3 Amps, 60 Hz, 3 phase. Lightnin mixer information. Model no. 218-RELB-7.52 Serial no. 687184. 7.5 hp, ratio: 17.5-1, final rpm: 100. (1) 3 ft. 1 in. dia. 316 stainless steel mixer impeller. (1) Paul Mueller Company dimpled stainless steel jacket made up of (3) pieces. 1<sup>st</sup> piece info: Max W. P. 150 psi, max temp., 400 °F, serial no. 124202-1, year: 1973, Nat'l. B.D. 2143. 2<sup>nd</sup> piece info: Max W. P. 150 psi, max temp., 400 °F, serial no. 124202-2, year: 1973, Nat'l. B.D. 2144. 3<sup>rd</sup> piece info: Max W. P. 150 psi, max temp., 400 °F, serial no. 124202-3, year: 1973, Nat'l. B.D. 2145. Max height of jacket: 2 ft. 11-1/2 in. Tank inside dimensions: 5 ft. 9 in. straight wall x 6 ft. 11 in. dia. Inlet/outlet: (1) 6 in. top port, (1) 3 in. FNPT bottom port. Overall Dimensions: 7 ft. 6 in. L x 7 ft. 6 in. W x 9 ft. 2 in. H.