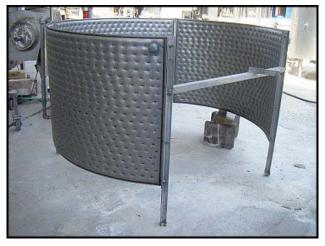

Graver Inner Dimpled Jacket Stainless Steel Mixing Tank. Estimated capacity: 1600 gallons. Jacket MAWP: 150 psi at 400 °F. Allis Chalmers motor, 7.5 hp, 1750 rpm, 230/460 V, 20.6/10.3 Amps, 60 Hz, 3 phase. Lightnin mixer information. Model no. 218-RELB-7.52 Serial no. 687184. 7.5 hp, ratio: 17.5-1, final rpm: 100. (1) 3 ft. 1 in. dia. 316 stainless steel mixer impeller. (1) Paul Mueller Company dimpled stainless steel jacket made up of (3) pieces. 1<sup>st</sup> piece info: Max W. P. 150 psi, max temp., 400 °F, serial no. 124202-1, year: 1973, Nat'l. B.D. 2143. 2<sup>nd</sup> piece info: Max W. P. 150 psi, max temp., 400 °F, serial no. 124202-2, year: 1973, Nat'l. B.D. 2144. 3<sup>rd</sup> piece info: Max W. P. 150 psi, max temp., 400 °F, serial no. 124202-3, year: 1973, Nat'l. B.D. 2145. Max height of jacket: 2 ft. 11-1/2 in. Tank inside dimensions: 5 ft. 9 in. straight wall x 6 ft. 11 in. dia. Inlet/outlet: (1) 6 in. top port, (1) 3 in. FNPT bottom port. Overall Dimensions: 7 ft. 6 in. L x 7 ft. 6 in. W x 9 ft. 2 in. H.