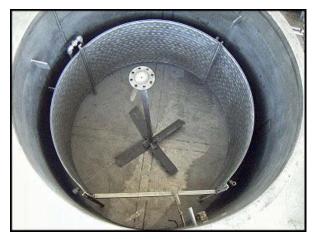

Graver Inner Dimpled Jacket Stainless Steel Mixing Tank. Estimated capacity: 1600 gallons. Jacket MAWP: 150 psi at 400 °F. Allis Chalmers motor, 7.5 hp, 1750 rpm, 230/460 V, 20.6/10.3 Amps, 60 Hz, 3 phase. Lightnin mixer information. Model no. 218-RELB-7.52 Serial no. 687184. 7.5 hp, ratio: 17.5-1, final rpm: 100. (1) 3 ft. 1 in. dia. 316 stainless steel mixer impeller. (1) Paul Mueller Company dimpled stainless steel jacket made up of (3) pieces. 1<sup>st</sup> piece info: Max W. P. 150 psi, max temp., 400 °F, serial no. 124202-1, year: 1973, Nat'l. B.D. 2143. 2<sup>nd</sup> piece info: Max W. P. 150 psi, max temp., 400 °F, serial no. 124202-2, year: 1973, Nat'l. B.D. 2144. 3<sup>rd</sup> piece info: Max W. P. 150 psi, max temp., 400 °F, serial no. 124202-3, year: 1973, Nat'l. B.D. 2145. Max height of jacket: 2 ft. 11-1/2 in. Tank inside dimensions: 5 ft. 9 in. straight wall x 6 ft. 11 in. dia. Inlet/outlet: (1) 6 in. top port, (1) 3 in. FNPT bottom port. Overall Dimensions: 7 ft. 6 in. L x 7 ft. 6 in. W x 9 ft. 2 in. H.