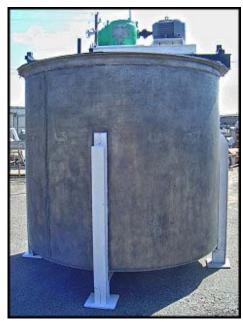

Graver Inner Dimpled Jacket Stainless Steel Mixing Tank. Estimated capacity: 1600 gallons. Jacket MAWP: 150 psi at 400 °F. Allis Chalmers motor, 7.5 hp, 1750 rpm, 230/460 V, 20.6/10.3 Amps, 60 Hz, 3 phase. Lightnin mixer information. Model no. 218-RELB-7.52 Serial no. 687184. 7.5 hp, ratio: 17.5-1, final rpm: 100. (1) 3 ft. 1 in. dia. 316 stainless steel mixer impeller. (1) Paul Mueller Company dimpled stainless steel jacket made up of (3) pieces. 1<sup>st</sup> piece info: Max W. P. 150 psi, max temp., 400 °F, serial no. 124202-1, year: 1973, Nat'l. B.D. 2143. 2<sup>nd</sup> piece info: Max W. P. 150 psi, max temp., 400 °F, serial no. 124202-2, year: 1973, Nat'l. B.D. 2144. 3<sup>rd</sup> piece info: Max W. P. 150 psi, max temp., 400 °F, serial no. 124202-3, year: 1973, Nat'l. B.D. 2145. Max height of jacket: 2 ft. 11-1/2 in. Tank inside dimensions: 5 ft. 9 in. straight wall x 6 ft. 11 in. dia. Inlet/outlet: (1) 6 in. top port, (1) 3 in. FNPT bottom port. Overall Dimensions: 7 ft. 6 in. L x 7 ft. 6 in. W x 9 ft. 2 in. H.