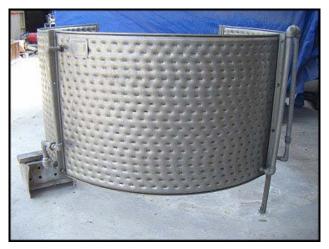

Graver Inner Dimpled Jacket Stainless Steel Mixing Tank. Estimated capacity: 1600 gallons. Jacket MAWP: 150 psi at 400 °F. Allis Chalmers motor, 7.5 hp, 1750 rpm, 230/460 V, 20.6/10.3 Amps, 60 Hz, 3 phase. Lightnin mixer information. Model no. 218-RELB-7.52 Serial no. 687184. 7.5 hp, ratio: 17.5-1, final rpm: 100. (1) 3 ft. 1 in. dia. 316 stainless steel mixer impeller. (1) Paul Mueller Company dimpled stainless steel jacket made up of (3) pieces. 1<sup>st</sup> piece info: Max W. P. 150 psi, max temp., 400 °F, serial no. 124202-1, year: 1973, Nat'l. B.D. 2143. 2<sup>nd</sup> piece info: Max W. P. 150 psi, max temp., 400 °F, serial no. 124202-2, year: 1973, Nat'l. B.D. 2144. 3<sup>rd</sup> piece info: Max W. P. 150 psi, max temp., 400 °F, serial no. 124202-3, year: 1973, Nat'l. B.D. 2145. Max height of jacket: 2 ft. 11-1/2 in. Tank inside dimensions: 5 ft. 9 in. straight wall x 6 ft. 11 in. dia. Inlet/outlet: (1) 6 in. top port, (1) 3 in. FNPT bottom port. Overall Dimensions: 7 ft. 6 in. L x 7 ft. 6 in. W x 9 ft. 2 in. H.