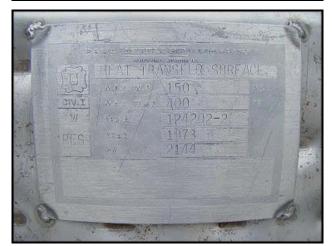

Graver Inner Dimpled Jacket Stainless Steel Mixing Tank. Estimated capacity: 1600 gallons. Jacket MAWP: 150 psi at 400 °F. Allis Chalmers motor, 7.5 hp, 1750 rpm, 230/460 V, 20.6/10.3 Amps, 60 Hz, 3 phase. Lightnin mixer information. Model no. 218-RELB-7.52 Serial no. 687184. 7.5 hp, ratio: 17.5-1, final rpm: 100. (1) 3 ft. 1 in. dia. 316 stainless steel mixer impeller. (1) Paul Mueller Company dimpled stainless steel jacket made up of (3) pieces. 1<sup>st</sup> piece info: Max W. P. 150 psi, max temp., 400 °F, serial no. 124202-1, year: 1973, Nat'l. B.D. 2143. 2<sup>nd</sup> piece info: Max W. P. 150 psi, max temp., 400 °F, serial no. 124202-2, year: 1973, Nat'l. B.D. 2144. 3<sup>rd</sup> piece info: Max W. P. 150 psi, max temp., 400 °F, serial no. 124202-3, year: 1973, Nat'l. B.D. 2145. Max height of jacket: 2 ft. 11-1/2 in. Tank inside dimensions: 5 ft. 9 in. straight wall x 6 ft. 11 in. dia. Inlet/outlet: (1) 6 in. top port, (1) 3 in. FNPT bottom port. Overall Dimensions: 7 ft. 6 in. L x 7 ft. 6 in. W x 9 ft. 2 in. H.