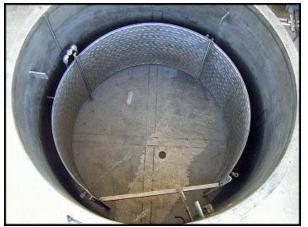

Graver Inner Dimpled Jacket Stainless Steel Mixing Tank. Estimated capacity: 1600 gallons. Jacket MAWP: 150 psi at 400 °F. Allis Chalmers motor, 7.5 hp, 1750 rpm, 230/460 V, 20.6/10.3 Amps, 60 Hz, 3 phase. Lightnin mixer information. Model no. 218-RELB-7.52 Serial no. 687184. 7.5 hp, ratio: 17.5-1, final rpm: 100. (1) 3 ft. 1 in. dia. 316 stainless steel mixer impeller. (1) Paul Mueller Company dimpled stainless steel jacket made up of (3) pieces. 1<sup>st</sup> piece info: Max W. P. 150 psi, max temp., 400 °F, serial no. 124202-1, year: 1973, Nat'l. B.D. 2143. 2<sup>nd</sup> piece info: Max W. P. 150 psi, max temp., 400 °F, serial no. 124202-2, year: 1973, Nat'l. B.D. 2144. 3<sup>rd</sup> piece info: Max W. P. 150 psi, max temp., 400 °F, serial no. 124202-3, year: 1973, Nat'l. B.D. 2145. Max height of jacket: 2 ft. 11-1/2 in. Tank inside dimensions: 5 ft. 9 in. straight wall x 6 ft. 11 in. dia. Inlet/outlet: (1) 6 in. top port, (1) 3 in. FNPT bottom port. Overall Dimensions: 7 ft. 6 in. L x 7 ft. 6 in. W x 9 ft. 2 in. H.