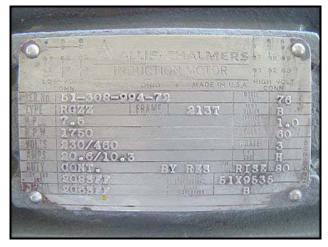

Graver Inner Dimpled Jacket Stainless Steel Mixing Tank. Estimated capacity: 1600 gallons. Jacket MAWP: 150 psi at 400 °F. Allis Chalmers motor, 7.5 hp, 1750 rpm, 230/460 V, 20.6/10.3 Amps, 60 Hz, 3 phase. Lightnin mixer information. Model no. 218-RELB-7.52 Serial no. 687184. 7.5 hp, ratio: 17.5-1, final rpm: 100. (1) 3 ft. 1 in. dia. 316 stainless steel mixer impeller. (1) Paul Mueller Company dimpled stainless steel jacket made up of (3) pieces. 1<sup>st</sup> piece info: Max W. P. 150 psi, max temp., 400 °F, serial no. 124202-1, year: 1973, Nat'l. B.D. 2143. 2<sup>nd</sup> piece info: Max W. P. 150 psi, max temp., 400 °F, serial no. 124202-2, year: 1973, Nat'l. B.D. 2144. 3<sup>rd</sup> piece info: Max W. P. 150 psi, max temp., 400 °F, serial no. 124202-3, year: 1973, Nat'l. B.D. 2145. Max height of jacket: 2 ft. 11-1/2 in. Tank inside dimensions: 5 ft. 9 in. straight wall x 6 ft. 11 in. dia. Inlet/outlet: (1) 6 in. top port, (1) 3 in. FNPT bottom port. Overall Dimensions: 7 ft. 6 in. L x 7 ft. 6 in. W x 9 ft. 2 in. H.