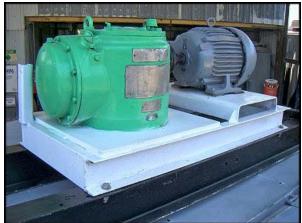

Graver Inner Dimpled Jacket Stainless Steel Mixing Tank. Estimated capacity: 1600 gallons. Jacket MAWP: 150 psi at 400 °F. Allis Chalmers motor, 7.5 hp, 1750 rpm, 230/460 V, 20.6/10.3 Amps, 60 Hz, 3 phase. Lightnin mixer information. Model no. 218-RELB-7.52 Serial no. 687184. 7.5 hp, ratio: 17.5-1, final rpm: 100. (1) 3 ft. 1 in. dia. 316 stainless steel mixer impeller. (1) Paul Mueller Company dimpled stainless steel jacket made up of (3) pieces. 1<sup>st</sup> piece info: Max W. P. 150 psi, max temp., 400 °F, serial no. 124202-1, year: 1973, Nat'l. B.D. 2143. 2<sup>nd</sup> piece info: Max W. P. 150 psi, max temp., 400 °F, serial no. 124202-2, year: 1973, Nat'l. B.D. 2144. 3<sup>rd</sup> piece info: Max W. P. 150 psi, max temp., 400 °F, serial no. 124202-3, year: 1973, Nat'l. B.D. 2145. Max height of jacket: 2 ft. 11-1/2 in. Tank inside dimensions: 5 ft. 9 in. straight wall x 6 ft. 11 in. dia. Inlet/outlet: (1) 6 in. top port, (1) 3 in. FNPT bottom port. Overall Dimensions: 7 ft. 6 in. L x 7 ft. 6 in. W x 9 ft. 2 in. H.