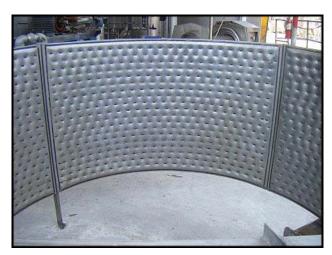

Graver Inner Dimpled Jacket Stainless Steel Mixing Tank. Estimated capacity: 1600 gallons. Jacket MAWP: 150 psi at 400 °F. Allis Chalmers motor, 7.5 hp, 1750 rpm, 230/460 V, 20.6/10.3 Amps, 60 Hz, 3 phase. Lightnin mixer information. Model no. 218-RELB-7.52 Serial no. 687184. 7.5 hp, ratio: 17.5-1, final rpm: 100. (1) 3 ft. 1 in. dia. 316 stainless steel mixer impeller. (1) Paul Mueller Company dimpled stainless steel jacket made up of (3) pieces. 1<sup>st</sup> piece info: Max W. P. 150 psi, max temp., 400 °F, serial no. 124202-1, year: 1973, Nat'l. B.D. 2143. 2<sup>nd</sup> piece info: Max W. P. 150 psi, max temp., 400 °F, serial no. 124202-2, year: 1973, Nat'l. B.D. 2144. 3<sup>rd</sup> piece info: Max W. P. 150 psi, max temp., 400 °F, serial no. 124202-3, year: 1973, Nat'l. B.D. 2145. Max height of jacket: 2 ft. 11-1/2 in. Tank inside dimensions: 5 ft. 9 in. straight wall x 6 ft. 11 in. dia. Inlet/outlet: (1) 6 in. top port, (1) 3 in. FNPT bottom port. Overall Dimensions: 7 ft. 6 in. L x 7 ft. 6 in. W x 9 ft. 2 in. H.