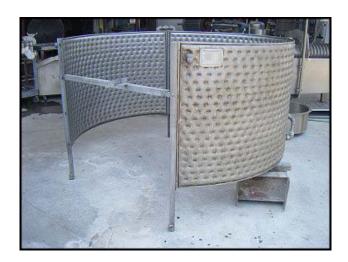

Graver Inner Dimpled Jacket Stainless Steel Mixing Tank. Estimated capacity: 1600 gallons. Jacket MAWP: 150 psi at 400 °F. Allis Chalmers motor, 7.5 hp, 1750 rpm, 230/460 V, 20.6/10.3 Amps, 60 Hz, 3 phase. Lightnin mixer information. Model no. 218-RELB-7.52 Serial no. 687184. 7.5 hp, ratio: 17.5-1, final rpm: 100. (1) 3 ft. 1 in. dia. 316 stainless steel mixer impeller. (1) Paul Mueller Company dimpled stainless steel jacket made up of (3) pieces. 1<sup>st</sup> piece info: Max W. P. 150 psi, max temp., 400 °F, serial no. 124202-1, year: 1973, Nat'l. B.D. 2143. 2<sup>nd</sup> piece info: Max W. P. 150 psi, max temp., 400 °F, serial no. 124202-2, year: 1973, Nat'l. B.D. 2144. 3<sup>rd</sup> piece info: Max W. P. 150 psi, max temp., 400 °F, serial no. 124202-3, year: 1973, Nat'l. B.D. 2145. Max height of jacket: 2 ft. 11-1/2 in. Tank inside dimensions: 5 ft. 9 in. straight wall x 6 ft. 11 in. dia. Inlet/outlet: (1) 6 in. top port, (1) 3 in. FNPT bottom port. Overall Dimensions: 7 ft. 6 in. L x 7 ft. 6 in. W x 9 ft. 2 in. H.