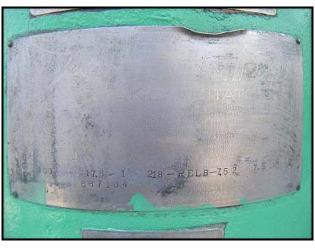

Graver Inner Dimpled Jacket Stainless Steel Mixing Tank. Estimated capacity: 1600 gallons. Jacket MAWP: 150 psi at 400 °F. Allis Chalmers motor, 7.5 hp, 1750 rpm, 230/460 V, 20.6/10.3 Amps, 60 Hz, 3 phase. Lightnin mixer information. Model no. 218-RELB-7.52 Serial no. 687184. 7.5 hp, ratio: 17.5-1, final rpm: 100. (1) 3 ft. 1 in. dia. 316 stainless steel mixer impeller. (1) Paul Mueller Company dimpled stainless steel jacket made up of (3) pieces. 1<sup>st</sup> piece info: Max W. P. 150 psi, max temp., 400 °F, serial no. 124202-1, year: 1973, Nat'l. B.D. 2143. 2<sup>nd</sup> piece info: Max W. P. 150 psi, max temp., 400 °F, serial no. 124202-2, year: 1973, Nat'l. B.D. 2144. 3<sup>rd</sup> piece info: Max W. P. 150 psi, max temp., 400 °F, serial no. 124202-3, year: 1973, Nat'l. B.D. 2145. Max height of jacket: 2 ft. 11-1/2 in. Tank inside dimensions: 5 ft. 9 in. straight wall x 6 ft. 11 in. dia. Inlet/outlet: (1) 6 in. top port, (1) 3 in. FNPT bottom port. Overall Dimensions: 7 ft. 6 in. L x 7 ft. 6 in. W x 9 ft. 2 in. H.