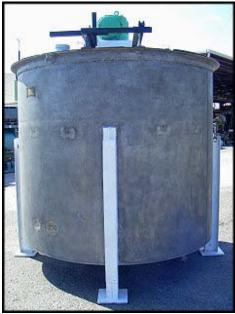

Graver Inner Dimpled Jacket Stainless Steel Mixing Tank. Estimated capacity: 1600 gallons. Jacket MAWP: 150 psi at 400 °F. Allis Chalmers motor, 7.5 hp, 1750 rpm, 230/460 V, 20.6/10.3 Amps, 60 Hz, 3 phase. Lightnin mixer information. Model no. 218-RELB-7.52 Serial no. 687184. 7.5 hp, ratio: 17.5-1, final rpm: 100. (1) 3 ft. 1 in. dia. 316 stainless steel mixer impeller. (1) Paul Mueller Company dimpled stainless steel jacket made up of (3) pieces. 1<sup>st</sup> piece info: Max W. P. 150 psi, max temp., 400 °F, serial no. 124202-1, year: 1973, Nat'l. B.D. 2143. 2<sup>nd</sup> piece info: Max W. P. 150 psi, max temp., 400 °F, serial no. 124202-2, year: 1973, Nat'l. B.D. 2144. 3<sup>rd</sup> piece info: Max W. P. 150 psi, max temp., 400 °F, serial no. 124202-3, year: 1973, Nat'l. B.D. 2145. Max height of jacket: 2 ft. 11-1/2 in. Tank inside dimensions: 5 ft. 9 in. straight wall x 6 ft. 11 in. dia. Inlet/outlet: (1) 6 in. top port, (1) 3 in. FNPT bottom port. Overall Dimensions: 7 ft. 6 in. L x 7 ft. 6 in. W x 9 ft. 2 in. H.