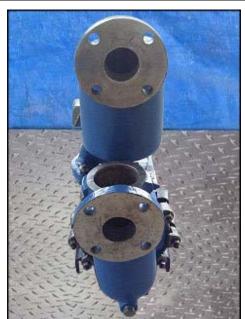

| Labour Taber Pump    |                   |
|----------------------|-------------------|
| Mfg: Labour Pump Co. | Model: DPL        |
| Stock No: DTWA506    | Serial No: L25544 |

Labour Taber Pump. Model: DPL. S/N: L25544. Flow rate for new pump is 90 gpm with required horsepower and pressure. Discuss with salesperson your process and product to determine if this refurbished pump should handle your specific duty. Maximum speed: 1750 rpm. Size: 15. Impeller diameter: 8-3/8 in. Dayton Tri-Volt motor: 10 hp, 1750 rpm, 208-230/460 volts, 28.6-26.2/13.1 amps, 60 HZ, 3 phase. Inputs/Outputs: (1) 2-5/8 in. flange inlet dia. 4 mounting holes with ¾ in. dia. 4 in. adjacent and 5-1/2 in. opposite. (1) 2-5/8 in. flange outlet dia. 4 mounting holes with ¾ in. dia. 4 in. adjacent and 5-1/2 in. opposite. Overall dimensions: 4 ft. 1 in. L. x 1 ft. 2-1/2 in. W. x 2 ft. 8-1/2 in. H.