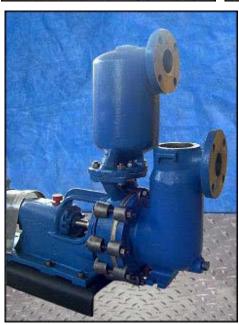

| Labour Taber Pump    |                   |
|----------------------|-------------------|
| Mfg: Labour Pump Co. | Model: DPL        |
| Stock No: DTWA506    | Serial No: L25544 |

Labour Taber Pump. Model: DPL. S/N: L25544. Flow rate for new pump is 90 gpm with required horsepower and pressure. Discuss with salesperson your process and product to determine if this refurbished pump should handle your specific duty. Maximum speed: 1750 rpm. Size: 15. Impeller diameter: 8-3/8 in. Dayton Tri-Volt motor: 10 hp, 1750 rpm, 208-230/460 volts, 28.6-26.2/13.1 amps, 60 HZ, 3 phase. Inputs/Outputs: (1) 2-5/8 in. flange inlet dia. 4 mounting holes with ¾ in. dia. 4 in. adjacent and 5-1/2 in. opposite. (1) 2-5/8 in. flange outlet dia. 4 mounting holes with ¾ in. dia. 4 in. adjacent and 5-1/2 in. opposite. Overall dimensions: 4 ft. 1 in. L. x 1 ft. 2-1/2 in. W. x 2 ft. 8-1/2 in. H.