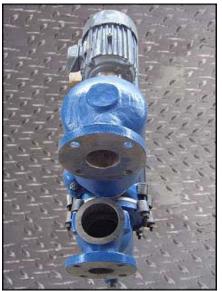

| Labour Taber Pump    |                   |
|----------------------|-------------------|
| Mfg: Labour Pump Co. | Model: DPL        |
| Stock No: DTWA506    | Serial No: L25544 |

Labour Taber Pump. Model: DPL. S/N: L25544. Flow rate for new pump is 90 gpm with required horsepower and pressure. Discuss with salesperson your process and product to determine if this refurbished pump should handle your specific duty. Maximum speed: 1750 rpm. Size: 15. Impeller diameter: 8-3/8 in. Dayton Tri-Volt motor: 10 hp, 1750 rpm, 208-230/460 volts, 28.6-26.2/13.1 amps, 60 HZ, 3 phase. Inputs/Outputs: (1) 2-5/8 in. flange inlet dia. 4 mounting holes with ¾ in. dia. 4 in. adjacent and 5-1/2 in. opposite. (1) 2-5/8 in. flange outlet dia. 4 mounting holes with ¾ in. dia. 4 in. adjacent and 5-1/2 in. opposite. Overall dimensions: 4 ft. 1 in. L. x 1 ft. 2-1/2 in. W. x 2 ft. 8-1/2 in. H.