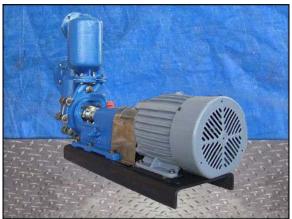

| Labour Taber Pump    |                   |
|----------------------|-------------------|
| Mfg: Labour Pump Co. | Model: DPL        |
| Stock No: DTWA506    | Serial No: L25544 |

Labour Taber Pump. Model: DPL. S/N: L25544. Flow rate for new pump is 90 gpm with required horsepower and pressure. Discuss with salesperson your process and product to determine if this refurbished pump should handle your specific duty. Maximum speed: 1750 rpm. Size: 15. Impeller diameter: 8-3/8 in. Dayton Tri-Volt motor: 10 hp, 1750 rpm, 208-230/460 volts, 28.6-26.2/13.1 amps, 60 HZ, 3 phase. Inputs/Outputs: (1) 2-5/8 in. flange inlet dia. 4 mounting holes with ¾ in. dia. 4 in. adjacent and 5-1/2 in. opposite. (1) 2-5/8 in. flange outlet dia. 4 mounting holes with ¾ in. dia. 4 in. adjacent and 5-1/2 in. opposite. Overall dimensions: 4 ft. 1 in. L. x 1 ft. 2-1/2 in. W. x 2 ft. 8-1/2 in. H.