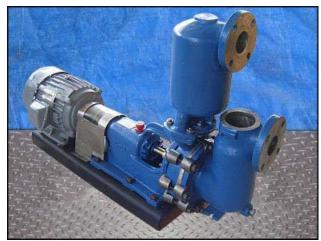

| Labour Taber Pump    |                   |
|----------------------|-------------------|
| Mfg: Labour Pump Co. | Model: DPL        |
| Stock No: DTWA506    | Serial No: L25544 |

Labour Taber Pump. Model: DPL. S/N: L25544. Flow rate for new pump is 90 gpm with required horsepower and pressure. Discuss with salesperson your process and product to determine if this refurbished pump should handle your specific duty. Maximum speed: 1750 rpm. Size: 15. Impeller diameter: 8-3/8 in. Dayton Tri-Volt motor: 10 hp, 1750 rpm, 208-230/460 volts, 28.6-26.2/13.1 amps, 60 HZ, 3 phase. Inputs/Outputs: (1) 2-5/8 in. flange inlet dia. 4 mounting holes with ¾ in. dia. 4 in. adjacent and 5-1/2 in. opposite. (1) 2-5/8 in. flange outlet dia. 4 mounting holes with ¾ in. dia. 4 in. adjacent and 5-1/2 in. opposite. Overall dimensions: 4 ft. 1 in. L. x 1 ft. 2-1/2 in. W. x 2 ft. 8-1/2 in. H.