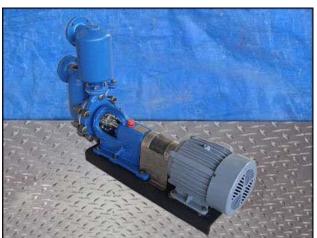

| Labour Taber Pump    |                   |
|----------------------|-------------------|
| Mfg: Labour Pump Co. | Model: DPL        |
| Stock No: DTWA506    | Serial No: L25544 |

Labour Taber Pump. Model: DPL. S/N: L25544. Flow rate for new pump is 90 gpm with required horsepower and pressure. Discuss with salesperson your process and product to determine if this refurbished pump should handle your specific duty. Maximum speed: 1750 rpm. Size: 15. Impeller diameter: 8-3/8 in. Dayton Tri-Volt motor: 10 hp, 1750 rpm, 208-230/460 volts, 28.6-26.2/13.1 amps, 60 HZ, 3 phase. Inputs/Outputs: (1) 2-5/8 in. flange inlet dia. 4 mounting holes with ¾ in. dia. 4 in. adjacent and 5-1/2 in. opposite. (1) 2-5/8 in. flange outlet dia. 4 mounting holes with ¾ in. dia. 4 in. adjacent and 5-1/2 in. opposite. Overall dimensions: 4 ft. 1 in. L. x 1 ft. 2-1/2 in. W. x 2 ft. 8-1/2 in. H.