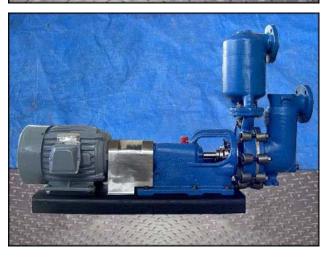

| Labour Taber Pump    |                   |
|----------------------|-------------------|
| Mfg: Labour Pump Co. | Model: DPL        |
| Stock No: DTWA506    | Serial No: L25544 |

Labour Taber Pump. Model: DPL. S/N: L25544. Flow rate for new pump is 90 gpm with required horsepower and pressure. Discuss with salesperson your process and product to determine if this refurbished pump should handle your specific duty. Maximum speed: 1750 rpm. Size: 15. Impeller diameter: 8-3/8 in. Dayton Tri-Volt motor: 10 hp, 1750 rpm, 208-230/460 volts, 28.6-26.2/13.1 amps, 60 HZ, 3 phase. Inputs/Outputs: (1) 2-5/8 in. flange inlet dia. 4 mounting holes with ¾ in. dia. 4 in. adjacent and 5-1/2 in. opposite. (1) 2-5/8 in. flange outlet dia. 4 mounting holes with ¾ in. dia. 4 in. adjacent and 5-1/2 in. opposite. Overall dimensions: 4 ft. 1 in. L. x 1 ft. 2-1/2 in. W. x 2 ft. 8-1/2 in. H.