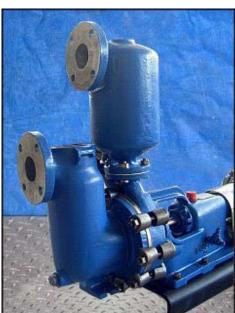

| Labour Taber Pump    |                   |
|----------------------|-------------------|
| Mfg: Labour Pump Co. | Model: DPL        |
| Stock No: DTWA506    | Serial No: L25544 |

Labour Taber Pump. Model: DPL. S/N: L25544. Flow rate for new pump is 90 gpm with required horsepower and pressure. Discuss with salesperson your process and product to determine if this refurbished pump should handle your specific duty. Maximum speed: 1750 rpm. Size: 15. Impeller diameter: 8-3/8 in. Dayton Tri-Volt motor: 10 hp, 1750 rpm, 208-230/460 volts, 28.6-26.2/13.1 amps, 60 HZ, 3 phase. Inputs/Outputs: (1) 2-5/8 in. flange inlet dia. 4 mounting holes with ¾ in. dia. 4 in. adjacent and 5-1/2 in. opposite. (1) 2-5/8 in. flange outlet dia. 4 mounting holes with ¾ in. dia. 4 in. adjacent and 5-1/2 in. opposite. Overall dimensions: 4 ft. 1 in. L. x 1 ft. 2-1/2 in. W. x 2 ft. 8-1/2 in. H.