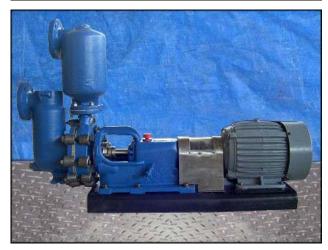

| Labour Taber Pump    |                   |
|----------------------|-------------------|
| Mfg: Labour Pump Co. | Model: DPL        |
| Stock No: DTWA506    | Serial No: L25544 |

Labour Taber Pump. Model: DPL. S/N: L25544. Flow rate for new pump is 90 gpm with required horsepower and pressure. Discuss with salesperson your process and product to determine if this refurbished pump should handle your specific duty. Maximum speed: 1750 rpm. Size: 15. Impeller diameter: 8-3/8 in. Dayton Tri-Volt motor: 10 hp, 1750 rpm, 208-230/460 volts, 28.6-26.2/13.1 amps, 60 HZ, 3 phase. Inputs/Outputs: (1) 2-5/8 in. flange inlet dia. 4 mounting holes with ¾ in. dia. 4 in. adjacent and 5-1/2 in. opposite. (1) 2-5/8 in. flange outlet dia. 4 mounting holes with ¾ in. dia. 4 in. adjacent and 5-1/2 in. opposite. Overall dimensions: 4 ft. 1 in. L. x 1 ft. 2-1/2 in. W. x 2 ft. 8-1/2 in. H.