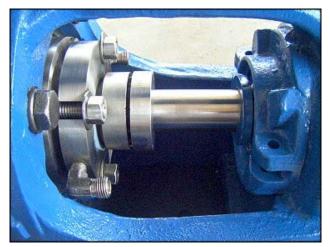

| Labour Taber Pump    |                   |
|----------------------|-------------------|
| Mfg: Labour Pump Co. | Model: DPL        |
| Stock No: DTWA506    | Serial No: L25544 |

Labour Taber Pump. Model: DPL. S/N: L25544. Flow rate for new pump is 90 gpm with required horsepower and pressure. Discuss with salesperson your process and product to determine if this refurbished pump should handle your specific duty. Maximum speed: 1750 rpm. Size: 15. Impeller diameter: 8-3/8 in. Dayton Tri-Volt motor: 10 hp, 1750 rpm, 208-230/460 volts, 28.6-26.2/13.1 amps, 60 HZ, 3 phase. Inputs/Outputs: (1) 2-5/8 in. flange inlet dia. 4 mounting holes with ¾ in. dia. 4 in. adjacent and 5-1/2 in. opposite. (1) 2-5/8 in. flange outlet dia. 4 mounting holes with ¾ in. dia. 4 in. adjacent and 5-1/2 in. opposite. Overall dimensions: 4 ft. 1 in. L. x 1 ft. 2-1/2 in. W. x 2 ft. 8-1/2 in. H.