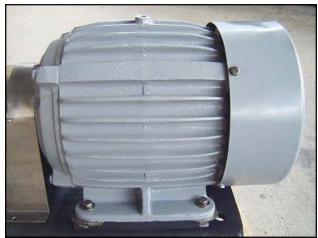

| Labour Taber Pump    |                   |
|----------------------|-------------------|
| Mfg: Labour Pump Co. | Model: DPL        |
| Stock No: DTWA506    | Serial No: L25544 |

Labour Taber Pump. Model: DPL. S/N: L25544. Flow rate for new pump is 90 gpm with required horsepower and pressure. Discuss with salesperson your process and product to determine if this refurbished pump should handle your specific duty. Maximum speed: 1750 rpm. Size: 15. Impeller diameter: 8-3/8 in. Dayton Tri-Volt motor: 10 hp, 1750 rpm, 208-230/460 volts, 28.6-26.2/13.1 amps, 60 HZ, 3 phase. Inputs/Outputs: (1) 2-5/8 in. flange inlet dia. 4 mounting holes with ¾ in. dia. 4 in. adjacent and 5-1/2 in. opposite. (1) 2-5/8 in. flange outlet dia. 4 mounting holes with ¾ in. dia. 4 in. adjacent and 5-1/2 in. opposite. Overall dimensions: 4 ft. 1 in. L. x 1 ft. 2-1/2 in. W. x 2 ft. 8-1/2 in. H.