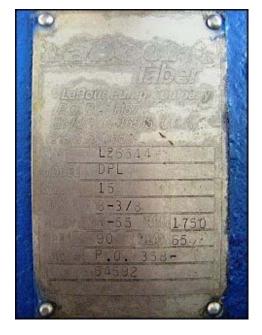

| Labour Taber Pump    |                   |
|----------------------|-------------------|
| Mfg: Labour Pump Co. | Model: DPL        |
| Stock No: DTWA506    | Serial No: L25544 |

Labour Taber Pump. Model: DPL. S/N: L25544. Flow rate for new pump is 90 gpm with required horsepower and pressure. Discuss with salesperson your process and product to determine if this refurbished pump should handle your specific duty. Maximum speed: 1750 rpm. Size: 15. Impeller diameter: 8-3/8 in. Dayton Tri-Volt motor: 10 hp, 1750 rpm, 208-230/460 volts, 28.6-26.2/13.1 amps, 60 HZ, 3 phase. Inputs/Outputs: (1) 2-5/8 in. flange inlet dia. 4 mounting holes with ¾ in. dia. 4 in. adjacent and 5-1/2 in. opposite. (1) 2-5/8 in. flange outlet dia. 4 mounting holes with ¾ in. dia. 4 in. adjacent and 5-1/2 in. opposite. Overall dimensions: 4 ft. 1 in. L. x 1 ft. 2-1/2 in. W. x 2 ft. 8-1/2 in. H.