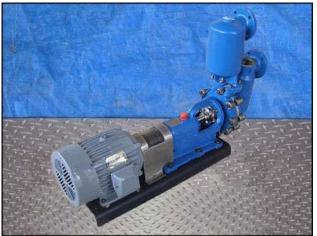

| Labour Taber Pump    |                   |
|----------------------|-------------------|
| Mfg: Labour Pump Co. | Model: DPL        |
| Stock No: DTWA506    | Serial No: L25544 |

Labour Taber Pump. Model: DPL. S/N: L25544. Flow rate for new pump is 90 gpm with required horsepower and pressure. Discuss with salesperson your process and product to determine if this refurbished pump should handle your specific duty. Maximum speed: 1750 rpm. Size: 15. Impeller diameter: 8-3/8 in. Dayton Tri-Volt motor: 10 hp, 1750 rpm, 208-230/460 volts, 28.6-26.2/13.1 amps, 60 HZ, 3 phase. Inputs/Outputs: (1) 2-5/8 in. flange inlet dia. 4 mounting holes with ¾ in. dia. 4 in. adjacent and 5-1/2 in. opposite. (1) 2-5/8 in. flange outlet dia. 4 mounting holes with ¾ in. dia. 4 in. adjacent and 5-1/2 in. opposite. Overall dimensions: 4 ft. 1 in. L. x 1 ft. 2-1/2 in. W. x 2 ft. 8-1/2 in. H.