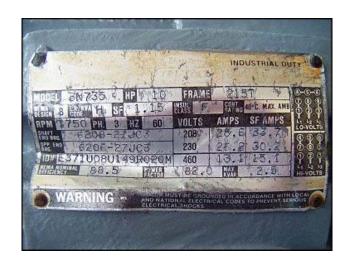

| Labour Taber Pump    |                   |
|----------------------|-------------------|
| Mfg: Labour Pump Co. | Model: DPL        |
| Stock No: DTWA506    | Serial No: L25544 |

Labour Taber Pump. Model: DPL. S/N: L25544. Flow rate for new pump is 90 gpm with required horsepower and pressure. Discuss with salesperson your process and product to determine if this refurbished pump should handle your specific duty. Maximum speed: 1750 rpm. Size: 15. Impeller diameter: 8-3/8 in. Dayton Tri-Volt motor: 10 hp, 1750 rpm, 208-230/460 volts, 28.6-26.2/13.1 amps, 60 HZ, 3 phase. Inputs/Outputs: (1) 2-5/8 in. flange inlet dia. 4 mounting holes with ¾ in. dia. 4 in. adjacent and 5-1/2 in. opposite. (1) 2-5/8 in. flange outlet dia. 4 mounting holes with ¾ in. dia. 4 in. adjacent and 5-1/2 in. opposite. Overall dimensions: 4 ft. 1 in. L. x 1 ft. 2-1/2 in. W. x 2 ft. 8-1/2 in. H.