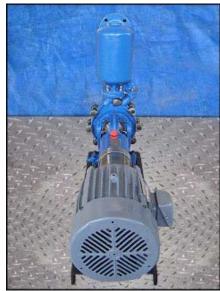

| Labour Taber Pump    |                   |
|----------------------|-------------------|
| Mfg: Labour Pump Co. | Model: DPL        |
| Stock No: DTWA506    | Serial No: L25544 |

Labour Taber Pump. Model: DPL. S/N: L25544. Flow rate for new pump is 90 gpm with required horsepower and pressure. Discuss with salesperson your process and product to determine if this refurbished pump should handle your specific duty. Maximum speed: 1750 rpm. Size: 15. Impeller diameter: 8-3/8 in. Dayton Tri-Volt motor: 10 hp, 1750 rpm, 208-230/460 volts, 28.6-26.2/13.1 amps, 60 HZ, 3 phase. Inputs/Outputs: (1) 2-5/8 in. flange inlet dia. 4 mounting holes with ¾ in. dia. 4 in. adjacent and 5-1/2 in. opposite. (1) 2-5/8 in. flange outlet dia. 4 mounting holes with ¾ in. dia. 4 in. adjacent and 5-1/2 in. opposite. Overall dimensions: 4 ft. 1 in. L. x 1 ft. 2-1/2 in. W. x 2 ft. 8-1/2 in. H.