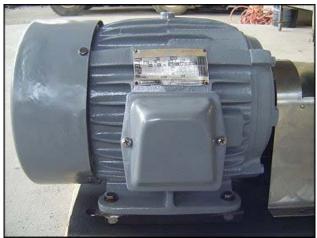

| Labour Taber Pump    |                   |
|----------------------|-------------------|
| Mfg: Labour Pump Co. | Model: DPL        |
| Stock No: DTWA506    | Serial No: L25544 |

Labour Taber Pump. Model: DPL. S/N: L25544. Flow rate for new pump is 90 gpm with required horsepower and pressure. Discuss with salesperson your process and product to determine if this refurbished pump should handle your specific duty. Maximum speed: 1750 rpm. Size: 15. Impeller diameter: 8-3/8 in. Dayton Tri-Volt motor: 10 hp, 1750 rpm, 208-230/460 volts, 28.6-26.2/13.1 amps, 60 HZ, 3 phase. Inputs/Outputs: (1) 2-5/8 in. flange inlet dia. 4 mounting holes with ¾ in. dia. 4 in. adjacent and 5-1/2 in. opposite. (1) 2-5/8 in. flange outlet dia. 4 mounting holes with ¾ in. dia. 4 in. adjacent and 5-1/2 in. opposite. Overall dimensions: 4 ft. 1 in. L. x 1 ft. 2-1/2 in. W. x 2 ft. 8-1/2 in. H.