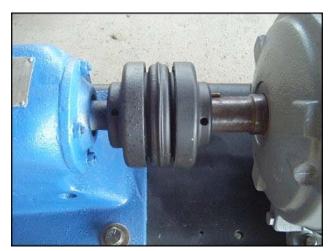

| Labour Taber Pump    |                   |
|----------------------|-------------------|
| Mfg: Labour Pump Co. | Model: DPL        |
| Stock No: DTWA506    | Serial No: L25544 |

Labour Taber Pump. Model: DPL. S/N: L25544. Flow rate for new pump is 90 gpm with required horsepower and pressure. Discuss with salesperson your process and product to determine if this refurbished pump should handle your specific duty. Maximum speed: 1750 rpm. Size: 15. Impeller diameter: 8-3/8 in. Dayton Tri-Volt motor: 10 hp, 1750 rpm, 208-230/460 volts, 28.6-26.2/13.1 amps, 60 HZ, 3 phase. Inputs/Outputs: (1) 2-5/8 in. flange inlet dia. 4 mounting holes with ¾ in. dia. 4 in. adjacent and 5-1/2 in. opposite. (1) 2-5/8 in. flange outlet dia. 4 mounting holes with ¾ in. dia. 4 in. adjacent and 5-1/2 in. opposite. Overall dimensions: 4 ft. 1 in. L. x 1 ft. 2-1/2 in. W. x 2 ft. 8-1/2 in. H.