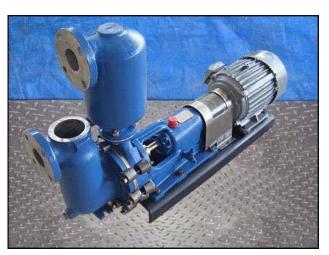

| Labour Taber Pump    |                   |
|----------------------|-------------------|
| Mfg: Labour Pump Co. | Model: DPL        |
| Stock No: DTWA506    | Serial No: L25544 |

Labour Taber Pump. Model: DPL. S/N: L25544. Flow rate for new pump is 90 gpm with required horsepower and pressure. Discuss with salesperson your process and product to determine if this refurbished pump should handle your specific duty. Maximum speed: 1750 rpm. Size: 15. Impeller diameter: 8-3/8 in. Dayton Tri-Volt motor: 10 hp, 1750 rpm, 208-230/460 volts, 28.6-26.2/13.1 amps, 60 HZ, 3 phase. Inputs/Outputs: (1) 2-5/8 in. flange inlet dia. 4 mounting holes with ¾ in. dia. 4 in. adjacent and 5-1/2 in. opposite. (1) 2-5/8 in. flange outlet dia. 4 mounting holes with ¾ in. dia. 4 in. adjacent and 5-1/2 in. opposite. Overall dimensions: 4 ft. 1 in. L. x 1 ft. 2-1/2 in. W. x 2 ft. 8-1/2 in. H.