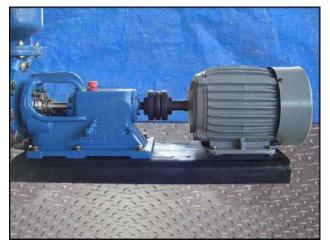

| Labour Taber Pump    |                   |
|----------------------|-------------------|
| Mfg: Labour Pump Co. | Model: DPL        |
| Stock No: DTWA506    | Serial No: L25544 |

Labour Taber Pump. Model: DPL. S/N: L25544. Flow rate for new pump is 90 gpm with required horsepower and pressure. Discuss with salesperson your process and product to determine if this refurbished pump should handle your specific duty. Maximum speed: 1750 rpm. Size: 15. Impeller diameter: 8-3/8 in. Dayton Tri-Volt motor: 10 hp, 1750 rpm, 208-230/460 volts, 28.6-26.2/13.1 amps, 60 HZ, 3 phase. Inputs/Outputs: (1) 2-5/8 in. flange inlet dia. 4 mounting holes with ¾ in. dia. 4 in. adjacent and 5-1/2 in. opposite. (1) 2-5/8 in. flange outlet dia. 4 mounting holes with ¾ in. dia. 4 in. adjacent and 5-1/2 in. opposite. Overall dimensions: 4 ft. 1 in. L. x 1 ft. 2-1/2 in. W. x 2 ft. 8-1/2 in. H.