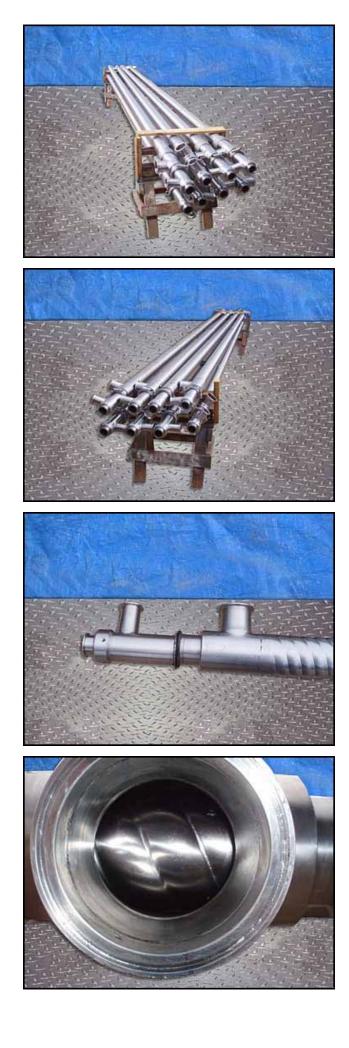

2000 Cherry-Burrell Corrugated Triple Tube Heat Exchanger - 8 Tubes. S/N: CT 28519. Tube materials of construction: stainless steel (316 product and 304 media).

Inner / intermediate / outer tube thickness: 0.116 in. Outer tube dimensions: 4 in. dia. x 18 ft. 2 in. L. Intermediate tube dimensions: 3 in. dia. x 19 ft. 7 in. L. Inner tube dimensions: 2 in. dia. x 20 ft. L. Design pressure product side 320 psi at 300°F. Design pressure media 125 psi at 300°F. Inlets: (1) 2 in. dia. S-line fitting (product), (1) 2 in. dia. S-line fitting (media), (1) 3 in. dia. S-line fitting (media). Outlets: (1) 2 in. dia. S-line fitting (media), (1) 3 in. dia. S-line fitting (media). Overall dimensions: 20 ft. L x 7 in. W x 5 in. H.(ACN300).