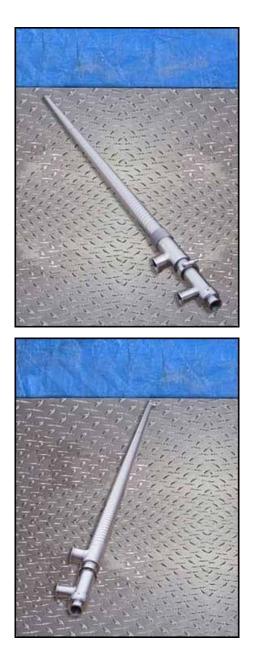

2000 Cherry-Burrell Corrugated Triple Tube Heat Exchanger - 8 Tubes. S/N: CT 28519. Tube materials of construction: stainless steel (316 product and 304 media).

Inner / intermediate / outer tube thickness: 0.116 in. Outer tube dimensions: 4 in. dia. x 18 ft. 2 in. L. Intermediate tube dimensions: 3 in. dia. x 19 ft. 7 in. L. Inner tube dimensions: 2 in. dia. x 20 ft. L. Design pressure product side 320 psi at 300°F. Design pressure media 125 psi at 300°F. Inlets: (1) 2 in. dia. S-line fitting (product), (1) 2 in. dia. S-line fitting (media), (1) 3 in. dia. S-line fitting (media). Outlets: (1) 2 in. dia. S-line fitting (media), (1) 3 in. dia. S-line fitting (media). Overall dimensions: 20 ft. L x 7 in. W x 5 in. H.(ACN300).