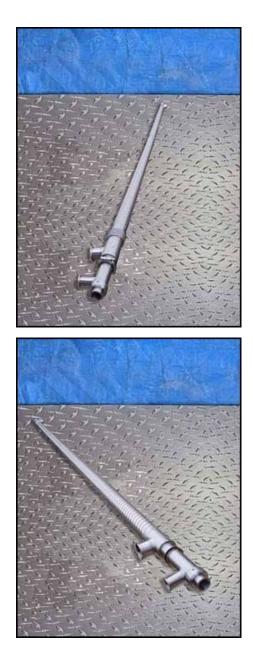

2000 Cherry-Burrell Corrugated Triple Tube Heat Exchanger - 8 Tubes. S/N: CT 28519. Tube materials of construction: stainless steel (316 product and 304 media).

Inner / intermediate / outer tube thickness: 0.116 in. Outer tube dimensions: 4 in. dia. x 18 ft. 2 in. L. Intermediate tube dimensions: 3 in. dia. x 19 ft. 7 in. L. Inner tube dimensions: 2 in. dia. x 20 ft. L. Design pressure product side 320 psi at 300°F. Design pressure media 125 psi at 300°F. Inlets: (1) 2 in. dia. S-line fitting (product), (1) 2 in. dia. S-line fitting (media), (1) 3 in. dia. S-line fitting (media). Outlets: (1) 2 in. dia. S-line fitting (media), (1) 3 in. dia. S-line fitting (media). Overall dimensions: 20 ft. L x 7 in. W x 5 in. H.(ACN300).