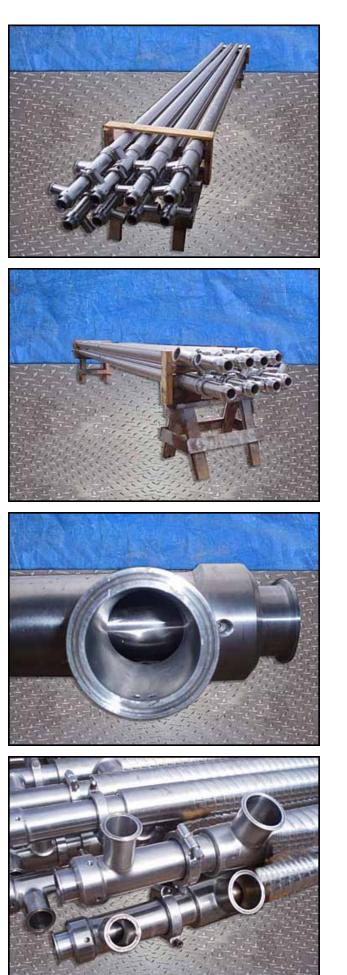

2000 Cherry-Burrell Corrugated Triple Tube Heat Exchanger - 8 Tubes. S/N: CT 28519. Tube materials of construction: stainless steel (316 product and 304 media).

Inner / intermediate / outer tube thickness: 0.116 in. Outer tube dimensions: 4 in. dia. x 18 ft. 2 in. L. Intermediate tube dimensions: 3 in. dia. x 19 ft. 7 in. L. Inner tube dimensions: 2 in. dia. x 20 ft. L. Design pressure product side 320 psi at 300°F. Design pressure media 125 psi at 300°F. Inlets: (1) 2 in. dia. S-line fitting (product), (1) 2 in. dia. S-line fitting (media), (1) 3 in. dia. S-line fitting (media). Outlets: (1) 2 in. dia. S-line fitting (media), (1) 3 in. dia. S-line fitting (media). Overall dimensions: 20 ft. L x 7 in. W x 5 in. H.(ACN300).