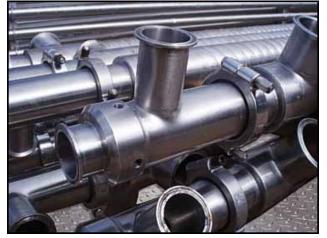

| 2000 Cherry-Burrell Corrugated Triple Tube Heat Exchanger- 8 Tubes |                      |
|--------------------------------------------------------------------|----------------------|
| Mfg: Waukesha Cherry-Burell                                        | Model:               |
| Stock No.: DWKN201                                                 | Serial No.: CT 28519 |

2000 Cherry-Burrell Corrugated Triple Tube Heat Exchanger - 8 Tubes. S/N: CT 28519. Tube materials of construction: stainless steel (316 product and 304 media).

Inner / intermediate / outer tube thickness: 0.116 in. Outer tube dimensions: 4 in. dia. x 18 ft. 2 in. L. Intermediate tube dimensions: 3 in. dia. x 19 ft. 7 in. L. Inner tube dimensions: 2 in. dia. x 20 ft. L. Design pressure product side 320 psi at 300°F. Design pressure media 125 psi at 300°F. Inlets: (1) 2 in. dia. S-line fitting (product), (1) 2 in. dia. S-line fitting (media), (1) 3 in. dia. S-line fitting (media). Outlets: (1) 2 in. dia. S-line fitting (media), (1) 3 in. dia. S-line fitting (media). Overall dimensions: 20 ft. L x 7 in. W x 5 in. H.(ACN300).