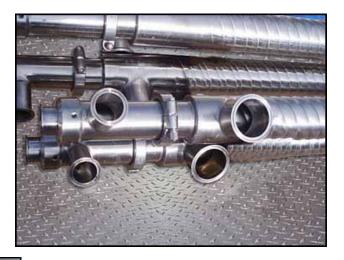

| 2000 Cherry-Burrell Corrugated Triple Tube Heat Exchanger- 8 Tubes |                      |
|--------------------------------------------------------------------|----------------------|
| Mfg: Waukesha Cherry-Burell                                        | Model:               |
| Stock No.: DWKN201                                                 | Serial No.: CT 28519 |

2000 Cherry-Burrell Corrugated Triple Tube Heat Exchanger - 8 Tubes. S/N: CT 28519. Tube materials of construction: stainless steel (316 product and 304 media).

Inner / intermediate / outer tube thickness: 0.116 in. Outer tube dimensions: 4 in. dia. x 18 ft. 2 in. L. Intermediate tube dimensions: 3 in. dia. x 19 ft. 7 in. L. Inner tube dimensions: 2 in. dia. x 20 ft. L. Design pressure product side 320 psi at 300°F. Design pressure media 125 psi at 300°F. Inlets: (1) 2 in. dia. S-line fitting (product), (1) 2 in. dia. S-line fitting (media), (1) 3 in. dia. S-line fitting (media). Outlets: (1) 2 in. dia. S-line fitting (media), (1) 3 in. dia. S-line fitting (media). Overall dimensions: 20 ft. L x 7 in. W x 5 in. H.(ACN300).