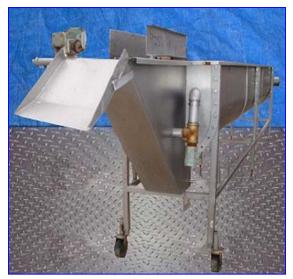

| PES Chiller- 50 cu. ft. |                  |
|-------------------------|------------------|
| Mfg: PES                | Model: WP489     |
| Stock No. EKTF9288.4a   | Serial No. 95245 |

PES Chiller- 50 cu. ft. Model: WP489. S/N: 95245. Minimum capacity: 45 cu. ft. Chiller is equipped with dual 22 in. dia. x 14 ft. 6 in. L round agitator blades. Baldor Industrial Motor, 1 hp, 1,140 rpm, 208-230/460 V, 5.6-3.4/1.7 amps, 60 Hz, 3 phase. Motor Drive, no nameplate information available. Additional Ohio Gear Reducer, 30:1 ratio. Inlets: (1) 2 in. dia. ball valve, (1) 42 in. L x 10-1/2 in. W sloped inlet. Outlets: (1) 3 in. dia. threaded. Overall dim: 20 ft. 5 in. L x 32 in. W x 66 1/2 in. H.