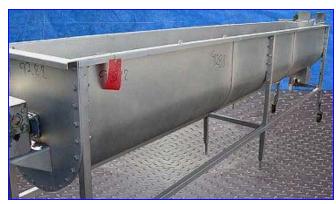

| PES Chiller- 50 cu. ft. |                  |
|-------------------------|------------------|
| Mfg: PES                | Model: WP489     |
| Stock No. EKTF9288.4a   | Serial No. 95245 |

PES Chiller- 50 cu. ft. Model: WP489. S/N: 95245. Minimum capacity: 45 cu. ft. Chiller is equipped with dual 22 in. dia. x 14 ft. 6 in. L round agitator blades. Baldor Industrial Motor, 1 hp, 1,140 rpm, 208-230/460 V, 5.6-3.4/1.7 amps, 60 Hz, 3 phase. Motor Drive, no nameplate information available. Additional Ohio Gear Reducer, 30:1 ratio. Inlets: (1) 2 in. dia. ball valve, (1) 42 in. L x 10-1/2 in. W sloped inlet. Outlets: (1) 3 in. dia. threaded. Overall dim: 20 ft. 5 in. L x 32 in. W x 66 1/2 in. H.