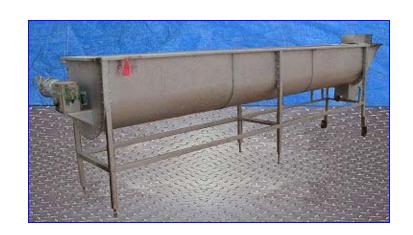

| PES Chiller- 50 cu. ft. |                  |
|-------------------------|------------------|
| Mfg: PES                | Model: WP489     |
| Stock No. EKTF9288.4a   | Serial No. 95245 |

PES Chiller- 50 cu. ft. Model: WP489. S/N: 95245. Minimum capacity: 45 cu. ft. Chiller is equipped with dual 22 in. dia. x 14 ft. 6 in. L round agitator blades. Baldor Industrial Motor, 1 hp, 1,140 rpm, 208-230/460 V, 5.6-3.4/1.7 amps, 60 Hz, 3 phase. Motor Drive, no nameplate information available. Additional Ohio Gear Reducer, 30:1 ratio. Inlets: (1) 2 in. dia. ball valve, (1) 42 in. L x 10-1/2 in. W sloped inlet. Outlets: (1) 3 in. dia. threaded. Overall dim: 20 ft. 5 in. L x 32 in. W x 66 1/2 in. H.