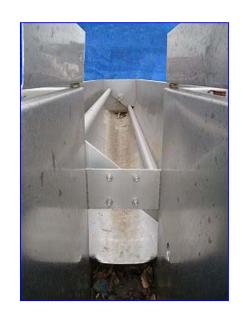

| PES Chiller- 50 cu. ft. |                  |
|-------------------------|------------------|
| Mfg: PES                | Model: WP489     |
| Stock No. EKTF9288.4a   | Serial No. 95245 |

PES Chiller- 50 cu. ft. Model: WP489. S/N: 95245. Minimum capacity: 45 cu. ft. Chiller is equipped with dual 22 in. dia. x 14 ft. 6 in. L round agitator blades. Baldor Industrial Motor, 1 hp, 1,140 rpm, 208-230/460 V, 5.6-3.4/1.7 amps, 60 Hz, 3 phase. Motor Drive, no nameplate information available. Additional Ohio Gear Reducer, 30:1 ratio. Inlets: (1) 2 in. dia. ball valve, (1) 42 in. L x 10-1/2 in. W sloped inlet. Outlets: (1) 3 in. dia. threaded. Overall dim: 20 ft. 5 in. L x 32 in. W x 66 1/2 in. H.