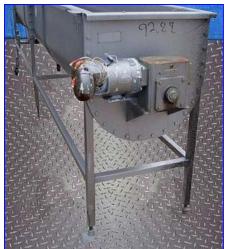

| PES Chiller- 50 cu. ft. |                  |
|-------------------------|------------------|
| Mfg: PES                | Model: WP489     |
| Stock No. EKTF9288.4a   | Serial No. 95245 |

PES Chiller- 50 cu. ft. Model: WP489. S/N: 95245. Minimum capacity: 45 cu. ft. Chiller is equipped with dual 22 in. dia. x 14 ft. 6 in. L round agitator blades. Baldor Industrial Motor, 1 hp, 1,140 rpm, 208-230/460 V, 5.6-3.4/1.7 amps, 60 Hz, 3 phase. Motor Drive, no nameplate information available. Additional Ohio Gear Reducer, 30:1 ratio. Inlets: (1) 2 in. dia. ball valve, (1) 42 in. L x 10-1/2 in. W sloped inlet. Outlets: (1) 3 in. dia. threaded. Overall dim: 20 ft. 5 in. L x 32 in. W x 66 1/2 in. H.