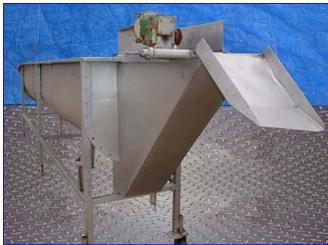

| PES Chiller- 50 cu. ft. |                  |
|-------------------------|------------------|
| Mfg: PES                | Model: WP489     |
| Stock No. EKTF9288.4a   | Serial No. 95245 |

PES Chiller- 50 cu. ft. Model: WP489. S/N: 95245. Minimum capacity: 45 cu. ft. Chiller is equipped with dual 22 in. dia. x 14 ft. 6 in. L round agitator blades. Baldor Industrial Motor, 1 hp, 1,140 rpm, 208-230/460 V, 5.6-3.4/1.7 amps, 60 Hz, 3 phase. Motor Drive, no nameplate information available. Additional Ohio Gear Reducer, 30:1 ratio. Inlets: (1) 2 in. dia. ball valve, (1) 42 in. L x 10-1/2 in. W sloped inlet. Outlets: (1) 3 in. dia. threaded. Overall dim: 20 ft. 5 in. L x 32 in. W x 66 1/2 in. H.