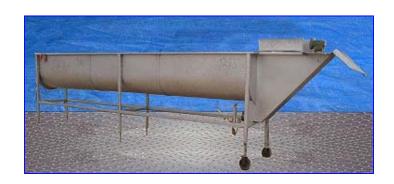

| PES Chiller- 50 cu. ft. |                  |
|-------------------------|------------------|
| Mfg: PES                | Model: WP489     |
| Stock No. EKTF9288.4a   | Serial No. 95245 |

PES Chiller- 50 cu. ft. Model: WP489. S/N: 95245. Minimum capacity: 45 cu. ft. Chiller is equipped with dual 22 in. dia. x 14 ft. 6 in. L round agitator blades. Baldor Industrial Motor, 1 hp, 1,140 rpm, 208-230/460 V, 5.6-3.4/1.7 amps, 60 Hz, 3 phase. Motor Drive, no nameplate information available. Additional Ohio Gear Reducer, 30:1 ratio. Inlets: (1) 2 in. dia. ball valve, (1) 42 in. L x 10-1/2 in. W sloped inlet. Outlets: (1) 3 in. dia. threaded. Overall dim: 20 ft. 5 in. L x 32 in. W x 66 1/2 in. H.