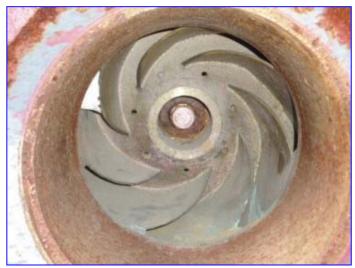

Bell and Gossett Centrifugal Pump. Model: 6BC9.125BFH00. S/N: 2229252. Capacity: 1,200 gpm. Impeller dia. 9.125. TDH: 72 ft. MAWP: 175 psi. U.S. Motor, 30 hp, 1,765/1,445 rpm, 208-230/460 V, 80.0-72.0/36.0 & 90.0/45.0 amps, 60/50 Hz, 3 phase. Inlets (1) 8 in. dia. suction with a 14-3/4 in. dia. flange and (8) 3/4 in. dia. attachment holes at a center- to-center distance of 12 in. Outlets: (1) 6 in. dia. discharge valve with an 11 in. dia. flange (8) 3/4 in. dia. attachment holes at a center-to-center distance of 9-1/2 in. Overall dimensions: 55 in. L x 22 in. W x 45 in. H.