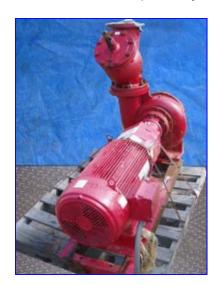

| Bell and Gossett Centrifugal Pump |                      |
|-----------------------------------|----------------------|
| Mfg: Bell and Gossett             | Model: 6BC9.125BFH00 |
| Stock No. EKTF9385.2a             | Serial No. 2229252   |

Bell and Gossett Centrifugal Pump. Model: 6BC9.125BFH00. S/N: 2229252. Capacity: 1,200 gpm. Impeller dia. 9.125. TDH: 72 ft. MAWP: 175 psi. U.S. Motor, 30 hp, 1,765/1,445 rpm, 208-230/460 V, 80.0-72.0/36.0 & 90.0/45.0 amps, 60/50 Hz, 3 phase. Inlets (1) 8 in. dia. suction with a 14-3/4 in. dia. flange and (8) 3/4 in. dia. attachment holes at a center- to-center distance of 12 in. Outlets: (1) 6 in. dia. discharge valve with an 11 in. dia. flange (8) 3/4 in. dia. attachment holes at a center-to-center distance of 9-1/2 in. Overall dimensions: 55 in. L x 22 in. W x 45 in. H.