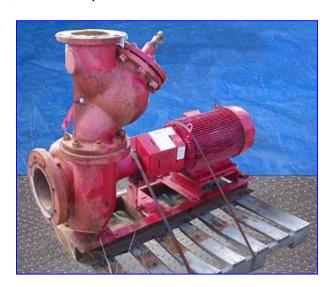

| Bell and Gossett Centrifugal Pump |                      |
|-----------------------------------|----------------------|
| Mfg: Bell and Gossett             | Model: 6BC9.125BFH00 |
| Stock No. EKTF9385.2a             | Serial No. 2229252   |

Bell and Gossett Centrifugal Pump. Model: 6BC9.125BFH00. S/N: 2229252. Capacity: 1,200 gpm. Impeller dia. 9.125. TDH: 72 ft. MAWP: 175 psi. U.S. Motor, 30 hp, 1,765/1,445 rpm, 208-230/460 V, 80.0-72.0/36.0 & 90.0/45.0 amps, 60/50 Hz, 3 phase. Inlets (1) 8 in. dia. suction with a 14-3/4 in. dia. flange and (8) 3/4 in. dia. attachment holes at a center- to-center distance of 12 in. Outlets: (1) 6 in. dia. discharge valve with an 11 in. dia. flange (8) 3/4 in. dia. attachment holes at a center-to-center distance of 9-1/2 in. Overall dimensions: 55 in. L x 22 in. W x 45 in. H.