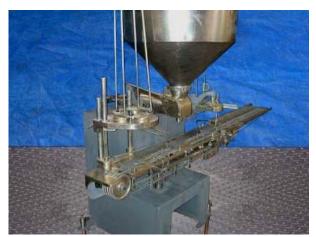

| Stainless Steel Single Head Piston Filler |                      |
|-------------------------------------------|----------------------|
| Mfg: Not Specified                        | Model: -             |
| Stock No.: EMFP001.                       | Serial No.: 051705.i |

Single Head Piston Line. S/N 051705.i. Designed to dispense can, fill with product, then place lid. External can seamer required (not included). Can type: aluminum or steel cans, size #2-1/2 Type S (sanitary). Maximum allowable can dimensions: 4 in. dia. x 4-1/2 in. H. Piston: 4-1/4 in. dia x 3-1/4 in. L (46.1 cu. in.). Valve: 1 in. dia. Operated by 1/2 hp motor with on/off switch. Equipment was previously refurbished. Overall dimensions: 62 in. L x 26 in. W x 32 in. H (w/ conveyor 78 in. L x 26 in. W x 32 in. H).