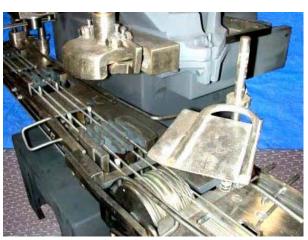

| Stainless Steel Single Head Piston Filler |                      |
|-------------------------------------------|----------------------|
| Mfg: Not Specified                        | Model: -             |
| Stock No.: EMFP001.                       | Serial No.: 051705.i |

Single Head Piston Line. S/N 051705.i. Designed to dispense can, fill with product, then place lid. External can seamer required (not included). Can type: aluminum or steel cans, size #2-1/2 Type S (sanitary). Maximum allowable can dimensions: 4 in. dia. x 4-1/2 in. H. Piston: 4-1/4 in. dia x 3-1/4 in. L (46.1 cu. in.). Valve: 1 in. dia. Operated by 1/2 hp motor with on/off switch. Equipment was previously refurbished. Overall dimensions: 62 in. L x 26 in. W x 32 in. H (w/ conveyor 78 in. L x 26 in. W x 32 in. H).