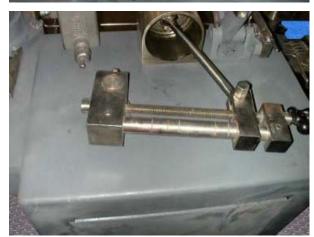

Single Head Piston Line. S/N 051705.i. Designed to dispense can, fill with product, then place lid. External can seamer required (not included). Can type: aluminum or steel cans, size #2-1/2 Type S (sanitary). Maximum allowable can dimensions: 4 in. dia. x 4-1/2 in. H. Piston: 4-1/4 in. dia x 3-1/4 in. L (46.1 cu. in.). Valve: 1 in. dia. Operated by 1/2 hp motor with on/off switch. Equipment was previously refurbished. Overall dimensions: 62 in. L x 26 in. W x 32 in. H (w/ conveyor 78 in. L x 26 in. W x 32 in. H).