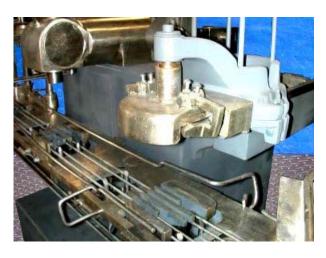

| Stainless Steel Single Head Piston Filler |                      |
|-------------------------------------------|----------------------|
| Mfg: Not Specified                        | Model: -             |
| Stock No.: EMFP001.                       | Serial No.: 051705.i |

Single Head Piston Line. S/N 051705.i. Designed to dispense can, fill with product, then place lid. External can seamer required (not included). Can type: aluminum or steel cans, size #2-1/2 Type S (sanitary). Maximum allowable can dimensions: 4 in. dia. x 4-1/2 in. H. Piston: 4-1/4 in. dia x 3-1/4 in. L (46.1 cu. in.). Valve: 1 in. dia. Operated by 1/2 hp motor with on/off switch. Equipment was previously refurbished. Overall dimensions: 62 in. L x 26 in. W x 32 in. H (w/ conveyor 78 in. L x 26 in. W x 32 in. H).