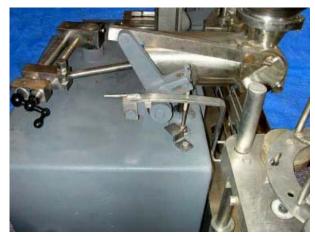

Single Head Piston Line. S/N 051705.i. Designed to dispense can, fill with product, then place lid. External can seamer required (not included). Can type: aluminum or steel cans, size #2-1/2 Type S (sanitary). Maximum allowable can dimensions: 4 in. dia. x 4-1/2 in. H. Piston: 4-1/4 in. dia x 3-1/4 in. L (46.1 cu. in.). Valve: 1 in. dia. Operated by 1/2 hp motor with on/off switch. Equipment was previously refurbished. Overall dimensions: 62 in. L x 26 in. W x 32 in. H (w/ conveyor 78 in. L x 26 in. W x 32 in. H).