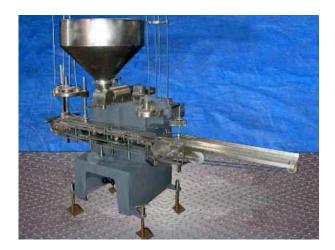

| Stainless Steel Single Head Piston Filler |                      |
|-------------------------------------------|----------------------|
| Mfg: Not Specified                        | Model: -             |
| Stock No.: EMFP001.                       | Serial No.: 051705.i |

Single Head Piston Line. S/N 051705.i. Designed to dispense can, fill with product, then place lid. External can seamer required (not included). Can type: aluminum or steel cans, size #2-1/2 Type S (sanitary). Maximum allowable can dimensions: 4 in. dia. x 4-1/2 in. H. Piston: 4-1/4 in. dia x 3-1/4 in. L (46.1 cu. in.). Valve: 1 in. dia. Operated by 1/2 hp motor with on/off switch. Equipment was previously refurbished. Overall dimensions: 62 in. L x 26 in. W x 32 in. H (w/ conveyor 78 in. L x 26 in. W x 32 in. H).