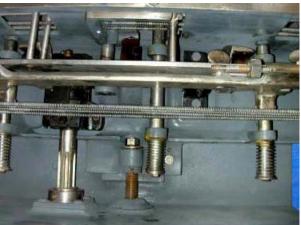

Single Head Piston Line. S/N 051705.i. Designed to dispense can, fill with product, then place lid. External can seamer required (not included). Can type: aluminum or steel cans, size #2-1/2 Type S (sanitary). Maximum allowable can dimensions: 4 in. dia. x 4-1/2 in. H. Piston: 4-1/4 in. dia x 3-1/4 in. L (46.1 cu. in.). Valve: 1 in. dia. Operated by 1/2 hp motor with on/off switch. Equipment was previously refurbished. Overall dimensions: 62 in. L x 26 in. W x 32 in. H (w/ conveyor 78 in. L x 26 in. W x 32 in. H).