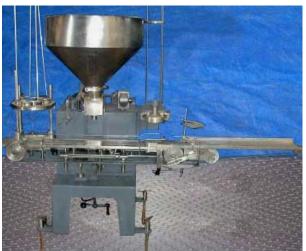

| Stainless Steel Single Head Piston Filler |                      |
|-------------------------------------------|----------------------|
| Mfg: Not Specified                        | Model: -             |
| Stock No.: EMFP001.                       | Serial No.: 051705.i |

Single Head Piston Line. S/N 051705.i. Designed to dispense can, fill with product, then place lid. External can seamer required (not included). Can type: aluminum or steel cans, size #2-1/2 Type S (sanitary). Maximum allowable can dimensions: 4 in. dia. x 4-1/2 in. H. Piston: 4-1/4 in. dia x 3-1/4 in. L (46.1 cu. in.). Valve: 1 in. dia. Operated by 1/2 hp motor with on/off switch. Equipment was previously refurbished. Overall dimensions: 62 in. L x 26 in. W x 32 in. H (w/ conveyor 78 in. L x 26 in. W x 32 in. H).