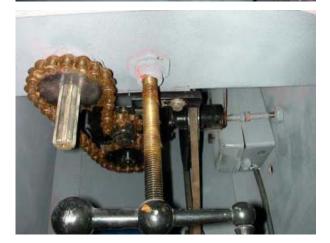

Single Head Piston Line. S/N 051705.i. Designed to dispense can, fill with product, then place lid. External can seamer required (not included). Can type: aluminum or steel cans, size #2-1/2 Type S (sanitary). Maximum allowable can dimensions: 4 in. dia. x 4-1/2 in. H. Piston: 4-1/4 in. dia x 3-1/4 in. L (46.1 cu. in.). Valve: 1 in. dia. Operated by 1/2 hp motor with on/off switch. Equipment was previously refurbished. Overall dimensions: 62 in. L x 26 in. W x 32 in. H (w/ conveyor 78 in. L x 26 in. W x 32 in. H).