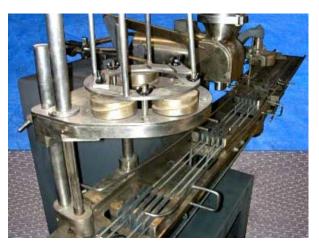

Single Head Piston Line. S/N 051705.i. Designed to dispense can, fill with product, then place lid. External can seamer required (not included). Can type: aluminum or steel cans, size #2-1/2 Type S (sanitary). Maximum allowable can dimensions: 4 in. dia. x 4-1/2 in. H. Piston: 4-1/4 in. dia x 3-1/4 in. L (46.1 cu. in.). Valve: 1 in. dia. Operated by 1/2 hp motor with on/off switch. Equipment was previously refurbished. Overall dimensions: 62 in. L x 26 in. W x 32 in. H (w/ conveyor 78 in. L x 26 in. W x 32 in. H).