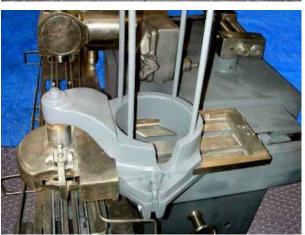

Single Head Piston Line. S/N 051705.i. Designed to dispense can, fill with product, then place lid. External can seamer required (not included). Can type: aluminum or steel cans, size #2-1/2 Type S (sanitary). Maximum allowable can dimensions: 4 in. dia. x 4-1/2 in. H. Piston: 4-1/4 in. dia x 3-1/4 in. L (46.1 cu. in.). Valve: 1 in. dia. Operated by 1/2 hp motor with on/off switch. Equipment was previously refurbished. Overall dimensions: 62 in. L x 26 in. W x 32 in. H (w/ conveyor 78 in. L x 26 in. W x 32 in. H).