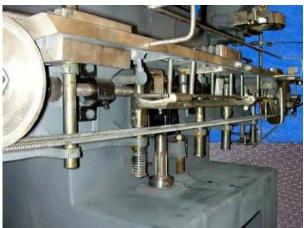

Single Head Piston Line. S/N 051705.i. Designed to dispense can, fill with product, then place lid. External can seamer required (not included). Can type: aluminum or steel cans, size #2-1/2 Type S (sanitary). Maximum allowable can dimensions: 4 in. dia. x 4-1/2 in. H. Piston: 4-1/4 in. dia x 3-1/4 in. L (46.1 cu. in.). Valve: 1 in. dia. Operated by 1/2 hp motor with on/off switch. Equipment was previously refurbished. Overall dimensions: 62 in. L x 26 in. W x 32 in. H (w/ conveyor 78 in. L x 26 in. W x 32 in. H).