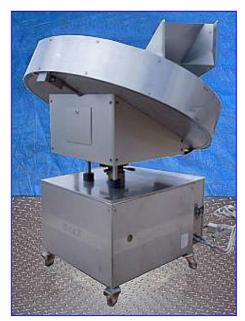

1994 Ozaf Series AC Mechanical Feeder. Model: AC1500. S/N: 1955. (62) Compartments. Mechanical feeders make it possible to convey and unscramble different types of items in a wide range of shapes such as caps, ring nuts, pumps, and atomizers. Stainless steel construction. Power supply: 208 V, 60 Hz. Infeed height: 65 in. Exit height: 51 in. (4) Wheels for easy maneuverability. Overall dimensions: 64 in. L x 51 in. W x 76 in. H.