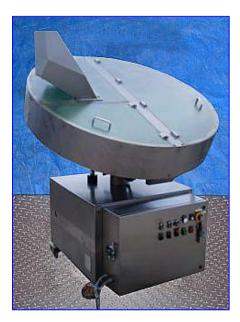

1994 Ozaf Series AC Mechanical Feeder. Model: AC1500. S/N: 1955. (62) Compartments. Mechanical feeders make it possible to convey and unscramble different types of items in a wide range of shapes such as caps, ring nuts, pumps, and atomizers. Stainless steel construction. Power supply: 208 V, 60 Hz. Infeed height: 65 in. Exit height: 51 in. (4) Wheels for easy maneuverability. Overall dimensions: 64 in. L x 51 in. W x 76 in. H.