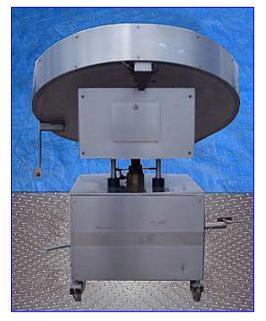

1994 Ozaf Series AC Mechanical Feeder. Model: AC1500. S/N: 1955. (62) Compartments. Mechanical feeders make it possible to convey and unscramble different types of items in a wide range of shapes such as caps, ring nuts, pumps, and atomizers. Stainless steel construction. Power supply: 208 V, 60 Hz. Infeed height: 65 in. Exit height: 51 in. (4) Wheels for easy maneuverability. Overall dimensions: 64 in. L x 51 in. W x 76 in. H.