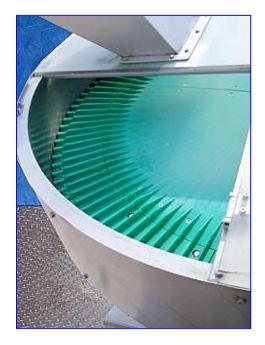

1994 Ozaf Series AC Mechanical Feeder. Model: AC1500. S/N: 1955. (62) Compartments. Mechanical feeders make it possible to convey and unscramble different types of items in a wide range of shapes such as caps, ring nuts, pumps, and atomizers. Stainless steel construction. Power supply: 208 V, 60 Hz. Infeed height: 65 in. Exit height: 51 in. (4) Wheels for easy maneuverability. Overall dimensions: 64 in. L x 51 in. W x 76 in. H.