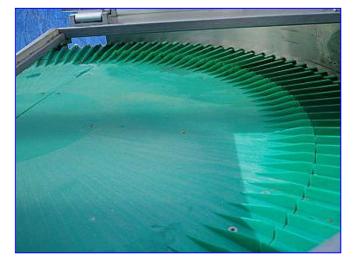

1994 Ozaf Series AC Mechanical Feeder. Model: AC1500. S/N: 1955. (62) Compartments. Mechanical feeders make it possible to convey and unscramble different types of items in a wide range of shapes such as caps, ring nuts, pumps, and atomizers. Stainless steel construction. Power supply: 208 V, 60 Hz. Infeed height: 65 in. Exit height: 51 in. (4) Wheels for easy maneuverability. Overall dimensions: 64 in. L x 51 in. W x 76 in. H.