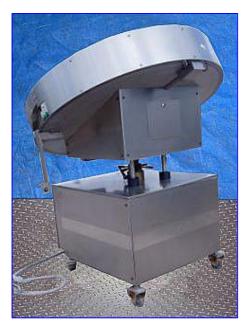

1994 Ozaf Series AC Mechanical Feeder. Model: AC1500. S/N: 1955. (62) Compartments. Mechanical feeders make it possible to convey and unscramble different types of items in a wide range of shapes such as caps, ring nuts, pumps, and atomizers. Stainless steel construction. Power supply: 208 V, 60 Hz. Infeed height: 65 in. Exit height: 51 in. (4) Wheels for easy maneuverability. Overall dimensions: 64 in. L x 51 in. W x 76 in. H.