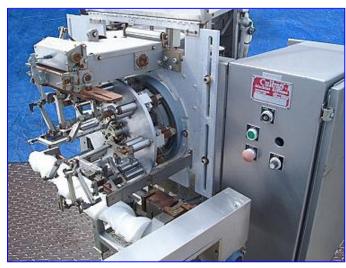

| Gilbreth Packaging Systems/Culbro Machine Systems Neck Bander |                                |
|---------------------------------------------------------------|--------------------------------|
| Mfg: Gilbreth Packaging Systems/Culbro                        | Model: Tamp-R-Alert            |
| Stock No. 85.EN8.1                                            | Serial No <u>.</u> 13764558504 |

Gilbreth Packaging Systems/Culbro Machine Systems Neck Bander. Model: Tamp-R-Alert. S/N: 13764558504. System requirements: 220 V. Timing screw is 30 in. long with a 4 in. pitch. Becker Vacuum Pump, Model: VT-40, S/N: C 898853, Capacity: 26.9 in. WC @ 28.2 cfm. Height at infeed/exit: 41 in. Overall dimensions: 54 in. L x 50 in. W x 70 in. H.