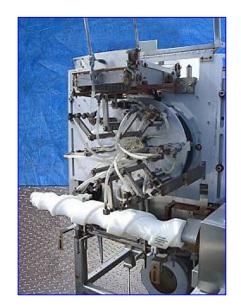

| Gilbreth Packaging Systems/Culbro Machine Systems Neck Bander |                                |
|---------------------------------------------------------------|--------------------------------|
| Mfg: Gilbreth Packaging Systems/Culbro                        | Model: Tamp-R-Alert            |
| Stock No. 85.EN8.1                                            | Serial No <u>.</u> 13764558504 |

Gilbreth Packaging Systems/Culbro Machine Systems Neck Bander. Model: Tamp-R-Alert. S/N: 13764558504. System requirements: 220 V. Timing screw is 30 in. long with a 4 in. pitch. Becker Vacuum Pump, Model: VT-40, S/N: C 898853, Capacity: 26.9 in. WC @ 28.2 cfm. Height at infeed/exit: 41 in. Overall dimensions: 54 in. L x 50 in. W x 70 in. H.