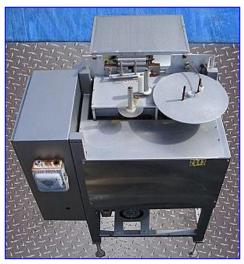

| Gilbreth Packaging Systems/Culbro Machine Systems Neck Bander |                                |
|---------------------------------------------------------------|--------------------------------|
| Mfg: Gilbreth Packaging Systems/Culbro                        | Model: Tamp-R-Alert            |
| Stock No. 85.EN8.1                                            | Serial No <u>.</u> 13764558504 |

Gilbreth Packaging Systems/Culbro Machine Systems Neck Bander. Model: Tamp-R-Alert. S/N: 13764558504. System requirements: 220 V. Timing screw is 30 in. long with a 4 in. pitch. Becker Vacuum Pump, Model: VT-40, S/N: C 898853, Capacity: 26.9 in. WC @ 28.2 cfm. Height at infeed/exit: 41 in. Overall dimensions: 54 in. L x 50 in. W x 70 in. H.