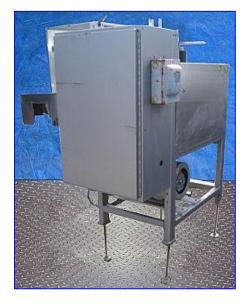

| Gilbreth Packaging Systems/Culbro Machine Systems Neck Bander |                                |
|---------------------------------------------------------------|--------------------------------|
| Mfg: Gilbreth Packaging Systems/Culbro                        | Model: Tamp-R-Alert            |
| Stock No. 85.EN8.1                                            | Serial No <u>.</u> 13764558504 |

Gilbreth Packaging Systems/Culbro Machine Systems Neck Bander. Model: Tamp-R-Alert. S/N: 13764558504. System requirements: 220 V. Timing screw is 30 in. long with a 4 in. pitch. Becker Vacuum Pump, Model: VT-40, S/N: C 898853, Capacity: 26.9 in. WC @ 28.2 cfm. Height at infeed/exit: 41 in. Overall dimensions: 54 in. L x 50 in. W x 70 in. H.