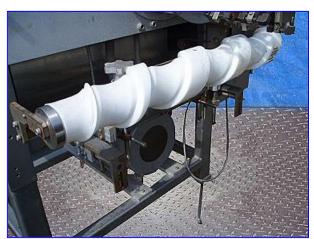

Gilbreth Packaging Systems/Culbro Machine Systems Neck Bander. Model: Tamp-R-Alert. S/N: 13764558504. System requirements: 220 V. Timing screw is 30 in. long with a 4 in. pitch. Becker Vacuum Pump, Model: VT-40, S/N: C 898853, Capacity: 26.9 in. WC @ 28.2 cfm. Height at infeed/exit: 41 in. Overall dimensions: 54 in. L x 50 in. W x 70 in. H.