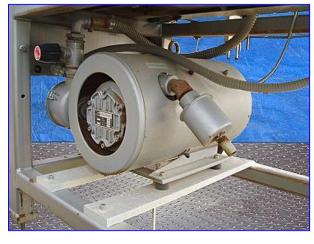

Gilbreth Packaging Systems/Culbro Machine Systems Neck Bander. Model: Tamp-R-Alert. S/N: 13764558504. System requirements: 220 V. Timing screw is 30 in. long with a 4 in. pitch. Becker Vacuum Pump, Model: VT-40, S/N: C 898853, Capacity: 26.9 in. WC @ 28.2 cfm. Height at infeed/exit: 41 in. Overall dimensions: 54 in. L x 50 in. W x 70 in. H.