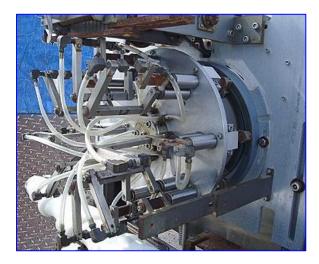

| Gilbreth Packaging Systems/Culbro Machine Systems Neck Bander |                                |
|---------------------------------------------------------------|--------------------------------|
| Mfg: Gilbreth Packaging Systems/Culbro                        | Model: Tamp-R-Alert            |
| Stock No. 85.EN8.1                                            | Serial No <u>.</u> 13764558504 |

Gilbreth Packaging Systems/Culbro Machine Systems Neck Bander. Model: Tamp-R-Alert. S/N: 13764558504. System requirements: 220 V. Timing screw is 30 in. long with a 4 in. pitch. Becker Vacuum Pump, Model: VT-40, S/N: C 898853, Capacity: 26.9 in. WC @ 28.2 cfm. Height at infeed/exit: 41 in. Overall dimensions: 54 in. L x 50 in. W x 70 in. H.