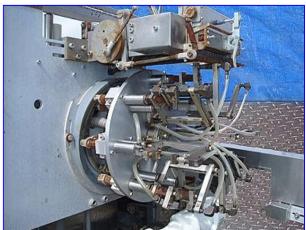

Gilbreth Packaging Systems/Culbro Machine Systems Neck Bander. Model: Tamp-R-Alert. S/N: 13764558504. System requirements: 220 V. Timing screw is 30 in. long with a 4 in. pitch. Becker Vacuum Pump, Model: VT-40, S/N: C 898853, Capacity: 26.9 in. WC @ 28.2 cfm. Height at infeed/exit: 41 in. Overall dimensions: 54 in. L x 50 in. W x 70 in. H.