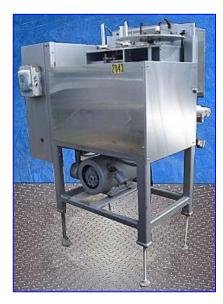

| Gilbreth Packaging Systems/Culbro Machine Systems Neck Bander |                                |
|---------------------------------------------------------------|--------------------------------|
| Mfg: Gilbreth Packaging Systems/Culbro                        | Model: Tamp-R-Alert            |
| Stock No. 85.EN8.1                                            | Serial No <u>.</u> 13764558504 |

Gilbreth Packaging Systems/Culbro Machine Systems Neck Bander. Model: Tamp-R-Alert. S/N: 13764558504. System requirements: 220 V. Timing screw is 30 in. long with a 4 in. pitch. Becker Vacuum Pump, Model: VT-40, S/N: C 898853, Capacity: 26.9 in. WC @ 28.2 cfm. Height at infeed/exit: 41 in. Overall dimensions: 54 in. L x 50 in. W x 70 in. H.