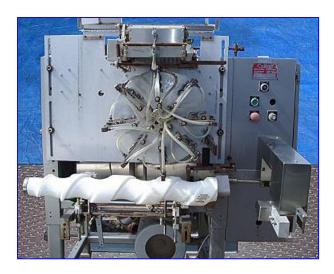

| Gilbreth Packaging Systems/Culbro Machine Systems Neck Bander |                                |
|---------------------------------------------------------------|--------------------------------|
| Mfg: Gilbreth Packaging Systems/Culbro                        | Model: Tamp-R-Alert            |
| Stock No. 85.EN8.1                                            | Serial No <u>.</u> 13764558504 |

Gilbreth Packaging Systems/Culbro Machine Systems Neck Bander. Model: Tamp-R-Alert. S/N: 13764558504. System requirements: 220 V. Timing screw is 30 in. long with a 4 in. pitch. Becker Vacuum Pump, Model: VT-40, S/N: C 898853, Capacity: 26.9 in. WC @ 28.2 cfm. Height at infeed/exit: 41 in. Overall dimensions: 54 in. L x 50 in. W x 70 in. H.