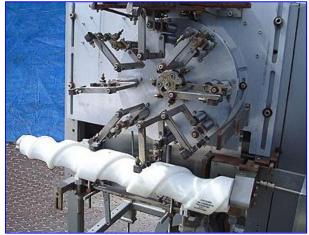

| Gilbreth Packaging Systems/Culbro Machine Systems Neck Bander |                                |
|---------------------------------------------------------------|--------------------------------|
| Mfg: Gilbreth Packaging Systems/Culbro                        | Model: Tamp-R-Alert            |
| Stock No. 85.EN8.1                                            | Serial No <u>.</u> 13764558504 |

Gilbreth Packaging Systems/Culbro Machine Systems Neck Bander. Model: Tamp-R-Alert. S/N: 13764558504. System requirements: 220 V. Timing screw is 30 in. long with a 4 in. pitch. Becker Vacuum Pump, Model: VT-40, S/N: C 898853, Capacity: 26.9 in. WC @ 28.2 cfm. Height at infeed/exit: 41 in. Overall dimensions: 54 in. L x 50 in. W x 70 in. H.