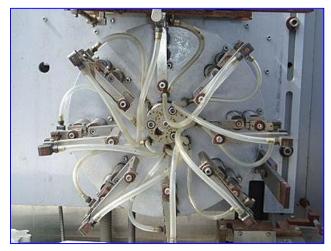

| Gilbreth Packaging Systems/Culbro Machine Systems Neck Bander |                                |
|---------------------------------------------------------------|--------------------------------|
| Mfg: Gilbreth Packaging Systems/Culbro                        | Model: Tamp-R-Alert            |
| Stock No. 85.EN8.1                                            | Serial No <u>.</u> 13764558504 |

Gilbreth Packaging Systems/Culbro Machine Systems Neck Bander. Model: Tamp-R-Alert. S/N: 13764558504. System requirements: 220 V. Timing screw is 30 in. long with a 4 in. pitch. Becker Vacuum Pump, Model: VT-40, S/N: C 898853, Capacity: 26.9 in. WC @ 28.2 cfm. Height at infeed/exit: 41 in. Overall dimensions: 54 in. L x 50 in. W x 70 in. H.