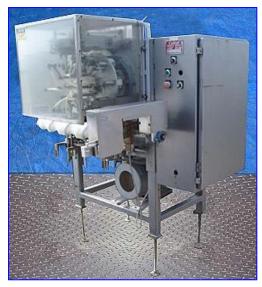

| Gilbreth Packaging Systems/Culbro Machine Systems Neck Bander |                                |
|---------------------------------------------------------------|--------------------------------|
| Mfg: Gilbreth Packaging Systems/Culbro                        | Model: Tamp-R-Alert            |
| Stock No. 85.EN8.1                                            | Serial No <u>.</u> 13764558504 |

Gilbreth Packaging Systems/Culbro Machine Systems Neck Bander. Model: Tamp-R-Alert. S/N: 13764558504. System requirements: 220 V. Timing screw is 30 in. long with a 4 in. pitch. Becker Vacuum Pump, Model: VT-40, S/N: C 898853, Capacity: 26.9 in. WC @ 28.2 cfm. Height at infeed/exit: 41 in. Overall dimensions: 54 in. L x 50 in. W x 70 in. H.