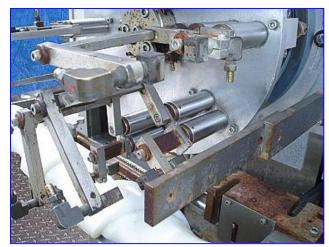

Gilbreth Packaging Systems/Culbro Machine Systems Neck Bander. Model: Tamp-R-Alert. S/N: 13764558504. System requirements: 220 V. Timing screw is 30 in. long with a 4 in. pitch. Becker Vacuum Pump, Model: VT-40, S/N: C 898853, Capacity: 26.9 in. WC @ 28.2 cfm. Height at infeed/exit: 41 in. Overall dimensions: 54 in. L x 50 in. W x 70 in. H.