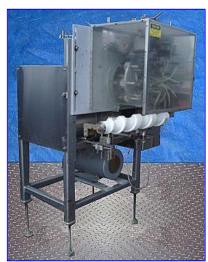

| Gilbreth Packaging Systems/Culbro Machine Systems Neck Bander |                                |
|---------------------------------------------------------------|--------------------------------|
| Mfg: Gilbreth Packaging Systems/Culbro                        | Model: Tamp-R-Alert            |
| Stock No. 85.EN8.1                                            | Serial No <u>.</u> 13764558504 |

Gilbreth Packaging Systems/Culbro Machine Systems Neck Bander. Model: Tamp-R-Alert. S/N: 13764558504. System requirements: 220 V. Timing screw is 30 in. long with a 4 in. pitch. Becker Vacuum Pump, Model: VT-40, S/N: C 898853, Capacity: 26.9 in. WC @ 28.2 cfm. Height at infeed/exit: 41 in. Overall dimensions: 54 in. L x 50 in. W x 70 in. H.