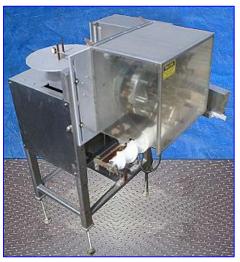

| Gilbreth Packaging Systems/Culbro Machine Systems Neck Bander |                                |
|---------------------------------------------------------------|--------------------------------|
| Mfg: Gilbreth Packaging Systems/Culbro                        | Model: Tamp-R-Alert            |
| Stock No. 85.EN8.1                                            | Serial No <u>.</u> 13764558504 |

Gilbreth Packaging Systems/Culbro Machine Systems Neck Bander. Model: Tamp-R-Alert. S/N: 13764558504. System requirements: 220 V. Timing screw is 30 in. long with a 4 in. pitch. Becker Vacuum Pump, Model: VT-40, S/N: C 898853, Capacity: 26.9 in. WC @ 28.2 cfm. Height at infeed/exit: 41 in. Overall dimensions: 54 in. L x 50 in. W x 70 in. H.