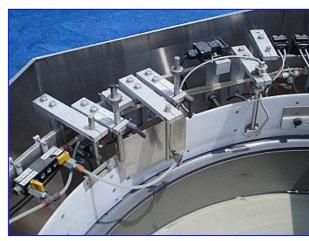

1999 Hoppmann FT50 Centrifugal Feeder. Model: FT50-1L SS. S/N: 37761. Maximum cap size: 2-1/2 in. L x 1-3/8 in. W x 1-1/2 in. H. Sorting bowl diameter: 50 in. Baldor Direct Current Motor, 3/4 hp, 1750 rpm, 90 DCV, 6.5 amp. Hoppmann's FT-50 rigid disc centrifugal feeder is specifically designed to feed and orient large parts. This feeder incorporates a patented combined disc and rim drive system. This assures tight bowl/disc gap operating tolerances. The delivery rates vary from moderate to high speeds depending on part characteristics. Infeed height: 68 in. Exit height: 42-1/2 in. Inlet: 19 in. L x 15 in. W. Outlet: 1-3/4 in. L x 1-1/2 in. W. Overall dimensions: 82 in. L x 67 in. W x 71 in. H.