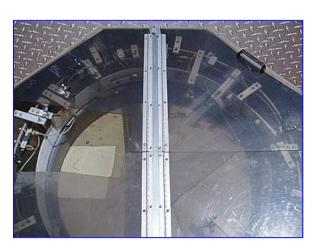

1999 Hoppmann FT50 Centrifugal Feeder. Model: FT50-1L SS. S/N: 37761. Maximum cap size: 2-1/2 in. L x 1-3/8 in. W x 1-1/2 in. H. Sorting bowl diameter: 50 in. Baldor Direct Current Motor, 3/4 hp, 1750 rpm, 90 DCV, 6.5 amp. Hoppmann's FT-50 rigid disc centrifugal feeder is specifically designed to feed and orient large parts. This feeder incorporates a patented combined disc and rim drive system. This assures tight bowl/disc gap operating tolerances. The delivery rates vary from moderate to high speeds depending on part characteristics. Infeed height: 68 in. Exit height: 42-1/2 in. Inlet: 19 in. L x 15 in. W. Outlet: 1-3/4 in. L x 1-1/2 in. W. Overall dimensions: 82 in. L x 67 in. W x 71 in. H.