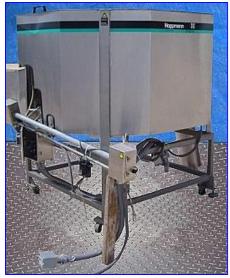

1999 Hoppmann FT50 Centrifugal Feeder. Model: FT50-1L SS. S/N: 37761. Maximum cap size: 2-1/2 in. L x 1-3/8 in. W x 1-1/2 in. H. Sorting bowl diameter: 50 in. Baldor Direct Current Motor, 3/4 hp, 1750 rpm, 90 DCV, 6.5 amp. Hoppmann's FT-50 rigid disc centrifugal feeder is specifically designed to feed and orient large parts. This feeder incorporates a patented combined disc and rim drive system. This assures tight bowl/disc gap operating tolerances. The delivery rates vary from moderate to high speeds depending on part characteristics. Infeed height: 68 in. Exit height: 42-1/2 in. Inlet: 19 in. L x 15 in. W. Outlet: 1-3/4 in. L x 1-1/2 in. W. Overall dimensions: 82 in. L x 67 in. W x 71 in. H.