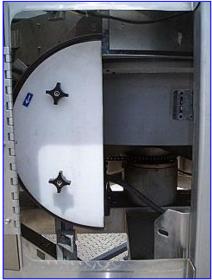

1999 Hoppmann FT50 Centrifugal Feeder. Model: FT50-1L SS. S/N: 37761. Maximum cap size: 2-1/2 in. L x 1-3/8 in. W x 1-1/2 in. H. Sorting bowl diameter: 50 in. Baldor Direct Current Motor, 3/4 hp, 1750 rpm, 90 DCV, 6.5 amp. Hoppmann's FT-50 rigid disc centrifugal feeder is specifically designed to feed and orient large parts. This feeder incorporates a patented combined disc and rim drive system. This assures tight bowl/disc gap operating tolerances. The delivery rates vary from moderate to high speeds depending on part characteristics. Infeed height: 68 in. Exit height: 42-1/2 in. Inlet: 19 in. L x 15 in. W. Outlet: 1-3/4 in. L x 1-1/2 in. W. Overall dimensions: 82 in. L x 67 in. W x 71 in. H.