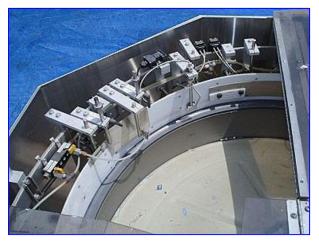

1999 Hoppmann FT50 Centrifugal Feeder. Model: FT50-1L SS. S/N: 37761. Maximum cap size: 2-1/2 in. L x 1-3/8 in. W x 1-1/2 in. H. Sorting bowl diameter: 50 in. Baldor Direct Current Motor, 3/4 hp, 1750 rpm, 90 DCV, 6.5 amp. Hoppmann's FT-50 rigid disc centrifugal feeder is specifically designed to feed and orient large parts. This feeder incorporates a patented combined disc and rim drive system. This assures tight bowl/disc gap operating tolerances. The delivery rates vary from moderate to high speeds depending on part characteristics. Infeed height: 68 in. Exit height: 42-1/2 in. Inlet: 19 in. L x 15 in. W. Outlet: 1-3/4 in. L x 1-1/2 in. W. Overall dimensions: 82 in. L x 67 in. W x 71 in. H.