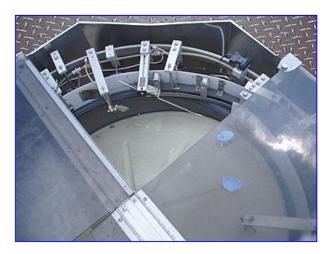

1999 Hoppmann FT50 Centrifugal Feeder. Model: FT50-1L SS. S/N: 37761. Maximum cap size: 2-1/2 in. L x 1-3/8 in. W x 1-1/2 in. H. Sorting bowl diameter: 50 in. Baldor Direct Current Motor, 3/4 hp, 1750 rpm, 90 DCV, 6.5 amp. Hoppmann's FT-50 rigid disc centrifugal feeder is specifically designed to feed and orient large parts. This feeder incorporates a patented combined disc and rim drive system. This assures tight bowl/disc gap operating tolerances. The delivery rates vary from moderate to high speeds depending on part characteristics. Infeed height: 68 in. Exit height: 42-1/2 in. Inlet: 19 in. L x 15 in. W. Outlet: 1-3/4 in. L x 1-1/2 in. W. Overall dimensions: 82 in. L x 67 in. W x 71 in. H.