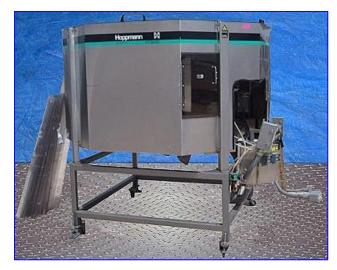

| 1999 Hoppmann FT50 Centrifugal Feeder |                          |
|---------------------------------------|--------------------------|
| Mfg: Hoppmann                         | Model: FT50-1L SS        |
| Stock No. ENAE46811C.                 | Serial No <u>.</u> 37761 |

1999 Hoppmann FT50 Centrifugal Feeder. Model: FT50-1L SS. S/N: 37761. Maximum cap size: 2-1/2 in. L x 1-3/8 in. W x 1-1/2 in. H. Sorting bowl diameter: 50 in. Baldor Direct Current Motor, 3/4 hp, 1750 rpm, 90 DCV, 6.5 amp. Hoppmann's FT-50 rigid disc centrifugal feeder is specifically designed to feed and orient large parts. This feeder incorporates a patented combined disc and rim drive system. This assures tight bowl/disc gap operating tolerances. The delivery rates vary from moderate to high speeds depending on part characteristics. Infeed height: 68 in. Exit height: 42-1/2 in. Inlet: 19 in. L x 15 in. W. Outlet: 1-3/4 in. L x 1-1/2 in. W. Overall dimensions: 82 in. L x 67 in. W x 71 in. H.