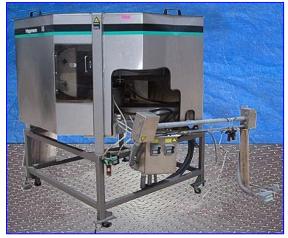

1999 Hoppmann FT50 Centrifugal Feeder. Model: FT50-1L SS. S/N: 37761. Maximum cap size: 2-1/2 in. L x 1-3/8 in. W x 1-1/2 in. H. Sorting bowl diameter: 50 in. Baldor Direct Current Motor, 3/4 hp, 1750 rpm, 90 DCV, 6.5 amp. Hoppmann's FT-50 rigid disc centrifugal feeder is specifically designed to feed and orient large parts. This feeder incorporates a patented combined disc and rim drive system. This assures tight bowl/disc gap operating tolerances. The delivery rates vary from moderate to high speeds depending on part characteristics. Infeed height: 68 in. Exit height: 42-1/2 in. Inlet: 19 in. L x 15 in. W. Outlet: 1-3/4 in. L x 1-1/2 in. W. Overall dimensions: 82 in. L x 67 in. W x 71 in. H.