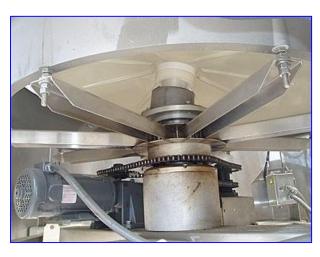

1999 Hoppmann FT50 Centrifugal Feeder. Model: FT50-1L SS. S/N: 37761. Maximum cap size: 2-1/2 in. L x 1-3/8 in. W x 1-1/2 in. H. Sorting bowl diameter: 50 in. Baldor Direct Current Motor, 3/4 hp, 1750 rpm, 90 DCV, 6.5 amp. Hoppmann's FT-50 rigid disc centrifugal feeder is specifically designed to feed and orient large parts. This feeder incorporates a patented combined disc and rim drive system. This assures tight bowl/disc gap operating tolerances. The delivery rates vary from moderate to high speeds depending on part characteristics. Infeed height: 68 in. Exit height: 42-1/2 in. Inlet: 19 in. L x 15 in. W. Outlet: 1-3/4 in. L x 1-1/2 in. W. Overall dimensions: 82 in. L x 67 in. W x 71 in. H.