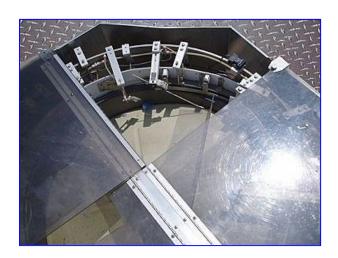

1999 Hoppmann FT50 Centrifugal Feeder. Model: FT50-1L SS. S/N: 37761. Maximum cap size: 2-1/2 in. L x 1-3/8 in. W x 1-1/2 in. H. Sorting bowl diameter: 50 in. Baldor Direct Current Motor, 3/4 hp, 1750 rpm, 90 DCV, 6.5 amp. Hoppmann's FT-50 rigid disc centrifugal feeder is specifically designed to feed and orient large parts. This feeder incorporates a patented combined disc and rim drive system. This assures tight bowl/disc gap operating tolerances. The delivery rates vary from moderate to high speeds depending on part characteristics. Infeed height: 68 in. Exit height: 42-1/2 in. Inlet: 19 in. L x 15 in. W. Outlet: 1-3/4 in. L x 1-1/2 in. W. Overall dimensions: 82 in. L x 67 in. W x 71 in. H.