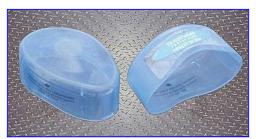

1999 Hoppmann FT50 Centrifugal Feeder. Model: FT50-1L SS. S/N: 37761. Maximum cap size: 2-1/2 in. L x 1-3/8 in. W x 1-1/2 in. H. Sorting bowl diameter: 50 in. Baldor Direct Current Motor, 3/4 hp, 1750 rpm, 90 DCV, 6.5 amp. Hoppmann's FT-50 rigid disc centrifugal feeder is specifically designed to feed and orient large parts. This feeder incorporates a patented combined disc and rim drive system. This assures tight bowl/disc gap operating tolerances. The delivery rates vary from moderate to high speeds depending on part characteristics. Infeed height: 68 in. Exit height: 42-1/2 in. Inlet: 19 in. L x 15 in. W. Outlet: 1-3/4 in. L x 1-1/2 in. W. Overall dimensions: 82 in. L x 67 in. W x 71 in. H.