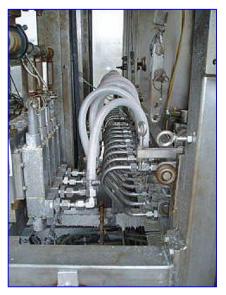

Anderson Machine 18 Head Inline / Rear Discharge Volumetric Filler. Stainless steel. Helix style container infeed. The machine would receive a 'slug' of 18 empty containers - an orienting device would index 18 containers under a walking beam filling head (fixed height nozzles, no-dive) and the filled containers would exit the machine directly into a cooling tunnel. Enclosed and heated filling area (previous product needed to be filled hot @ 62 degrees C / 143.6 °F). Filling area was heated with air blown through a steam heated coil. Product Sizing Last running a 1.6oz fill. Current Application Still installed / Deodorant. Overall dimensions 12 ft. L x 6 ft. W x 8 ft. H.