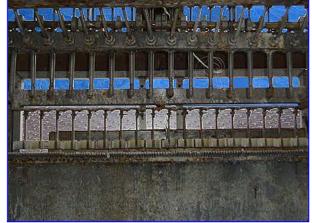

Anderson Machine 18 Head Inline / Rear Discharge Volumetric Filler. Stainless steel. Helix style container infeed. The machine would receive a 'slug' of 18 empty containers - an orienting device would index 18 containers under a walking beam filling head (fixed height nozzles, no-dive) and the filled containers would exit the machine directly into a cooling tunnel. Enclosed and heated filling area (previous product needed to be filled hot @ 62 degrees C / 143.6 °F). Filling area was heated with air blown through a steam heated coil. Product Sizing Last running a 1.6oz fill. Current Application Still installed / Deodorant. Overall dimensions 12 ft. L x 6 ft. W x 8 ft. H.