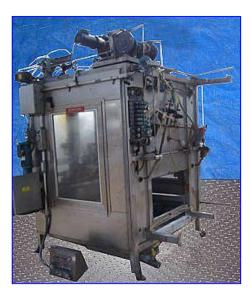

Anderson Machine 18 Head Inline / Rear Discharge Volumetric Filler. Stainless steel. Helix style container infeed. The machine would receive a 'slug' of 18 empty containers - an orienting device would index 18 containers under a walking beam filling head (fixed height nozzles, no-dive) and the filled containers would exit the machine directly into a cooling tunnel. Enclosed and heated filling area (previous product needed to be filled hot @ 62 degrees C / 143.6 °F). Filling area was heated with air blown through a steam heated coil. Product Sizing Last running a 1.6oz fill. Current Application Still installed / Deodorant. Overall dimensions 12 ft. L x 6 ft. W x 8 ft. H.