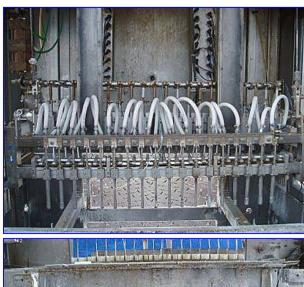

Anderson Machine 18 Head Inline / Rear Discharge Volumetric Filler. Stainless steel. Helix style container infeed. The machine would receive a 'slug' of 18 empty containers - an orienting device would index 18 containers under a walking beam filling head (fixed height nozzles, no-dive) and the filled containers would exit the machine directly into a cooling tunnel. Enclosed and heated filling area (previous product needed to be filled hot @ 62 degrees C / 143.6 °F). Filling area was heated with air blown through a steam heated coil. Product Sizing Last running a 1.6oz fill. Current Application Still installed / Deodorant. Overall dimensions 12 ft. L x 6 ft. W x 8 ft. H.