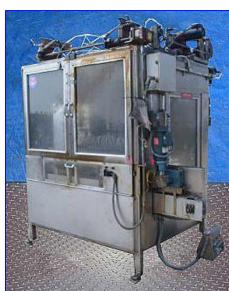

Anderson Machine 18 Head Inline / Rear Discharge Volumetric Filler. Stainless steel. Helix style container infeed. The machine would receive a 'slug' of 18 empty containers - an orienting device would index 18 containers under a walking beam filling head (fixed height nozzles, no-dive) and the filled containers would exit the machine directly into a cooling tunnel. Enclosed and heated filling area (previous product needed to be filled hot @ 62 degrees C / 143.6 °F). Filling area was heated with air blown through a steam heated coil. Product Sizing Last running a 1.6oz fill. Current Application Still installed / Deodorant. Overall dimensions 12 ft. L x 6 ft. W x 8 ft. H.