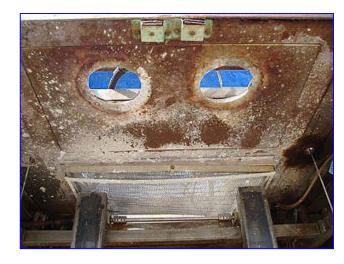

Anderson Machine 18 Head Inline / Rear Discharge Volumetric Filler. Stainless steel. Helix style container infeed. The machine would receive a 'slug' of 18 empty containers - an orienting device would index 18 containers under a walking beam filling head (fixed height nozzles, no-dive) and the filled containers would exit the machine directly into a cooling tunnel. Enclosed and heated filling area (previous product needed to be filled hot @ 62 degrees C / 143.6 °F). Filling area was heated with air blown through a steam heated coil. Product Sizing Last running a 1.6oz fill. Current Application Still installed / Deodorant. Overall dimensions 12 ft. L x 6 ft. W x 8 ft. H.