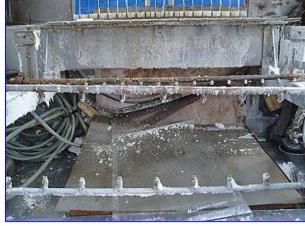

Anderson Machine 18 Head Inline / Rear Discharge Volumetric Filler. Stainless steel. Helix style container infeed. The machine would receive a 'slug' of 18 empty containers - an orienting device would index 18 containers under a walking beam filling head (fixed height nozzles, no-dive) and the filled containers would exit the machine directly into a cooling tunnel. Enclosed and heated filling area (previous product needed to be filled hot @ 62 degrees C / 143.6 °F). Filling area was heated with air blown through a steam heated coil. Product Sizing Last running a 1.6oz fill. Current Application Still installed / Deodorant. Overall dimensions 12 ft. L x 6 ft. W x 8 ft. H.