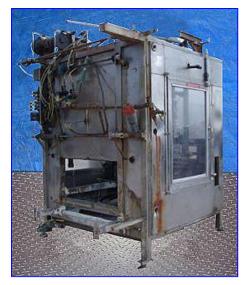

Anderson Machine 18 Head Inline / Rear Discharge Volumetric Filler. Stainless steel. Helix style container infeed. The machine would receive a 'slug' of 18 empty containers - an orienting device would index 18 containers under a walking beam filling head (fixed height nozzles, no-dive) and the filled containers would exit the machine directly into a cooling tunnel. Enclosed and heated filling area (previous product needed to be filled hot @ 62 degrees C / 143.6 °F). Filling area was heated with air blown through a steam heated coil. Product Sizing Last running a 1.6oz fill. Current Application Still installed / Deodorant. Overall dimensions 12 ft. L x 6 ft. W x 8 ft. H.