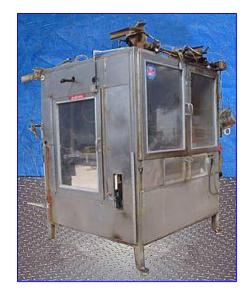

Anderson Machine 18 Head Inline / Rear Discharge Volumetric Filler. Stainless steel. Helix style container infeed. The machine would receive a 'slug' of 18 empty containers - an orienting device would index 18 containers under a walking beam filling head (fixed height nozzles, no-dive) and the filled containers would exit the machine directly into a cooling tunnel. Enclosed and heated filling area (previous product needed to be filled hot @ 62 degrees C / 143.6 °F). Filling area was heated with air blown through a steam heated coil. Product Sizing Last running a 1.6oz fill. Current Application Still installed / Deodorant. Overall dimensions 12 ft. L x 6 ft. W x 8 ft. H.