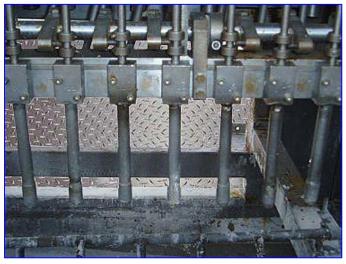

Anderson Machine 18 Head Inline / Rear Discharge Volumetric Filler. Stainless steel. Helix style container infeed. The machine would receive a 'slug' of 18 empty containers - an orienting device would index 18 containers under a walking beam filling head (fixed height nozzles, no-dive) and the filled containers would exit the machine directly into a cooling tunnel. Enclosed and heated filling area (previous product needed to be filled hot @ 62 degrees C / 143.6 °F). Filling area was heated with air blown through a steam heated coil. Product Sizing Last running a 1.6oz fill. Current Application Still installed / Deodorant. Overall dimensions 12 ft. L x 6 ft. W x 8 ft. H.