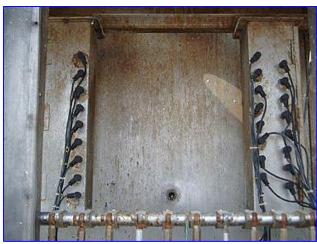

Anderson Machine 18 Head Inline / Rear Discharge Volumetric Filler. Stainless steel. Helix style container infeed. The machine would receive a 'slug' of 18 empty containers - an orienting device would index 18 containers under a walking beam filling head (fixed height nozzles, no-dive) and the filled containers would exit the machine directly into a cooling tunnel. Enclosed and heated filling area (previous product needed to be filled hot @ 62 degrees C / 143.6 °F). Filling area was heated with air blown through a steam heated coil. Product Sizing Last running a 1.6oz fill. Current Application Still installed / Deodorant. Overall dimensions 12 ft. L x 6 ft. W x 8 ft. H.