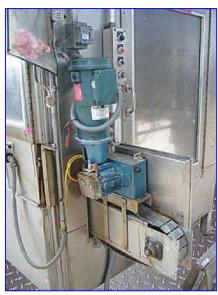

Anderson Machine 18 Head Inline / Rear Discharge Volumetric Filler. Stainless steel. Helix style container infeed. The machine would receive a 'slug' of 18 empty containers - an orienting device would index 18 containers under a walking beam filling head (fixed height nozzles, no-dive) and the filled containers would exit the machine directly into a cooling tunnel. Enclosed and heated filling area (previous product needed to be filled hot @ 62 degrees C / 143.6 °F). Filling area was heated with air blown through a steam heated coil. Product Sizing Last running a 1.6oz fill. Current Application Still installed / Deodorant. Overall dimensions 12 ft. L x 6 ft. W x 8 ft. H.