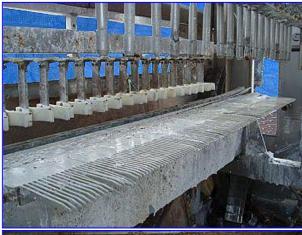

Anderson Machine 18 Head Inline / Rear Discharge Volumetric Filler. Stainless steel. Helix style container infeed. The machine would receive a 'slug' of 18 empty containers - an orienting device would index 18 containers under a walking beam filling head (fixed height nozzles, no-dive) and the filled containers would exit the machine directly into a cooling tunnel. Enclosed and heated filling area (previous product needed to be filled hot @ 62 degrees C / 143.6 °F). Filling area was heated with air blown through a steam heated coil. Product Sizing Last running a 1.6oz fill. Current Application Still installed / Deodorant. Overall dimensions 12 ft. L x 6 ft. W x 8 ft. H.