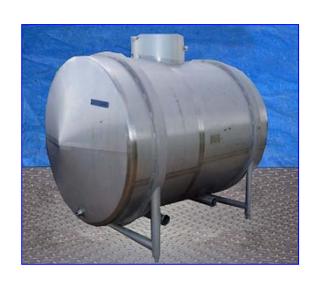

2000 Highland Equipment Horizontal Holding Tanks- 1200 Gallon. S/N: 57866. Manway dimensions: 20 in. W x 16 in. H. Strainer: 24 in. dia. Inlets: (3) 1 in. dia. FPT, (1) 1 in. dia. Q-line fitting, (1) 2 in. dia. Q-line fitting, (1) 2-1/2 in. dia. Q-line fitting. Outlets: (1) 4 in. dia. front Q-line fitting, (2) 4 in. dia. side Q-line fittings. Overall dimensions: 10 ft. L x 72 in. W x 90 in. H.