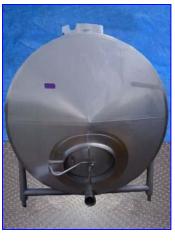

| 2000 Highland Horizontal Holding Tank- 1,200 Gallon |                  |
|-----------------------------------------------------|------------------|
| Mfg: Highland Equipment                             | Model:           |
| Stock No. ENDX547.14                                | Serial No. 57866 |

2000 Highland Equipment Horizontal Holding Tanks- 1200 Gallon. S/N: 57866. Manway dimensions: 20 in. W x 16 in. H. Strainer: 24 in. dia. Inlets: (3) 1 in. dia. FPT, (1) 1 in. dia. Q-line fitting, (1) 2 in. dia. Q-line fitting, (1) 2-1/2 in. dia. Q-line fitting. Outlets: (1) 4 in. dia. front Q-line fitting, (2) 4 in. dia. side Q-line fittings. Overall dimensions: 10 ft. L x 72 in. W x 90 in. H.