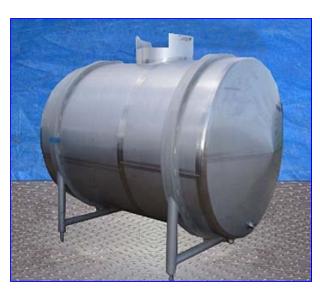

| 2000 Highland Horizontal Holding Tank- 1,200 Gallon |                  |
|-----------------------------------------------------|------------------|
| Mfg: Highland Equipment                             | Model:           |
| Stock No. ENDX547.14                                | Serial No. 57866 |

2000 Highland Equipment Horizontal Holding Tanks- 1200 Gallon. S/N: 57866. Manway dimensions: 20 in. W x 16 in. H. Strainer: 24 in. dia. Inlets: (3) 1 in. dia. FPT, (1) 1 in. dia. Q-line fitting, (1) 2 in. dia. Q-line fitting, (1) 2-1/2 in. dia. Q-line fitting. Outlets: (1) 4 in. dia. front Q-line fitting, (2) 4 in. dia. side Q-line fittings. Overall dimensions: 10 ft. L x 72 in. W x 90 in. H.