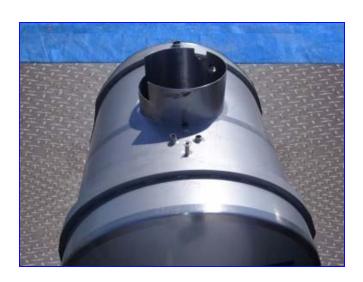

2000 Highland Equipment Horizontal Holding Tanks- 1200 Gallon. S/N: 57866. Manway dimensions: 20 in. W x 16 in. H. Strainer: 24 in. dia. Inlets: (3) 1 in. dia. FPT, (1) 1 in. dia. Q-line fitting, (1) 2 in. dia. Q-line fitting, (1) 2-1/2 in. dia. Q-line fitting. Outlets: (1) 4 in. dia. front Q-line fitting, (2) 4 in. dia. side Q-line fittings. Overall dimensions: 10 ft. L x 72 in. W x 90 in. H.