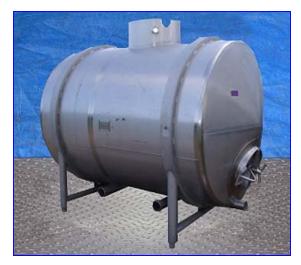

| 2000 Highland Horizontal Holding Tank- 1,200 Gallon |                  |
|-----------------------------------------------------|------------------|
| Mfg: Highland Equipment                             | Model:           |
| Stock No. ENDX547.14                                | Serial No. 57866 |

2000 Highland Equipment Horizontal Holding Tanks- 1200 Gallon. S/N: 57866. Manway dimensions: 20 in. W x 16 in. H. Strainer: 24 in. dia. Inlets: (3) 1 in. dia. FPT, (1) 1 in. dia. Q-line fitting, (1) 2 in. dia. Q-line fitting, (1) 2-1/2 in. dia. Q-line fitting. Outlets: (1) 4 in. dia. front Q-line fitting, (2) 4 in. dia. side Q-line fittings. Overall dimensions: 10 ft. L x 72 in. W x 90 in. H.