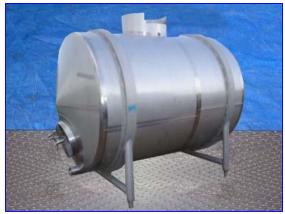

| 2000 Highland Horizontal Holding Tank- 1,200 Gallon |                  |
|-----------------------------------------------------|------------------|
| Mfg: Highland Equipment                             | Model:           |
| Stock No. ENDX547.14                                | Serial No. 57866 |

2000 Highland Equipment Horizontal Holding Tanks- 1200 Gallon. S/N: 57866. Manway dimensions: 20 in. W x 16 in. H. Strainer: 24 in. dia. Inlets: (3) 1 in. dia. FPT, (1) 1 in. dia. Q-line fitting, (1) 2 in. dia. Q-line fitting, (1) 2-1/2 in. dia. Q-line fitting. Outlets: (1) 4 in. dia. front Q-line fitting, (2) 4 in. dia. side Q-line fittings. Overall dimensions: 10 ft. L x 72 in. W x 90 in. H.