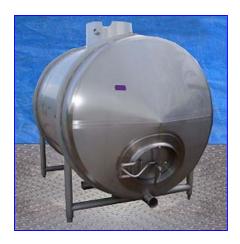

| 2000 Highland Horizontal Holding Tank- 1,200 Gallon |                  |
|-----------------------------------------------------|------------------|
| Mfg: Highland Equipment                             | Model:           |
| Stock No. ENDX547.14                                | Serial No. 57866 |

2000 Highland Equipment Horizontal Holding Tanks- 1200 Gallon. S/N: 57866. Manway dimensions: 20 in. W x 16 in. H. Strainer: 24 in. dia. Inlets: (3) 1 in. dia. FPT, (1) 1 in. dia. Q-line fitting, (1) 2 in. dia. Q-line fitting, (1) 2-1/2 in. dia. Q-line fitting. Outlets: (1) 4 in. dia. front Q-line fitting, (2) 4 in. dia. side Q-line fittings. Overall dimensions: 10 ft. L x 72 in. W x 90 in. H.