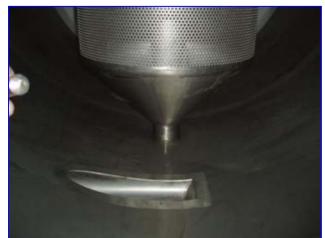

2000 Highland Equipment Horizontal Holding Tanks- 1200 Gallon. S/N: 57866. Manway dimensions: 20 in. W x 16 in. H. Strainer: 24 in. dia. Inlets: (3) 1 in. dia. FPT, (1) 1 in. dia. Q-line fitting, (1) 2 in. dia. Q-line fitting, (1) 2-1/2 in. dia. Q-line fitting. Outlets: (1) 4 in. dia. front Q-line fitting, (2) 4 in. dia. side Q-line fittings. Overall dimensions: 10 ft. L x 72 in. W x 90 in. H.