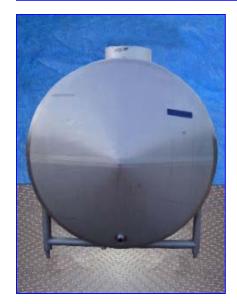

| 2000 Highland Horizontal Holding Tank- 1,200 Gallon |                  |
|-----------------------------------------------------|------------------|
| Mfg: Highland Equipment                             | Model:           |
| Stock No. ENDX547.14                                | Serial No. 57866 |

2000 Highland Equipment Horizontal Holding Tanks- 1200 Gallon. S/N: 57866. Manway dimensions: 20 in. W x 16 in. H. Strainer: 24 in. dia. Inlets: (3) 1 in. dia. FPT, (1) 1 in. dia. Q-line fitting, (1) 2 in. dia. Q-line fitting, (1) 2-1/2 in. dia. Q-line fitting. Outlets: (1) 4 in. dia. front Q-line fitting, (2) 4 in. dia. side Q-line fittings. Overall dimensions: 10 ft. L x 72 in. W x 90 in. H.