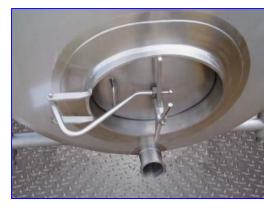

2000 Highland Equipment Horizontal Holding Tanks- 1200 Gallon. S/N: 57866. Manway dimensions: 20 in. W x 16 in. H. Strainer: 24 in. dia. Inlets: (3) 1 in. dia. FPT, (1) 1 in. dia. Q-line fitting, (1) 2 in. dia. Q-line fitting, (1) 2-1/2 in. dia. Q-line fitting. Outlets: (1) 4 in. dia. front Q-line fitting, (2) 4 in. dia. side Q-line fittings. Overall dimensions: 10 ft. L x 72 in. W x 90 in. H.