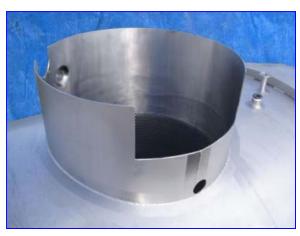

2000 Highland Equipment Horizontal Holding Tanks- 1200 Gallon. S/N: 57866. Manway dimensions: 20 in. W x 16 in. H. Strainer: 24 in. dia. Inlets: (3) 1 in. dia. FPT, (1) 1 in. dia. Q-line fitting, (1) 2 in. dia. Q-line fitting, (1) 2-1/2 in. dia. Q-line fitting. Outlets: (1) 4 in. dia. front Q-line fitting, (2) 4 in. dia. side Q-line fittings. Overall dimensions: 10 ft. L x 72 in. W x 90 in. H.