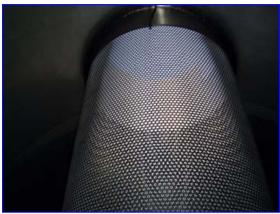

2000 Highland Equipment Horizontal Holding Tanks- 1200 Gallon. S/N: 57866. Manway dimensions: 20 in. W x 16 in. H. Strainer: 24 in. dia. Inlets: (3) 1 in. dia. FPT, (1) 1 in. dia. Q-line fitting, (1) 2 in. dia. Q-line fitting, (1) 2-1/2 in. dia. Q-line fitting. Outlets: (1) 4 in. dia. front Q-line fitting, (2) 4 in. dia. side Q-line fittings. Overall dimensions: 10 ft. L x 72 in. W x 90 in. H.