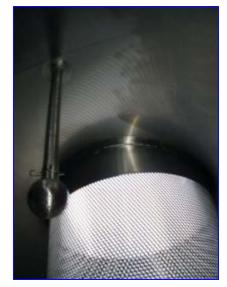

2000 Highland Equipment Horizontal Holding Tanks- 1200 Gallon. S/N: 57866. Manway dimensions: 20 in. W x 16 in. H. Strainer: 24 in. dia. Inlets: (3) 1 in. dia. FPT, (1) 1 in. dia. Q-line fitting, (1) 2 in. dia. Q-line fitting, (1) 2-1/2 in. dia. Q-line fitting. Outlets: (1) 4 in. dia. front Q-line fitting, (2) 4 in. dia. side Q-line fittings. Overall dimensions: 10 ft. L x 72 in. W x 90 in. H.