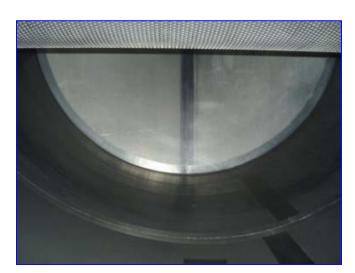

2000 Highland Equipment Horizontal Holding Tanks- 1200 Gallon. S/N: 57866. Manway dimensions: 20 in. W x 16 in. H. Strainer: 24 in. dia. Inlets: (3) 1 in. dia. FPT, (1) 1 in. dia. Q-line fitting, (1) 2 in. dia. Q-line fitting, (1) 2-1/2 in. dia. Q-line fitting. Outlets: (1) 4 in. dia. front Q-line fitting, (2) 4 in. dia. side Q-line fittings. Overall dimensions: 10 ft. L x 72 in. W x 90 in. H.