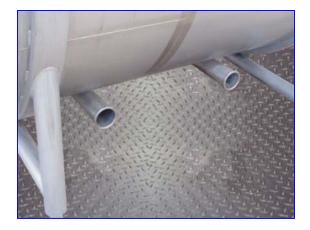

2000 Highland Equipment Horizontal Holding Tanks- 1200 Gallon. S/N: 57866. Manway dimensions: 20 in. W x 16 in. H. Strainer: 24 in. dia. Inlets: (3) 1 in. dia. FPT, (1) 1 in. dia. Q-line fitting, (1) 2 in. dia. Q-line fitting, (1) 2-1/2 in. dia. Q-line fitting. Outlets: (1) 4 in. dia. front Q-line fitting, (2) 4 in. dia. side Q-line fittings. Overall dimensions: 10 ft. L x 72 in. W x 90 in. H.