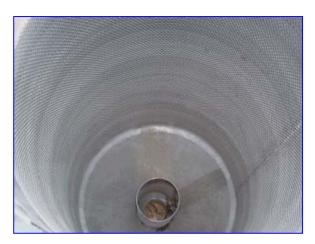

2000 Highland Equipment Horizontal Holding Tanks- 1200 Gallon. S/N: 57866. Manway dimensions: 20 in. W x 16 in. H. Strainer: 24 in. dia. Inlets: (3) 1 in. dia. FPT, (1) 1 in. dia. Q-line fitting, (1) 2 in. dia. Q-line fitting, (1) 2-1/2 in. dia. Q-line fitting. Outlets: (1) 4 in. dia. front Q-line fitting, (2) 4 in. dia. side Q-line fittings. Overall dimensions: 10 ft. L x 72 in. W x 90 in. H.