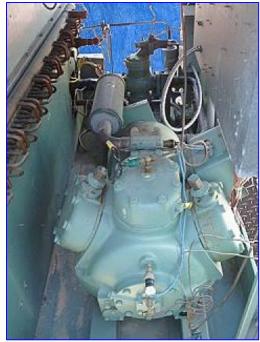

Carrier Air-Cooled Liquid Chiller- 25 Ton. Model: 30GT-025---600. S/N: 0494F81110. Outdoor use only. Refrigerant: R-22. Test pressure hi/lo: 480/235 psig. System requirements: 460 V, 60 Hz, 3 phase. Carlyle 6-Cylinder Reciprocating Compressor, Model: 06E7265310, S/N: 5293J01747 S/O, semi-hermetic, electrical requirements: 460 V, 43.6 RLA, 60 Hz, 3 phase. (2) Fan Motors, 460 V, 3.1 FLA, 60 Hz, 3 phase. Control requirements: 115 V, 7 amps, 60 Hz, single phase. Aluminum fin/copper tubes. Small in size, big in installation and operating savings; the ideal unit for exacting commercial requirements. Inlets/outlets: (2) 2 in. dia. copper pipes. Overall dimensions: 10 ft. 8 in. L x 68 in. W x 52 in. H.