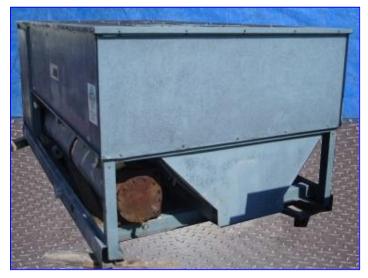

| Carrier Air-Cooled Liquid Chiller- 25 Ton |                               |
|-------------------------------------------|-------------------------------|
| Mfg: Carrier                              | Model: 30GT-025600            |
| Stock No. EPBD004.                        | Serial No <u>.</u> 0494F81110 |

Carrier Air-Cooled Liquid Chiller- 25 Ton. Model: 30GT-025---600. S/N: 0494F81110. Outdoor use only. Refrigerant: R-22. Test pressure hi/lo: 480/235 psig. System requirements: 460 V, 60 Hz, 3 phase. Carlyle 6-Cylinder Reciprocating Compressor, Model: 06E7265310, S/N: 5293J01747 S/O, semi-hermetic, electrical requirements: 460 V, 43.6 RLA, 60 Hz, 3 phase. (2) Fan Motors, 460 V, 3.1 FLA, 60 Hz, 3 phase. Control requirements: 115 V, 7 amps, 60 Hz, single phase. Aluminum fin/copper tubes. Small in size, big in installation and operating savings; the ideal unit for exacting commercial requirements. Inlets/outlets: (2) 2 in. dia. copper pipes. Overall dimensions: 10 ft. 8 in. L x 68 in. W x 52 in. H.