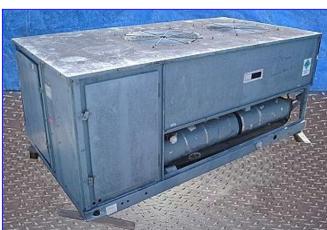

| Carrier Air-Cooled Liquid Chiller- 25 Ton |                               |
|-------------------------------------------|-------------------------------|
| Mfg: Carrier                              | Model: 30GT-025600            |
| Stock No. EPBD004.                        | Serial No <u>.</u> 0494F81110 |

Carrier Air-Cooled Liquid Chiller- 25 Ton. Model: 30GT-025---600. S/N: 0494F81110. Outdoor use only. Refrigerant: R-22. Test pressure hi/lo: 480/235 psig. System requirements: 460 V, 60 Hz, 3 phase. Carlyle 6-Cylinder Reciprocating Compressor, Model: 06E7265310, S/N: 5293J01747 S/O, semi-hermetic, electrical requirements: 460 V, 43.6 RLA, 60 Hz, 3 phase. (2) Fan Motors, 460 V, 3.1 FLA, 60 Hz, 3 phase. Control requirements: 115 V, 7 amps, 60 Hz, single phase. Aluminum fin/copper tubes. Small in size, big in installation and operating savings; the ideal unit for exacting commercial requirements. Inlets/outlets: (2) 2 in. dia. copper pipes. Overall dimensions: 10 ft. 8 in. L x 68 in. W x 52 in. H.