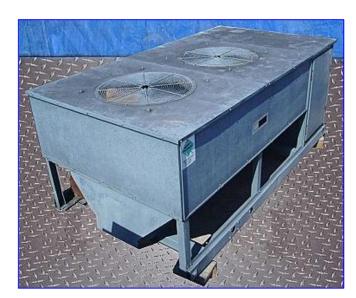

| Carrier Air-Cooled Liquid Chiller- 25 Ton |                               |
|-------------------------------------------|-------------------------------|
| Mfg: Carrier                              | Model: 30GT-025600            |
| Stock No. EPBD004.                        | Serial No <u>.</u> 0494F81110 |

Carrier Air-Cooled Liquid Chiller- 25 Ton. Model: 30GT-025---600. S/N: 0494F81110. Outdoor use only. Refrigerant: R-22. Test pressure hi/lo: 480/235 psig. System requirements: 460 V, 60 Hz, 3 phase. Carlyle 6-Cylinder Reciprocating Compressor, Model: 06E7265310, S/N: 5293J01747 S/O, semi-hermetic, electrical requirements: 460 V, 43.6 RLA, 60 Hz, 3 phase. (2) Fan Motors, 460 V, 3.1 FLA, 60 Hz, 3 phase. Control requirements: 115 V, 7 amps, 60 Hz, single phase. Aluminum fin/copper tubes. Small in size, big in installation and operating savings; the ideal unit for exacting commercial requirements. Inlets/outlets: (2) 2 in. dia. copper pipes. Overall dimensions: 10 ft. 8 in. L x 68 in. W x 52 in. H.