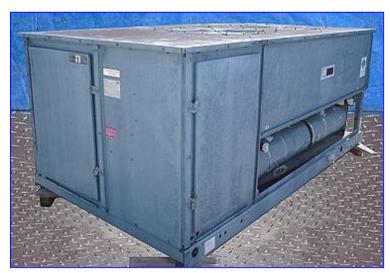

| Carrier Air-Cooled Liquid Chiller- 25 Ton |                               |
|-------------------------------------------|-------------------------------|
| Mfg: Carrier                              | Model: 30GT-025600            |
| Stock No. EPBD004.                        | Serial No <u>.</u> 0494F81110 |

Carrier Air-Cooled Liquid Chiller- 25 Ton. Model: 30GT-025---600. S/N: 0494F81110. Outdoor use only. Refrigerant: R-22. Test pressure hi/lo: 480/235 psig. System requirements: 460 V, 60 Hz, 3 phase. Carlyle 6-Cylinder Reciprocating Compressor, Model: 06E7265310, S/N: 5293J01747 S/O, semi-hermetic, electrical requirements: 460 V, 43.6 RLA, 60 Hz, 3 phase. (2) Fan Motors, 460 V, 3.1 FLA, 60 Hz, 3 phase. Control requirements: 115 V, 7 amps, 60 Hz, single phase. Aluminum fin/copper tubes. Small in size, big in installation and operating savings; the ideal unit for exacting commercial requirements. Inlets/outlets: (2) 2 in. dia. copper pipes. Overall dimensions: 10 ft. 8 in. L x 68 in. W x 52 in. H.