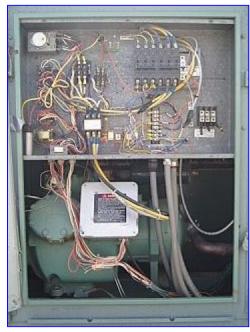

Carrier Air-Cooled Liquid Chiller- 25 Ton. Model: 30GT-025---600. S/N: 0494F81110. Outdoor use only. Refrigerant: R-22. Test pressure hi/lo: 480/235 psig. System requirements: 460 V, 60 Hz, 3 phase. Carlyle 6-Cylinder Reciprocating Compressor, Model: 06E7265310, S/N: 5293J01747 S/O, semi-hermetic, electrical requirements: 460 V, 43.6 RLA, 60 Hz, 3 phase. (2) Fan Motors, 460 V, 3.1 FLA, 60 Hz, 3 phase. Control requirements: 115 V, 7 amps, 60 Hz, single phase. Aluminum fin/copper tubes. Small in size, big in installation and operating savings; the ideal unit for exacting commercial requirements. Inlets/outlets: (2) 2 in. dia. copper pipes. Overall dimensions: 10 ft. 8 in. L x 68 in. W x 52 in. H.