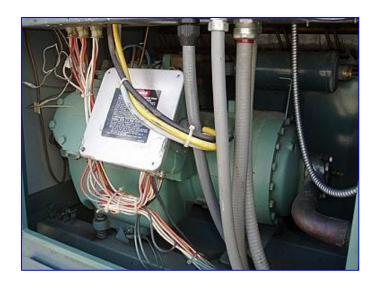

Carrier Air-Cooled Liquid Chiller- 25 Ton. Model: 30GT-025---600. S/N: 0494F81110. Outdoor use only. Refrigerant: R-22. Test pressure hi/lo: 480/235 psig. System requirements: 460 V, 60 Hz, 3 phase. Carlyle 6-Cylinder Reciprocating Compressor, Model: 06E7265310, S/N: 5293J01747 S/O, semi-hermetic, electrical requirements: 460 V, 43.6 RLA, 60 Hz, 3 phase. (2) Fan Motors, 460 V, 3.1 FLA, 60 Hz, 3 phase. Control requirements: 115 V, 7 amps, 60 Hz, single phase. Aluminum fin/copper tubes. Small in size, big in installation and operating savings; the ideal unit for exacting commercial requirements. Inlets/outlets: (2) 2 in. dia. copper pipes. Overall dimensions: 10 ft. 8 in. L x 68 in. W x 52 in. H.