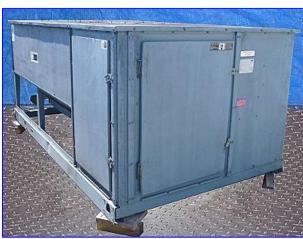

| Carrier Air-Cooled Liquid Chiller- 25 Ton |                               |
|-------------------------------------------|-------------------------------|
| Mfg: Carrier                              | Model: 30GT-025600            |
| Stock No. EPBD004.                        | Serial No <u>.</u> 0494F81110 |

Carrier Air-Cooled Liquid Chiller- 25 Ton. Model: 30GT-025---600. S/N: 0494F81110. Outdoor use only. Refrigerant: R-22. Test pressure hi/lo: 480/235 psig. System requirements: 460 V, 60 Hz, 3 phase. Carlyle 6-Cylinder Reciprocating Compressor, Model: 06E7265310, S/N: 5293J01747 S/O, semi-hermetic, electrical requirements: 460 V, 43.6 RLA, 60 Hz, 3 phase. (2) Fan Motors, 460 V, 3.1 FLA, 60 Hz, 3 phase. Control requirements: 115 V, 7 amps, 60 Hz, single phase. Aluminum fin/copper tubes. Small in size, big in installation and operating savings; the ideal unit for exacting commercial requirements. Inlets/outlets: (2) 2 in. dia. copper pipes. Overall dimensions: 10 ft. 8 in. L x 68 in. W x 52 in. H.