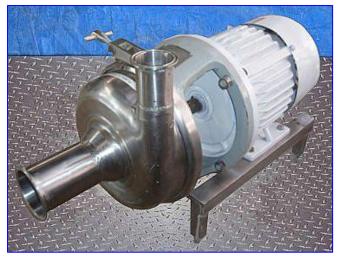

| APV Puma Pump     |                  |
|-------------------|------------------|
| Mfg: APV          | Model: V         |
| Stock No. EQDNES5 | Serial No. 20046 |

APV Puma Pump. Model: V. S/N: 20046. Size: 3-2. Capacity: 50 gpm @ 18 psi. Impeller diameter: 6-1/2 in. U.S. Motor, 3 hp, 1750 rpm, 208-230/460 V, 9.3-8.8/4.4 amps, 60 Hz, 3 phase. The APV Puma pump is designed for use in open work areas adjacent to dairy, food, beverage and industrial processing plant. Unshrouded pump. Seal option: spring-loaded body fitted with carbon ring operating against a reversible hardened stainless steel face plate. Inlets: (1) 3 in. dia. S-line fitting. Outlets: (1) 2 in. dia. S-line fitting. Overall dimensions: 26-1/2 in. L x 15-1/2 in. W x 17 in. H.