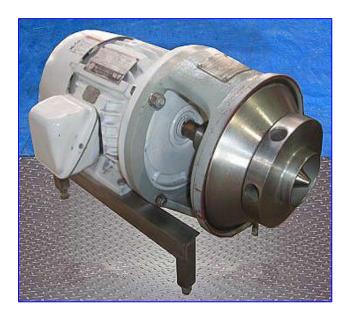

| APV Puma Pump     |                  |
|-------------------|------------------|
| Mfg: APV          | Model: V         |
| Stock No. EQDNES5 | Serial No. 20046 |

APV Puma Pump. Model: V. S/N: 20046. Size: 3-2. Capacity: 50 gpm @ 18 psi. Impeller diameter: 6-1/2 in. U.S. Motor, 3 hp, 1750 rpm, 208-230/460 V, 9.3-8.8/4.4 amps, 60 Hz, 3 phase. The APV Puma pump is designed for use in open work areas adjacent to dairy, food, beverage and industrial processing plant. Unshrouded pump. Seal option: spring-loaded body fitted with carbon ring operating against a reversible hardened stainless steel face plate. Inlets: (1) 3 in. dia. S-line fitting. Outlets: (1) 2 in. dia. S-line fitting. Overall dimensions: 26-1/2 in. L x 15-1/2 in. W x 17 in. H.