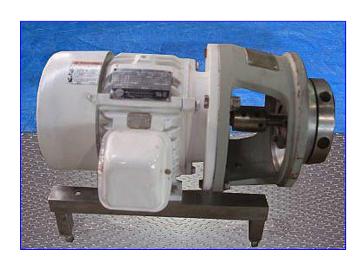

| APV Puma Pump     |                  |
|-------------------|------------------|
| Mfg: APV          | Model: V         |
| Stock No. EQDNES5 | Serial No. 20046 |

APV Puma Pump. Model: V. S/N: 20046. Size: 3-2. Capacity: 50 gpm @ 18 psi. Impeller diameter: 6-1/2 in. U.S. Motor, 3 hp, 1750 rpm, 208-230/460 V, 9.3-8.8/4.4 amps, 60 Hz, 3 phase. The APV Puma pump is designed for use in open work areas adjacent to dairy, food, beverage and industrial processing plant. Unshrouded pump. Seal option: spring-loaded body fitted with carbon ring operating against a reversible hardened stainless steel face plate. Inlets: (1) 3 in. dia. S-line fitting. Outlets: (1) 2 in. dia. S-line fitting. Overall dimensions: 26-1/2 in. L x 15-1/2 in. W x 17 in. H.