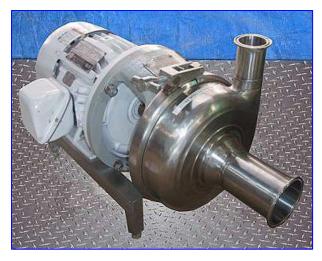

| APV Puma Pump     |                  |
|-------------------|------------------|
| Mfg: APV          | Model: V         |
| Stock No. EQDNES5 | Serial No. 20046 |

APV Puma Pump. Model: V. S/N: 20046. Size: 3-2. Capacity: 50 gpm @ 18 psi. Impeller diameter: 6-1/2 in. U.S. Motor, 3 hp, 1750 rpm, 208-230/460 V, 9.3-8.8/4.4 amps, 60 Hz, 3 phase. The APV Puma pump is designed for use in open work areas adjacent to dairy, food, beverage and industrial processing plant. Unshrouded pump. Seal option: spring-loaded body fitted with carbon ring operating against a reversible hardened stainless steel face plate. Inlets: (1) 3 in. dia. S-line fitting. Outlets: (1) 2 in. dia. S-line fitting. Overall dimensions: 26-1/2 in. L x 15-1/2 in. W x 17 in. H.