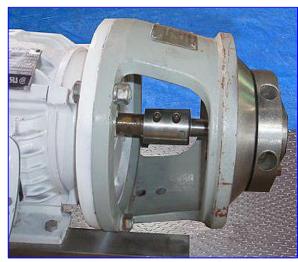

| APV Puma Pump     |                  |
|-------------------|------------------|
| Mfg: APV          | Model: V         |
| Stock No. EQDNES5 | Serial No. 20046 |

APV Puma Pump. Model: V. S/N: 20046. Size: 3-2. Capacity: 50 gpm @ 18 psi. Impeller diameter: 6-1/2 in. U.S. Motor, 3 hp, 1750 rpm, 208-230/460 V, 9.3-8.8/4.4 amps, 60 Hz, 3 phase. The APV Puma pump is designed for use in open work areas adjacent to dairy, food, beverage and industrial processing plant. Unshrouded pump. Seal option: spring-loaded body fitted with carbon ring operating against a reversible hardened stainless steel face plate. Inlets: (1) 3 in. dia. S-line fitting. Outlets: (1) 2 in. dia. S-line fitting. Overall dimensions: 26-1/2 in. L x 15-1/2 in. W x 17 in. H.