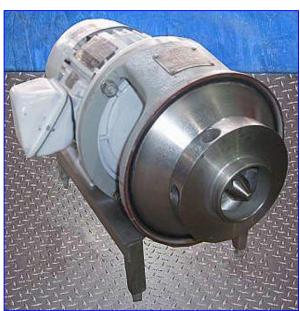

| APV Puma Pump     |                  |
|-------------------|------------------|
| Mfg: APV          | Model: V         |
| Stock No. EQDNES5 | Serial No. 20046 |

APV Puma Pump. Model: V. S/N: 20046. Size: 3-2. Capacity: 50 gpm @ 18 psi. Impeller diameter: 6-1/2 in. U.S. Motor, 3 hp, 1750 rpm, 208-230/460 V, 9.3-8.8/4.4 amps, 60 Hz, 3 phase. The APV Puma pump is designed for use in open work areas adjacent to dairy, food, beverage and industrial processing plant. Unshrouded pump. Seal option: spring-loaded body fitted with carbon ring operating against a reversible hardened stainless steel face plate. Inlets: (1) 3 in. dia. S-line fitting. Outlets: (1) 2 in. dia. S-line fitting. Overall dimensions: 26-1/2 in. L x 15-1/2 in. W x 17 in. H.