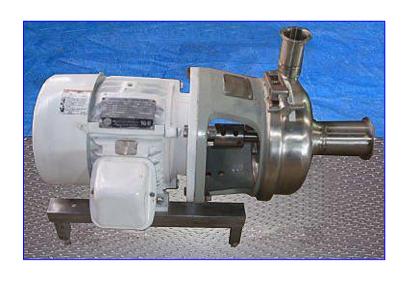

| APV Puma Pump     |                  |
|-------------------|------------------|
| Mfg: APV          | Model: V         |
| Stock No. EQDNES5 | Serial No. 20046 |

APV Puma Pump. Model: V. S/N: 20046. Size: 3-2. Capacity: 50 gpm @ 18 psi. Impeller diameter: 6-1/2 in. U.S. Motor, 3 hp, 1750 rpm, 208-230/460 V, 9.3-8.8/4.4 amps, 60 Hz, 3 phase. The APV Puma pump is designed for use in open work areas adjacent to dairy, food, beverage and industrial processing plant. Unshrouded pump. Seal option: spring-loaded body fitted with carbon ring operating against a reversible hardened stainless steel face plate. Inlets: (1) 3 in. dia. S-line fitting. Outlets: (1) 2 in. dia. S-line fitting. Overall dimensions: 26-1/2 in. L x 15-1/2 in. W x 17 in. H.