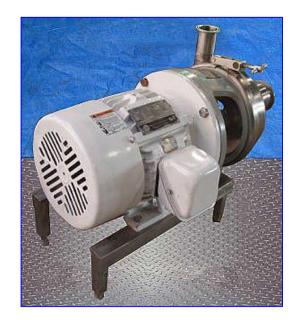

| APV Puma Pump     |                  |
|-------------------|------------------|
| Mfg: APV          | Model: V         |
| Stock No. EQDNES5 | Serial No. 20046 |

APV Puma Pump. Model: V. S/N: 20046. Size: 3-2. Capacity: 50 gpm @ 18 psi. Impeller diameter: 6-1/2 in. U.S. Motor, 3 hp, 1750 rpm, 208-230/460 V, 9.3-8.8/4.4 amps, 60 Hz, 3 phase. The APV Puma pump is designed for use in open work areas adjacent to dairy, food, beverage and industrial processing plant. Unshrouded pump. Seal option: spring-loaded body fitted with carbon ring operating against a reversible hardened stainless steel face plate. Inlets: (1) 3 in. dia. S-line fitting. Outlets: (1) 2 in. dia. S-line fitting. Overall dimensions: 26-1/2 in. L x 15-1/2 in. W x 17 in. H.