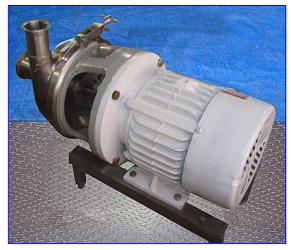

| APV Puma Pump     |                  |
|-------------------|------------------|
| Mfg: APV          | Model: V         |
| Stock No. EQDNES5 | Serial No. 20046 |

APV Puma Pump. Model: V. S/N: 20046. Size: 3-2. Capacity: 50 gpm @ 18 psi. Impeller diameter: 6-1/2 in. U.S. Motor, 3 hp, 1750 rpm, 208-230/460 V, 9.3-8.8/4.4 amps, 60 Hz, 3 phase. The APV Puma pump is designed for use in open work areas adjacent to dairy, food, beverage and industrial processing plant. Unshrouded pump. Seal option: spring-loaded body fitted with carbon ring operating against a reversible hardened stainless steel face plate. Inlets: (1) 3 in. dia. S-line fitting. Outlets: (1) 2 in. dia. S-line fitting. Overall dimensions: 26-1/2 in. L x 15-1/2 in. W x 17 in. H.