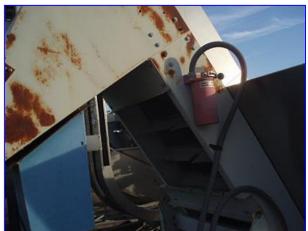

Hoppmann Series 80 Material Handling Elevator. Model: WEP. S/N: 4164. Hopper infeed dimensions: 7 ft. 9 in. L x 6 ft. W. Belt width: 23-1/2 in. Boston Gear Incom DC Gearmotor, 1/2 hp, 1750 rpm, 90A/100/50F V, 3.2A/0.5/1.0F amps, single phase. Bodine Electric Company Gearmotor, 1/8 hp, 8.3 rpm (final), 130 VDC, single phase, 300 ratio. Outlets: (1) 21 in. L x 10 in. W. Overall dimensions: 11 ft. 9-1/2 in. L x 6 ft. 9-1/2 in. W x 8 ft. H.