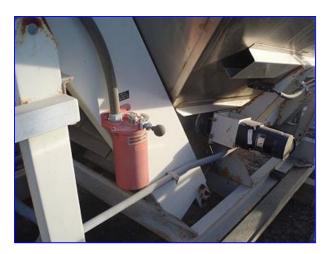

Hoppmann Series 80 Material Handling Elevator. Model: WEP. S/N: 4164. Hopper infeed dimensions: 7 ft. 9 in. L x 6 ft. W. Belt width: 23-1/2 in. Boston Gear Incom DC Gearmotor, 1/2 hp, 1750 rpm, 90A/100/50F V, 3.2A/0.5/1.0F amps, single phase. Bodine Electric Company Gearmotor, 1/8 hp, 8.3 rpm (final), 130 VDC, single phase, 300 ratio. Outlets: (1) 21 in. L x 10 in. W. Overall dimensions: 11 ft. 9-1/2 in. L x 6 ft. 9-1/2 in. W x 8 ft. H.