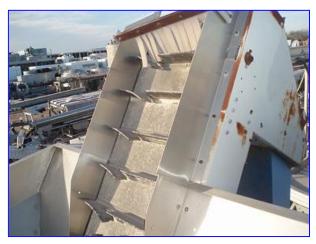

Hoppmann Series 80 Material Handling Elevator. Model: WEP. S/N: 4164. Hopper infeed dimensions: 7 ft. 9 in. L x 6 ft. W. Belt width: 23-1/2 in. Boston Gear Incom DC Gearmotor, 1/2 hp, 1750 rpm, 90A/100/50F V, 3.2A/0.5/1.0F amps, single phase. Bodine Electric Company Gearmotor, 1/8 hp, 8.3 rpm (final), 130 VDC, single phase, 300 ratio. Outlets: (1) 21 in. L x 10 in. W. Overall dimensions: 11 ft. 9-1/2 in. L x 6 ft. 9-1/2 in. W x 8 ft. H.