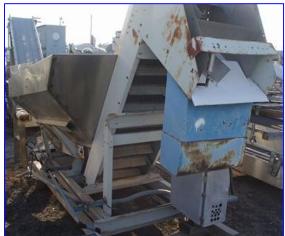

| Hoppmann Series 80 Material Handling Elevator |                             |
|-----------------------------------------------|-----------------------------|
| Mfg: Hoppmann                                 | Model: WEP                  |
| Stock No. EQN4a.7a                            | Serial No <sub>.</sub> 4164 |

Hoppmann Series 80 Material Handling Elevator. Model: WEP. S/N: 4164. Hopper infeed dimensions: 7 ft. 9 in. L x 6 ft. W. Belt width: 23-1/2 in. Boston Gear Incom DC Gearmotor, 1/2 hp, 1750 rpm, 90A/100/50F V, 3.2A/0.5/1.0F amps, single phase. Bodine Electric Company Gearmotor, 1/8 hp, 8.3 rpm (final), 130 VDC, single phase, 300 ratio. Outlets: (1) 21 in. L x 10 in. W. Overall dimensions: 11 ft. 9-1/2 in. L x 6 ft. 9-1/2 in. W x 8 ft. H.