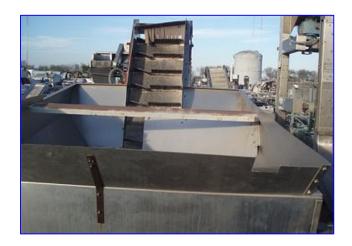

Hoppmann Series 80 Material Handling Elevator. Model: WEP. S/N: 4164. Hopper infeed dimensions: 7 ft. 9 in. L x 6 ft. W. Belt width: 23-1/2 in. Boston Gear Incom DC Gearmotor, 1/2 hp, 1750 rpm, 90A/100/50F V, 3.2A/0.5/1.0F amps, single phase. Bodine Electric Company Gearmotor, 1/8 hp, 8.3 rpm (final), 130 VDC, single phase, 300 ratio. Outlets: (1) 21 in. L x 10 in. W. Overall dimensions: 11 ft. 9-1/2 in. L x 6 ft. 9-1/2 in. W x 8 ft. H.