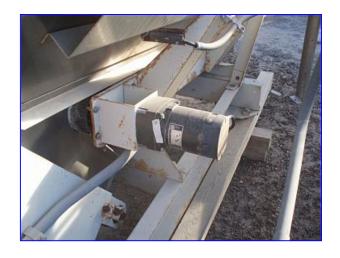

| Hoppmann Series 80 Material Handling Elevator |                             |
|-----------------------------------------------|-----------------------------|
| Mfg: Hoppmann                                 | Model: WEP                  |
| Stock No. EQN4a.7a                            | Serial No <sub>.</sub> 4164 |

Hoppmann Series 80 Material Handling Elevator. Model: WEP. S/N: 4164. Hopper infeed dimensions: 7 ft. 9 in. L x 6 ft. W. Belt width: 23-1/2 in. Boston Gear Incom DC Gearmotor, 1/2 hp, 1750 rpm, 90A/100/50F V, 3.2A/0.5/1.0F amps, single phase. Bodine Electric Company Gearmotor, 1/8 hp, 8.3 rpm (final), 130 VDC, single phase, 300 ratio. Outlets: (1) 21 in. L x 10 in. W. Overall dimensions: 11 ft. 9-1/2 in. L x 6 ft. 9-1/2 in. W x 8 ft. H.