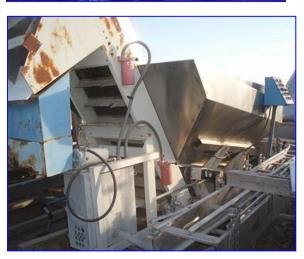

| Hoppmann Series 80 Material Handling Elevator |                             |
|-----------------------------------------------|-----------------------------|
| Mfg: Hoppmann                                 | Model: WEP                  |
| Stock No. EQN4a.7a                            | Serial No <sub>.</sub> 4164 |

Hoppmann Series 80 Material Handling Elevator. Model: WEP. S/N: 4164. Hopper infeed dimensions: 7 ft. 9 in. L x 6 ft. W. Belt width: 23-1/2 in. Boston Gear Incom DC Gearmotor, 1/2 hp, 1750 rpm, 90A/100/50F V, 3.2A/0.5/1.0F amps, single phase. Bodine Electric Company Gearmotor, 1/8 hp, 8.3 rpm (final), 130 VDC, single phase, 300 ratio. Outlets: (1) 21 in. L x 10 in. W. Overall dimensions: 11 ft. 9-1/2 in. L x 6 ft. 9-1/2 in. W x 8 ft. H.