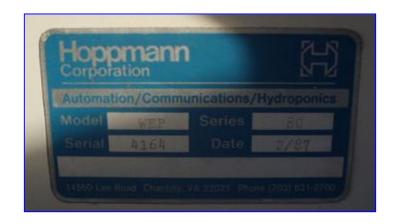

| Hoppmann Series 80 Material Handling Elevator |                             |
|-----------------------------------------------|-----------------------------|
| Mfg: Hoppmann                                 | Model: WEP                  |
| Stock No. EQN4a.7a                            | Serial No <sub>.</sub> 4164 |

Hoppmann Series 80 Material Handling Elevator. Model: WEP. S/N: 4164. Hopper infeed dimensions: 7 ft. 9 in. L x 6 ft. W. Belt width: 23-1/2 in. Boston Gear Incom DC Gearmotor, 1/2 hp, 1750 rpm, 90A/100/50F V, 3.2A/0.5/1.0F amps, single phase. Bodine Electric Company Gearmotor, 1/8 hp, 8.3 rpm (final), 130 VDC, single phase, 300 ratio. Outlets: (1) 21 in. L x 10 in. W. Overall dimensions: 11 ft. 9-1/2 in. L x 6 ft. 9-1/2 in. W x 8 ft. H.