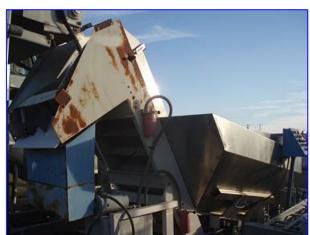

Hoppmann Series 80 Material Handling Elevator. Model: WEP. S/N: 4164. Hopper infeed dimensions: 7 ft. 9 in. L x 6 ft. W. Belt width: 23-1/2 in. Boston Gear Incom DC Gearmotor, 1/2 hp, 1750 rpm, 90A/100/50F V, 3.2A/0.5/1.0F amps, single phase. Bodine Electric Company Gearmotor, 1/8 hp, 8.3 rpm (final), 130 VDC, single phase, 300 ratio. Outlets: (1) 21 in. L x 10 in. W. Overall dimensions: 11 ft. 9-1/2 in. L x 6 ft. 9-1/2 in. W x 8 ft. H.