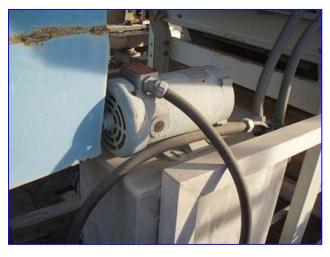

Hoppmann Series 80 Material Handling Elevator. Model: WEP. S/N: 4164. Hopper infeed dimensions: 7 ft. 9 in. L x 6 ft. W. Belt width: 23-1/2 in. Boston Gear Incom DC Gearmotor, 1/2 hp, 1750 rpm, 90A/100/50F V, 3.2A/0.5/1.0F amps, single phase. Bodine Electric Company Gearmotor, 1/8 hp, 8.3 rpm (final), 130 VDC, single phase, 300 ratio. Outlets: (1) 21 in. L x 10 in. W. Overall dimensions: 11 ft. 9-1/2 in. L x 6 ft. 9-1/2 in. W x 8 ft. H.