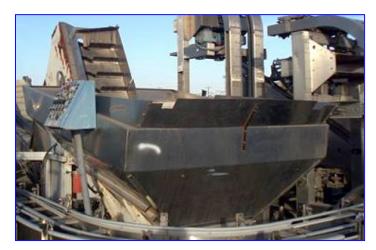

| Hoppmann Series 80 Material Handling Elevator |                             |
|-----------------------------------------------|-----------------------------|
| Mfg: Hoppmann                                 | Model: WEP                  |
| Stock No. EQN4a.7a                            | Serial No <sub>.</sub> 4164 |

Hoppmann Series 80 Material Handling Elevator. Model: WEP. S/N: 4164. Hopper infeed dimensions: 7 ft. 9 in. L x 6 ft. W. Belt width: 23-1/2 in. Boston Gear Incom DC Gearmotor, 1/2 hp, 1750 rpm, 90A/100/50F V, 3.2A/0.5/1.0F amps, single phase. Bodine Electric Company Gearmotor, 1/8 hp, 8.3 rpm (final), 130 VDC, single phase, 300 ratio. Outlets: (1) 21 in. L x 10 in. W. Overall dimensions: 11 ft. 9-1/2 in. L x 6 ft. 9-1/2 in. W x 8 ft. H.