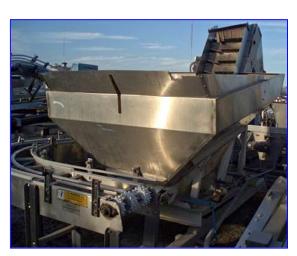

| Hoppmann Series 80 Material Handling Elevator |                             |
|-----------------------------------------------|-----------------------------|
| Mfg: Hoppmann                                 | Model: WEP                  |
| Stock No. EQN4a.7a                            | Serial No <sub>.</sub> 4164 |

Hoppmann Series 80 Material Handling Elevator. Model: WEP. S/N: 4164. Hopper infeed dimensions: 7 ft. 9 in. L x 6 ft. W. Belt width: 23-1/2 in. Boston Gear Incom DC Gearmotor, 1/2 hp, 1750 rpm, 90A/100/50F V, 3.2A/0.5/1.0F amps, single phase. Bodine Electric Company Gearmotor, 1/8 hp, 8.3 rpm (final), 130 VDC, single phase, 300 ratio. Outlets: (1) 21 in. L x 10 in. W. Overall dimensions: 11 ft. 9-1/2 in. L x 6 ft. 9-1/2 in. W x 8 ft. H.