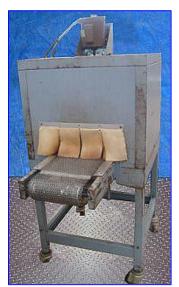

| Shanklin Heat Shrink Tunnel |                  |
|-----------------------------|------------------|
| Mfg: Shanklin               | Model: T-6XL     |
| Stock No. ERCS038.          | Serial No. T7726 |

Shanklin Heat Shrink Tunnel. Model: T-6XL. S/N: T7726. Maximum aperture/clearance above belt: 30 in. L x 18 in. W x 7 in. H. (3) Finstrips (encased heating element). Temperature controller: precision indicating controller calibrated 50° to 500° F. Conveyor speeds: variable from 15 to 66 ft./min. Power supply: 230 V, 35 amps, single phase. Motor, 3/4 hp, 1725 rpm, 115/230 V, 10.8/5.4 amps, 60 Hz. Bodine Motor, 1/12 hp, 67 rpm, 130 V, 70 amps, 30:1 ratio, 41 lb-in torque. The Shanklin Model T-6XL Shrink Tunnel can keep up with your most challenging production demands with continuous, heavy-duty performance and excellent shrinks every time. Infeed/exit height: 35 in. (4) Wheels for easy maneuverability. Overall dimensions: 58 in. L x 34 in. W x 68 in. H.