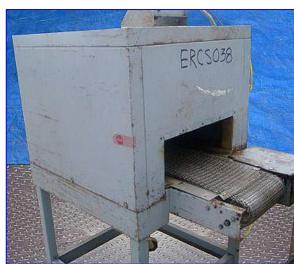

| Shanklin Heat Shrink Tunnel |                  |
|-----------------------------|------------------|
| Mfg: Shanklin               | Model: T-6XL     |
| Stock No. ERCS038.          | Serial No. T7726 |

Shanklin Heat Shrink Tunnel. Model: T-6XL. S/N: T7726. Maximum aperture/clearance above belt: 30 in. L x 18 in. W x 7 in. H. (3) Finstrips (encased heating element). Temperature controller: precision indicating controller calibrated 50° to 500° F. Conveyor speeds: variable from 15 to 66 ft./min. Power supply: 230 V, 35 amps, single phase. Motor, 3/4 hp, 1725 rpm, 115/230 V, 10.8/5.4 amps, 60 Hz. Bodine Motor, 1/12 hp, 67 rpm, 130 V, 70 amps, 30:1 ratio, 41 lb-in torque. The Shanklin Model T-6XL Shrink Tunnel can keep up with your most challenging production demands with continuous, heavy-duty performance and excellent shrinks every time. Infeed/exit height: 35 in. (4) Wheels for easy maneuverability. Overall dimensions: 58 in. L x 34 in. W x 68 in. H.