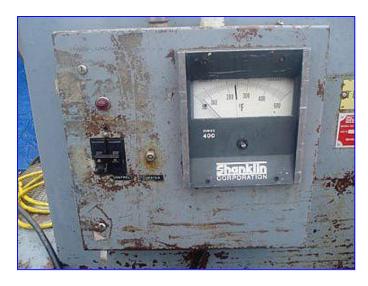

| Shanklin Heat Shrink Tunnel |                  |
|-----------------------------|------------------|
| Mfg: Shanklin               | Model: T-6XL     |
| Stock No. ERCS038.          | Serial No. T7726 |

Shanklin Heat Shrink Tunnel. Model: T-6XL. S/N: T7726. Maximum aperture/clearance above belt: 30 in. L x 18 in. W x 7 in. H. (3) Finstrips (encased heating element). Temperature controller: precision indicating controller calibrated 50° to 500° F. Conveyor speeds: variable from 15 to 66 ft./min. Power supply: 230 V, 35 amps, single phase. Motor, 3/4 hp, 1725 rpm, 115/230 V, 10.8/5.4 amps, 60 Hz. Bodine Motor, 1/12 hp, 67 rpm, 130 V, 70 amps, 30:1 ratio, 41 lb-in torque. The Shanklin Model T-6XL Shrink Tunnel can keep up with your most challenging production demands with continuous, heavy-duty performance and excellent shrinks every time. Infeed/exit height: 35 in. (4) Wheels for easy maneuverability. Overall dimensions: 58 in. L x 34 in. W x 68 in. H.