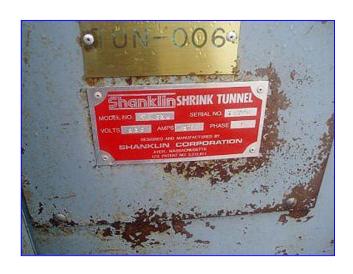

| Shanklin Heat Shrink Tunnel |                  |
|-----------------------------|------------------|
| Mfg: Shanklin               | Model: T-6XL     |
| Stock No. ERCS038.          | Serial No. T7726 |

Shanklin Heat Shrink Tunnel. Model: T-6XL. S/N: T7726. Maximum aperture/clearance above belt: 30 in. L x 18 in. W x 7 in. H. (3) Finstrips (encased heating element). Temperature controller: precision indicating controller calibrated 50° to 500° F. Conveyor speeds: variable from 15 to 66 ft./min. Power supply: 230 V, 35 amps, single phase. Motor, 3/4 hp, 1725 rpm, 115/230 V, 10.8/5.4 amps, 60 Hz. Bodine Motor, 1/12 hp, 67 rpm, 130 V, 70 amps, 30:1 ratio, 41 lb-in torque. The Shanklin Model T-6XL Shrink Tunnel can keep up with your most challenging production demands with continuous, heavy-duty performance and excellent shrinks every time. Infeed/exit height: 35 in. (4) Wheels for easy maneuverability. Overall dimensions: 58 in. L x 34 in. W x 68 in. H.