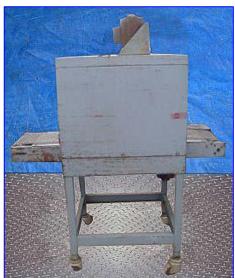

| Shanklin Heat Shrink Tunnel |                  |
|-----------------------------|------------------|
| Mfg: Shanklin               | Model: T-6XL     |
| Stock No. ERCS038.          | Serial No. T7726 |

Shanklin Heat Shrink Tunnel. Model: T-6XL. S/N: T7726. Maximum aperture/clearance above belt: 30 in. L x 18 in. W x 7 in. H. (3) Finstrips (encased heating element). Temperature controller: precision indicating controller calibrated 50° to 500° F. Conveyor speeds: variable from 15 to 66 ft./min. Power supply: 230 V, 35 amps, single phase. Motor, 3/4 hp, 1725 rpm, 115/230 V, 10.8/5.4 amps, 60 Hz. Bodine Motor, 1/12 hp, 67 rpm, 130 V, 70 amps, 30:1 ratio, 41 lb-in torque. The Shanklin Model T-6XL Shrink Tunnel can keep up with your most challenging production demands with continuous, heavy-duty performance and excellent shrinks every time. Infeed/exit height: 35 in. (4) Wheels for easy maneuverability. Overall dimensions: 58 in. L x 34 in. W x 68 in. H.