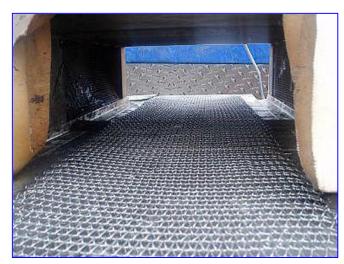

| Shanklin Heat Shrink Tunnel |                  |
|-----------------------------|------------------|
| Mfg: Shanklin               | Model: T-6XL     |
| Stock No. ERCS038.          | Serial No. T7726 |

Shanklin Heat Shrink Tunnel. Model: T-6XL. S/N: T7726. Maximum aperture/clearance above belt: 30 in. L x 18 in. W x 7 in. H. (3) Finstrips (encased heating element). Temperature controller: precision indicating controller calibrated 50° to 500° F. Conveyor speeds: variable from 15 to 66 ft./min. Power supply: 230 V, 35 amps, single phase. Motor, 3/4 hp, 1725 rpm, 115/230 V, 10.8/5.4 amps, 60 Hz. Bodine Motor, 1/12 hp, 67 rpm, 130 V, 70 amps, 30:1 ratio, 41 lb-in torque. The Shanklin Model T-6XL Shrink Tunnel can keep up with your most challenging production demands with continuous, heavy-duty performance and excellent shrinks every time. Infeed/exit height: 35 in. (4) Wheels for easy maneuverability. Overall dimensions: 58 in. L x 34 in. W x 68 in. H.