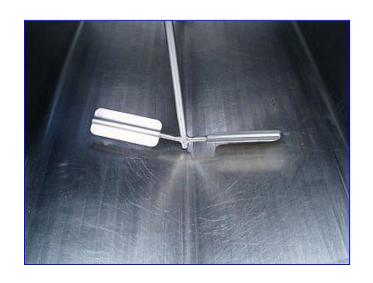

Cherry Burrell Farm Tank- 400 Gallon. Model: FTNH. S/N: 400 FTNH54 401. Inside dimensions 42 in. W x 81 in. L x 32 in. H. Unit is equipped with (2) 7 in. dia. manways and (2) 48 in. L x 37 in. W flip-top lids. Tank features a 26 in. dia. bottom sweep agitator rotating on a 1-1/2 in. dia. x 28 in. H shaft. Master Motor, 1/3 hp, 1725 rpm, 115/230 V, 5.6/2.8 amps, 60 Hz, single phase. Outlets: (1) 1-1/2 in. dia. port. Overall dimensions: 47 in. W x 92 in. L x 45 in. H.