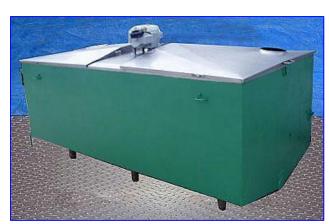

Cherry Burrell Farm Tank- 400 Gallon. Model: FTNH. S/N: 400 FTNH54 401. Inside dimensions 42 in. W x 81 in. L x 32 in. H. Unit is equipped with (2) 7 in. dia. manways and (2) 48 in. L x 37 in. W flip-top lids. Tank features a 26 in. dia. bottom sweep agitator rotating on a 1-1/2 in. dia. x 28 in. H shaft. Master Motor, 1/3 hp, 1725 rpm, 115/230 V, 5.6/2.8 amps, 60 Hz, single phase. Outlets: (1) 1-1/2 in. dia. port. Overall dimensions: 47 in. W x 92 in. L x 45 in. H.