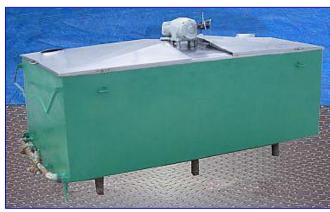

Cherry Burrell Farm Tank- 400 Gallon. Model: FTNH. S/N: 400 FTNH54 401. Inside dimensions 42 in. W x 81 in. L x 32 in. H. Unit is equipped with (2) 7 in. dia. manways and (2) 48 in. L x 37 in. W flip-top lids. Tank features a 26 in. dia. bottom sweep agitator rotating on a 1-1/2 in. dia. x 28 in. H shaft. Master Motor, 1/3 hp, 1725 rpm, 115/230 V, 5.6/2.8 amps, 60 Hz, single phase. Outlets: (1) 1-1/2 in. dia. port. Overall dimensions: 47 in. W x 92 in. L x 45 in. H.