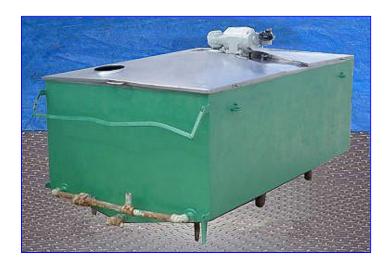

Cherry Burrell Farm Tank- 400 Gallon. Model: FTNH. S/N: 400 FTNH54 401. Inside dimensions 42 in. W x 81 in. L x 32 in. H. Unit is equipped with (2) 7 in. dia. manways and (2) 48 in. L x 37 in. W flip-top lids. Tank features a 26 in. dia. bottom sweep agitator rotating on a 1-1/2 in. dia. x 28 in. H shaft. Master Motor, 1/3 hp, 1725 rpm, 115/230 V, 5.6/2.8 amps, 60 Hz, single phase. Outlets: (1) 1-1/2 in. dia. port. Overall dimensions: 47 in. W x 92 in. L x 45 in. H.