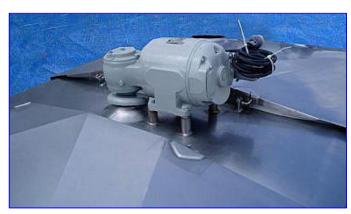

Cherry Burrell Farm Tank- 400 Gallon. Model: FTNH. S/N: 400 FTNH54 401. Inside dimensions 42 in. W x 81 in. L x 32 in. H. Unit is equipped with (2) 7 in. dia. manways and (2) 48 in. L x 37 in. W flip-top lids. Tank features a 26 in. dia. bottom sweep agitator rotating on a 1-1/2 in. dia. x 28 in. H shaft. Master Motor, 1/3 hp, 1725 rpm, 115/230 V, 5.6/2.8 amps, 60 Hz, single phase. Outlets: (1) 1-1/2 in. dia. port. Overall dimensions: 47 in. W x 92 in. L x 45 in. H.