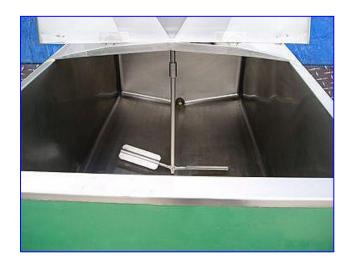

Cherry Burrell Farm Tank- 400 Gallon. Model: FTNH. S/N: 400 FTNH54 401. Inside dimensions 42 in. W x 81 in. L x 32 in. H. Unit is equipped with (2) 7 in. dia. manways and (2) 48 in. L x 37 in. W flip-top lids. Tank features a 26 in. dia. bottom sweep agitator rotating on a 1-1/2 in. dia. x 28 in. H shaft. Master Motor, 1/3 hp, 1725 rpm, 115/230 V, 5.6/2.8 amps, 60 Hz, single phase. Outlets: (1) 1-1/2 in. dia. port. Overall dimensions: 47 in. W x 92 in. L x 45 in. H.