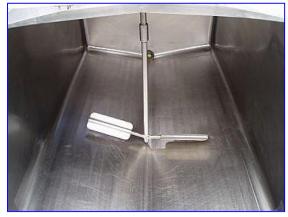

Cherry Burrell Farm Tank- 400 Gallon. Model: FTNH. S/N: 400 FTNH54 401. Inside dimensions 42 in. W x 81 in. L x 32 in. H. Unit is equipped with (2) 7 in. dia. manways and (2) 48 in. L x 37 in. W flip-top lids. Tank features a 26 in. dia. bottom sweep agitator rotating on a 1-1/2 in. dia. x 28 in. H shaft. Master Motor, 1/3 hp, 1725 rpm, 115/230 V, 5.6/2.8 amps, 60 Hz, single phase. Outlets: (1) 1-1/2 in. dia. port. Overall dimensions: 47 in. W x 92 in. L x 45 in. H.