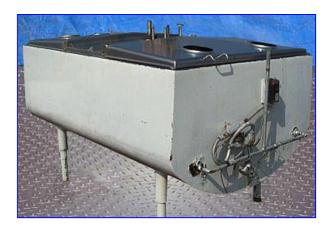

| MilKeeper Refrigerated Farm Tank-375 Gallons |                  |
|----------------------------------------------|------------------|
| Mfg: MilKeeper                               | Model: RF375     |
| Stock No. G879-A                             | Serial No. 21542 |

Milkeeper Rectangular Milk Tank Stainless Steel - 375 Gallon. Model: RF375. S/N: 21524. Inside dimensions: 6 ft. 1-3/4 in. L x 4 ft. W x 2 ft. 8 in. H. Dimple-jacketed bottom- 30%. Percent coldwall: 50%. Bridge with center agitation. Agitator: 2 ft. 6 in. L x 1 ft. 10 in. W. (2) 4 ft. 3 in. L x 1 ft. 9 in. W flip-top lids. MasterMotor Gearmotor, S/N: DZ 18268, 1/6 hp, 1725 rpm, 36 rpm (final), 115/230 V, 3.6/1.8 amps, single phase. Inlets: (4) 7 in. dia. ports, (1) 5 in. dia. port, (1) 3/8 in. dia. port, (1) 1-1/2 in. dia. port. Overall dimensions: 7 ft. 4 in. L x 4 ft. 6 in. W x 5 ft. 2 in. H.