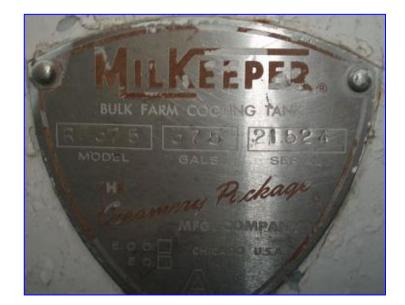

Milkeeper Rectangular Milk Tank Stainless Steel - 375 Gallon. Model: RF375. S/N: 21524. Inside dimensions: 6 ft. 1-3/4 in. L x 4 ft. W x 2 ft. 8 in. H. Dimple-jacketed bottom- 30%. Percent coldwall: 50%. Bridge with center agitation. Agitator: 2 ft. 6 in. L x 1 ft. 10 in. W. (2) 4 ft. 3 in. L x 1 ft. 9 in. W flip-top lids. MasterMotor Gearmotor, S/N: DZ 18268, 1/6 hp, 1725 rpm, 36 rpm (final), 115/230 V, 3.6/1.8 amps, single phase. Inlets: (4) 7 in. dia. ports, (1) 5 in. dia. port, (1) 3/8 in. dia. port, (1) 1-1/2 in. dia. port. Overall dimensions: 7 ft. 4 in. L x 4 ft. 6 in. W x 5 ft. 2 in. H.