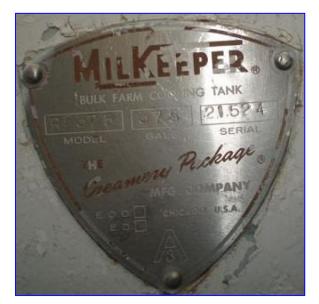

| MilKeeper Refrigerated Farm Tank-375 Gallons |                  |
|----------------------------------------------|------------------|
| Mfg: MilKeeper                               | Model: RF375     |
| Stock No. G879-A                             | Serial No. 21542 |

Milkeeper Rectangular Milk Tank Stainless Steel - 375 Gallon. Model: RF375. S/N: 21524. Inside dimensions: 6 ft. 1-3/4 in. L x 4 ft. W x 2 ft. 8 in. H. Dimple-jacketed bottom- 30%. Percent coldwall: 50%. Bridge with center agitation. Agitator: 2 ft. 6 in. L x 1 ft. 10 in. W. (2) 4 ft. 3 in. L x 1 ft. 9 in. W flip-top lids. MasterMotor Gearmotor, S/N: DZ 18268, 1/6 hp, 1725 rpm, 36 rpm (final), 115/230 V, 3.6/1.8 amps, single phase. Inlets: (4) 7 in. dia. ports, (1) 5 in. dia. port, (1) 3/8 in. dia. port, (1) 1-1/2 in. dia. port. Overall dimensions: 7 ft. 4 in. L x 4 ft. 6 in. W x 5 ft. 2 in. H.