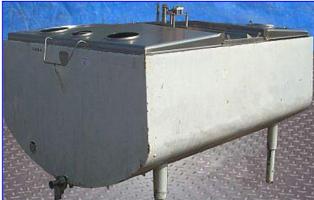

| MilKeeper Refrigerated Farm Tank-375 Gallons |                  |
|----------------------------------------------|------------------|
| Mfg: MilKeeper                               | Model: RF375     |
| Stock No. G879-A                             | Serial No. 21542 |

Milkeeper Rectangular Milk Tank Stainless Steel - 375 Gallon. Model: RF375. S/N: 21524. Inside dimensions: 6 ft. 1-3/4 in. L x 4 ft. W x 2 ft. 8 in. H. Dimple-jacketed bottom- 30%. Percent coldwall: 50%. Bridge with center agitation. Agitator: 2 ft. 6 in. L x 1 ft. 10 in. W. (2) 4 ft. 3 in. L x 1 ft. 9 in. W flip-top lids. MasterMotor Gearmotor, S/N: DZ 18268, 1/6 hp, 1725 rpm, 36 rpm (final), 115/230 V, 3.6/1.8 amps, single phase. Inlets: (4) 7 in. dia. ports, (1) 5 in. dia. port, (1) 3/8 in. dia. port, (1) 1-1/2 in. dia. port. Overall dimensions: 7 ft. 4 in. L x 4 ft. 6 in. W x 5 ft. 2 in. H.