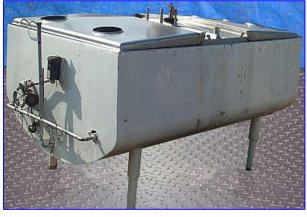

| MilKeeper Refrigerated Farm Tank-375 Gallons |                  |
|----------------------------------------------|------------------|
| Mfg: MilKeeper                               | Model: RF375     |
| Stock No. G879-A                             | Serial No. 21542 |

Milkeeper Rectangular Milk Tank Stainless Steel - 375 Gallon. Model: RF375. S/N: 21524. Inside dimensions: 6 ft. 1-3/4 in. L x 4 ft. W x 2 ft. 8 in. H. Dimple-jacketed bottom- 30%. Percent coldwall: 50%. Bridge with center agitation. Agitator: 2 ft. 6 in. L x 1 ft. 10 in. W. (2) 4 ft. 3 in. L x 1 ft. 9 in. W flip-top lids. MasterMotor Gearmotor, S/N: DZ 18268, 1/6 hp, 1725 rpm, 36 rpm (final), 115/230 V, 3.6/1.8 amps, single phase. Inlets: (4) 7 in. dia. ports, (1) 5 in. dia. port, (1) 3/8 in. dia. port, (1) 1-1/2 in. dia. port. Overall dimensions: 7 ft. 4 in. L x 4 ft. 6 in. W x 5 ft. 2 in. H.