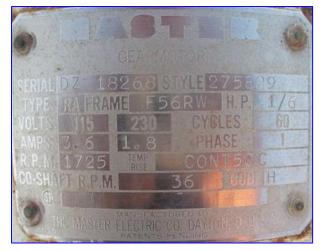

Milkeeper Rectangular Milk Tank Stainless Steel - 375 Gallon. Model: RF375. S/N: 21524. Inside dimensions: 6 ft. 1-3/4 in. L x 4 ft. W x 2 ft. 8 in. H. Dimple-jacketed bottom- 30%. Percent coldwall: 50%. Bridge with center agitation. Agitator: 2 ft. 6 in. L x 1 ft. 10 in. W. (2) 4 ft. 3 in. L x 1 ft. 9 in. W flip-top lids. MasterMotor Gearmotor, S/N: DZ 18268, 1/6 hp, 1725 rpm, 36 rpm (final), 115/230 V, 3.6/1.8 amps, single phase. Inlets: (4) 7 in. dia. ports, (1) 5 in. dia. port, (1) 3/8 in. dia. port, (1) 1-1/2 in. dia. port. Overall dimensions: 7 ft. 4 in. L x 4 ft. 6 in. W x 5 ft. 2 in. H.