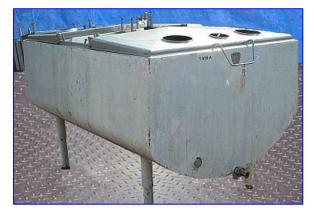

| MilKeeper Refrigerated Farm Tank-375 Gallons |                  |
|----------------------------------------------|------------------|
| Mfg: MilKeeper                               | Model: RF375     |
| Stock No. G879-A                             | Serial No. 21542 |

Milkeeper Rectangular Milk Tank Stainless Steel - 375 Gallon. Model: RF375. S/N: 21524. Inside dimensions: 6 ft. 1-3/4 in. L x 4 ft. W x 2 ft. 8 in. H. Dimple-jacketed bottom- 30%. Percent coldwall: 50%. Bridge with center agitation. Agitator: 2 ft. 6 in. L x 1 ft. 10 in. W. (2) 4 ft. 3 in. L x 1 ft. 9 in. W flip-top lids. MasterMotor Gearmotor, S/N: DZ 18268, 1/6 hp, 1725 rpm, 36 rpm (final), 115/230 V, 3.6/1.8 amps, single phase. Inlets: (4) 7 in. dia. ports, (1) 5 in. dia. port, (1) 3/8 in. dia. port, (1) 1-1/2 in. dia. port. Overall dimensions: 7 ft. 4 in. L x 4 ft. 6 in. W x 5 ft. 2 in. H.