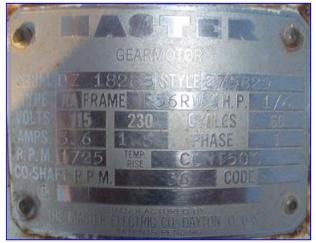

Milkeeper Rectangular Milk Tank Stainless Steel - 375 Gallon. Model: RF375. S/N: 21524. Inside dimensions: 6 ft. 1-3/4 in. L x 4 ft. W x 2 ft. 8 in. H. Dimple-jacketed bottom- 30%. Percent coldwall: 50%. Bridge with center agitation. Agitator: 2 ft. 6 in. L x 1 ft. 10 in. W. (2) 4 ft. 3 in. L x 1 ft. 9 in. W flip-top lids. MasterMotor Gearmotor, S/N: DZ 18268, 1/6 hp, 1725 rpm, 36 rpm (final), 115/230 V, 3.6/1.8 amps, single phase. Inlets: (4) 7 in. dia. ports, (1) 5 in. dia. port, (1) 3/8 in. dia. port, (1) 1-1/2 in. dia. port. Overall dimensions: 7 ft. 4 in. L x 4 ft. 6 in. W x 5 ft. 2 in. H.