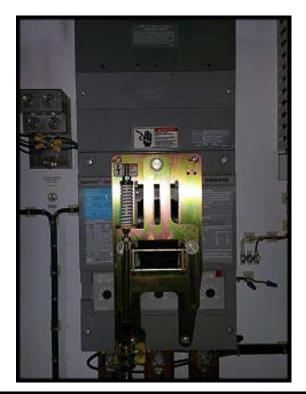

| Benshaw 460V VFD Motor Controller – 700 HP |                            |
|--------------------------------------------|----------------------------|
| Mfg: Benshaw Advanced                      | Model: CB RSI-700-HX-4-12V |
| Stock No.: GAMB04B                         | Serial No.: S200500718-1-1 |

Used Benshaw VFD Motor Controller. Made by Benshaw Advanced Controls and Drives. Serial: S200500718-1-1. Part: CB RSI-700-HX-4-12V. Specs: 700 HP, 460V 3-phase, 818 amps, 60 Hz, enclosure type 1. Previously used with a rotary screw compressor in a refrigerant application running a 700 HP Premium Efficiency Motor. SSD Drives 690+ Series. Overall dimensions: 28 in. W x 160 in. L x 99 in. H.