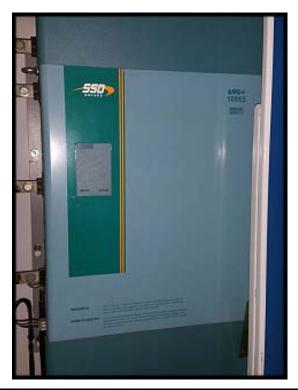

Used Benshaw VFD Motor Controller. Made by Benshaw Advanced Controls and Drives. Serial: S200500718-1-1. Part: CB RSI-700-HX-4-12V. Specs: 700 HP, 460V 3-phase, 818 amps, 60 Hz, enclosure type 1. Previously used with a rotary screw compressor in a refrigerant application running a 700 HP Premium Efficiency Motor. SSD Drives 690+ Series. Overall dimensions: 28 in. W x 160 in. L x 99 in. H.