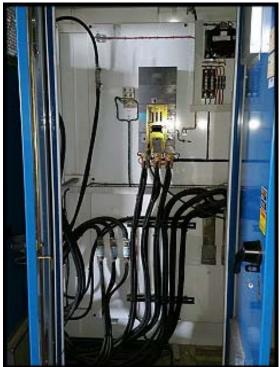

| Benshaw 460V VFD Motor Controller – 700 HP |                            |
|--------------------------------------------|----------------------------|
| Mfg: Benshaw Advanced                      | Model: CB RSI-700-HX-4-12V |
| Stock No.: GAMB04B                         | Serial No.: S200500718-1-1 |

Used Benshaw VFD Motor Controller. Made by Benshaw Advanced Controls and Drives. Serial: S200500718-1-1. Part: CB RSI-700-HX-4-12V. Specs: 700 HP, 460V 3-phase, 818 amps, 60 Hz, enclosure type 1. Previously used with a rotary screw compressor in a refrigerant application running a 700 HP Premium Efficiency Motor. SSD Drives 690+ Series. Overall dimensions: 28 in. W x 160 in. L x 99 in. H.