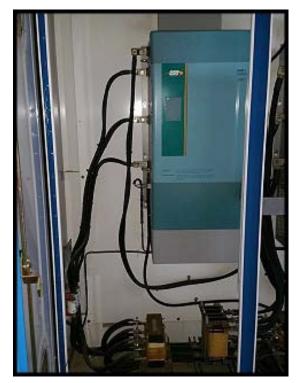

| Benshaw 460V VFD Motor Controller – 700 HP |                            |
|--------------------------------------------|----------------------------|
| Mfg: Benshaw Advanced                      | Model: CB RSI-700-HX-4-12V |
| Stock No.: GAMB04B                         | Serial No.: S200500718-1-1 |

Used Benshaw VFD Motor Controller. Made by Benshaw Advanced Controls and Drives. Serial: S200500718-1-1. Part: CB RSI-700-HX-4-12V. Specs: 700 HP, 460V 3-phase, 818 amps, 60 Hz, enclosure type 1. Previously used with a rotary screw compressor in a refrigerant application running a 700 HP Premium Efficiency Motor. SSD Drives 690+ Series. Overall dimensions: 28 in. W x 160 in. L x 99 in. H.