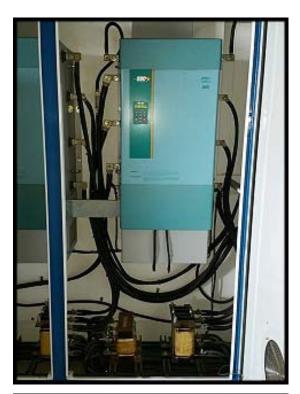

| Benshaw 460V VFD Motor Controller – 700 HP |                            |
|--------------------------------------------|----------------------------|
| Mfg: Benshaw Advanced                      | Model: CB RSI-700-HX-4-12V |
| Stock No.: GAMB04B                         | Serial No.: S200500718-1-1 |

Used Benshaw VFD Motor Controller. Made by Benshaw Advanced Controls and Drives. Serial: S200500718-1-1. Part: CB RSI-700-HX-4-12V. Specs: 700 HP, 460V 3-phase, 818 amps, 60 Hz, enclosure type 1. Previously used with a rotary screw compressor in a refrigerant application running a 700 HP Premium Efficiency Motor. SSD Drives 690+ Series. Overall dimensions: 28 in. W x 160 in. L x 99 in. H.