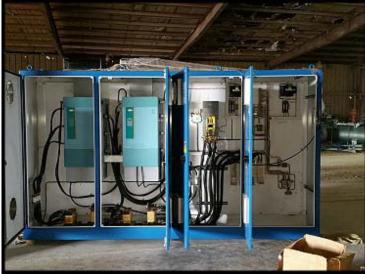

| Benshaw 460V VFD Motor Controller – 700 HP |                            |
|--------------------------------------------|----------------------------|
| Mfg: Benshaw Advanced                      | Model: CB RSI-700-HX-4-12V |
| Stock No.: GAMB04B                         | Serial No.: S200500718-1-1 |

Used Benshaw VFD Motor Controller. Made by Benshaw Advanced Controls and Drives. Serial: S200500718-1-1. Part: CB RSI-700-HX-4-12V. Specs: 700 HP, 460V 3-phase, 818 amps, 60 Hz, enclosure type 1. Previously used with a rotary screw compressor in a refrigerant application running a 700 HP Premium Efficiency Motor. SSD Drives 690+ Series. Overall dimensions: 28 in. W x 160 in. L x 99 in. H.