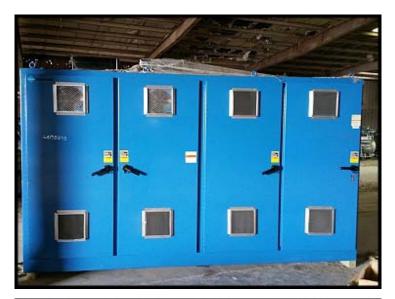

| Benshaw 460V VFD Motor Controller – 700 HP |                            |
|--------------------------------------------|----------------------------|
| Mfg: Benshaw Advanced                      | Model: CB RSI-700-HX-4-12V |
| Stock No.: GAMB04B                         | Serial No.: S200500718-1-1 |

Used Benshaw VFD Motor Controller. Made by Benshaw Advanced Controls and Drives. Serial: S200500718-1-1. Part: CB RSI-700-HX-4-12V. Specs: 700 HP, 460V 3-phase, 818 amps, 60 Hz, enclosure type 1. Previously used with a rotary screw compressor in a refrigerant application running a 700 HP Premium Efficiency Motor. SSD Drives 690+ Series. Overall dimensions: 28 in. W x 160 in. L x 99 in. H.