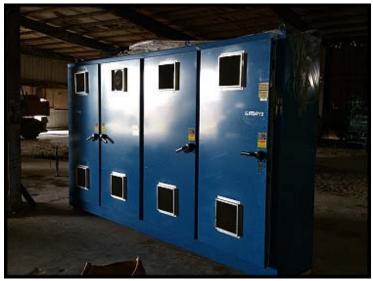

| Benshaw 460V VFD Motor Controller – 700 HP |                            |
|--------------------------------------------|----------------------------|
| Mfg: Benshaw Advanced                      | Model: CB RSI-700-HX-4-12V |
| Stock No.: GAMB04B                         | Serial No.: S200500718-1-1 |

Used Benshaw VFD Motor Controller. Made by Benshaw Advanced Controls and Drives. Serial: S200500718-1-1. Part: CB RSI-700-HX-4-12V. Specs: 700 HP, 460V 3-phase, 818 amps, 60 Hz, enclosure type 1. Previously used with a rotary screw compressor in a refrigerant application running a 700 HP Premium Efficiency Motor. SSD Drives 690+ Series. Overall dimensions: 28 in. W x 160 in. L x 99 in. H.