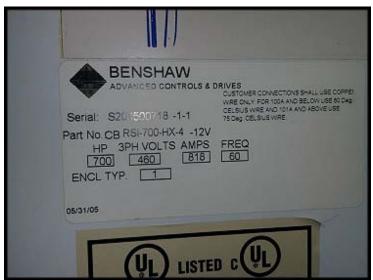

| Benshaw 460V VFD Motor Controller – 700 HP |                            |
|--------------------------------------------|----------------------------|
| Mfg: Benshaw Advanced                      | Model: CB RSI-700-HX-4-12V |
| Stock No.: GAMB04B                         | Serial No.: S200500718-1-1 |

Used Benshaw VFD Motor Controller. Made by Benshaw Advanced Controls and Drives. Serial: S200500718-1-1. Part: CB RSI-700-HX-4-12V. Specs: 700 HP, 460V 3-phase, 818 amps, 60 Hz, enclosure type 1. Previously used with a rotary screw compressor in a refrigerant application running a 700 HP Premium Efficiency Motor. SSD Drives 690+ Series. Overall dimensions: 28 in. W x 160 in. L x 99 in. H.