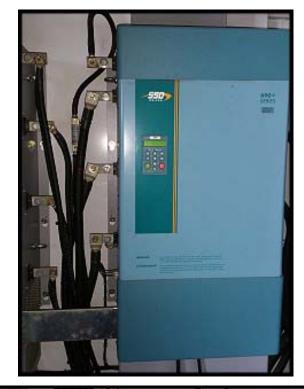

Used Benshaw VFD Motor Controller. Made by Benshaw Advanced Controls and Drives. Serial: S200500718-1-1. Part: CB RSI-700-HX-4-12V. Specs: 700 HP, 460V 3-phase, 818 amps, 60 Hz, enclosure type 1. Previously used with a rotary screw compressor in a refrigerant application running a 700 HP Premium Efficiency Motor. SSD Drives 690+ Series. Overall dimensions: 28 in. W x 160 in. L x 99 in. H.