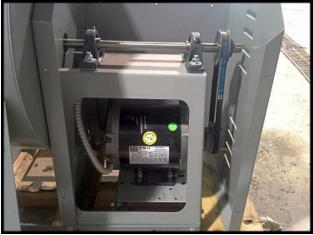

| Un-Used Greenheck Blower – 1/4 HP |                          |
|-----------------------------------|--------------------------|
| Mfg: Greenheck                    | Model: SWB-208-4-CW-TH-X |
| Stock No: GAMP050.1               | Serial No: 12056018 1004 |

Un-Used Greenheck Blower Model SWB-208-4-CW-TH-X. Serial No: 12056018-1004. Mark: F-426-7. Model Number signifies the following: Backward, Incline, Belt Driven, Permatector Coated Steel Construction, 08 Fan size, 1/4 HP, Clockwise rotation, Top Horizontal. Greenheck's backward- inclined utility fans have many advantages; higher operating efficiencies, non-overloading horsepower curves and higher pressure capabilities. The SWB-208 line has 250-1450 CFM capability (depending on the setup/application). Motor specs: 0.25 HP, 115V, 5.0 Amps, 60 Hz, 1-phase, 1725 RPM. Overall Dimensions: 26 in. L x 19 in. W x 26.5 in. H.