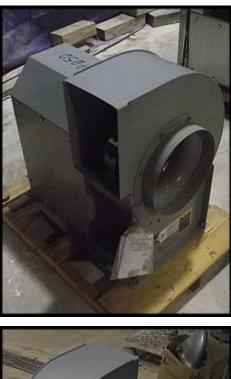

| Un-Used Greenheck Blower – 1/4 HP |                          |
|-----------------------------------|--------------------------|
| Mfg: Greenheck                    | Model: SWB-208-4-CW-TH-X |
| Stock No: GAMP050.1               | Serial No: 12056018 1004 |

Un-Used Greenheck Blower Model SWB-208-4-CW-TH-X. Serial No: 12056018-1004. Mark: F-426-7. Model Number signifies the following: Backward, Incline, Belt Driven, Permatector Coated Steel Construction, 08 Fan size, 1/4 HP, Clockwise rotation, Top Horizontal. Greenheck's backward- inclined utility fans have many advantages; higher operating efficiencies, non-overloading horsepower curves and higher pressure capabilities. The SWB-208 line has 250-1450 CFM capability (depending on the setup/application). Motor specs: 0.25 HP, 115V, 5.0 Amps, 60 Hz, 1-phase, 1725 RPM. Overall Dimensions: 26 in. L x 19 in. W x 26.5 in. H.