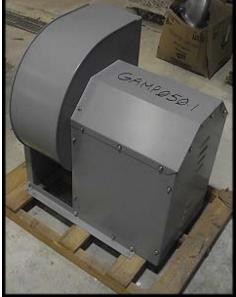

| Un-Used Greenheck Blower – 1/4 HP |                          |
|-----------------------------------|--------------------------|
| Mfg: Greenheck                    | Model: SWB-208-4-CW-TH-X |
| Stock No: GAMP050.1               | Serial No: 12056018 1004 |

Un-Used Greenheck Blower Model SWB-208-4-CW-TH-X. Serial No: 12056018-1004. Mark: F-426-7. Model Number signifies the following: Backward, Incline, Belt Driven, Permatector Coated Steel Construction, 08 Fan size, 1/4 HP, Clockwise rotation, Top Horizontal. Greenheck's backward- inclined utility fans have many advantages; higher operating efficiencies, non-overloading horsepower curves and higher pressure capabilities. The SWB-208 line has 250-1450 CFM capability (depending on the setup/application). Motor specs: 0.25 HP, 115V, 5.0 Amps, 60 Hz, 1-phase, 1725 RPM. Overall Dimensions: 26 in. L x 19 in. W x 26.5 in. H.