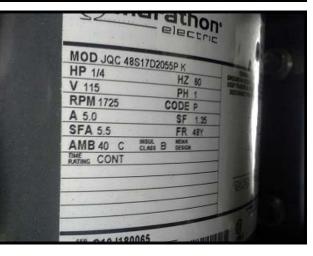

Un-Used Greenheck Blower Model SWB-208-4-CW-TH-X. Serial No: 12056018-1004. Mark: F-426-7. Model Number signifies the following: Backward, Incline, Belt Driven, Permatector Coated Steel Construction, 08 Fan size, 1/4 HP, Clockwise rotation, Top Horizontal. Greenheck's backward- inclined utility fans have many advantages; higher operating efficiencies, non-overloading horsepower curves and higher pressure capabilities. The SWB-208 line has 250-1450 CFM capability (depending on the setup/application). Motor specs: 0.25 HP, 115V, 5.0 Amps, 60 Hz, 1-phase, 1725 RPM. Overall Dimensions: 26 in. L x 19 in. W x 26.5 in. H.