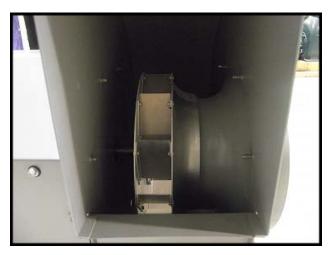

| Un-Used Greenheck Blower – 1/4 HP |                          |
|-----------------------------------|--------------------------|
| Mfg: Greenheck                    | Model: SWB-208-4-CW-TH-X |
| Stock No: GAMP050.1               | Serial No: 12056018 1004 |

Un-Used Greenheck Blower Model SWB-208-4-CW-TH-X. Serial No: 12056018-1004. Mark: F-426-7. Model Number signifies the following: Backward, Incline, Belt Driven, Permatector Coated Steel Construction, 08 Fan size, 1/4 HP, Clockwise rotation, Top Horizontal. Greenheck's backward- inclined utility fans have many advantages; higher operating efficiencies, non-overloading horsepower curves and higher pressure capabilities. The SWB-208 line has 250-1450 CFM capability (depending on the setup/application). Motor specs: 0.25 HP, 115V, 5.0 Amps, 60 Hz, 1-phase, 1725 RPM. Overall Dimensions: 26 in. L x 19 in. W x 26.5 in. H.