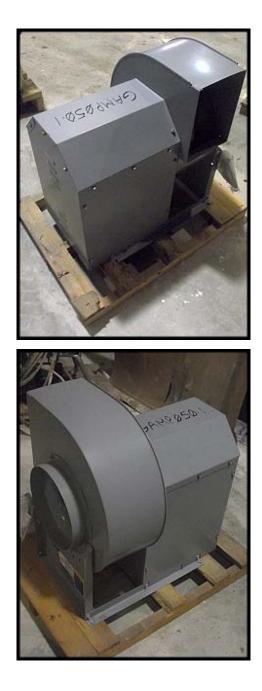

| Un-Used Greenheck Blower – 1/4 HP |                          |
|-----------------------------------|--------------------------|
| Mfg: Greenheck                    | Model: SWB-208-4-CW-TH-X |
| Stock No: GAMP050.1               | Serial No: 12056018 1004 |

Un-Used Greenheck Blower Model SWB-208-4-CW-TH-X. Serial No: 12056018-1004. Mark: F-426-7. Model Number signifies the following: Backward, Incline, Belt Driven, Permatector Coated Steel Construction, 08 Fan size, 1/4 HP, Clockwise rotation, Top Horizontal. Greenheck's backward- inclined utility fans have many advantages; higher operating efficiencies, non-overloading horsepower curves and higher pressure capabilities. The SWB-208 line has 250-1450 CFM capability (depending on the setup/application). Motor specs: 0.25 HP, 115V, 5.0 Amps, 60 Hz, 1-phase, 1725 RPM. Overall Dimensions: 26 in. L x 19 in. W x 26.5 in. H.