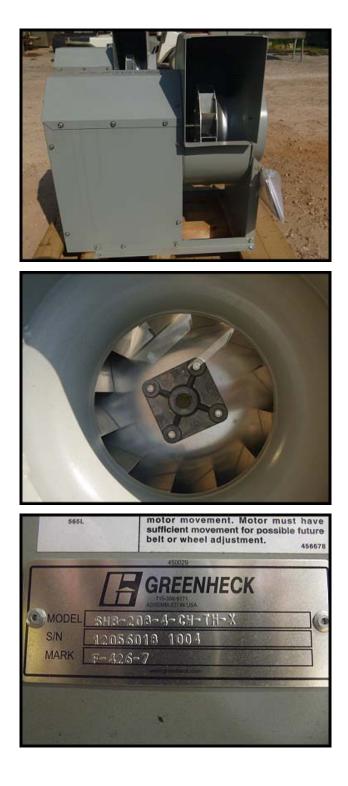

| Un-Used Greenheck Blower – 1/4 HP |                          |
|-----------------------------------|--------------------------|
| Mfg: Greenheck                    | Model: SWB-208-4-CW-TH-X |
| Stock No: GAMP050.1               | Serial No: 12056018 1004 |

Un-Used Greenheck Blower Model SWB-208-4-CW-TH-X. Serial No: 12056018-1004. Mark: F-426-7. Model Number signifies the following: Backward, Incline, Belt Driven, Permatector Coated Steel Construction, 08 Fan size, 1/4 HP, Clockwise rotation, Top Horizontal. Greenheck's backward- inclined utility fans have many advantages; higher operating efficiencies, non-overloading horsepower curves and higher pressure capabilities. The SWB-208 line has 250-1450 CFM capability (depending on the setup/application). Motor specs: 0.25 HP, 115V, 5.0 Amps, 60 Hz, 1-phase, 1725 RPM. Overall Dimensions: 26 in. L x 19 in. W x 26.5 in. H.