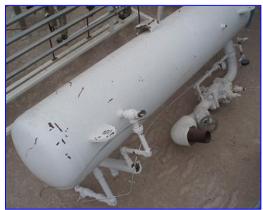

| 1998 Refrigeration Valves & Systems Corporation Surge Drum- 210 Gallon |                  |
|------------------------------------------------------------------------|------------------|
| Mfg: RVS                                                               | Model:           |
| Stock No. GBGS001B.                                                    | Serial No. 93819 |

1998 Refrigeration Valves & Systems Corporation Surge Drum- 210 Gallon. S/N: 93819. Nat'l Bd: 11562. Inside straight-wall dimensions: 2 ft. dia. x 9 ft. 2 in. L. MAWP: 250 psi @ 300°F. MDMT: -20°F @ 250 psi. Inlets: (1) 4 in. dia. compressor suction port, (1) 1 in. dia. liquid feed port, (1) 4 in. dia. wet suction port. Outlets: (1) 1-1/2 in. dia. relief port, (1) 8 in. dia. flanged liquid discharge port. Overall dimensions: 10 ft. L x 4 ft. 2-1/2 in. W x 4 ft. 11 in. H.