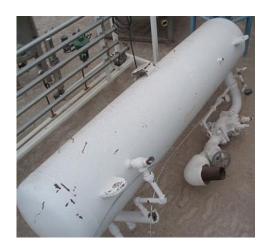

| 1998 Refrigeration Valves & Systems Corporation Surge Drum- 210 Gallon |                  |
|------------------------------------------------------------------------|------------------|
| Mfg: RVS                                                               | Model:           |
| Stock No. GBGS001B.                                                    | Serial No. 93819 |

1998 Refrigeration Valves & Systems Corporation Surge Drum- 210 Gallon. S/N: 93819. Nat'l Bd: 11562. Inside straight-wall dimensions: 2 ft. dia. x 9 ft. 2 in. L. MAWP: 250 psi @ 300°F. MDMT: -20°F @ 250 psi. Inlets: (1) 4 in. dia. compressor suction port, (1) 1 in. dia. liquid feed port, (1) 4 in. dia. wet suction port. Outlets: (1) 1-1/2 in. dia. relief port, (1) 8 in. dia. flanged liquid discharge port. Overall dimensions: 10 ft. L x 4 ft. 2-1/2 in. W x 4 ft. 11 in. H.