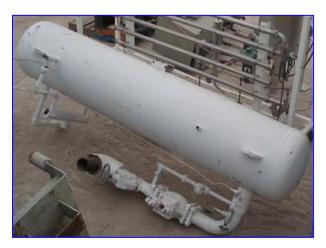

| 1998 Refrigeration Valves & Systems Corporation Surge Drum- 210 Gallon |                  |
|------------------------------------------------------------------------|------------------|
| Mfg: RVS                                                               | Model:           |
| Stock No. GBGS001B.                                                    | Serial No. 93819 |

1998 Refrigeration Valves & Systems Corporation Surge Drum- 210 Gallon. S/N: 93819. Nat'l Bd: 11562. Inside straight-wall dimensions: 2 ft. dia. x 9 ft. 2 in. L. MAWP: 250 psi @ 300°F. MDMT: -20°F @ 250 psi. Inlets: (1) 4 in. dia. compressor suction port, (1) 1 in. dia. liquid feed port, (1) 4 in. dia. wet suction port. Outlets: (1) 1-1/2 in. dia. relief port, (1) 8 in. dia. flanged liquid discharge port. Overall dimensions: 10 ft. L x 4 ft. 2-1/2 in. W x 4 ft. 11 in. H.