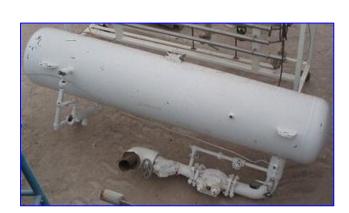

| 1998 Refrigeration Valves & Systems Corporation Surge Drum- 210 Gallon |                  |
|------------------------------------------------------------------------|------------------|
| Mfg: RVS                                                               | Model:           |
| Stock No. GBGS001B.                                                    | Serial No. 93819 |

1998 Refrigeration Valves & Systems Corporation Surge Drum- 210 Gallon. S/N: 93819. Nat'l Bd: 11562. Inside straight-wall dimensions: 2 ft. dia. x 9 ft. 2 in. L. MAWP: 250 psi @ 300°F. MDMT: -20°F @ 250 psi. Inlets: (1) 4 in. dia. compressor suction port, (1) 1 in. dia. liquid feed port, (1) 4 in. dia. wet suction port. Outlets: (1) 1-1/2 in. dia. relief port, (1) 8 in. dia. flanged liquid discharge port. Overall dimensions: 10 ft. L x 4 ft. 2-1/2 in. W x 4 ft. 11 in. H.