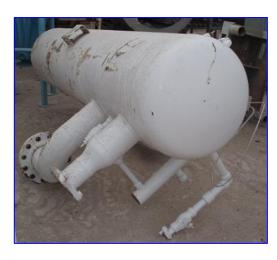

1998 Refrigeration Valves & Systems Corporation Surge Drum- 210 Gallon. S/N: 93819. Nat'l Bd: 11562. Inside straight-wall dimensions: 2 ft. dia. x 9 ft. 2 in. L. MAWP: 250 psi @ 300°F. MDMT: -20°F @ 250 psi. Inlets: (1) 4 in. dia. compressor suction port, (1) 1 in. dia. liquid feed port, (1) 4 in. dia. wet suction port. Outlets: (1) 1-1/2 in. dia. relief port, (1) 8 in. dia. flanged liquid discharge port. Overall dimensions: 10 ft. L x 4 ft. 2-1/2 in. W x 4 ft. 11 in. H.