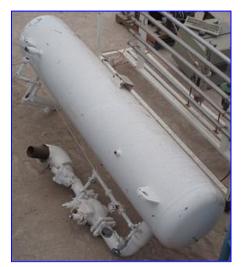

1998 Refrigeration Valves & Systems Corporation Surge Drum- 210 Gallon. S/N: 93819. Nat'l Bd: 11562. Inside straight-wall dimensions: 2 ft. dia. x 9 ft. 2 in. L. MAWP: 250 psi @ 300°F. MDMT: -20°F @ 250 psi. Inlets: (1) 4 in. dia. compressor suction port, (1) 1 in. dia. liquid feed port, (1) 4 in. dia. wet suction port. Outlets: (1) 1-1/2 in. dia. relief port, (1) 8 in. dia. flanged liquid discharge port. Overall dimensions: 10 ft. L x 4 ft. 2-1/2 in. W x 4 ft. 11 in. H.