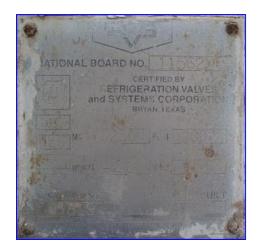

| 1998 Refrigeration Valves & Systems Corporation Surge Drum- 210 Gallon |                  |
|------------------------------------------------------------------------|------------------|
| Mfg: RVS                                                               | Model:           |
| Stock No. GBGS001B.                                                    | Serial No. 93819 |

1998 Refrigeration Valves & Systems Corporation Surge Drum- 210 Gallon. S/N: 93819. Nat'l Bd: 11562. Inside straight-wall dimensions: 2 ft. dia. x 9 ft. 2 in. L. MAWP: 250 psi @ 300°F. MDMT: -20°F @ 250 psi. Inlets: (1) 4 in. dia. compressor suction port, (1) 1 in. dia. liquid feed port, (1) 4 in. dia. wet suction port. Outlets: (1) 1-1/2 in. dia. relief port, (1) 8 in. dia. flanged liquid discharge port. Overall dimensions: 10 ft. L x 4 ft. 2-1/2 in. W x 4 ft. 11 in. H.