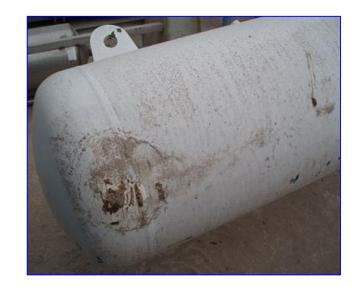

| 1998 Refrigeration Valves & Systems Corporation Surge Drum- 210 Gallon |                  |
|------------------------------------------------------------------------|------------------|
| Mfg: RVS                                                               | Model:           |
| Stock No. GBGS001B.                                                    | Serial No. 93819 |

1998 Refrigeration Valves & Systems Corporation Surge Drum- 210 Gallon. S/N: 93819. Nat'l Bd: 11562. Inside straight-wall dimensions: 2 ft. dia. x 9 ft. 2 in. L. MAWP: 250 psi @ 300°F. MDMT: -20°F @ 250 psi. Inlets: (1) 4 in. dia. compressor suction port, (1) 1 in. dia. liquid feed port, (1) 4 in. dia. wet suction port. Outlets: (1) 1-1/2 in. dia. relief port, (1) 8 in. dia. flanged liquid discharge port. Overall dimensions: 10 ft. L x 4 ft. 2-1/2 in. W x 4 ft. 11 in. H.