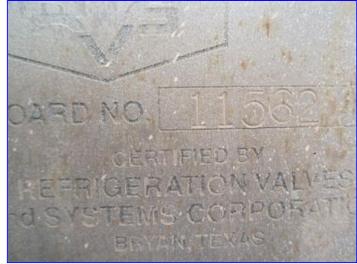

| 1998 Refrigeration Valves & Systems Corporation Surge Drum- 210 Gallon |                  |
|------------------------------------------------------------------------|------------------|
| Mfg: RVS                                                               | Model:           |
| Stock No. GBGS001B.                                                    | Serial No. 93819 |

1998 Refrigeration Valves & Systems Corporation Surge Drum- 210 Gallon. S/N: 93819. Nat'l Bd: 11562. Inside straight-wall dimensions: 2 ft. dia. x 9 ft. 2 in. L. MAWP: 250 psi @ 300°F. MDMT: -20°F @ 250 psi. Inlets: (1) 4 in. dia. compressor suction port, (1) 1 in. dia. liquid feed port, (1) 4 in. dia. wet suction port. Outlets: (1) 1-1/2 in. dia. relief port, (1) 8 in. dia. flanged liquid discharge port. Overall dimensions: 10 ft. L x 4 ft. 2-1/2 in. W x 4 ft. 11 in. H.