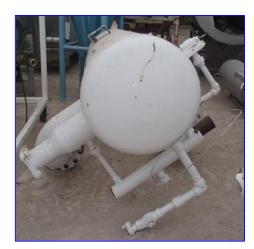

1998 Refrigeration Valves & Systems Corporation Surge Drum- 210 Gallon. S/N: 93819. Nat'l Bd: 11562. Inside straight-wall dimensions: 2 ft. dia. x 9 ft. 2 in. L. MAWP: 250 psi @ 300°F. MDMT: -20°F @ 250 psi. Inlets: (1) 4 in. dia. compressor suction port, (1) 1 in. dia. liquid feed port, (1) 4 in. dia. wet suction port. Outlets: (1) 1-1/2 in. dia. relief port, (1) 8 in. dia. flanged liquid discharge port. Overall dimensions: 10 ft. L x 4 ft. 2-1/2 in. W x 4 ft. 11 in. H.