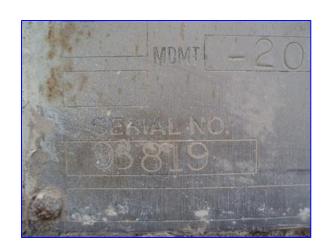

| 1998 Refrigeration Valves & Systems Corporation Surge Drum- 210 Gallon |                  |
|------------------------------------------------------------------------|------------------|
| Mfg: RVS                                                               | Model:           |
| Stock No. GBGS001B.                                                    | Serial No. 93819 |

1998 Refrigeration Valves & Systems Corporation Surge Drum- 210 Gallon. S/N: 93819. Nat'l Bd: 11562. Inside straight-wall dimensions: 2 ft. dia. x 9 ft. 2 in. L. MAWP: 250 psi @ 300°F. MDMT: -20°F @ 250 psi. Inlets: (1) 4 in. dia. compressor suction port, (1) 1 in. dia. liquid feed port, (1) 4 in. dia. wet suction port. Outlets: (1) 1-1/2 in. dia. relief port, (1) 8 in. dia. flanged liquid discharge port. Overall dimensions: 10 ft. L x 4 ft. 2-1/2 in. W x 4 ft. 11 in. H.