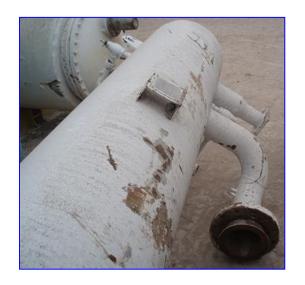

1998 Refrigeration Valves & Systems Corporation Surge Drum- 210 Gallon. S/N: 93819. Nat'l Bd: 11562. Inside straight-wall dimensions: 2 ft. dia. x 9 ft. 2 in. L. MAWP: 250 psi @ 300°F. MDMT: -20°F @ 250 psi. Inlets: (1) 4 in. dia. compressor suction port, (1) 1 in. dia. liquid feed port, (1) 4 in. dia. wet suction port. Outlets: (1) 1-1/2 in. dia. relief port, (1) 8 in. dia. flanged liquid discharge port. Overall dimensions: 10 ft. L x 4 ft. 2-1/2 in. W x 4 ft. 11 in. H.