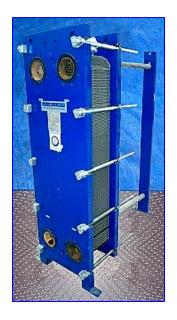

| 2002 Un-used Mueller Accu-therm Plate Heat Exchanger |                             |
|------------------------------------------------------|-----------------------------|
| Mfg: Mueller                                         | Model: AT40F                |
| Stock No. GPS008.                                    | Serial No <u>.</u> 285660-1 |

2002 Un-used Mueller Accu-therm Plate Heat Exchanger. Model: AT40F. S/N: 285660-1. (68) Stainless steel plates. Heating surface area: approx. 368.33 sq. ft. MAWP: 100 psi @ 210°F. MDMT: 32 °F @ 100 psi. Single pass. Inlets/outlets: (4) 4 in. diameter (8) ports with 5/8 in. diameter attachment bolts at a center-to-center distance of 7-1/2 in. Overall dimensions: 52 in. L x 21 in. W x 68 in. H.