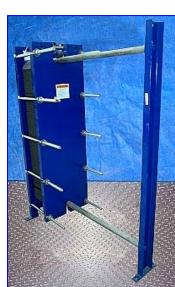

2002 Un-used Mueller Accu-therm Plate Heat Exchanger. Model: AT40F. S/N: 285660-1. (68) Stainless steel plates. Heating surface area: approx. 368.33 sq. ft. MAWP: 100 psi @ 210°F. MDMT: 32 °F @ 100 psi. Single pass. Inlets/outlets: (4) 4 in. diameter (8) ports with 5/8 in. diameter attachment bolts at a center-to-center distance of 7-1/2 in. Overall dimensions: 52 in. L x 21 in. W x 68 in. H.