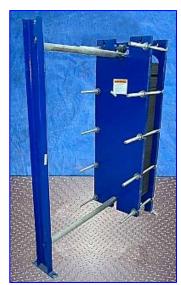

2002 Un-used Mueller Accu-therm Plate Heat Exchanger. Model: AT40F. S/N: 285660-1. (68) Stainless steel plates. Heating surface area: approx. 368.33 sq. ft. MAWP: 100 psi @ 210°F. MDMT: 32 °F @ 100 psi. Single pass. Inlets/outlets: (4) 4 in. diameter (8) ports with 5/8 in. diameter attachment bolts at a center-to-center distance of 7-1/2 in. Overall dimensions: 52 in. L x 21 in. W x 68 in. H.