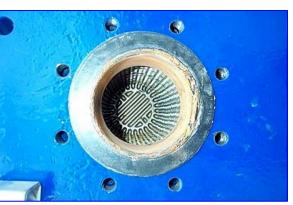

2002 Un-used Mueller Accu-therm Plate Heat Exchanger. Model: AT40F. S/N: 285660-1. (68) Stainless steel plates. Heating surface area: approx. 368.33 sq. ft. MAWP: 100 psi @ 210°F. MDMT: 32 °F @ 100 psi. Single pass. Inlets/outlets: (4) 4 in. diameter (8) ports with 5/8 in. diameter attachment bolts at a center-to-center distance of 7-1/2 in. Overall dimensions: 52 in. L x 21 in. W x 68 in. H.