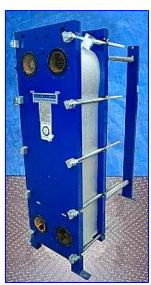

2002 Un-used Mueller Accu-therm Plate Heat Exchanger. Model: AT40F. S/N: 285660-1. (68) Stainless steel plates. Heating surface area: approx. 368.33 sq. ft. MAWP: 100 psi @ 210°F. MDMT: 32 °F @ 100 psi. Single pass. Inlets/outlets: (4) 4 in. diameter (8) ports with 5/8 in. diameter attachment bolts at a center-to-center distance of 7-1/2 in. Overall dimensions: 52 in. L x 21 in. W x 68 in. H.