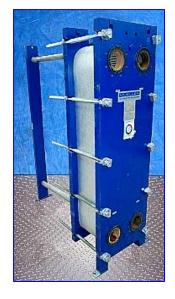

| 2002 Un-used Mueller Accu-therm Plate Heat Exchanger |                             |
|------------------------------------------------------|-----------------------------|
| Mfg: Mueller                                         | Model: AT40F                |
| Stock No. GPS008.                                    | Serial No <u>.</u> 285660-1 |

2002 Un-used Mueller Accu-therm Plate Heat Exchanger. Model: AT40F. S/N: 285660-1. (68) Stainless steel plates. Heating surface area: approx. 368.33 sq. ft. MAWP: 100 psi @ 210°F. MDMT: 32 °F @ 100 psi. Single pass. Inlets/outlets: (4) 4 in. diameter (8) ports with 5/8 in. diameter attachment bolts at a center-to-center distance of 7-1/2 in. Overall dimensions: 52 in. L x 21 in. W x 68 in. H.