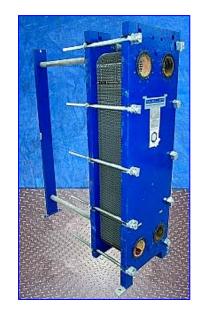

| 2002 Un-used Mueller Accu-therm Plate Heat Exchanger |                             |
|------------------------------------------------------|-----------------------------|
| Mfg: Mueller                                         | Model: AT40F                |
| Stock No. GPS008.                                    | Serial No <u>.</u> 285660-1 |

2002 Un-used Mueller Accu-therm Plate Heat Exchanger. Model: AT40F. S/N: 285660-1. (68) Stainless steel plates. Heating surface area: approx. 368.33 sq. ft. MAWP: 100 psi @ 210°F. MDMT: 32 °F @ 100 psi. Single pass. Inlets/outlets: (4) 4 in. diameter (8) ports with 5/8 in. diameter attachment bolts at a center-to-center distance of 7-1/2 in. Overall dimensions: 52 in. L x 21 in. W x 68 in. H.