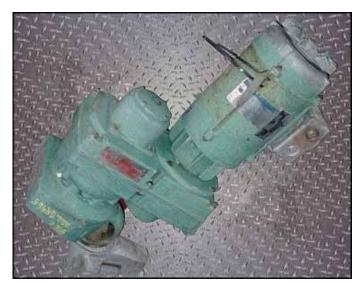

| Lightnin Variable Speed Open Tank Mixer |                    |
|-----------------------------------------|--------------------|
| Mfg: Lightnin                           | Model: NS2V        |
| Stock No.: 22a.GR465.a                  | Serial No.: 704852 |

Lightnin Variable Speed Open Tank Mixer. Model: NS2V. S/N: 704852. This Lightnin accessory is your solution for the following applications: changes in viscosity, varying liquid levels, aeration control, pilot plant studies, multiple step operations, reduced speeds during drainage. Positive drive chuck. Maximum propeller shaft diameter: 5/8 in. Lightnin motor: 1/2 hp, 1,725 rpm, 117/350 rpm (min/max), 230/460 V, 3.2/1.6 amps, 60 cycles, 3 phase. Overall dimensions: 1 ft. 5 in. L x 7-1/2 in. W x 2 ft. 9 in. H.