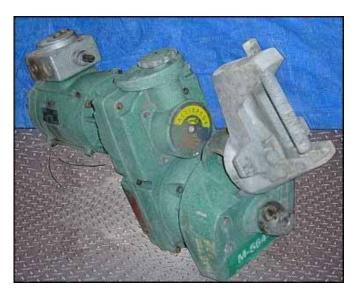

| Lightnin Variable Speed Open Tank Mixer |                    |
|-----------------------------------------|--------------------|
| Mfg: Lightnin                           | Model: NS2V        |
| Stock No.: 22a.GR465.a                  | Serial No.: 704852 |

Lightnin Variable Speed Open Tank Mixer. Model: NS2V. S/N: 704852. This Lightnin accessory is your solution for the following applications: changes in viscosity, varying liquid levels, aeration control, pilot plant studies, multiple step operations, reduced speeds during drainage. Positive drive chuck. Maximum propeller shaft diameter: 5/8 in. Lightnin motor: 1/2 hp, 1,725 rpm, 117/350 rpm (min/max), 230/460 V, 3.2/1.6 amps, 60 cycles, 3 phase. Overall dimensions: 1 ft. 5 in. L x 7-1/2 in. W x 2 ft. 9 in. H.