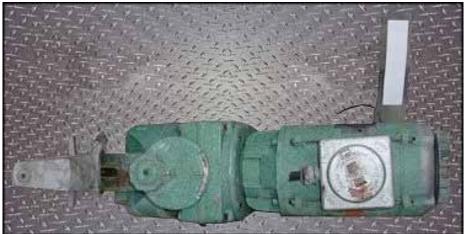

| Lightnin Variable Speed Open Tank Mixer |                    |
|-----------------------------------------|--------------------|
| Mfg: Lightnin                           | Model: NS2V        |
| Stock No.: 22a.GR465.a                  | Serial No.: 704852 |

Lightnin Variable Speed Open Tank Mixer. Model: NS2V. S/N: 704852. This Lightnin accessory is your solution for the following applications: changes in viscosity, varying liquid levels, aeration control, pilot plant studies, multiple step operations, reduced speeds during drainage. Positive drive chuck. Maximum propeller shaft diameter: 5/8 in. Lightnin motor: 1/2 hp, 1,725 rpm, 117/350 rpm (min/max), 230/460 V, 3.2/1.6 amps, 60 cycles, 3 phase. Overall dimensions: 1 ft. 5 in. L x 7-1/2 in. W x 2 ft. 9 in. H.