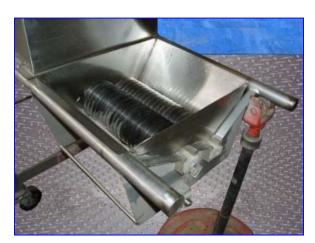

Damrow Curd Mill Stainless Steel. Model: S-12. Machine is equipped with (40) 4-1/2 in. dia. cutting discs and a 14-1/2 in. L x 5 in. W cutting spool. Its tubular frame and (4) caster wheels allow this piece to be moved easily from any location. The counterbalance allows the head to lift allowing for easy storage. Baldor Industrial Motor, 1-1/2 hp, 1725 rpm, 115/230 V, 18/9 Amps, 60 Hz, single phase. Inlets: 17 in. L x 15 in. W infeed hopper. Outlets: 15 in. L x 8 in. W discarge chute. Overall dimensions: 62 in. L x 28 in. W x 45 in. H (67 in. H in vertical position).