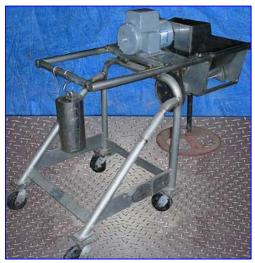

Damrow Curd Mill Stainless Steel. Model: S-12. Machine is equipped with (40) 4-1/2 in. dia. cutting discs and a 14-1/2 in. L x 5 in. W cutting spool. Its tubular frame and (4) caster wheels allow this piece to be moved easily from any location. The counterbalance allows the head to lift allowing for easy storage. Baldor Industrial Motor, 1-1/2 hp, 1725 rpm, 115/230 V, 18/9 Amps, 60 Hz, single phase. Inlets: 17 in. L x 15 in. W infeed hopper. Outlets: 15 in. L x 8 in. W discarge chute. Overall dimensions: 62 in. L x 28 in. W x 45 in. H (67 in. H in vertical position).