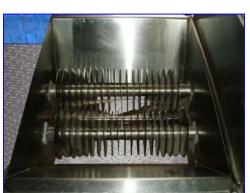

Damrow Curd Mill Stainless Steel. Model: S-12. Machine is equipped with (40) 4-1/2 in. dia. cutting discs and a 14-1/2 in. L x 5 in. W cutting spool. Its tubular frame and (4) caster wheels allow this piece to be moved easily from any location. The counterbalance allows the head to lift allowing for easy storage. Baldor Industrial Motor, 1-1/2 hp, 1725 rpm, 115/230 V, 18/9 Amps, 60 Hz, single phase. Inlets: 17 in. L x 15 in. W infeed hopper. Outlets: 15 in. L x 8 in. W discarge chute. Overall dimensions: 62 in. L x 28 in. W x 45 in. H (67 in. H in vertical position).