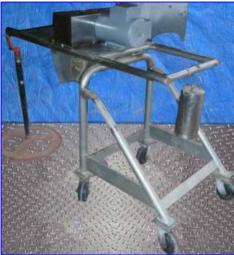

Damrow Curd Mill Stainless Steel. Model: S-12. Machine is equipped with (40) 4-1/2 in. dia. cutting discs and a 14-1/2 in. L x 5 in. W cutting spool. Its tubular frame and (4) caster wheels allow this piece to be moved easily from any location. The counterbalance allows the head to lift allowing for easy storage. Baldor Industrial Motor, 1-1/2 hp, 1725 rpm, 115/230 V, 18/9 Amps, 60 Hz, single phase. Inlets: 17 in. L x 15 in. W infeed hopper. Outlets: 15 in. L x 8 in. W discarge chute. Overall dimensions: 62 in. L x 28 in. W x 45 in. H (67 in. H in vertical position).