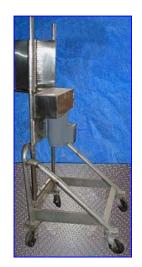

Damrow Curd Mill Stainless Steel. Model: S-12. Machine is equipped with (40) 4-1/2 in. dia. cutting discs and a 14-1/2 in. L x 5 in. W cutting spool. Its tubular frame and (4) caster wheels allow this piece to be moved easily from any location. The counterbalance allows the head to lift allowing for easy storage. Baldor Industrial Motor, 1-1/2 hp, 1725 rpm, 115/230 V, 18/9 Amps, 60 Hz, single phase. Inlets: 17 in. L x 15 in. W infeed hopper. Outlets: 15 in. L x 8 in. W discarge chute. Overall dimensions: 62 in. L x 28 in. W x 45 in. H (67 in. H in vertical position).