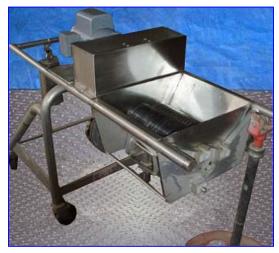

Damrow Curd Mill Stainless Steel. Model: S-12. Machine is equipped with (40) 4-1/2 in. dia. cutting discs and a 14-1/2 in. L x 5 in. W cutting spool. Its tubular frame and (4) caster wheels allow this piece to be moved easily from any location. The counterbalance allows the head to lift allowing for easy storage. Baldor Industrial Motor, 1-1/2 hp, 1725 rpm, 115/230 V, 18/9 Amps, 60 Hz, single phase. Inlets: 17 in. L x 15 in. W infeed hopper. Outlets: 15 in. L x 8 in. W discarge chute. Overall dimensions: 62 in. L x 28 in. W x 45 in. H (67 in. H in vertical position).