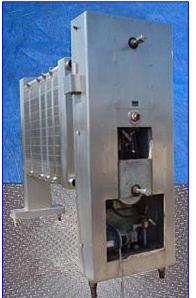

| Crepaco Plate Heat Exchanger |                           |
|------------------------------|---------------------------|
| Mfg: Crepaco                 | Model: CR5                |
| Stock No. HDAF957.62         | Serial No <u>.</u> C-1163 |

Crepaco Plate Heat Exchanger. Model: CR5. S/N: C-1163. Number of stainless steel plates: 214. Heat transfer surface area: approx. 1337 sq. ft. Fixed end ports: (4) 4 in. dia. S-Line (4) Divider Inlets: (8) 2 in dia. NPT fittings (male). Outlets: (7) 2 in. dia. NPT fittings (male). Terminal ports: (4) 4 in. dia. S-Line. Vickers Vane Pump, Reliance Motor, 5 hp, 1730 rpm, 230/460 V, 14/7 amps, 60 Hz, 3 phase. Inlet/outlets: 1 in. dia. NPT (female) port. Overall dimensions: 11 ft. 8 in. L x 36 in. W x 8 ft. 6-1/2 in. H.