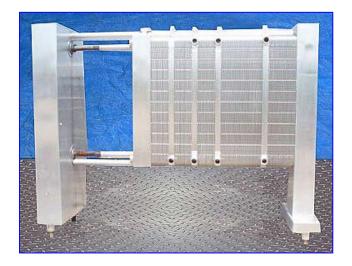

Crepaco Plate Heat Exchanger. Model: CR5. S/N: C-1163. Number of stainless steel plates: 214. Heat transfer surface area: approx. 1337 sq. ft. Fixed end ports: (4) 4 in. dia. S-Line (4) Divider Inlets: (8) 2 in dia. NPT fittings (male). Outlets: (7) 2 in. dia. NPT fittings (male). Terminal ports: (4) 4 in. dia. S-Line. Vickers Vane Pump, Reliance Motor, 5 hp, 1730 rpm, 230/460 V, 14/7 amps, 60 Hz, 3 phase. Inlet/outlets: 1 in. dia. NPT (female) port. Overall dimensions: 11 ft. 8 in. L x 36 in. W x 8 ft. 6-1/2 in. H.