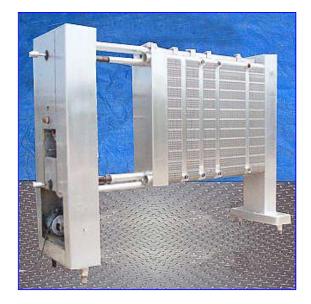

Crepaco Plate Heat Exchanger. Model: CR5. S/N: C-1163. Number of stainless steel plates: 214. Heat transfer surface area: approx. 1337 sq. ft. Fixed end ports: (4) 4 in. dia. S-Line (4) Divider Inlets: (8) 2 in dia. NPT fittings (male). Outlets: (7) 2 in. dia. NPT fittings (male). Terminal ports: (4) 4 in. dia. S-Line. Vickers Vane Pump, Reliance Motor, 5 hp, 1730 rpm, 230/460 V, 14/7 amps, 60 Hz, 3 phase. Inlet/outlets: 1 in. dia. NPT (female) port. Overall dimensions: 11 ft. 8 in. L x 36 in. W x 8 ft. 6-1/2 in. H.