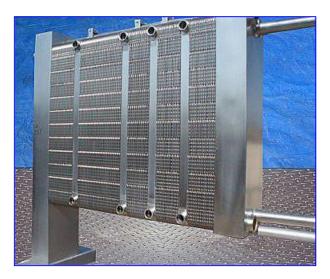

| Crepaco Plate Heat Exchanger |                           |
|------------------------------|---------------------------|
| Mfg: Crepaco                 | Model: CR5                |
| Stock No. HDAF957.62         | Serial No <u>.</u> C-1163 |

Crepaco Plate Heat Exchanger. Model: CR5. S/N: C-1163. Number of stainless steel plates: 214. Heat transfer surface area: approx. 1337 sq. ft. Fixed end ports: (4) 4 in. dia. S-Line (4) Divider Inlets: (8) 2 in dia. NPT fittings (male). Outlets: (7) 2 in. dia. NPT fittings (male). Terminal ports: (4) 4 in. dia. S-Line. Vickers Vane Pump, Reliance Motor, 5 hp, 1730 rpm, 230/460 V, 14/7 amps, 60 Hz, 3 phase. Inlet/outlets: 1 in. dia. NPT (female) port. Overall dimensions: 11 ft. 8 in. L x 36 in. W x 8 ft. 6-1/2 in. H.