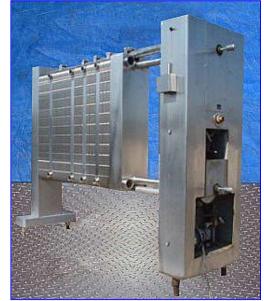

| Crepaco Plate Heat Exchanger |                           |
|------------------------------|---------------------------|
| Mfg: Crepaco                 | Model: CR5                |
| Stock No. HDAF957.62         | Serial No <u>.</u> C-1163 |

Crepaco Plate Heat Exchanger. Model: CR5. S/N: C-1163. Number of stainless steel plates: 214. Heat transfer surface area: approx. 1337 sq. ft. Fixed end ports: (4) 4 in. dia. S-Line (4) Divider Inlets: (8) 2 in dia. NPT fittings (male). Outlets: (7) 2 in. dia. NPT fittings (male). Terminal ports: (4) 4 in. dia. S-Line. Vickers Vane Pump, Reliance Motor, 5 hp, 1730 rpm, 230/460 V, 14/7 amps, 60 Hz, 3 phase. Inlet/outlets: 1 in. dia. NPT (female) port. Overall dimensions: 11 ft. 8 in. L x 36 in. W x 8 ft. 6-1/2 in. H.