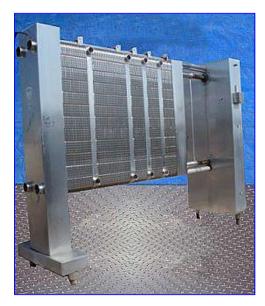

| Crepaco Plate Heat Exchanger |                           |
|------------------------------|---------------------------|
| Mfg: Crepaco                 | Model: CR5                |
| Stock No. HDAF957.62         | Serial No <u>.</u> C-1163 |

Crepaco Plate Heat Exchanger. Model: CR5. S/N: C-1163. Number of stainless steel plates: 214. Heat transfer surface area: approx. 1337 sq. ft. Fixed end ports: (4) 4 in. dia. S-Line (4) Divider Inlets: (8) 2 in dia. NPT fittings (male). Outlets: (7) 2 in. dia. NPT fittings (male). Terminal ports: (4) 4 in. dia. S-Line. Vickers Vane Pump, Reliance Motor, 5 hp, 1730 rpm, 230/460 V, 14/7 amps, 60 Hz, 3 phase. Inlet/outlets: 1 in. dia. NPT (female) port. Overall dimensions: 11 ft. 8 in. L x 36 in. W x 8 ft. 6-1/2 in. H.