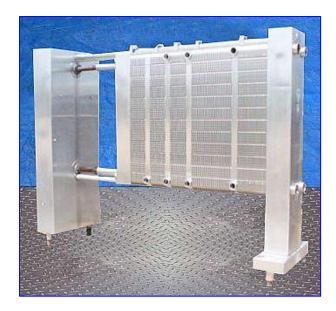

Crepaco Plate Heat Exchanger. Model: CR5. S/N: C-1163. Number of stainless steel plates: 214. Heat transfer surface area: approx. 1337 sq. ft. Fixed end ports: (4) 4 in. dia. S-Line (4) Divider Inlets: (8) 2 in dia. NPT fittings (male). Outlets: (7) 2 in. dia. NPT fittings (male). Terminal ports: (4) 4 in. dia. S-Line. Vickers Vane Pump, Reliance Motor, 5 hp, 1730 rpm, 230/460 V, 14/7 amps, 60 Hz, 3 phase. Inlet/outlets: 1 in. dia. NPT (female) port. Overall dimensions: 11 ft. 8 in. L x 36 in. W x 8 ft. 6-1/2 in. H.