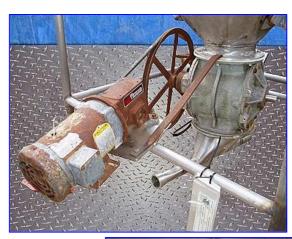

Stainless Steel Hopper with Rotary Airlock. Infeed hopper dimensions: 36 in. L x 36 in. W. Hopper uses a 36 in. L x 36 in. W guard. (2) Syntron Electric Vibrators, Model: V-20, S/N's: C-12708 and C-12935, electrical requirements: 115 V, 2.0 amps, 60 Hz. Baldor Industrial Motor, 1/2 hp, 1725 rpm, 115-208/230 V, 60 Hz. Reliance Electric Tigear 150 Gear Reducer, 20 ratio, 86.25 rpm (final). Inlets: (4) 1-1/2 in. dia. S-line fittings, (3) 6 in. dia. feed ports, (1) 8 in. dia. infeed (airlock). Outlets: (2) 2 in. dia. S-line fittings. Overall dimensions: 39-1/2 in. L x 39-1/2 in. W x 60 in. H.