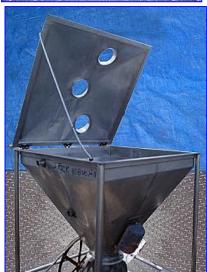

Stainless Steel Hopper with Rotary Airlock. Infeed hopper dimensions: 36 in. L x 36 in. W. Hopper uses a 36 in. L x 36 in. W guard. (2) Syntron Electric Vibrators, Model: V-20, S/N's: C-12708 and C-12935, electrical requirements: 115 V, 2.0 amps, 60 Hz. Baldor Industrial Motor, 1/2 hp, 1725 rpm, 115-208/230 V, 60 Hz. Reliance Electric Tigear 150 Gear Reducer, 20 ratio, 86.25 rpm (final). Inlets: (4) 1-1/2 in. dia. S-line fittings, (3) 6 in. dia. feed ports, (1) 8 in. dia. infeed (airlock). Outlets: (2) 2 in. dia. S-line fittings. Overall dimensions: 39-1/2 in. L x 39-1/2 in. W x 60 in. H.