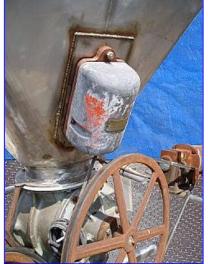

Stainless Steel Hopper with Rotary Airlock. Infeed hopper dimensions: 36 in. L x 36 in. W. Hopper uses a 36 in. L x 36 in. W guard. (2) Syntron Electric Vibrators, Model: V-20, S/N's: C-12708 and C-12935, electrical requirements: 115 V, 2.0 amps, 60 Hz. Baldor Industrial Motor, 1/2 hp, 1725 rpm, 115-208/230 V, 60 Hz. Reliance Electric Tigear 150 Gear Reducer, 20 ratio, 86.25 rpm (final). Inlets: (4) 1-1/2 in. dia. S-line fittings, (3) 6 in. dia. feed ports, (1) 8 in. dia. infeed (airlock). Outlets: (2) 2 in. dia. S-line fittings. Overall dimensions: 39-1/2 in. L x 39-1/2 in. W x 60 in. H.