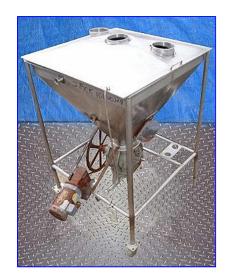

Stainless Steel Hopper with Rotary Airlock. Infeed hopper dimensions: 36 in. L x 36 in. W. Hopper uses a 36 in. L x 36 in. W guard. (2) Syntron Electric Vibrators, Model: V-20, S/N's: C-12708 and C-12935, electrical requirements: 115 V, 2.0 amps, 60 Hz. Baldor Industrial Motor, 1/2 hp, 1725 rpm, 115-208/230 V, 60 Hz. Reliance Electric Tigear 150 Gear Reducer, 20 ratio, 86.25 rpm (final). Inlets: (4) 1-1/2 in. dia. S-line fittings, (3) 6 in. dia. feed ports, (1) 8 in. dia. infeed (airlock). Outlets: (2) 2 in. dia. S-line fittings. Overall dimensions: 39-1/2 in. L x 39-1/2 in. W x 60 in. H.