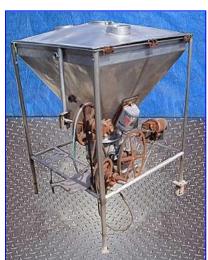

Stainless Steel Hopper with Rotary Airlock. Infeed hopper dimensions: 36 in. L x 36 in. W. Hopper uses a 36 in. L x 36 in. W guard. (2) Syntron Electric Vibrators, Model: V-20, S/N's: C-12708 and C-12935, electrical requirements: 115 V, 2.0 amps, 60 Hz. Baldor Industrial Motor, 1/2 hp, 1725 rpm, 115-208/230 V, 60 Hz. Reliance Electric Tigear 150 Gear Reducer, 20 ratio, 86.25 rpm (final). Inlets: (4) 1-1/2 in. dia. S-line fittings, (3) 6 in. dia. feed ports, (1) 8 in. dia. infeed (airlock). Outlets: (2) 2 in. dia. S-line fittings. Overall dimensions: 39-1/2 in. L x 39-1/2 in. W x 60 in. H.