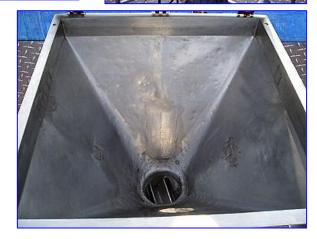

Stainless Steel Hopper with Rotary Airlock. Infeed hopper dimensions: 36 in. L x 36 in. W. Hopper uses a 36 in. L x 36 in. W guard. (2) Syntron Electric Vibrators, Model: V-20, S/N's: C-12708 and C-12935, electrical requirements: 115 V, 2.0 amps, 60 Hz. Baldor Industrial Motor, 1/2 hp, 1725 rpm, 115-208/230 V, 60 Hz. Reliance Electric Tigear 150 Gear Reducer, 20 ratio, 86.25 rpm (final). Inlets: (4) 1-1/2 in. dia. S-line fittings, (3) 6 in. dia. feed ports, (1) 8 in. dia. infeed (airlock). Outlets: (2) 2 in. dia. S-line fittings. Overall dimensions: 39-1/2 in. L x 39-1/2 in. W x 60 in. H.