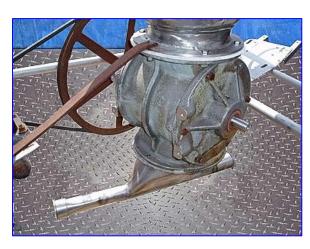

Stainless Steel Hopper with Rotary Airlock. Infeed hopper dimensions: 36 in. L x 36 in. W. Hopper uses a 36 in. L x 36 in. W guard. (2) Syntron Electric Vibrators, Model: V-20, S/N's: C-12708 and C-12935, electrical requirements: 115 V, 2.0 amps, 60 Hz. Baldor Industrial Motor, 1/2 hp, 1725 rpm, 115-208/230 V, 60 Hz. Reliance Electric Tigear 150 Gear Reducer, 20 ratio, 86.25 rpm (final). Inlets: (4) 1-1/2 in. dia. S-line fittings, (3) 6 in. dia. feed ports, (1) 8 in. dia. infeed (airlock). Outlets: (2) 2 in. dia. S-line fittings. Overall dimensions: 39-1/2 in. L x 39-1/2 in. W x 60 in. H.