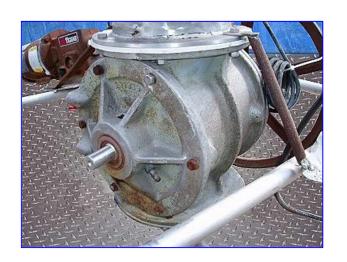

Stainless Steel Hopper with Rotary Airlock. Infeed hopper dimensions: 36 in. L x 36 in. W. Hopper uses a 36 in. L x 36 in. W guard. (2) Syntron Electric Vibrators, Model: V-20, S/N's: C-12708 and C-12935, electrical requirements: 115 V, 2.0 amps, 60 Hz. Baldor Industrial Motor, 1/2 hp, 1725 rpm, 115-208/230 V, 60 Hz. Reliance Electric Tigear 150 Gear Reducer, 20 ratio, 86.25 rpm (final). Inlets: (4) 1-1/2 in. dia. S-line fittings, (3) 6 in. dia. feed ports, (1) 8 in. dia. infeed (airlock). Outlets: (2) 2 in. dia. S-line fittings. Overall dimensions: 39-1/2 in. L x 39-1/2 in. W x 60 in. H.