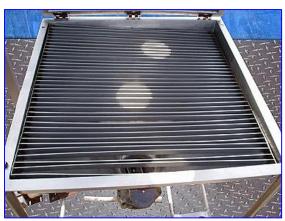

Stainless Steel Hopper with Rotary Airlock. Infeed hopper dimensions: 36 in. L x 36 in. W. Hopper uses a 36 in. L x 36 in. W guard. (2) Syntron Electric Vibrators, Model: V-20, S/N's: C-12708 and C-12935, electrical requirements: 115 V, 2.0 amps, 60 Hz. Baldor Industrial Motor, 1/2 hp, 1725 rpm, 115-208/230 V, 60 Hz. Reliance Electric Tigear 150 Gear Reducer, 20 ratio, 86.25 rpm (final). Inlets: (4) 1-1/2 in. dia. S-line fittings, (3) 6 in. dia. feed ports, (1) 8 in. dia. infeed (airlock). Outlets: (2) 2 in. dia. S-line fittings. Overall dimensions: 39-1/2 in. L x 39-1/2 in. W x 60 in. H.