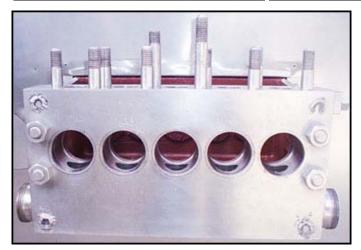

| APV Crepaco Homogenizer |                 |
|-------------------------|-----------------|
| Mfg: APV Crepaco        | Model: 5DD425   |
| Stock No: HDDP129.14    | Serial No: 2929 |

APV Crepaco Homogenizer. Model: 5DD425. S/N: 2929. Maximum capacity: 2,205 gph at 2,000 psi. Minimum capacity: 800 gph. 2-Stage manual valve assembly. Plunger Size: 1.437 in. Has tapered seat poppet valve cylinders. Reliance electric motor, 40 hp, 1775 rpm, 208 V, 107 amps, 60 Hz, 3 phase. Pulley ratio: 9.48. Final speed: 200 rpm. Inlets: (1) 2-1/2 in. dia. ACME fitting. Outlets: (1) 1-1/2 in. dia. ACME fitting. Overall dimensions: 5 ft. 6 in. L x 4 ft. W x 5 ft. 7 in. H.