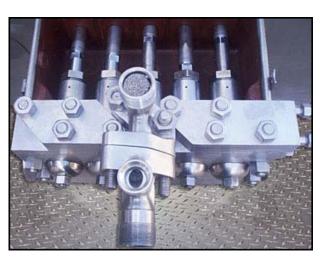

| APV Crepaco Homogenizer |                 |
|-------------------------|-----------------|
| Mfg: APV Crepaco        | Model: 5DD425   |
| Stock No: HDDP129.14    | Serial No: 2929 |

APV Crepaco Homogenizer. Model: 5DD425. S/N: 2929. Maximum capacity: 2,205 gph at 2,000 psi. Minimum capacity: 800 gph. 2-Stage manual valve assembly. Plunger Size: 1.437 in. Has tapered seat poppet valve cylinders. Reliance electric motor, 40 hp, 1775 rpm, 208 V, 107 amps, 60 Hz, 3 phase. Pulley ratio: 9.48. Final speed: 200 rpm. Inlets: (1) 2-1/2 in. dia. ACME fitting. Outlets: (1) 1-1/2 in. dia. ACME fitting. Overall dimensions: 5 ft. 6 in. L x 4 ft. W x 5 ft. 7 in. H.