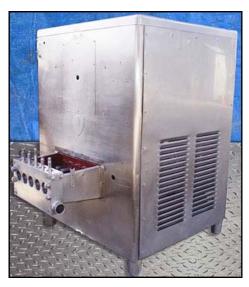

| APV Crepaco Homogenizer |                 |
|-------------------------|-----------------|
| Mfg: APV Crepaco        | Model: 5DD425   |
| Stock No: HDDP129.14    | Serial No: 2929 |

APV Crepaco Homogenizer. Model: 5DD425. S/N: 2929. Maximum capacity: 2,205 gph at 2,000 psi. Minimum capacity: 800 gph. 2-Stage manual valve assembly. Plunger Size: 1.437 in. Has tapered seat poppet valve cylinders. Reliance electric motor, 40 hp, 1775 rpm, 208 V, 107 amps, 60 Hz, 3 phase. Pulley ratio: 9.48. Final speed: 200 rpm. Inlets: (1) 2-1/2 in. dia. ACME fitting. Outlets: (1) 1-1/2 in. dia. ACME fitting. Overall dimensions: 5 ft. 6 in. L x 4 ft. W x 5 ft. 7 in. H.