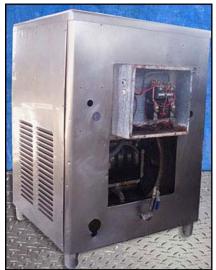

| APV Crepaco Homogenizer |                 |
|-------------------------|-----------------|
| Mfg: APV Crepaco        | Model: 5DD425   |
| Stock No: HDDP129.14    | Serial No: 2929 |

APV Crepaco Homogenizer. Model: 5DD425. S/N: 2929. Maximum capacity: 2,205 gph at 2,000 psi. Minimum capacity: 800 gph. 2-Stage manual valve assembly. Plunger Size: 1.437 in. Has tapered seat poppet valve cylinders. Reliance electric motor, 40 hp, 1775 rpm, 208 V, 107 amps, 60 Hz, 3 phase. Pulley ratio: 9.48. Final speed: 200 rpm. Inlets: (1) 2-1/2 in. dia. ACME fitting. Outlets: (1) 1-1/2 in. dia. ACME fitting. Overall dimensions: 5 ft. 6 in. L x 4 ft. W x 5 ft. 7 in. H.