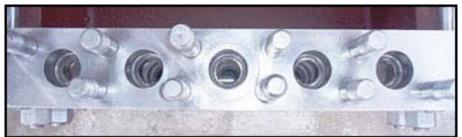

| APV Crepaco Homogenizer |                 |
|-------------------------|-----------------|
| Mfg: APV Crepaco        | Model: 5DD425   |
| Stock No: HDDP129.14    | Serial No: 2929 |

APV Crepaco Homogenizer. Model: 5DD425. S/N: 2929. Maximum capacity: 2,205 gph at 2,000 psi. Minimum capacity: 800 gph. 2-Stage manual valve assembly. Plunger Size: 1.437 in. Has tapered seat poppet valve cylinders. Reliance electric motor, 40 hp, 1775 rpm, 208 V, 107 amps, 60 Hz, 3 phase. Pulley ratio: 9.48. Final speed: 200 rpm. Inlets: (1) 2-1/2 in. dia. ACME fitting. Outlets: (1) 1-1/2 in. dia. ACME fitting. Overall dimensions: 5 ft. 6 in. L x 4 ft. W x 5 ft. 7 in. H.