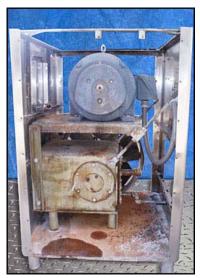

| APV Crepaco Homogenizer |                 |
|-------------------------|-----------------|
| Mfg: APV Crepaco        | Model: 5DD425   |
| Stock No: HDDP129.14    | Serial No: 2929 |

APV Crepaco Homogenizer. Model: 5DD425. S/N: 2929. Maximum capacity: 2,205 gph at 2,000 psi. Minimum capacity: 800 gph. 2-Stage manual valve assembly. Plunger Size: 1.437 in. Has tapered seat poppet valve cylinders. Reliance electric motor, 40 hp, 1775 rpm, 208 V, 107 amps, 60 Hz, 3 phase. Pulley ratio: 9.48. Final speed: 200 rpm. Inlets: (1) 2-1/2 in. dia. ACME fitting. Outlets: (1) 1-1/2 in. dia. ACME fitting. Overall dimensions: 5 ft. 6 in. L x 4 ft. W x 5 ft. 7 in. H.