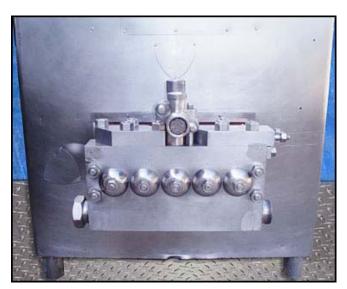

| APV Crepaco Homogenizer |                 |
|-------------------------|-----------------|
| Mfg: APV Crepaco        | Model: 5DD425   |
| Stock No: HDDP129.14    | Serial No: 2929 |

APV Crepaco Homogenizer. Model: 5DD425. S/N: 2929. Maximum capacity: 2,205 gph at 2,000 psi. Minimum capacity: 800 gph. 2-Stage manual valve assembly. Plunger Size: 1.437 in. Has tapered seat poppet valve cylinders. Reliance electric motor, 40 hp, 1775 rpm, 208 V, 107 amps, 60 Hz, 3 phase. Pulley ratio: 9.48. Final speed: 200 rpm. Inlets: (1) 2-1/2 in. dia. ACME fitting. Outlets: (1) 1-1/2 in. dia. ACME fitting. Overall dimensions: 5 ft. 6 in. L x 4 ft. W x 5 ft. 7 in. H.