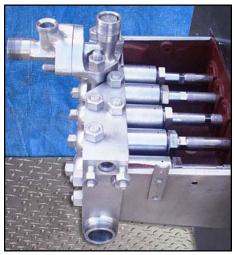

| APV Crepaco Homogenizer |                 |
|-------------------------|-----------------|
| Mfg: APV Crepaco        | Model: 5DD425   |
| Stock No: HDDP129.14    | Serial No: 2929 |

APV Crepaco Homogenizer. Model: 5DD425. S/N: 2929. Maximum capacity: 2,205 gph at 2,000 psi. Minimum capacity: 800 gph. 2-Stage manual valve assembly. Plunger Size: 1.437 in. Has tapered seat poppet valve cylinders. Reliance electric motor, 40 hp, 1775 rpm, 208 V, 107 amps, 60 Hz, 3 phase. Pulley ratio: 9.48. Final speed: 200 rpm. Inlets: (1) 2-1/2 in. dia. ACME fitting. Outlets: (1) 1-1/2 in. dia. ACME fitting. Overall dimensions: 5 ft. 6 in. L x 4 ft. W x 5 ft. 7 in. H.