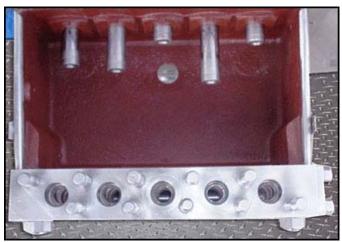

| APV Crepaco Homogenizer |                 |
|-------------------------|-----------------|
| Mfg: APV Crepaco        | Model: 5DD425   |
| Stock No: HDDP129.14    | Serial No: 2929 |

APV Crepaco Homogenizer. Model: 5DD425. S/N: 2929. Maximum capacity: 2,205 gph at 2,000 psi. Minimum capacity: 800 gph. 2-Stage manual valve assembly. Plunger Size: 1.437 in. Has tapered seat poppet valve cylinders. Reliance electric motor, 40 hp, 1775 rpm, 208 V, 107 amps, 60 Hz, 3 phase. Pulley ratio: 9.48. Final speed: 200 rpm. Inlets: (1) 2-1/2 in. dia. ACME fitting. Outlets: (1) 1-1/2 in. dia. ACME fitting. Overall dimensions: 5 ft. 6 in. L x 4 ft. W x 5 ft. 7 in. H.