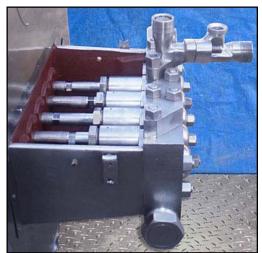

| APV Crepaco Homogenizer |                 |
|-------------------------|-----------------|
| Mfg: APV Crepaco        | Model: 5DD425   |
| Stock No: HDDP129.14    | Serial No: 2929 |

APV Crepaco Homogenizer. Model: 5DD425. S/N: 2929. Maximum capacity: 2,205 gph at 2,000 psi. Minimum capacity: 800 gph. 2-Stage manual valve assembly. Plunger Size: 1.437 in. Has tapered seat poppet valve cylinders. Reliance electric motor, 40 hp, 1775 rpm, 208 V, 107 amps, 60 Hz, 3 phase. Pulley ratio: 9.48. Final speed: 200 rpm. Inlets: (1) 2-1/2 in. dia. ACME fitting. Outlets: (1) 1-1/2 in. dia. ACME fitting. Overall dimensions: 5 ft. 6 in. L x 4 ft. W x 5 ft. 7 in. H.