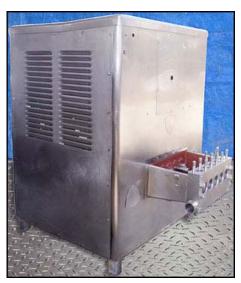

| APV Crepaco Homogenizer |                 |
|-------------------------|-----------------|
| Mfg: APV Crepaco        | Model: 5DD425   |
| Stock No: HDDP129.14    | Serial No: 2929 |

APV Crepaco Homogenizer. Model: 5DD425. S/N: 2929. Maximum capacity: 2,205 gph at 2,000 psi. Minimum capacity: 800 gph. 2-Stage manual valve assembly. Plunger Size: 1.437 in. Has tapered seat poppet valve cylinders. Reliance electric motor, 40 hp, 1775 rpm, 208 V, 107 amps, 60 Hz, 3 phase. Pulley ratio: 9.48. Final speed: 200 rpm. Inlets: (1) 2-1/2 in. dia. ACME fitting. Outlets: (1) 1-1/2 in. dia. ACME fitting. Overall dimensions: 5 ft. 6 in. L x 4 ft. W x 5 ft. 7 in. H.