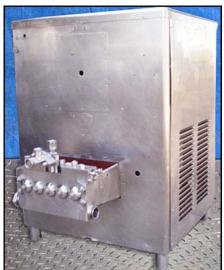

| APV Crepaco Homogenizer |                 |
|-------------------------|-----------------|
| Mfg: APV Crepaco        | Model: 5DD425   |
| Stock No: HDDP129.14    | Serial No: 2929 |

APV Crepaco Homogenizer. Model: 5DD425. S/N: 2929. Maximum capacity: 2,205 gph at 2,000 psi. Minimum capacity: 800 gph. 2-Stage manual valve assembly. Plunger Size: 1.437 in. Has tapered seat poppet valve cylinders. Reliance electric motor, 40 hp, 1775 rpm, 208 V, 107 amps, 60 Hz, 3 phase. Pulley ratio: 9.48. Final speed: 200 rpm. Inlets: (1) 2-1/2 in. dia. ACME fitting. Outlets: (1) 1-1/2 in. dia. ACME fitting. Overall dimensions: 5 ft. 6 in. L x 4 ft. W x 5 ft. 7 in. H.