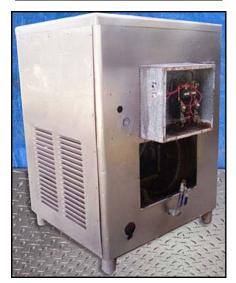

| APV Crepaco Homogenizer |                 |
|-------------------------|-----------------|
| Mfg: APV Crepaco        | Model: 5DD425   |
| Stock No: HDDP129.14    | Serial No: 2929 |

APV Crepaco Homogenizer. Model: 5DD425. S/N: 2929. Maximum capacity: 2,205 gph at 2,000 psi. Minimum capacity: 800 gph. 2-Stage manual valve assembly. Plunger Size: 1.437 in. Has tapered seat poppet valve cylinders. Reliance electric motor, 40 hp, 1775 rpm, 208 V, 107 amps, 60 Hz, 3 phase. Pulley ratio: 9.48. Final speed: 200 rpm. Inlets: (1) 2-1/2 in. dia. ACME fitting. Outlets: (1) 1-1/2 in. dia. ACME fitting. Overall dimensions: 5 ft. 6 in. L x 4 ft. W x 5 ft. 7 in. H.