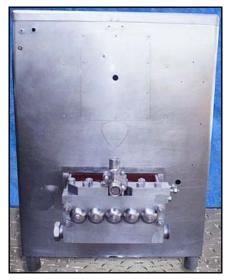

| APV Crepaco Homogenizer |                 |
|-------------------------|-----------------|
| Mfg: APV Crepaco        | Model: 5DD425   |
| Stock No: HDDP129.14    | Serial No: 2929 |

APV Crepaco Homogenizer. Model: 5DD425. S/N: 2929. Maximum capacity: 2,205 gph at 2,000 psi. Minimum capacity: 800 gph. 2-Stage manual valve assembly. Plunger Size: 1.437 in. Has tapered seat poppet valve cylinders. Reliance electric motor, 40 hp, 1775 rpm, 208 V, 107 amps, 60 Hz, 3 phase. Pulley ratio: 9.48. Final speed: 200 rpm. Inlets: (1) 2-1/2 in. dia. ACME fitting. Outlets: (1) 1-1/2 in. dia. ACME fitting. Overall dimensions: 5 ft. 6 in. L x 4 ft. W x 5 ft. 7 in. H.