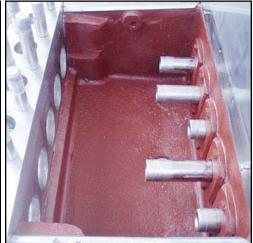

| APV Crepaco Homogenizer |                 |
|-------------------------|-----------------|
| Mfg: APV Crepaco        | Model: 5DD425   |
| Stock No: HDDP129.14    | Serial No: 2929 |

APV Crepaco Homogenizer. Model: 5DD425. S/N: 2929. Maximum capacity: 2,205 gph at 2,000 psi. Minimum capacity: 800 gph. 2-Stage manual valve assembly. Plunger Size: 1.437 in. Has tapered seat poppet valve cylinders. Reliance electric motor, 40 hp, 1775 rpm, 208 V, 107 amps, 60 Hz, 3 phase. Pulley ratio: 9.48. Final speed: 200 rpm. Inlets: (1) 2-1/2 in. dia. ACME fitting. Outlets: (1) 1-1/2 in. dia. ACME fitting. Overall dimensions: 5 ft. 6 in. L x 4 ft. W x 5 ft. 7 in. H.