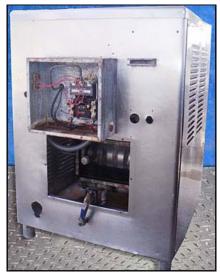

| APV Crepaco Homogenizer |                 |
|-------------------------|-----------------|
| Mfg: APV Crepaco        | Model: 5DD425   |
| Stock No: HDDP129.14    | Serial No: 2929 |

APV Crepaco Homogenizer. Model: 5DD425. S/N: 2929. Maximum capacity: 2,205 gph at 2,000 psi. Minimum capacity: 800 gph. 2-Stage manual valve assembly. Plunger Size: 1.437 in. Has tapered seat poppet valve cylinders. Reliance electric motor, 40 hp, 1775 rpm, 208 V, 107 amps, 60 Hz, 3 phase. Pulley ratio: 9.48. Final speed: 200 rpm. Inlets: (1) 2-1/2 in. dia. ACME fitting. Outlets: (1) 1-1/2 in. dia. ACME fitting. Overall dimensions: 5 ft. 6 in. L x 4 ft. W x 5 ft. 7 in. H.