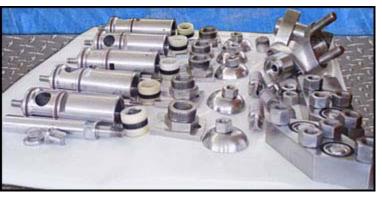

| APV Crepaco Homogenizer |                 |
|-------------------------|-----------------|
| Mfg: APV Crepaco        | Model: 5DD425   |
| Stock No: HDDP129.14    | Serial No: 2929 |

APV Crepaco Homogenizer. Model: 5DD425. S/N: 2929. Maximum capacity: 2,205 gph at 2,000 psi. Minimum capacity: 800 gph. 2-Stage manual valve assembly. Plunger Size: 1.437 in. Has tapered seat poppet valve cylinders. Reliance electric motor, 40 hp, 1775 rpm, 208 V, 107 amps, 60 Hz, 3 phase. Pulley ratio: 9.48. Final speed: 200 rpm. Inlets: (1) 2-1/2 in. dia. ACME fitting. Outlets: (1) 1-1/2 in. dia. ACME fitting. Overall dimensions: 5 ft. 6 in. L x 4 ft. W x 5 ft. 7 in. H.