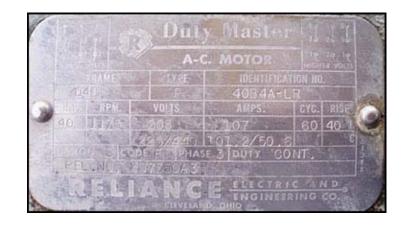

| APV Crepaco Homogenizer |                 |
|-------------------------|-----------------|
| Mfg: APV Crepaco        | Model: 5DD425   |
| Stock No: HDDP129.14    | Serial No: 2929 |

APV Crepaco Homogenizer. Model: 5DD425. S/N: 2929. Maximum capacity: 2,205 gph at 2,000 psi. Minimum capacity: 800 gph. 2-Stage manual valve assembly. Plunger Size: 1.437 in. Has tapered seat poppet valve cylinders. Reliance electric motor, 40 hp, 1775 rpm, 208 V, 107 amps, 60 Hz, 3 phase. Pulley ratio: 9.48. Final speed: 200 rpm. Inlets: (1) 2-1/2 in. dia. ACME fitting. Outlets: (1) 1-1/2 in. dia. ACME fitting. Overall dimensions: 5 ft. 6 in. L x 4 ft. W x 5 ft. 7 in. H.