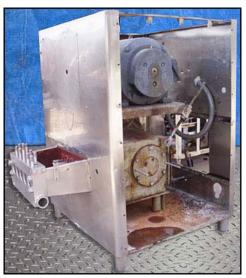

| APV Crepaco Homogenizer |                 |
|-------------------------|-----------------|
| Mfg: APV Crepaco        | Model: 5DD425   |
| Stock No: HDDP129.14    | Serial No: 2929 |

APV Crepaco Homogenizer. Model: 5DD425. S/N: 2929. Maximum capacity: 2,205 gph at 2,000 psi. Minimum capacity: 800 gph. 2-Stage manual valve assembly. Plunger Size: 1.437 in. Has tapered seat poppet valve cylinders. Reliance electric motor, 40 hp, 1775 rpm, 208 V, 107 amps, 60 Hz, 3 phase. Pulley ratio: 9.48. Final speed: 200 rpm. Inlets: (1) 2-1/2 in. dia. ACME fitting. Outlets: (1) 1-1/2 in. dia. ACME fitting. Overall dimensions: 5 ft. 6 in. L x 4 ft. W x 5 ft. 7 in. H.