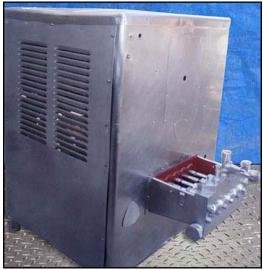

| APV Crepaco Homogenizer |                 |
|-------------------------|-----------------|
| Mfg: APV Crepaco        | Model: 5DD425   |
| Stock No: HDDP129.14    | Serial No: 2929 |

APV Crepaco Homogenizer. Model: 5DD425. S/N: 2929. Maximum capacity: 2,205 gph at 2,000 psi. Minimum capacity: 800 gph. 2-Stage manual valve assembly. Plunger Size: 1.437 in. Has tapered seat poppet valve cylinders. Reliance electric motor, 40 hp, 1775 rpm, 208 V, 107 amps, 60 Hz, 3 phase. Pulley ratio: 9.48. Final speed: 200 rpm. Inlets: (1) 2-1/2 in. dia. ACME fitting. Outlets: (1) 1-1/2 in. dia. ACME fitting. Overall dimensions: 5 ft. 6 in. L x 4 ft. W x 5 ft. 7 in. H.