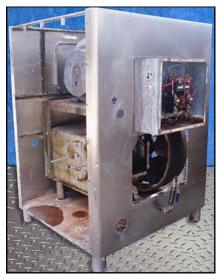

| APV Crepaco Homogenizer |                 |
|-------------------------|-----------------|
| Mfg: APV Crepaco        | Model: 5DD425   |
| Stock No: HDDP129.14    | Serial No: 2929 |

APV Crepaco Homogenizer. Model: 5DD425. S/N: 2929. Maximum capacity: 2,205 gph at 2,000 psi. Minimum capacity: 800 gph. 2-Stage manual valve assembly. Plunger Size: 1.437 in. Has tapered seat poppet valve cylinders. Reliance electric motor, 40 hp, 1775 rpm, 208 V, 107 amps, 60 Hz, 3 phase. Pulley ratio: 9.48. Final speed: 200 rpm. Inlets: (1) 2-1/2 in. dia. ACME fitting. Outlets: (1) 1-1/2 in. dia. ACME fitting. Overall dimensions: 5 ft. 6 in. L x 4 ft. W x 5 ft. 7 in. H.