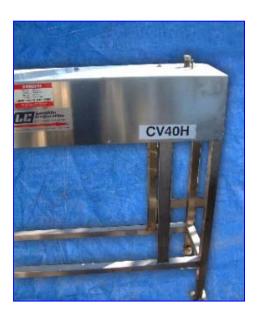

## Sanitary Stainless Steel Inline conveyor.

1st section Conveyor

- Laughlin Corporation.
- o Model PCC375,
- o S/N 3300533. 5 in. frame, approximately 117 in. total belt length.
- o Overall dimensions: 10 in. W, 63 in. L, 15 in. H.
- 2nd section Vertical Belt Conveyor
  - Laughlin Corporation.
  - Model SKBCE12
  - o S/N 2700423.
  - $\circ$  Has 2 in. deep blades on belt with 7-<sup>3</sup>/<sub>4</sub> in. Between each blade.
  - Usable belt area 40 in.
  - Total belt length 88 in. (11 blades).
  - $\circ$   $\,$  No motor, no drive.
  - Legs (4) 9 in. adjustable.
  - $\circ~$  Overall dimensions: 16 in. W, 46- $\frac{1}{2}$  in. L, 43- $\frac{1}{2}$  in. H.