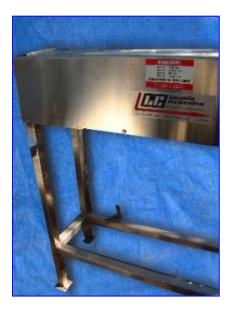

## Sanitary Stainless Steel Inline conveyor.

1st section Conveyor

- Laughlin Corporation.
- o Model PCC375,
- o S/N 3300533. 5 in. frame, approximately 117 in. total belt length.
- o Overall dimensions: 10 in. W, 63 in. L, 15 in. H.
- 2nd section Vertical Belt Conveyor
  - Laughlin Corporation.
  - Model SKBCE12
  - o S/N 2700423.
  - $\circ$  Has 2 in. deep blades on belt with 7-<sup>3</sup>/<sub>4</sub> in. Between each blade.
  - Usable belt area 40 in.
  - Total belt length 88 in. (11 blades).
  - $\circ$   $\,$  No motor, no drive.
  - Legs (4) 9 in. adjustable.
  - $\circ~$  Overall dimensions: 16 in. W, 46- $\frac{1}{2}$  in. L, 43- $\frac{1}{2}$  in. H.