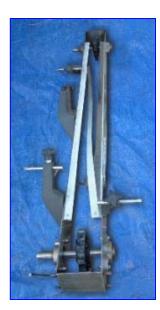

## Sanitary Stainless Steel Inline conveyor.

1st section Conveyor

- Laughlin Corporation.
- o Model PCC375,
- o S/N 3300533. 5 in. frame, approximately 117 in. total belt length.
- o Overall dimensions: 10 in. W, 63 in. L, 15 in. H.
- 2nd section Vertical Belt Conveyor
  - Laughlin Corporation.
  - Model SKBCE12
  - o S/N 2700423.
  - $\circ$  Has 2 in. deep blades on belt with 7-<sup>3</sup>/<sub>4</sub> in. Between each blade.
  - Usable belt area 40 in.
  - Total belt length 88 in. (11 blades).
  - $\circ$   $\,$  No motor, no drive.
  - Legs (4) 9 in. adjustable.
  - $\circ~$  Overall dimensions: 16 in. W, 46- $\frac{1}{2}$  in. L, 43- $\frac{1}{2}$  in. H.