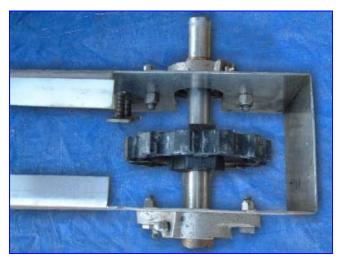

## Sanitary Stainless Steel Inline conveyor.

1st section Conveyor

- Laughlin Corporation.
- o Model PCC375,
- o S/N 3300533. 5 in. frame, approximately 117 in. total belt length.
- o Overall dimensions: 10 in. W, 63 in. L, 15 in. H.
- 2nd section Vertical Belt Conveyor
  - Laughlin Corporation.
  - Model SKBCE12
  - o S/N 2700423.
  - $\circ$  Has 2 in. deep blades on belt with 7-<sup>3</sup>/<sub>4</sub> in. Between each blade.
  - Usable belt area 40 in.
  - Total belt length 88 in. (11 blades).
  - $\circ$   $\,$  No motor, no drive.
  - Legs (4) 9 in. adjustable.
  - $\circ~$  Overall dimensions: 16 in. W, 46- $\frac{1}{2}$  in. L, 43- $\frac{1}{2}$  in. H.