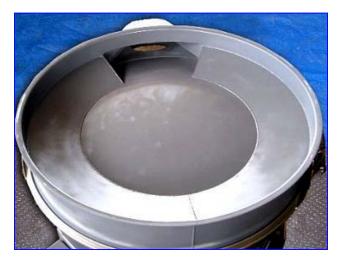

## Eriez Magnetics Vibratory Sifter 36 in.

- Model MC362X.
- S/N NN09/1261.
- (3) 33-1/2 in. Diameter x 5 in. H. Detachable separator levels and a 33-1/2 in. Diameter x 17-1/2 in. H. Base.
- Product is sifted through (3) separating stages: (1) 1/4 in. W x 1/4 in. L Weave, (2) 1/8 in. W x 3/4 in. L Oval Screen, (3) 1/8 in. W x 1/8 in. L Weaved screen;
- finer particles land on a 22 in. Diameter Basin.
- Drum Pieces are clamped together.
- Base has a 36 in. Diameter Flange with (6) 1/2 in. Bolt Holes and (6) 1-3/4 in. Diameter x 4 in. L Springs.
- Inlets/Outlets: (3) Side Elliptical Outlets 5 in. W x 6-1/2 in. L.
- Baldor Industrial Motor. Mfg: Baldor. Motor Specifications: 1-1/2 hp, 1,725 rpm, 208-230/460, 3 phase, 145T Frame.
- Overall Dimensions 51 in. L x 51 in. W x 42 in. H.