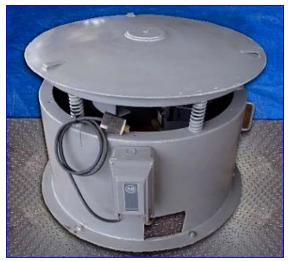

## Eriez Magnetics Vibratory Sifter 36 in.

- Model MC362X.
- S/N NN09/1261.
- (3) 33-1/2 in. Diameter x 5 in. H. Detachable separator levels and a 33-1/2 in. Diameter x 17-1/2 in. H. Base.
- Product is sifted through (3) separating stages: (1) 1/4 in. W x 1/4 in. L Weave, (2) 1/8 in. W x 3/4 in. L Oval Screen, (3) 1/8 in. W x 1/8 in. L Weaved screen;
- finer particles land on a 22 in. Diameter Basin.
- Drum Pieces are clamped together.
- Base has a 36 in. Diameter Flange with (6) 1/2 in. Bolt Holes and (6) 1-3/4 in. Diameter x 4 in. L Springs.
- Inlets/Outlets: (3) Side Elliptical Outlets 5 in. W x 6-1/2 in. L.
- Baldor Industrial Motor. Mfg: Baldor. Motor Specifications: 1-1/2 hp, 1,725 rpm, 208-230/460, 3 phase, 145T Frame.
- Overall Dimensions 51 in. L x 51 in. W x 42 in. H.