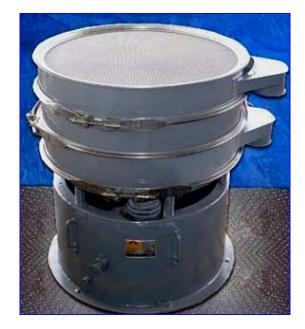

## Eriez Magnetics Vibratory Sifter 36 in.

- Model MC362X.
- S/N NN09/1261.
- (3) 33-1/2 in. Diameter x 5 in. H. Detachable separator levels and a 33-1/2 in. Diameter x 17-1/2 in. H. Base.
- Product is sifted through (3) separating stages: (1) 1/4 in. W x 1/4 in. L Weave, (2) 1/8 in. W x 3/4 in. L Oval Screen, (3) 1/8 in. W x 1/8 in. L Weaved screen;
- finer particles land on a 22 in. Diameter Basin.
- Drum Pieces are clamped together.
- Base has a 36 in. Diameter Flange with (6) 1/2 in. Bolt Holes and (6) 1-3/4 in. Diameter x 4 in. L Springs.
- Inlets/Outlets: (3) Side Elliptical Outlets 5 in. W x 6-1/2 in. L.
- Baldor Industrial Motor. Mfg: Baldor. Motor Specifications: 1-1/2 hp, 1,725 rpm, 208-230/460, 3 phase, 145T Frame.
- Overall Dimensions 51 in. L x 51 in. W x 42 in. H.