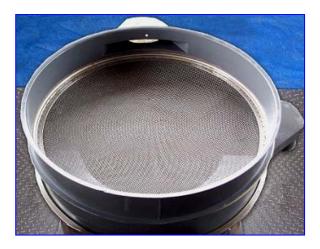

## Eriez Magnetics Vibratory Sifter 36 in.

- Model MC362X.
- S/N NN09/1261.
- (3) 33-1/2 in. Diameter x 5 in. H. Detachable separator levels and a 33-1/2 in. Diameter x 17-1/2 in. H. Base.
- Product is sifted through (3) separating stages: (1) 1/4 in. W x 1/4 in. L Weave, (2) 1/8 in. W x 3/4 in. L Oval Screen, (3) 1/8 in. W x 1/8 in. L Weaved screen;
- finer particles land on a 22 in. Diameter Basin.
- Drum Pieces are clamped together.
- Base has a 36 in. Diameter Flange with (6) 1/2 in. Bolt Holes and (6) 1-3/4 in. Diameter x 4 in. L Springs.
- Inlets/Outlets: (3) Side Elliptical Outlets 5 in. W x 6-1/2 in. L.
- Baldor Industrial Motor. Mfg: Baldor. Motor Specifications: 1-1/2 hp, 1,725 rpm, 208-230/460, 3 phase, 145T Frame.
- Overall Dimensions 51 in. L x 51 in. W x 42 in. H.