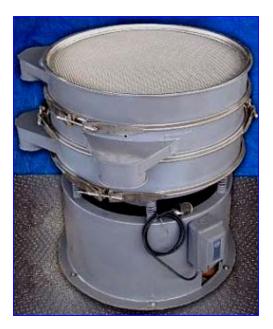

| Eriez Magnetics Vibratory Sifter 36 in. Model MC362X |                              |
|------------------------------------------------------|------------------------------|
| Mfg: Eriez Magnetics                                 | Model: MC362X                |
| Stock No. HDNW109.9a                                 | Serial No <u>.</u> NN09/1261 |

## Eriez Magnetics Vibratory Sifter 36 in.

- Model MC362X.
- S/N NN09/1261.
- (3) 33-1/2 in. Diameter x 5 in. H. Detachable separator levels and a 33-1/2 in. Diameter x 17-1/2 in. H. Base.
- Product is sifted through (3) separating stages: (1) 1/4 in. W x 1/4 in. L Weave, (2) 1/8 in. W x 3/4 in. L Oval Screen, (3) 1/8 in. W x 1/8 in. L Weaved screen;
- finer particles land on a 22 in. Diameter Basin.
- Drum Pieces are clamped together.
- Base has a 36 in. Diameter Flange with (6) 1/2 in. Bolt Holes and (6) 1-3/4 in. Diameter x 4 in. L Springs.
- Inlets/Outlets: (3) Side Elliptical Outlets 5 in. W x 6-1/2 in. L.
- Baldor Industrial Motor. Mfg: Baldor. Motor Specifications: 1-1/2 hp, 1,725 rpm, 208-230/460, 3 phase, 145T Frame.
- Overall Dimensions 51 in. L x 51 in. W x 42 in. H.