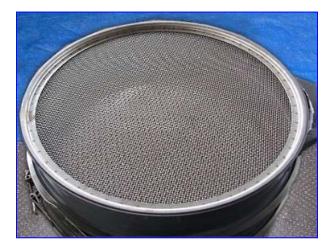

## Eriez Magnetics Vibratory Sifter 36 in.

- Model MC362X.
- S/N NN09/1261.
- (3) 33-1/2 in. Diameter x 5 in. H. Detachable separator levels and a 33-1/2 in. Diameter x 17-1/2 in. H. Base.
- Product is sifted through (3) separating stages: (1) 1/4 in. W x 1/4 in. L Weave, (2) 1/8 in. W x 3/4 in. L Oval Screen, (3) 1/8 in. W x 1/8 in. L Weaved screen;
- finer particles land on a 22 in. Diameter Basin.
- Drum Pieces are clamped together.
- Base has a 36 in. Diameter Flange with (6) 1/2 in. Bolt Holes and (6) 1-3/4 in. Diameter x 4 in. L Springs.
- Inlets/Outlets: (3) Side Elliptical Outlets 5 in. W x 6-1/2 in. L.
- Baldor Industrial Motor. Mfg: Baldor. Motor Specifications: 1-1/2 hp, 1,725 rpm, 208-230/460, 3 phase, 145T Frame.
- Overall Dimensions 51 in. L x 51 in. W x 42 in. H.