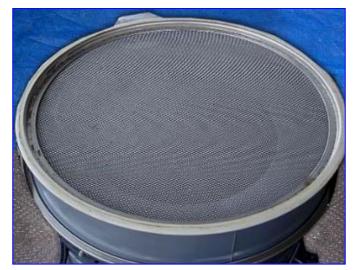

## Eriez Magnetics Vibratory Sifter 36 in.

- Model MC362X.
- S/N NN09/1261.
- (3) 33-1/2 in. Diameter x 5 in. H. Detachable separator levels and a 33-1/2 in. Diameter x 17-1/2 in. H. Base.
- Product is sifted through (3) separating stages: (1) 1/4 in. W x 1/4 in. L Weave, (2) 1/8 in. W x 3/4 in. L Oval Screen, (3) 1/8 in. W x 1/8 in. L Weaved screen;
- finer particles land on a 22 in. Diameter Basin.
- Drum Pieces are clamped together.
- Base has a 36 in. Diameter Flange with (6) 1/2 in. Bolt Holes and (6) 1-3/4 in. Diameter x 4 in. L Springs.
- Inlets/Outlets: (3) Side Elliptical Outlets 5 in. W x 6-1/2 in. L.
- Baldor Industrial Motor. Mfg: Baldor. Motor Specifications: 1-1/2 hp, 1,725 rpm, 208-230/460, 3 phase, 145T Frame.
- Overall Dimensions 51 in. L x 51 in. W x 42 in. H.