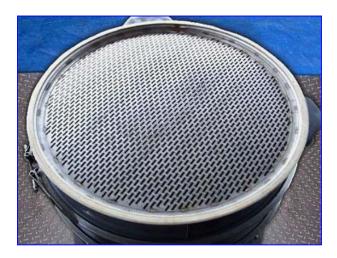

## Eriez Magnetics Vibratory Sifter 36 in.

- Model MC362X.
- S/N NN09/1261.
- (3) 33-1/2 in. Diameter x 5 in. H. Detachable separator levels and a 33-1/2 in. Diameter x 17-1/2 in. H. Base.
- Product is sifted through (3) separating stages: (1) 1/4 in. W x 1/4 in. L Weave, (2) 1/8 in. W x 3/4 in. L Oval Screen, (3) 1/8 in. W x 1/8 in. L Weaved screen;
- finer particles land on a 22 in. Diameter Basin.
- Drum Pieces are clamped together.
- Base has a 36 in. Diameter Flange with (6) 1/2 in. Bolt Holes and (6) 1-3/4 in. Diameter x 4 in. L Springs.
- Inlets/Outlets: (3) Side Elliptical Outlets 5 in. W x 6-1/2 in. L.
- Baldor Industrial Motor. Mfg: Baldor. Motor Specifications: 1-1/2 hp, 1,725 rpm, 208-230/460, 3 phase, 145T Frame.
- Overall Dimensions 51 in. L x 51 in. W x 42 in. H.