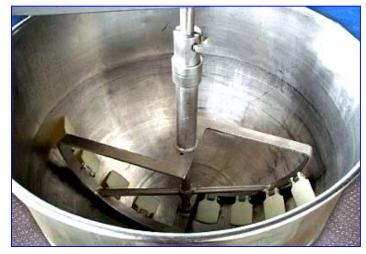

## Lee Jacketed Kettle 100 Gallon.

Stainless steel. S/N 97M. (2) Removable hinged lids. Inside dimensions: 36 in. dia. x 31 in. H. Hemispherical bottom is jacketed. Kettle has a MAWP of 40 psi, MAWT of 290 Degrees Fahrenheit, Hydrostatic Test Pressure of 80. Kettle agitator has (8) 3-1/2 in. L x 3-1/2 in. W. Scrapers. Jacket inlets: (3) 1 in. NPT Threaded Pipes. Kettle has 3 in. center outlet. 2 hp Sew Eurodrive Motor, 1,720 rpm, 230/460 V, 6.2/3.10 amps, 60 Hz, 3-phase. Sew Eurodrive Motor Drive, 36.83 Gear Ratio, 1,720 rpm (in), 47 rpm (out), 2700 lb-in. Torque. Overall Dimensions: 42 in. L x 41-1/2 in. W x 76-1/2 in. H. Unit has been pressure tested.