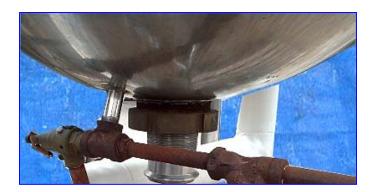

## Lee Jacketed Kettle 100 Gallon.

Stainless steel. S/N 97M. (2) Removable hinged lids. Inside dimensions: 36 in. dia. x 31 in. H. Hemispherical bottom is jacketed. Kettle has a MAWP of 40 psi, MAWT of 290 Degrees Fahrenheit, Hydrostatic Test Pressure of 80. Kettle agitator has (8) 3-1/2 in. L x 3-1/2 in. W. Scrapers. Jacket inlets: (3) 1 in. NPT Threaded Pipes. Kettle has 3 in. center outlet. 2 hp Sew Eurodrive Motor, 1,720 rpm, 230/460 V, 6.2/3.10 amps, 60 Hz, 3-phase. Sew Eurodrive Motor Drive, 36.83 Gear Ratio, 1,720 rpm (in), 47 rpm (out), 2700 lb-in. Torque. Overall Dimensions: 42 in. L x 41-1/2 in. W x 76-1/2 in. H. Unit has been pressure tested.