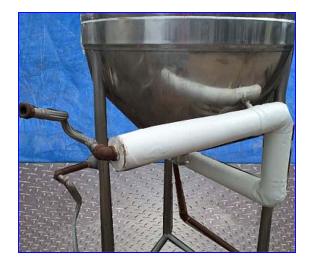

## Lee Jacketed Kettle 100 Gallon.

Stainless steel. S/N 97M. (2) Removable hinged lids. Inside dimensions: 36 in. dia. x 31 in. H. Hemispherical bottom is jacketed. Kettle has a MAWP of 40 psi, MAWT of 290 Degrees Fahrenheit, Hydrostatic Test Pressure of 80. Kettle agitator has (8) 3-1/2 in. L x 3-1/2 in. W. Scrapers. Jacket inlets: (3) 1 in. NPT Threaded Pipes. Kettle has 3 in. center outlet. 2 hp Sew Eurodrive Motor, 1,720 rpm, 230/460 V, 6.2/3.10 amps, 60 Hz, 3-phase. Sew Eurodrive Motor Drive, 36.83 Gear Ratio, 1,720 rpm (in), 47 rpm (out), 2700 lb-in. Torque. Overall Dimensions: 42 in. L x 41-1/2 in. W x 76-1/2 in. H. Unit has been pressure tested.