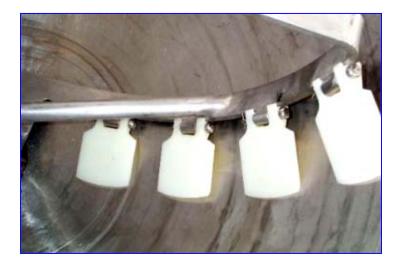

## Lee Jacketed Kettle 100 Gallon.

Stainless steel. S/N 97M. (2) Removable hinged lids. Inside dimensions: 36 in. dia. x 31 in. H. Hemispherical bottom is jacketed. Kettle has a MAWP of 40 psi, MAWT of 290 Degrees Fahrenheit, Hydrostatic Test Pressure of 80. Kettle agitator has (8) 3-1/2 in. L x 3-1/2 in. W. Scrapers. Jacket inlets: (3) 1 in. NPT Threaded Pipes. Kettle has 3 in. center outlet. 2 hp Sew Eurodrive Motor, 1,720 rpm, 230/460 V, 6.2/3.10 amps, 60 Hz, 3-phase. Sew Eurodrive Motor Drive, 36.83 Gear Ratio, 1,720 rpm (in), 47 rpm (out), 2700 lb-in. Torque. Overall Dimensions: 42 in. L x 41-1/2 in. W x 76-1/2 in. H. Unit has been pressure tested.