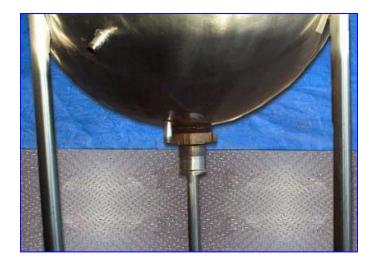

## Lee Jacketed Kettle 100 Gallon.

Stainless steel. S/N 97M. (2) Removable hinged lids. Inside dimensions: 36 in. dia. x 31 in. H. Hemispherical bottom is jacketed. Kettle has a MAWP of 40 psi, MAWT of 290 Degrees Fahrenheit, Hydrostatic Test Pressure of 80. Kettle agitator has (8) 3-1/2 in. L x 3-1/2 in. W. Scrapers. Jacket inlets: (3) 1 in. NPT Threaded Pipes. Kettle has 3 in. center outlet. 2 hp Sew Eurodrive Motor, 1,720 rpm, 230/460 V, 6.2/3.10 amps, 60 Hz, 3-phase. Sew Eurodrive Motor Drive, 36.83 Gear Ratio, 1,720 rpm (in), 47 rpm (out), 2700 lb-in. Torque. Overall Dimensions: 42 in. L x 41-1/2 in. W x 76-1/2 in. H. Unit has been pressure tested.