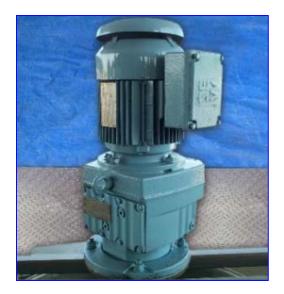

## Lee Jacketed Kettle 100 Gallon.

Stainless steel. S/N 97M. (2) Removable hinged lids. Inside dimensions: 36 in. dia. x 31 in. H. Hemispherical bottom is jacketed. Kettle has a MAWP of 40 psi, MAWT of 290 Degrees Fahrenheit, Hydrostatic Test Pressure of 80. Kettle agitator has (8) 3-1/2 in. L x 3-1/2 in. W. Scrapers. Jacket inlets: (3) 1 in. NPT Threaded Pipes. Kettle has 3 in. center outlet. 2 hp Sew Eurodrive Motor, 1,720 rpm, 230/460 V, 6.2/3.10 amps, 60 Hz, 3-phase. Sew Eurodrive Motor Drive, 36.83 Gear Ratio, 1,720 rpm (in), 47 rpm (out), 2700 lb-in. Torque. Overall Dimensions: 42 in. L x 41-1/2 in. W x 76-1/2 in. H. Unit has been pressure tested.