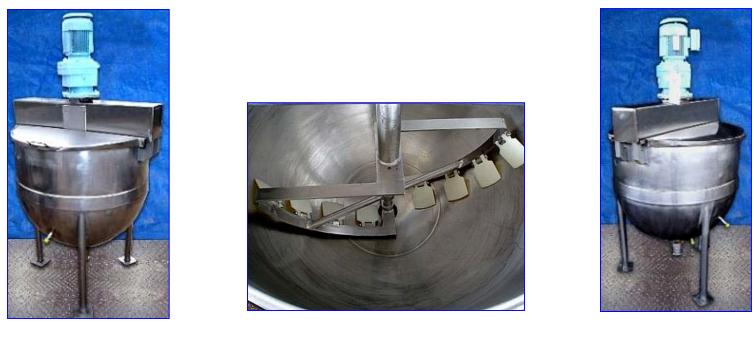

## Lee Jacketed Kettle 100 Gallon.

Stainless steel. S/N 97M. (2) Removable hinged lids. Inside dimensions: 36 in. dia. x 31 in. H. Hemispherical bottom is jacketed. Kettle has a MAWP of 40 psi, MAWT of 290 Degrees Fahrenheit, Hydrostatic Test Pressure of 80. Kettle agitator has (8) 3-1/2 in. L x 3-1/2 in. W. Scrapers. Jacket inlets: (3) 1 in. NPT Threaded Pipes. Kettle has 3 in. center outlet. 2 hp Sew Eurodrive Motor, 1,720 rpm, 230/460 V, 6.2/3.10 amps, 60 Hz, 3-phase. Sew Eurodrive Motor Drive, 36.83 Gear Ratio, 1,720 rpm (in), 47 rpm (out), 2700 lb-in. Torque. Overall Dimensions: 42 in. L x 41-1/2 in. W x 76-1/2 in. H. Unit has been pressure tested.