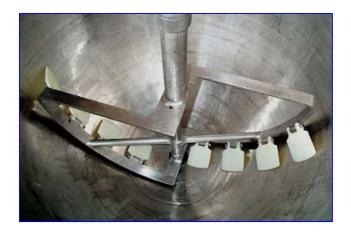

## Lee Jacketed Kettle 100 Gallon.

Stainless steel. S/N 97M. (2) Removable hinged lids. Inside dimensions: 36 in. dia. x 31 in. H. Hemispherical bottom is jacketed. Kettle has a MAWP of 40 psi, MAWT of 290 Degrees Fahrenheit, Hydrostatic Test Pressure of 80. Kettle agitator has (8) 3-1/2 in. L x 3-1/2 in. W. Scrapers. Jacket inlets: (3) 1 in. NPT Threaded Pipes. Kettle has 3 in. center outlet. 2 hp Sew Eurodrive Motor, 1,720 rpm, 230/460 V, 6.2/3.10 amps, 60 Hz, 3-phase. Sew Eurodrive Motor Drive, 36.83 Gear Ratio, 1,720 rpm (in), 47 rpm (out), 2700 lb-in. Torque. Overall Dimensions: 42 in. L x 41-1/2 in. W x 76-1/2 in. H. Unit has been pressure tested.