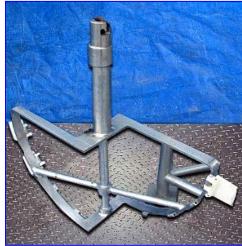

## Lee Jacketed Kettle 100 Gallon.

Stainless steel. S/N 97M. (2) Removable hinged lids. Inside dimensions: 36 in. dia. x 31 in. H. Hemispherical bottom is jacketed. Kettle has a MAWP of 40 psi, MAWT of 290 Degrees Fahrenheit, Hydrostatic Test Pressure of 80. Kettle agitator has (8) 3-1/2 in. L x 3-1/2 in. W. Scrapers. Jacket inlets: (3) 1 in. NPT Threaded Pipes. Kettle has 3 in. center outlet. 2 hp Sew Eurodrive Motor, 1,720 rpm, 230/460 V, 6.2/3.10 amps, 60 Hz, 3-phase. Sew Eurodrive Motor Drive, 36.83 Gear Ratio, 1,720 rpm (in), 47 rpm (out), 2700 lb-in. Torque. Overall Dimensions: 42 in. L x 41-1/2 in. W x 76-1/2 in. H. Unit has been pressure tested.