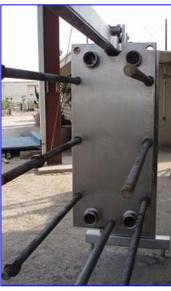

| APV Plate Heat Exchanger |                  |
|--------------------------|------------------|
| Mfg: APV                 | Model: SR35-S    |
| Stock No. HDRG095.8a     | Serial No. 14722 |

APV Plate Heat Exchanger. Model: SR35-S. S/N: 14722. (2) Dividers. (3) Sections. Number of plates: 40 (header), 57 (middle), 17 (floater). Total: 114. Heat Transfer Surface Area: approx. 498 sq. ft. Fixed end ports: (4) 3 in. dia. ACME fittings. Divider Inlets: (3) 3 in. dia. ACME fittings. Outlets: (3) 3 in. dia. ACME fittings, (1) 2 in. dia. ACME fitting. Terminal ports: (4) 3 in. dia. ACME fittings. Overall dimensions: 8 ft. L x 2 ft. 8 in. W x 6 ft. 4 in. H.