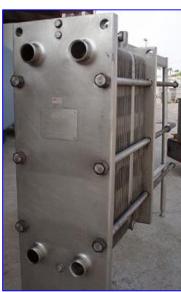

| APV Plate Heat Exchanger |                  |
|--------------------------|------------------|
| Mfg: APV                 | Model: SR35-S    |
| Stock No. HDRG095.8a     | Serial No. 14722 |

APV Plate Heat Exchanger. Model: SR35-S. S/N: 14722. (2) Dividers. (3) Sections. Number of plates: 40 (header), 57 (middle), 17 (floater). Total: 114. Heat Transfer Surface Area: approx. 498 sq. ft. Fixed end ports: (4) 3 in. dia. ACME fittings. Divider Inlets: (3) 3 in. dia. ACME fittings. Outlets: (3) 3 in. dia. ACME fittings, (1) 2 in. dia. ACME fitting. Terminal ports: (4) 3 in. dia. ACME fittings. Overall dimensions: 8 ft. L x 2 ft. 8 in. W x 6 ft. 4 in. H.