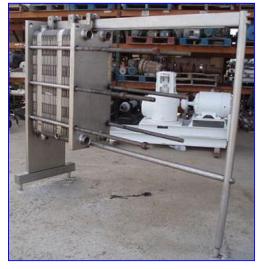

| APV Plate Heat Exchanger |                  |
|--------------------------|------------------|
| Mfg: APV                 | Model: SR35-S    |
| Stock No. HDRG095.8a     | Serial No. 14722 |

APV Plate Heat Exchanger. Model: SR35-S. S/N: 14722. (2) Dividers. (3) Sections. Number of plates: 40 (header), 57 (middle), 17 (floater). Total: 114. Heat Transfer Surface Area: approx. 498 sq. ft. Fixed end ports: (4) 3 in. dia. ACME fittings. Divider Inlets: (3) 3 in. dia. ACME fittings. Outlets: (3) 3 in. dia. ACME fittings, (1) 2 in. dia. ACME fitting. Terminal ports: (4) 3 in. dia. ACME fittings. Overall dimensions: 8 ft. L x 2 ft. 8 in. W x 6 ft. 4 in. H.