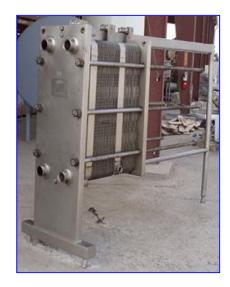

| APV Plate Heat Exchanger |                  |
|--------------------------|------------------|
| Mfg: APV                 | Model: SR35-S    |
| Stock No. HDRG095.8a     | Serial No. 14722 |

APV Plate Heat Exchanger. Model: SR35-S. S/N: 14722. (2) Dividers. (3) Sections. Number of plates: 40 (header), 57 (middle), 17 (floater). Total: 114. Heat Transfer Surface Area: approx. 498 sq. ft. Fixed end ports: (4) 3 in. dia. ACME fittings. Divider Inlets: (3) 3 in. dia. ACME fittings. Outlets: (3) 3 in. dia. ACME fittings, (1) 2 in. dia. ACME fitting. Terminal ports: (4) 3 in. dia. ACME fittings. Overall dimensions: 8 ft. L x 2 ft. 8 in. W x 6 ft. 4 in. H.