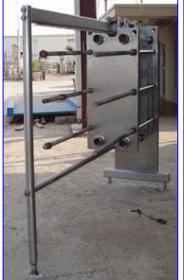

| APV Plate Heat Exchanger |                  |
|--------------------------|------------------|
| Mfg: APV                 | Model: SR35-S    |
| Stock No. HDRG095.8a     | Serial No. 14722 |

APV Plate Heat Exchanger. Model: SR35-S. S/N: 14722. (2) Dividers. (3) Sections. Number of plates: 40 (header), 57 (middle), 17 (floater). Total: 114. Heat Transfer Surface Area: approx. 498 sq. ft. Fixed end ports: (4) 3 in. dia. ACME fittings. Divider Inlets: (3) 3 in. dia. ACME fittings. Outlets: (3) 3 in. dia. ACME fittings, (1) 2 in. dia. ACME fitting. Terminal ports: (4) 3 in. dia. ACME fittings. Overall dimensions: 8 ft. L x 2 ft. 8 in. W x 6 ft. 4 in. H.