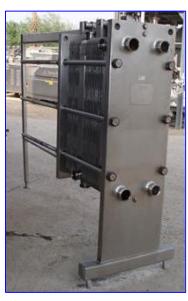

| APV Plate Heat Exchanger |                  |
|--------------------------|------------------|
| Mfg: APV                 | Model: SR35-S    |
| Stock No. HDRG095.8a     | Serial No. 14722 |

APV Plate Heat Exchanger. Model: SR35-S. S/N: 14722. (2) Dividers. (3) Sections. Number of plates: 40 (header), 57 (middle), 17 (floater). Total: 114. Heat Transfer Surface Area: approx. 498 sq. ft. Fixed end ports: (4) 3 in. dia. ACME fittings. Divider Inlets: (3) 3 in. dia. ACME fittings. Outlets: (3) 3 in. dia. ACME fittings, (1) 2 in. dia. ACME fitting. Terminal ports: (4) 3 in. dia. ACME fittings. Overall dimensions: 8 ft. L x 2 ft. 8 in. W x 6 ft. 4 in. H.