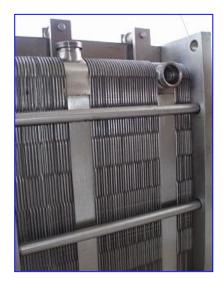

| APV Plate Heat Exchanger |                  |
|--------------------------|------------------|
| Mfg: APV                 | Model: SR35-S    |
| Stock No. HDRG095.8a     | Serial No. 14722 |

APV Plate Heat Exchanger. Model: SR35-S. S/N: 14722. (2) Dividers. (3) Sections. Number of plates: 40 (header), 57 (middle), 17 (floater). Total: 114. Heat Transfer Surface Area: approx. 498 sq. ft. Fixed end ports: (4) 3 in. dia. ACME fittings. Divider Inlets: (3) 3 in. dia. ACME fittings. Outlets: (3) 3 in. dia. ACME fittings, (1) 2 in. dia. ACME fitting. Terminal ports: (4) 3 in. dia. ACME fittings. Overall dimensions: 8 ft. L x 2 ft. 8 in. W x 6 ft. 4 in. H.