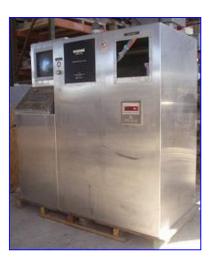

| Stainless Steel HTST Control Panel |            |
|------------------------------------|------------|
| Mfg:                               | Model:     |
| Stock No. HDYA049.20               | Serial No. |

Stainless Steel HTST Control Panel. Maselli Misure S.p.A. Brix Rafractrometric Receiver, Model: RIT2-600. Allen-Bradley PLC5/80 Controller. Air Valve Solenoids. Power Supply. Cathode Ray Tube and Cathode Ray Tube Control Circuit Board. UPS (Uninterruptible Power Supply). Codex Modem. Allen-Bradley Data Highway Communication Interface. (1) 1 ft. 4 in. W x 1 ft. H screen with keyboard. Overall dimensions: 6 ft. 4 in. L x 3 ft. 4 in. W x 7 ft. 1/2 in. H.