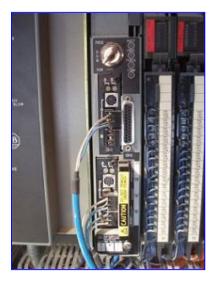

Stainless Steel HTST Control Panel. Maselli Misure S.p.A. Brix Rafractrometric Receiver, Model: RIT2-600. Allen-Bradley PLC5/80 Controller. Air Valve Solenoids. Power Supply. Cathode Ray Tube and Cathode Ray Tube Control Circuit Board. UPS (Uninterruptible Power Supply). Codex Modem. Allen-Bradley Data Highway Communication Interface. (1) 1 ft. 4 in. W x 1 ft. H screen with keyboard. Overall dimensions: 6 ft. 4 in. L x 3 ft. 4 in. W x 7 ft. 1/2 in. H.