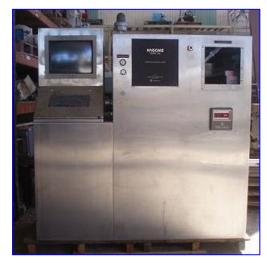

| Stainless Steel HTST Control Panel |            |
|------------------------------------|------------|
| Mfg:                               | Model:     |
| Stock No. HDYA049.20               | Serial No. |

Stainless Steel HTST Control Panel. Maselli Misure S.p.A. Brix Rafractrometric Receiver, Model: RIT2-600. Allen-Bradley PLC5/80 Controller. Air Valve Solenoids. Power Supply. Cathode Ray Tube and Cathode Ray Tube Control Circuit Board. UPS (Uninterruptible Power Supply). Codex Modem. Allen-Bradley Data Highway Communication Interface. (1) 1 ft. 4 in. W x 1 ft. H screen with keyboard. Overall dimensions: 6 ft. 4 in. L x 3 ft. 4 in. W x 7 ft. 1/2 in. H.