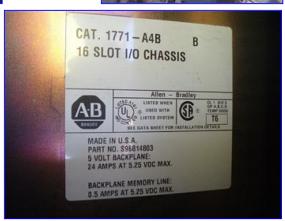

Stainless Steel HTST Control Panel. Maselli Misure S.p.A. Brix Rafractrometric Receiver, Model: RIT2-600. Allen-Bradley PLC5/80 Controller. Air Valve Solenoids. Power Supply. Cathode Ray Tube and Cathode Ray Tube Control Circuit Board. UPS (Uninterruptible Power Supply). Codex Modem. Allen-Bradley Data Highway Communication Interface. (1) 1 ft. 4 in. W x 1 ft. H screen with keyboard. Overall dimensions: 6 ft. 4 in. L x 3 ft. 4 in. W x 7 ft. 1/2 in. H.