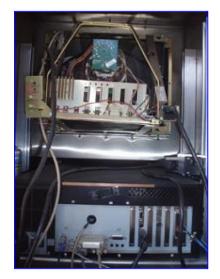

Stainless Steel HTST Control Panel. Maselli Misure S.p.A. Brix Rafractrometric Receiver, Model: RIT2-600. Allen-Bradley PLC5/80 Controller. Air Valve Solenoids. Power Supply. Cathode Ray Tube and Cathode Ray Tube Control Circuit Board. UPS (Uninterruptible Power Supply). Codex Modem. Allen-Bradley Data Highway Communication Interface. (1) 1 ft. 4 in. W x 1 ft. H screen with keyboard. Overall dimensions: 6 ft. 4 in. L x 3 ft. 4 in. W x 7 ft. 1/2 in. H.