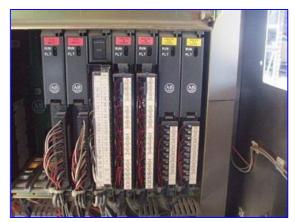

Stainless Steel HTST Control Panel. Maselli Misure S.p.A. Brix Rafractrometric Receiver, Model: RIT2-600. Allen-Bradley PLC5/80 Controller. Air Valve Solenoids. Power Supply. Cathode Ray Tube and Cathode Ray Tube Control Circuit Board. UPS (Uninterruptible Power Supply). Codex Modem. Allen-Bradley Data Highway Communication Interface. (1) 1 ft. 4 in. W x 1 ft. H screen with keyboard. Overall dimensions: 6 ft. 4 in. L x 3 ft. 4 in. W x 7 ft. 1/2 in. H.