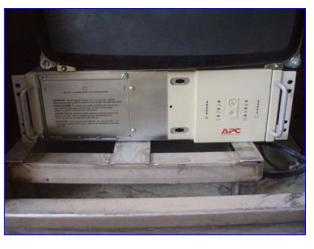

Stainless Steel HTST Control Panel. Maselli Misure S.p.A. Brix Rafractrometric Receiver, Model: RIT2-600. Allen-Bradley PLC5/80 Controller. Air Valve Solenoids. Power Supply. Cathode Ray Tube and Cathode Ray Tube Control Circuit Board. UPS (Uninterruptible Power Supply). Codex Modem. Allen-Bradley Data Highway Communication Interface. (1) 1 ft. 4 in. W x 1 ft. H screen with keyboard. Overall dimensions: 6 ft. 4 in. L x 3 ft. 4 in. W x 7 ft. 1/2 in. H.