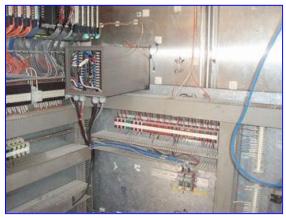

Stainless Steel HTST Control Panel. Maselli Misure S.p.A. Brix Rafractrometric Receiver, Model: RIT2-600. Allen-Bradley PLC5/80 Controller. Air Valve Solenoids. Power Supply. Cathode Ray Tube and Cathode Ray Tube Control Circuit Board. UPS (Uninterruptible Power Supply). Codex Modem. Allen-Bradley Data Highway Communication Interface. (1) 1 ft. 4 in. W x 1 ft. H screen with keyboard. Overall dimensions: 6 ft. 4 in. L x 3 ft. 4 in. W x 7 ft. 1/2 in. H.