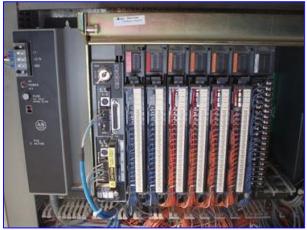

Stainless Steel HTST Control Panel. Maselli Misure S.p.A. Brix Rafractrometric Receiver, Model: RIT2-600. Allen-Bradley PLC5/80 Controller. Air Valve Solenoids. Power Supply. Cathode Ray Tube and Cathode Ray Tube Control Circuit Board. UPS (Uninterruptible Power Supply). Codex Modem. Allen-Bradley Data Highway Communication Interface. (1) 1 ft. 4 in. W x 1 ft. H screen with keyboard. Overall dimensions: 6 ft. 4 in. L x 3 ft. 4 in. W x 7 ft. 1/2 in. H.