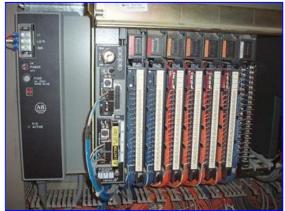

Stainless Steel HTST Control Panel. Maselli Misure S.p.A. Brix Rafractrometric Receiver, Model: RIT2-600. Allen-Bradley PLC5/80 Controller. Air Valve Solenoids. Power Supply. Cathode Ray Tube and Cathode Ray Tube Control Circuit Board. UPS (Uninterruptible Power Supply). Codex Modem. Allen-Bradley Data Highway Communication Interface. (1) 1 ft. 4 in. W x 1 ft. H screen with keyboard. Overall dimensions: 6 ft. 4 in. L x 3 ft. 4 in. W x 7 ft. 1/2 in. H.