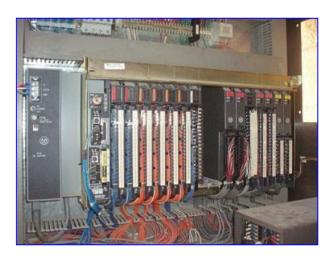

Stainless Steel HTST Control Panel. Maselli Misure S.p.A. Brix Rafractrometric Receiver, Model: RIT2-600. Allen-Bradley PLC5/80 Controller. Air Valve Solenoids. Power Supply. Cathode Ray Tube and Cathode Ray Tube Control Circuit Board. UPS (Uninterruptible Power Supply). Codex Modem. Allen-Bradley Data Highway Communication Interface. (1) 1 ft. 4 in. W x 1 ft. H screen with keyboard. Overall dimensions: 6 ft. 4 in. L x 3 ft. 4 in. W x 7 ft. 1/2 in. H.