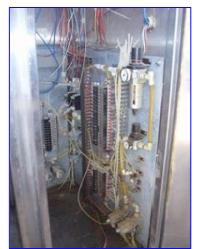

Stainless Steel HTST Control Panel. Maselli Misure S.p.A. Brix Rafractrometric Receiver, Model: RIT2-600. Allen-Bradley PLC5/80 Controller. Air Valve Solenoids. Power Supply. Cathode Ray Tube and Cathode Ray Tube Control Circuit Board. UPS (Uninterruptible Power Supply). Codex Modem. Allen-Bradley Data Highway Communication Interface. (1) 1 ft. 4 in. W x 1 ft. H screen with keyboard. Overall dimensions: 6 ft. 4 in. L x 3 ft. 4 in. W x 7 ft. 1/2 in. H.