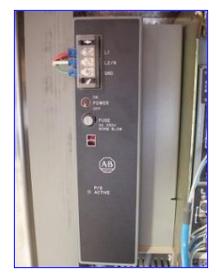

Stainless Steel HTST Control Panel. Maselli Misure S.p.A. Brix Rafractrometric Receiver, Model: RIT2-600. Allen-Bradley PLC5/80 Controller. Air Valve Solenoids. Power Supply. Cathode Ray Tube and Cathode Ray Tube Control Circuit Board. UPS (Uninterruptible Power Supply). Codex Modem. Allen-Bradley Data Highway Communication Interface. (1) 1 ft. 4 in. W x 1 ft. H screen with keyboard. Overall dimensions: 6 ft. 4 in. L x 3 ft. 4 in. W x 7 ft. 1/2 in. H.