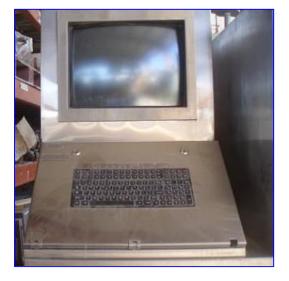

Stainless Steel HTST Control Panel. Maselli Misure S.p.A. Brix Rafractrometric Receiver, Model: RIT2-600. Allen-Bradley PLC5/80 Controller. Air Valve Solenoids. Power Supply. Cathode Ray Tube and Cathode Ray Tube Control Circuit Board. UPS (Uninterruptible Power Supply). Codex Modem. Allen-Bradley Data Highway Communication Interface. (1) 1 ft. 4 in. W x 1 ft. H screen with keyboard. Overall dimensions: 6 ft. 4 in. L x 3 ft. 4 in. W x 7 ft. 1/2 in. H.