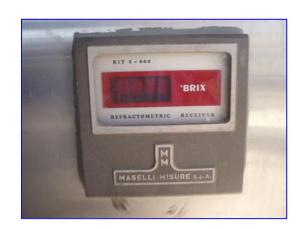

Stainless Steel HTST Control Panel. Maselli Misure S.p.A. Brix Rafractrometric Receiver, Model: RIT2-600. Allen-Bradley PLC5/80 Controller. Air Valve Solenoids. Power Supply. Cathode Ray Tube and Cathode Ray Tube Control Circuit Board. UPS (Uninterruptible Power Supply). Codex Modem. Allen-Bradley Data Highway Communication Interface. (1) 1 ft. 4 in. W x 1 ft. H screen with keyboard. Overall dimensions: 6 ft. 4 in. L x 3 ft. 4 in. W x 7 ft. 1/2 in. H.