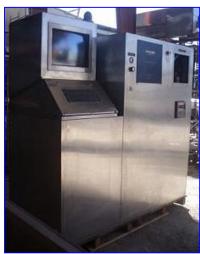

| Stainless Steel HTST Control Panel |            |
|------------------------------------|------------|
| Mfg:                               | Model:     |
| Stock No. HDYA049.20               | Serial No. |

Stainless Steel HTST Control Panel. Maselli Misure S.p.A. Brix Rafractrometric Receiver, Model: RIT2-600. Allen-Bradley PLC5/80 Controller. Air Valve Solenoids. Power Supply. Cathode Ray Tube and Cathode Ray Tube Control Circuit Board. UPS (Uninterruptible Power Supply). Codex Modem. Allen-Bradley Data Highway Communication Interface. (1) 1 ft. 4 in. W x 1 ft. H screen with keyboard. Overall dimensions: 6 ft. 4 in. L x 3 ft. 4 in. W x 7 ft. 1/2 in. H.