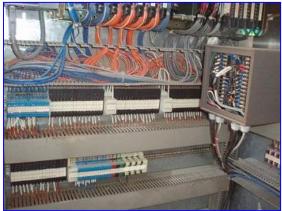

Stainless Steel HTST Control Panel. Maselli Misure S.p.A. Brix Rafractrometric Receiver, Model: RIT2-600. Allen-Bradley PLC5/80 Controller. Air Valve Solenoids. Power Supply. Cathode Ray Tube and Cathode Ray Tube Control Circuit Board. UPS (Uninterruptible Power Supply). Codex Modem. Allen-Bradley Data Highway Communication Interface. (1) 1 ft. 4 in. W x 1 ft. H screen with keyboard. Overall dimensions: 6 ft. 4 in. L x 3 ft. 4 in. W x 7 ft. 1/2 in. H.