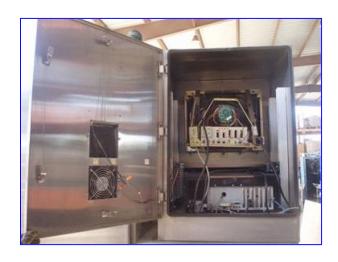

Stainless Steel HTST Control Panel. Maselli Misure S.p.A. Brix Rafractrometric Receiver, Model: RIT2-600. Allen-Bradley PLC5/80 Controller. Air Valve Solenoids. Power Supply. Cathode Ray Tube and Cathode Ray Tube Control Circuit Board. UPS (Uninterruptible Power Supply). Codex Modem. Allen-Bradley Data Highway Communication Interface. (1) 1 ft. 4 in. W x 1 ft. H screen with keyboard. Overall dimensions: 6 ft. 4 in. L x 3 ft. 4 in. W x 7 ft. 1/2 in. H.