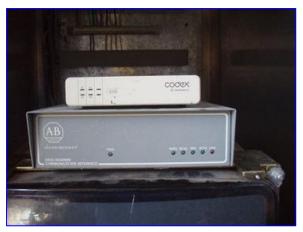

Stainless Steel HTST Control Panel. Maselli Misure S.p.A. Brix Rafractrometric Receiver, Model: RIT2-600. Allen-Bradley PLC5/80 Controller. Air Valve Solenoids. Power Supply. Cathode Ray Tube and Cathode Ray Tube Control Circuit Board. UPS (Uninterruptible Power Supply). Codex Modem. Allen-Bradley Data Highway Communication Interface. (1) 1 ft. 4 in. W x 1 ft. H screen with keyboard. Overall dimensions: 6 ft. 4 in. L x 3 ft. 4 in. W x 7 ft. 1/2 in. H.