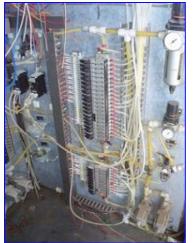

Stainless Steel HTST Control Panel. Maselli Misure S.p.A. Brix Rafractrometric Receiver, Model: RIT2-600. Allen-Bradley PLC5/80 Controller. Air Valve Solenoids. Power Supply. Cathode Ray Tube and Cathode Ray Tube Control Circuit Board. UPS (Uninterruptible Power Supply). Codex Modem. Allen-Bradley Data Highway Communication Interface. (1) 1 ft. 4 in. W x 1 ft. H screen with keyboard. Overall dimensions: 6 ft. 4 in. L x 3 ft. 4 in. W x 7 ft. 1/2 in. H.