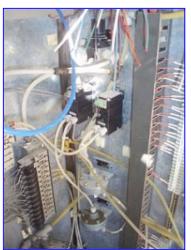

Stainless Steel HTST Control Panel. Maselli Misure S.p.A. Brix Rafractrometric Receiver, Model: RIT2-600. Allen-Bradley PLC5/80 Controller. Air Valve Solenoids. Power Supply. Cathode Ray Tube and Cathode Ray Tube Control Circuit Board. UPS (Uninterruptible Power Supply). Codex Modem. Allen-Bradley Data Highway Communication Interface. (1) 1 ft. 4 in. W x 1 ft. H screen with keyboard. Overall dimensions: 6 ft. 4 in. L x 3 ft. 4 in. W x 7 ft. 1/2 in. H.