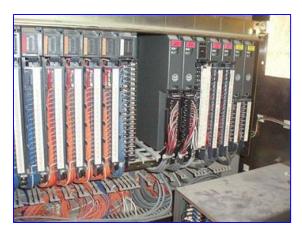

Stainless Steel HTST Control Panel. Maselli Misure S.p.A. Brix Rafractrometric Receiver, Model: RIT2-600. Allen-Bradley PLC5/80 Controller. Air Valve Solenoids. Power Supply. Cathode Ray Tube and Cathode Ray Tube Control Circuit Board. UPS (Uninterruptible Power Supply). Codex Modem. Allen-Bradley Data Highway Communication Interface. (1) 1 ft. 4 in. W x 1 ft. H screen with keyboard. Overall dimensions: 6 ft. 4 in. L x 3 ft. 4 in. W x 7 ft. 1/2 in. H.