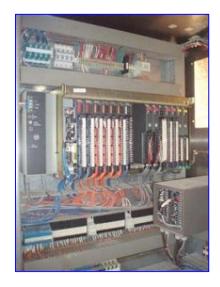

Stainless Steel HTST Control Panel. Maselli Misure S.p.A. Brix Rafractrometric Receiver, Model: RIT2-600. Allen-Bradley PLC5/80 Controller. Air Valve Solenoids. Power Supply. Cathode Ray Tube and Cathode Ray Tube Control Circuit Board. UPS (Uninterruptible Power Supply). Codex Modem. Allen-Bradley Data Highway Communication Interface. (1) 1 ft. 4 in. W x 1 ft. H screen with keyboard. Overall dimensions: 6 ft. 4 in. L x 3 ft. 4 in. W x 7 ft. 1/2 in. H.