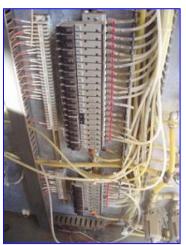

Stainless Steel HTST Control Panel. Maselli Misure S.p.A. Brix Rafractrometric Receiver, Model: RIT2-600. Allen-Bradley PLC5/80 Controller. Air Valve Solenoids. Power Supply. Cathode Ray Tube and Cathode Ray Tube Control Circuit Board. UPS (Uninterruptible Power Supply). Codex Modem. Allen-Bradley Data Highway Communication Interface. (1) 1 ft. 4 in. W x 1 ft. H screen with keyboard. Overall dimensions: 6 ft. 4 in. L x 3 ft. 4 in. W x 7 ft. 1/2 in. H.