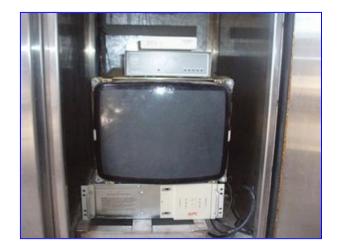

Stainless Steel HTST Control Panel. Maselli Misure S.p.A. Brix Rafractrometric Receiver, Model: RIT2-600. Allen-Bradley PLC5/80 Controller. Air Valve Solenoids. Power Supply. Cathode Ray Tube and Cathode Ray Tube Control Circuit Board. UPS (Uninterruptible Power Supply). Codex Modem. Allen-Bradley Data Highway Communication Interface. (1) 1 ft. 4 in. W x 1 ft. H screen with keyboard. Overall dimensions: 6 ft. 4 in. L x 3 ft. 4 in. W x 7 ft. 1/2 in. H.