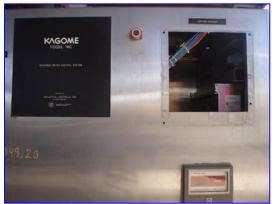

| Stainless Steel HTST Control Panel |            |
|------------------------------------|------------|
| Mfg:                               | Model:     |
| Stock No. HDYA049.20               | Serial No. |

Stainless Steel HTST Control Panel. Maselli Misure S.p.A. Brix Rafractrometric Receiver, Model: RIT2-600. Allen-Bradley PLC5/80 Controller. Air Valve Solenoids. Power Supply. Cathode Ray Tube and Cathode Ray Tube Control Circuit Board. UPS (Uninterruptible Power Supply). Codex Modem. Allen-Bradley Data Highway Communication Interface. (1) 1 ft. 4 in. W x 1 ft. H screen with keyboard. Overall dimensions: 6 ft. 4 in. L x 3 ft. 4 in. W x 7 ft. 1/2 in. H.