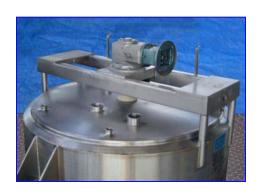

DCI Pressure Wall Jacketed Processor- 500 Gallon. S/N: 86PH33112B. Nat'l Bd: 814. Jacket MAWP @ 250 °F: 70 psi. Jacket volume: 7.25 gal. 316 stainless steel product contact surface. Hinged lid, shallow cone bottom with center agitator. Vertical agitator has (8) 12 in. L x 4 in. W paddles and (4) full length, fixed baffles. Sew Eurodrive Motor Drive, 19.22 ratio, 1700 rpm (input), 89 rpm (output), 2120 lb-in torque. Inlets: (2) 1/2 in. dia. thermowells, (1) 1-1/2 in. Q-line clamp ports for jacket, (3) 3 in. Q-Line clamp ports. Outlets: (1) 2 in. dia. for jacket, (1) 3 in. dia. for tank. Overall dimensions: 65 in. L x 57 in. W x 90 in. H.