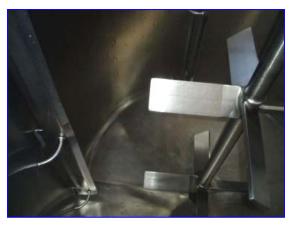

DCI Pressure Wall Jacketed Processor- 500 Gallon. S/N: 86PH33112B. Nat'l Bd: 814. Jacket MAWP @ 250 °F: 70 psi. Jacket volume: 7.25 gal. 316 stainless steel product contact surface. Hinged lid, shallow cone bottom with center agitator. Vertical agitator has (8) 12 in. L x 4 in. W paddles and (4) full length, fixed baffles. Sew Eurodrive Motor Drive, 19.22 ratio, 1700 rpm (input), 89 rpm (output), 2120 lb-in torque. Inlets: (2) 1/2 in. dia. thermowells, (1) 1-1/2 in. Q-line clamp ports for jacket, (3) 3 in. Q-Line clamp ports. Outlets: (1) 2 in. dia. for jacket, (1) 3 in. dia. for tank. Overall dimensions: 65 in. L x 57 in. W x 90 in. H.