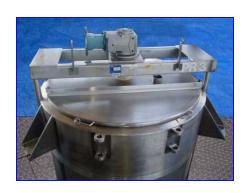

DCI Pressure Wall Jacketed Processor- 500 Gallon. S/N: 86PH33112B. Nat'l Bd: 814. Jacket MAWP @ 250 °F: 70 psi. Jacket volume: 7.25 gal. 316 stainless steel product contact surface. Hinged lid, shallow cone bottom with center agitator. Vertical agitator has (8) 12 in. L x 4 in. W paddles and (4) full length, fixed baffles. Sew Eurodrive Motor Drive, 19.22 ratio, 1700 rpm (input), 89 rpm (output), 2120 lb-in torque. Inlets: (2) 1/2 in. dia. thermowells, (1) 1-1/2 in. Q-line clamp ports for jacket, (3) 3 in. Q-Line clamp ports. Outlets: (1) 2 in. dia. for jacket, (1) 3 in. dia. for tank. Overall dimensions: 65 in. L x 57 in. W x 90 in. H.