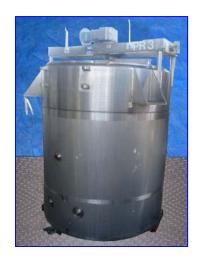

| DCI Pressure Wall Jacketed Processor- 500 Gallon |                       |
|--------------------------------------------------|-----------------------|
| Mfg: DCI                                         | Model:                |
| Stock No. HEC011.                                | Serial No. 86PH33112B |

DCI Pressure Wall Jacketed Processor- 500 Gallon. S/N: 86PH33112B. Nat'l Bd: 814. Jacket MAWP @ 250 °F: 70 psi. Jacket volume: 7.25 gal. 316 stainless steel product contact surface. Hinged lid, shallow cone bottom with center agitator. Vertical agitator has (8) 12 in. L x 4 in. W paddles and (4) full length, fixed baffles. Sew Eurodrive Motor Drive, 19.22 ratio, 1700 rpm (input), 89 rpm (output), 2120 lb-in torque. Inlets: (2) 1/2 in. dia. thermowells, (1) 1-1/2 in. Q-line clamp ports for jacket, (3) 3 in. Q-Line clamp ports. Outlets: (1) 2 in. dia. for jacket, (1) 3 in. dia. for tank. Overall dimensions: 65 in. L x 57 in. W x 90 in. H.