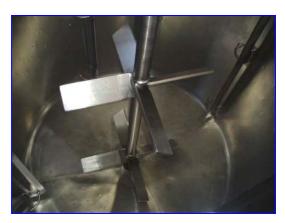

DCI Pressure Wall Jacketed Processor- 500 Gallon. S/N: 86PH33112B. Nat'l Bd: 814. Jacket MAWP @ 250 °F: 70 psi. Jacket volume: 7.25 gal. 316 stainless steel product contact surface. Hinged lid, shallow cone bottom with center agitator. Vertical agitator has (8) 12 in. L x 4 in. W paddles and (4) full length, fixed baffles. Sew Eurodrive Motor Drive, 19.22 ratio, 1700 rpm (input), 89 rpm (output), 2120 lb-in torque. Inlets: (2) 1/2 in. dia. thermowells, (1) 1-1/2 in. Q-line clamp ports for jacket, (3) 3 in. Q-Line clamp ports. Outlets: (1) 2 in. dia. for jacket, (1) 3 in. dia. for tank. Overall dimensions: 65 in. L x 57 in. W x 90 in. H.