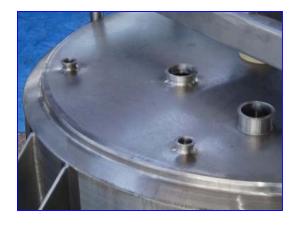

DCI Pressure Wall Jacketed Processor- 500 Gallon. S/N: 86PH33112B. Nat'l Bd: 814. Jacket MAWP @ 250 °F: 70 psi. Jacket volume: 7.25 gal. 316 stainless steel product contact surface. Hinged lid, shallow cone bottom with center agitator. Vertical agitator has (8) 12 in. L x 4 in. W paddles and (4) full length, fixed baffles. Sew Eurodrive Motor Drive, 19.22 ratio, 1700 rpm (input), 89 rpm (output), 2120 lb-in torque. Inlets: (2) 1/2 in. dia. thermowells, (1) 1-1/2 in. Q-line clamp ports for jacket, (3) 3 in. Q-Line clamp ports. Outlets: (1) 2 in. dia. for jacket, (1) 3 in. dia. for tank. Overall dimensions: 65 in. L x 57 in. W x 90 in. H.