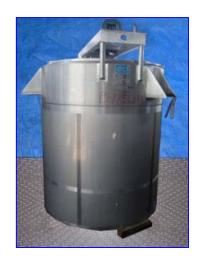

| DCI Pressure Wall Jacketed Processor- 500 Gallon |                       |
|--------------------------------------------------|-----------------------|
| Mfg: DCI                                         | Model:                |
| Stock No. HEC011.                                | Serial No. 86PH33112B |

DCI Pressure Wall Jacketed Processor- 500 Gallon. S/N: 86PH33112B. Nat'l Bd: 814. Jacket MAWP @ 250 °F: 70 psi. Jacket volume: 7.25 gal. 316 stainless steel product contact surface. Hinged lid, shallow cone bottom with center agitator. Vertical agitator has (8) 12 in. L x 4 in. W paddles and (4) full length, fixed baffles. Sew Eurodrive Motor Drive, 19.22 ratio, 1700 rpm (input), 89 rpm (output), 2120 lb-in torque. Inlets: (2) 1/2 in. dia. thermowells, (1) 1-1/2 in. Q-line clamp ports for jacket, (3) 3 in. Q-Line clamp ports. Outlets: (1) 2 in. dia. for jacket, (1) 3 in. dia. for tank. Overall dimensions: 65 in. L x 57 in. W x 90 in. H.