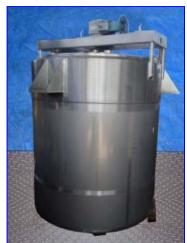

DCI Pressure Wall Jacketed Processor- 500 Gallon. S/N: 86PH33112B. Nat'l Bd: 814. Jacket MAWP @ 250 °F: 70 psi. Jacket volume: 7.25 gal. 316 stainless steel product contact surface. Hinged lid, shallow cone bottom with center agitator. Vertical agitator has (8) 12 in. L x 4 in. W paddles and (4) full length, fixed baffles. Sew Eurodrive Motor Drive, 19.22 ratio, 1700 rpm (input), 89 rpm (output), 2120 lb-in torque. Inlets: (2) 1/2 in. dia. thermowells, (1) 1-1/2 in. Q-line clamp ports for jacket, (3) 3 in. Q-Line clamp ports. Outlets: (1) 2 in. dia. for jacket, (1) 3 in. dia. for tank. Overall dimensions: 65 in. L x 57 in. W x 90 in. H.