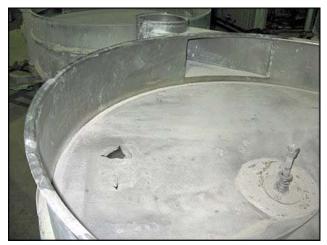

SWECO Stainless Steel Separator. Model 1B/CS. Serial No: 3623 Motor: 1 hp, 1155 rpm, 440V, 60 Hz, 3 phase. Sweco separators offer maximum throughput and screening efficiency to many types products by accomplished vibration over a screen cloth with varieties of mesh sizes to fit specific applications. Products and actions addressed include: sizing for dry products to include: sugars, spices, feeds, and abrasives; "scalping" to remove unwanted, oversized particles to include metal bits, blood and bone material; gravity filtering and product recovery from slurries such as ceramics; and waste water cleanup which could include brewery waste, laundry waste, or many other effluent applications. This unit was in prior service with Crane Plumbing in their porcelain processing line. (2) 8 in. discharge spouts. Top level discharge opening 13-1/2 in. L x 6 in. H. Overall dimensions: 4 ft. L x 5 ft. 6 in. W x 3 ft. 2 in. H.