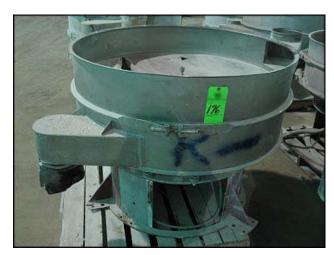

SWECO Stainless Steel Separator. Model 1B/CS. Serial No: 3623 Motor: 1 hp, 1155 rpm, 440V, 60 Hz, 3 phase. Sweco separators offer maximum throughput and screening efficiency to many types products by accomplished vibration over a screen cloth with varieties of mesh sizes to fit specific applications. Products and actions addressed include: sizing for dry products to include: sugars, spices, feeds, and abrasives; "scalping" to remove unwanted, oversized particles to include metal bits, blood and bone material; gravity filtering and product recovery from slurries such as ceramics; and waste water cleanup which could include brewery waste, laundry waste, or many other effluent applications. This unit was in prior service with Crane Plumbing in their porcelain processing line. (2) 8 in. discharge spouts. Top level discharge opening 13-1/2 in. L x 6 in. H. Overall dimensions: 4 ft. L x 5 ft. 6 in. W x 3 ft. 2 in. H.