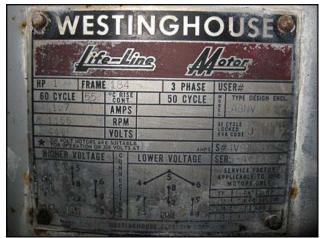

SWECO Stainless Steel Separator. Model 1B/CS. Serial No: 3623 Motor: 1 hp, 1155 rpm, 440V, 60 Hz, 3 phase. Sweco separators offer maximum throughput and screening efficiency to many types products by accomplished vibration over a screen cloth with varieties of mesh sizes to fit specific applications. Products and actions addressed include: sizing for dry products to include: sugars, spices, feeds, and abrasives; "scalping" to remove unwanted, oversized particles to include metal bits, blood and bone material; gravity filtering and product recovery from slurries such as ceramics; and waste water cleanup which could include brewery waste, laundry waste, or many other effluent applications. This unit was in prior service with Crane Plumbing in their porcelain processing line. (2) 8 in. discharge spouts. Top level discharge opening 13-1/2 in. L x 6 in. H. Overall dimensions: 4 ft. L x 5 ft. 6 in. W x 3 ft. 2 in. H.