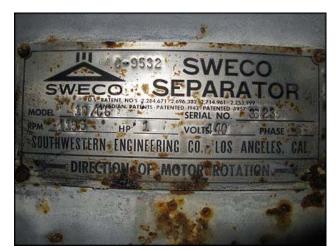

| SWECO Stainless Steel Separator |                 |
|---------------------------------|-----------------|
| Mfg: SWECO                      | Model: 1B/CS    |
| Stock No: HNDC196               | Serial No: 3623 |

SWECO Stainless Steel Separator. Model 1B/CS. Serial No: 3623 Motor: 1 hp, 1155 rpm, 440V, 60 Hz, 3 phase. Sweco separators offer maximum throughput and screening efficiency to many types products by accomplished vibration over a screen cloth with varieties of mesh sizes to fit specific applications. Products and actions addressed include: sizing for dry products to include: sugars, spices, feeds, and abrasives; "scalping" to remove unwanted, oversized particles to include metal bits, blood and bone material; gravity filtering and product recovery from slurries such as ceramics; and waste water cleanup which could include brewery waste, laundry waste, or many other effluent applications. This unit was in prior service with Crane Plumbing in their porcelain processing line. (2) 8 in. discharge spouts. Top level discharge opening 13-1/2 in. L x 6 in. H. Overall dimensions: 4 ft. L x 5 ft. 6 in. W x 3 ft. 2 in. H.