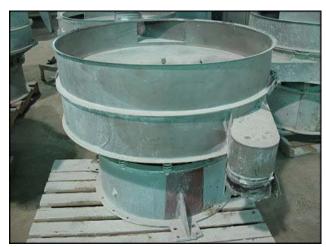

SWECO Stainless Steel Separator. Model 1B/CS. Serial No: 3623 Motor: 1 hp, 1155 rpm, 440V, 60 Hz, 3 phase. Sweco separators offer maximum throughput and screening efficiency to many types products by accomplished vibration over a screen cloth with varieties of mesh sizes to fit specific applications. Products and actions addressed include: sizing for dry products to include: sugars, spices, feeds, and abrasives; "scalping" to remove unwanted, oversized particles to include metal bits, blood and bone material; gravity filtering and product recovery from slurries such as ceramics; and waste water cleanup which could include brewery waste, laundry waste, or many other effluent applications. This unit was in prior service with Crane Plumbing in their porcelain processing line. (2) 8 in. discharge spouts. Top level discharge opening 13-1/2 in. L x 6 in. H. Overall dimensions: 4 ft. L x 5 ft. 6 in. W x 3 ft. 2 in. H.