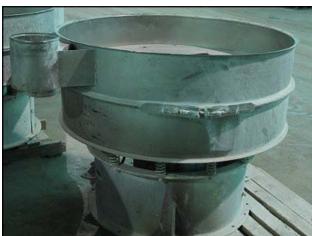

SWECO Stainless Steel Separator. Model 1B/CS. Serial No: 3623 Motor: 1 hp, 1155 rpm, 440V, 60 Hz, 3 phase. Sweco separators offer maximum throughput and screening efficiency to many types products by accomplished vibration over a screen cloth with varieties of mesh sizes to fit specific applications. Products and actions addressed include: sizing for dry products to include: sugars, spices, feeds, and abrasives; "scalping" to remove unwanted, oversized particles to include metal bits, blood and bone material; gravity filtering and product recovery from slurries such as ceramics; and waste water cleanup which could include brewery waste, laundry waste, or many other effluent applications. This unit was in prior service with Crane Plumbing in their porcelain processing line. (2) 8 in. discharge spouts. Top level discharge opening 13-1/2 in. L x 6 in. H. Overall dimensions: 4 ft. L x 5 ft. 6 in. W x 3 ft. 2 in. H.