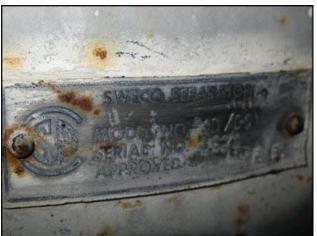

| SWECO Stainless Steel Separator |                 |
|---------------------------------|-----------------|
| Mfg: SWECO                      | Model: 1B/CS    |
| Stock No: HNDC196               | Serial No: 3623 |

SWECO Stainless Steel Separator. Model 1B/CS. Serial No: 3623 Motor: 1 hp, 1155 rpm, 440V, 60 Hz, 3 phase. Sweco separators offer maximum throughput and screening efficiency to many types products by accomplished vibration over a screen cloth with varieties of mesh sizes to fit specific applications. Products and actions addressed include: sizing for dry products to include: sugars, spices, feeds, and abrasives; "scalping" to remove unwanted, oversized particles to include metal bits, blood and bone material; gravity filtering and product recovery from slurries such as ceramics; and waste water cleanup which could include brewery waste, laundry waste, or many other effluent applications. This unit was in prior service with Crane Plumbing in their porcelain processing line. (2) 8 in. discharge spouts. Top level discharge opening 13-1/2 in. L x 6 in. H. Overall dimensions: 4 ft. L x 5 ft. 6 in. W x 3 ft. 2 in. H.