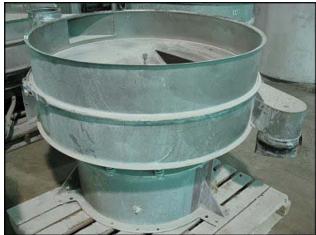

SWECO Stainless Steel Separator. Model 1B/CS. Serial No: 3623 Motor: 1 hp, 1155 rpm, 440V, 60 Hz, 3 phase. Sweco separators offer maximum throughput and screening efficiency to many types products by accomplished vibration over a screen cloth with varieties of mesh sizes to fit specific applications. Products and actions addressed include: sizing for dry products to include: sugars, spices, feeds, and abrasives; "scalping" to remove unwanted, oversized particles to include metal bits, blood and bone material; gravity filtering and product recovery from slurries such as ceramics; and waste water cleanup which could include brewery waste, laundry waste, or many other effluent applications. This unit was in prior service with Crane Plumbing in their porcelain processing line. (2) 8 in. discharge spouts. Top level discharge opening 13-1/2 in. L x 6 in. H. Overall dimensions: 4 ft. L x 5 ft. 6 in. W x 3 ft. 2 in. H.