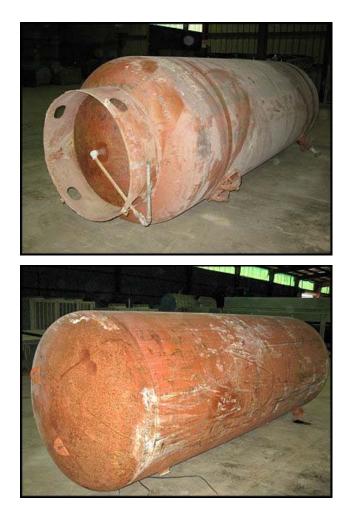

Steel FAB Compressed Air Receiver. Natl. BD. 171299. Part no. 1858.1234560. Approximate capacity: 1000 gallons. Straight wall: 11ft. 7-1/2 in. x 41 in. dia. MAWP 137 psi at 450°F. MDMT: -20°F at 137 PSI. HD: .274. SH: .313. Access door: 16 in. x 12-1/2 in. (2) 6-1/2 in., flanged with (8),  $\frac{3}{4}$  in. bolt size. (2) 1-3/4 in. screw fitting. (1) 3-1/4 in. threaded. (2) 2-1/2 in. Overall dimensions: 15 ft. 6-1/2 in. L x 6 ft. 5 in. W x 5 ft. 6-1/4 in. H.(ACN65).

NAT'L. BD. NO. 171299 CERTIFIED BY STEEL FAB W ABINGDON VA. MAWP137 PSI AT 450°F MDMT-20 °F AT 137 PSI HD. 274 SH .313 YR 1997 2487 NO OLN 51358, 1234560 A. C. There