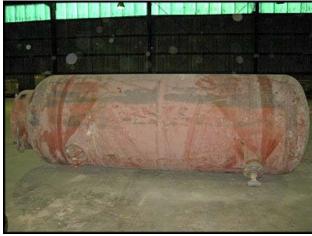

| Steel FAB Compressed Air Receiver – 1000 Gallons |            |
|--------------------------------------------------|------------|
| Mfg: Steel FAB                                   | Model:     |
| Stock No: HNDC433                                | Serial No: |

Steel FAB Compressed Air Receiver. Natl. BD. 171299. Part no. 1858.1234560. Approximate capacity: 1000 gallons. Straight wall: 11ft. 7-1/2 in. x 41 in. dia. MAWP 137 psi at 450°F. MDMT: -20°F at 137 PSI. HD: .274. SH: .313. Access door: 16 in. x 12-1/2 in. (2) 6-1/2 in., flanged with (8),  $\frac{3}{4}$  in. bolt size. (2) 1-3/4 in. screw fitting. (1) 3-1/4 in. threaded. (2) 2-1/2 in. Overall dimensions: 15 ft. 6-1/2 in. L x 6 ft. 5 in. W x 5 ft. 6-1/4 in. H.(ACN65).