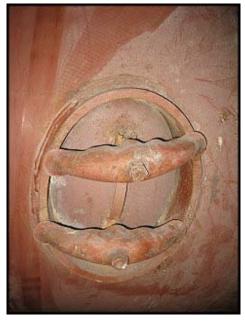

Steel FAB Compressed Air Receiver. Natl. BD. 171299. Part no. 1858.1234560. Approximate capacity: 1000 gallons. Straight wall: 11ft. 7-1/2 in. x 41 in. dia. MAWP 137 psi at 450°F. MDMT: -20°F at 137 PSI. HD: .274. SH: .313. Access door: 16 in. x 12-1/2 in. (2) 6-1/2 in., flanged with (8),  $\frac{3}{4}$  in. bolt size. (2) 1-3/4 in. screw fitting. (1) 3-1/4 in. threaded. (2) 2-1/2 in. Overall dimensions: 15 ft. 6-1/2 in. L x 6 ft. 5 in. W x 5 ft. 6-1/4 in. H.(ACN65).

NAT'L. BD. NO. 171299 CERTIFIED BY STEEL FAB W ABINGDON VA. MAWP137 PSI AT 450°F MDMT-20 °F AT 137 PSI HD. 274 SH .313 YR 1997 2487 NO OLN 51358, 1234560 A. C. There