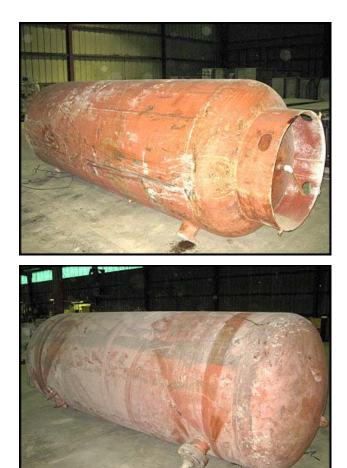

Steel FAB Compressed Air Receiver. Natl. BD. 171299. Part no. 1858.1234560. Approximate capacity: 1000 gallons. Straight wall: 11ft. 7-1/2 in. x 41 in. dia. MAWP 137 psi at 450°F. MDMT: -20°F at 137 PSI. HD: .274. SH: .313. Access door: 16 in. x 12-1/2 in. (2) 6-1/2 in., flanged with (8),  $\frac{3}{4}$  in. bolt size. (2) 1-3/4 in. screw fitting. (1) 3-1/4 in. threaded. (2) 2-1/2 in. Overall dimensions: 15 ft. 6-1/2 in. L x 6 ft. 5 in. W x 5 ft. 6-1/4 in. H.(ACN65).

NAT'L. BD. NO. 171299 CERTIFIED BY STEEL FAB W ABINGDON VA. MAWP137 PSI AT 450°F MDMT-20 °F AT 137 PSI HD. 274 SH .313 YR 1997 2487 NO OLN 51358, 1234560 A. C. There