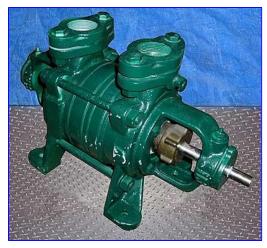

Sihi Multi-Stage Liquid Vacuum Pump. Model: AOHB3602 BN001010. S/N: 2693466. 2-stages. Grey iron construction. Self-priming. Maximum admissible pressure: 145 psi. Test pressure: 188 psi. Maximum admissible viscosity: 300 cST. Maximum speed: 1800 rpm. Applications include: boiler feed, pressure boosting, high pressure cleaning, waterworks and water supply, chemical and process, condensate systems, irrigation, heating, and reverse osmosis. Inlets/outlets: (2) 1-1/2 in. dia. FNPT with 5 in. dia. flanges, each with (2) 1/2 in. dia. attachment holes at a center-to-center distance of 2-3/4 in. Overall dimensions: 1 ft. 6 in. L x 8 in. W x 10-1/2 in. H.