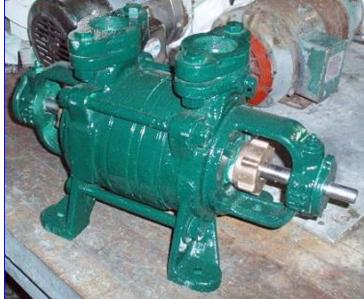

| Sihi Multi-Stage Liquid Vacuum Pump |                            |
|-------------------------------------|----------------------------|
| Mfg: Sihi                           | Model: AOHB3602 BN001010   |
| Stock No. IME37B.10                 | Serial No <u>.</u> 2693466 |

Sihi Multi-Stage Liquid Vacuum Pump. Model: AOHB3602 BN001010. S/N: 2693466. 2-stages. Grey iron construction. Self-priming. Maximum admissible pressure: 145 psi. Test pressure: 188 psi. Maximum admissible viscosity: 300 cST. Maximum speed: 1800 rpm. Applications include: boiler feed, pressure boosting, high pressure cleaning, waterworks and water supply, chemical and process, condensate systems, irrigation, heating, and reverse osmosis. Inlets/outlets: (2) 1-1/2 in. dia. FNPT with 5 in. dia. flanges, each with (2) 1/2 in. dia. attachment holes at a center-to-center distance of 2-3/4 in. Overall dimensions: 1 ft. 6 in. L x 8 in. W x 10-1/2 in. H.