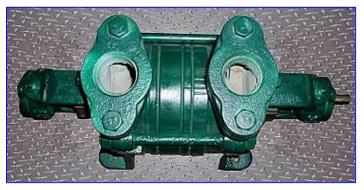

Sihi Multi-Stage Liquid Vacuum Pump. Model: AOHB3602 BN001010. S/N: 2693466. 2-stages. Grey iron construction. Self-priming. Maximum admissible pressure: 145 psi. Test pressure: 188 psi. Maximum admissible viscosity: 300 cST. Maximum speed: 1800 rpm. Applications include: boiler feed, pressure boosting, high pressure cleaning, waterworks and water supply, chemical and process, condensate systems, irrigation, heating, and reverse osmosis. Inlets/outlets: (2) 1-1/2 in. dia. FNPT with 5 in. dia. flanges, each with (2) 1/2 in. dia. attachment holes at a center-to-center distance of 2-3/4 in. Overall dimensions: 1 ft. 6 in. L x 8 in. W x 10-1/2 in. H.