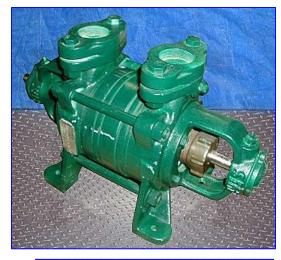

Sihi Multi-Stage Liquid Vacuum Pump. Model: AOHB3602 BN001010. S/N: 2693466. 2-stages. Grey iron construction. Self-priming. Maximum admissible pressure: 145 psi. Test pressure: 188 psi. Maximum admissible viscosity: 300 cST. Maximum speed: 1800 rpm. Applications include: boiler feed, pressure boosting, high pressure cleaning, waterworks and water supply, chemical and process, condensate systems, irrigation, heating, and reverse osmosis. Inlets/outlets: (2) 1-1/2 in. dia. FNPT with 5 in. dia. flanges, each with (2) 1/2 in. dia. attachment holes at a center-to-center distance of 2-3/4 in. Overall dimensions: 1 ft. 6 in. L x 8 in. W x 10-1/2 in. H.