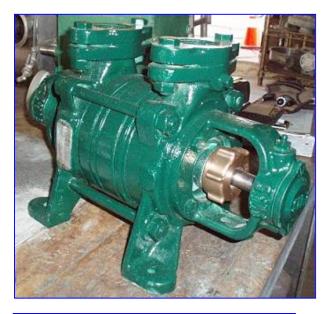

Sihi Multi-Stage Liquid Vacuum Pump. Model: AOHB3602 BN001010. S/N: 2693466. 2-stages. Grey iron construction. Self-priming. Maximum admissible pressure: 145 psi. Test pressure: 188 psi. Maximum admissible viscosity: 300 cST. Maximum speed: 1800 rpm. Applications include: boiler feed, pressure boosting, high pressure cleaning, waterworks and water supply, chemical and process, condensate systems, irrigation, heating, and reverse osmosis. Inlets/outlets: (2) 1-1/2 in. dia. FNPT with 5 in. dia. flanges, each with (2) 1/2 in. dia. attachment holes at a center-to-center distance of 2-3/4 in. Overall dimensions: 1 ft. 6 in. L x 8 in. W x 10-1/2 in. H.