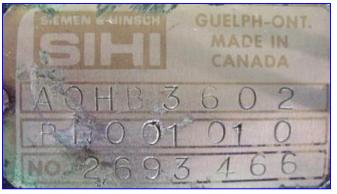

| Sihi Multi-Stage Liquid Vacuum Pump |                            |
|-------------------------------------|----------------------------|
| Mfg: Sihi                           | Model: AOHB3602 BN001010   |
| Stock No. IME37B.10                 | Serial No <u>.</u> 2693466 |

Sihi Multi-Stage Liquid Vacuum Pump. Model: AOHB3602 BN001010. S/N: 2693466. 2-stages. Grey iron construction. Self-priming. Maximum admissible pressure: 145 psi. Test pressure: 188 psi. Maximum admissible viscosity: 300 cST. Maximum speed: 1800 rpm. Applications include: boiler feed, pressure boosting, high pressure cleaning, waterworks and water supply, chemical and process, condensate systems, irrigation, heating, and reverse osmosis. Inlets/outlets: (2) 1-1/2 in. dia. FNPT with 5 in. dia. flanges, each with (2) 1/2 in. dia. attachment holes at a center-to-center distance of 2-3/4 in. Overall dimensions: 1 ft. 6 in. L x 8 in. W x 10-1/2 in. H.