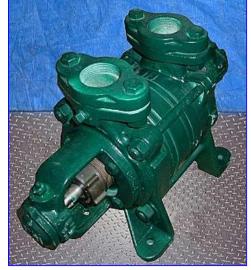

Sihi Multi-Stage Liquid Vacuum Pump. Model: AOHB3602 BN001010. S/N: 2693466. 2-stages. Grey iron construction. Self-priming. Maximum admissible pressure: 145 psi. Test pressure: 188 psi. Maximum admissible viscosity: 300 cST. Maximum speed: 1800 rpm. Applications include: boiler feed, pressure boosting, high pressure cleaning, waterworks and water supply, chemical and process, condensate systems, irrigation, heating, and reverse osmosis. Inlets/outlets: (2) 1-1/2 in. dia. FNPT with 5 in. dia. flanges, each with (2) 1/2 in. dia. attachment holes at a center-to-center distance of 2-3/4 in. Overall dimensions: 1 ft. 6 in. L x 8 in. W x 10-1/2 in. H.