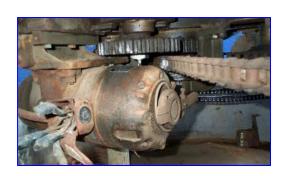

Crown Cork and Seal Company Seven Head Bottle Filler. Model CEMAC14-A-K-ED. S/N AH-14-A-487. Siemens General Duty Control Box, VACU - Break ITE Switch with Clampmatic contacts. Catalog number NR42C1, Series A, 30 amp, 240 A.C. V, 3 phase, hp STD 3, Max 7.5. Indoor/ Outdoor Enclosure Type 3R. (7) ICEMAC seal heads made by Fogg Filler Co. Top Lid opening dimensions center 7-3/4 in. and 8 in. offset opening. Tank opening without lid 23 in. Overall dimensions 69 in. L x 42 in. W x 72 in. H.