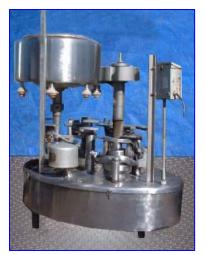

| Crown Cork and Seal Company Seven Head Bottle Filler |                        |
|------------------------------------------------------|------------------------|
| Mfg: Crown Cork and Seal Co.                         | Model: CEMAC14-A-K-ED  |
| Stock No. IMS02.30                                   | Serial No. AH-14-A-487 |

Crown Cork and Seal Company Seven Head Bottle Filler. Model CEMAC14-A-K-ED. S/N AH-14-A-487. Siemens General Duty Control Box, VACU - Break ITE Switch with Clampmatic contacts. Catalog number NR42C1, Series A, 30 amp, 240 A.C. V, 3 phase, hp STD 3, Max 7.5. Indoor/ Outdoor Enclosure Type 3R. (7) ICEMAC seal heads made by Fogg Filler Co. Top Lid opening dimensions center 7-3/4 in. and 8 in. offset opening. Tank opening without lid 23 in. Overall dimensions 69 in. L x 42 in. W x 72 in. H.