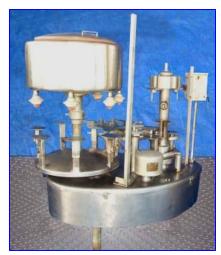

| Crown Cork and Seal Company Seven Head Bottle Filler |                        |
|------------------------------------------------------|------------------------|
| Mfg: Crown Cork and Seal Co.                         | Model: CEMAC14-A-K-ED  |
| Stock No. IMS02.30                                   | Serial No. AH-14-A-487 |

Crown Cork and Seal Company Seven Head Bottle Filler. Model CEMAC14-A-K-ED. S/N AH-14-A-487. Siemens General Duty Control Box, VACU - Break ITE Switch with Clampmatic contacts. Catalog number NR42C1, Series A, 30 amp, 240 A.C. V, 3 phase, hp STD 3, Max 7.5. Indoor/ Outdoor Enclosure Type 3R. (7) ICEMAC seal heads made by Fogg Filler Co. Top Lid opening dimensions center 7-3/4 in. and 8 in. offset opening. Tank opening without lid 23 in. Overall dimensions 69 in. L x 42 in. W x 72 in. H.