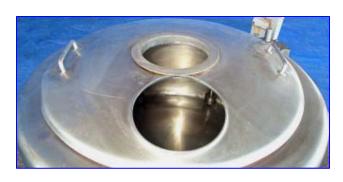

Crown Cork and Seal Company Seven Head Bottle Filler. Model CEMAC14-A-K-ED. S/N AH-14-A-487. Siemens General Duty Control Box, VACU - Break ITE Switch with Clampmatic contacts. Catalog number NR42C1, Series A, 30 amp, 240 A.C. V, 3 phase, hp STD 3, Max 7.5. Indoor/ Outdoor Enclosure Type 3R. (7) ICEMAC seal heads made by Fogg Filler Co. Top Lid opening dimensions center 7-3/4 in. and 8 in. offset opening. Tank opening without lid 23 in. Overall dimensions 69 in. L x 42 in. W x 72 in. H.