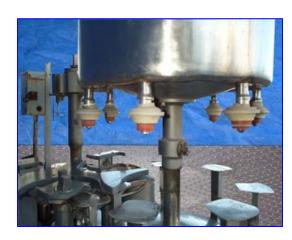

Crown Cork and Seal Company Seven Head Bottle Filler. Model CEMAC14-A-K-ED. S/N AH-14-A-487. Siemens General Duty Control Box, VACU - Break ITE Switch with Clampmatic contacts. Catalog number NR42C1, Series A, 30 amp, 240 A.C. V, 3 phase, hp STD 3, Max 7.5. Indoor/ Outdoor Enclosure Type 3R. (7) ICEMAC seal heads made by Fogg Filler Co. Top Lid opening dimensions center 7-3/4 in. and 8 in. offset opening. Tank opening without lid 23 in. Overall dimensions 69 in. L x 42 in. W x 72 in. H.