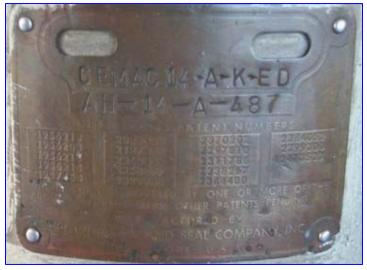

| Crown Cork and Seal Company Seven Head Bottle Filler |                        |
|------------------------------------------------------|------------------------|
| Mfg: Crown Cork and Seal Co.                         | Model: CEMAC14-A-K-ED  |
| Stock No. IMS02.30                                   | Serial No. AH-14-A-487 |

Crown Cork and Seal Company Seven Head Bottle Filler. Model CEMAC14-A-K-ED. S/N AH-14-A-487. Siemens General Duty Control Box, VACU - Break ITE Switch with Clampmatic contacts. Catalog number NR42C1, Series A, 30 amp, 240 A.C. V, 3 phase, hp STD 3, Max 7.5. Indoor/ Outdoor Enclosure Type 3R. (7) ICEMAC seal heads made by Fogg Filler Co. Top Lid opening dimensions center 7-3/4 in. and 8 in. offset opening. Tank opening without lid 23 in. Overall dimensions 69 in. L x 42 in. W x 72 in. H.