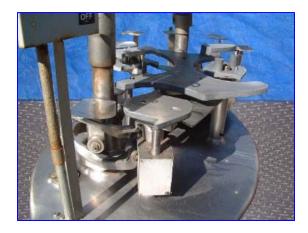

Crown Cork and Seal Company Seven Head Bottle Filler. Model CEMAC14-A-K-ED. S/N AH-14-A-487. Siemens General Duty Control Box, VACU - Break ITE Switch with Clampmatic contacts. Catalog number NR42C1, Series A, 30 amp, 240 A.C. V, 3 phase, hp STD 3, Max 7.5. Indoor/ Outdoor Enclosure Type 3R. (7) ICEMAC seal heads made by Fogg Filler Co. Top Lid opening dimensions center 7-3/4 in. and 8 in. offset opening. Tank opening without lid 23 in. Overall dimensions 69 in. L x 42 in. W x 72 in. H.