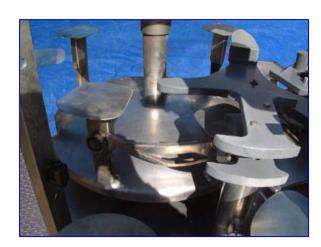

Crown Cork and Seal Company Seven Head Bottle Filler. Model CEMAC14-A-K-ED. S/N AH-14-A-487. Siemens General Duty Control Box, VACU - Break ITE Switch with Clampmatic contacts. Catalog number NR42C1, Series A, 30 amp, 240 A.C. V, 3 phase, hp STD 3, Max 7.5. Indoor/ Outdoor Enclosure Type 3R. (7) ICEMAC seal heads made by Fogg Filler Co. Top Lid opening dimensions center 7-3/4 in. and 8 in. offset opening. Tank opening without lid 23 in. Overall dimensions 69 in. L x 42 in. W x 72 in. H.