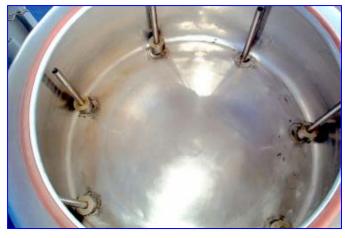

Crown Cork and Seal Company Seven Head Bottle Filler. Model CEMAC14-A-K-ED. S/N AH-14-A-487. Siemens General Duty Control Box, VACU - Break ITE Switch with Clampmatic contacts. Catalog number NR42C1, Series A, 30 amp, 240 A.C. V, 3 phase, hp STD 3, Max 7.5. Indoor/ Outdoor Enclosure Type 3R. (7) ICEMAC seal heads made by Fogg Filler Co. Top Lid opening dimensions center 7-3/4 in. and 8 in. offset opening. Tank opening without lid 23 in. Overall dimensions 69 in. L x 42 in. W x 72 in. H.