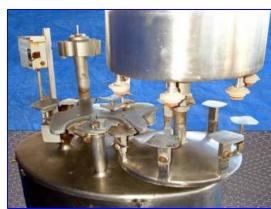

Crown Cork and Seal Company Seven Head Bottle Filler. Model CEMAC14-A-K-ED. S/N AH-14-A-487. Siemens General Duty Control Box, VACU - Break ITE Switch with Clampmatic contacts. Catalog number NR42C1, Series A, 30 amp, 240 A.C. V, 3 phase, hp STD 3, Max 7.5. Indoor/ Outdoor Enclosure Type 3R. (7) ICEMAC seal heads made by Fogg Filler Co. Top Lid opening dimensions center 7-3/4 in. and 8 in. offset opening. Tank opening without lid 23 in. Overall dimensions 69 in. L x 42 in. W x 72 in. H.