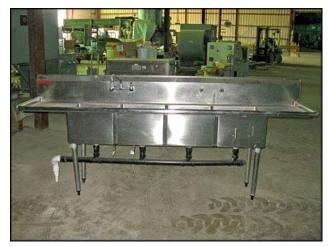

Cecilware Four Compartment / Bowl Prep. / Kitchen Sink. Model: KS418-2DB. Material of construction: 18 ga. 304 stainless steel with galvanized legs. Features (4) sink compartments: 18 in. L x 18 in. W x 12 in. deep. And 18 in. left & right drain boards. Outlets: (4) 2 in. Overall dimensions: 9 ft. L x 2 ft. W x 3 ft. 9 in. H.

Product Code: KS418-2DB

Description: 108"x24"x45"Sink

SKU Qty: 1