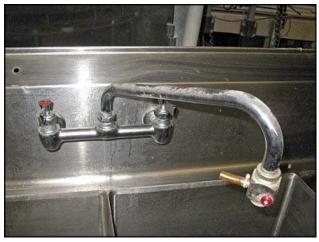

Cecilware Four Compartment / Bowl Prep. / Kitchen Sink. Model: KS418-2DB. Material of construction: 18 ga. 304 stainless steel with galvanized legs. Features (4) sink compartments: 18 in. L x 18 in. W x 12 in. deep. And 18 in. left & right drain boards. Outlets: (4) 2 in. Overall dimensions: 9 ft. L x 2 ft. W x 3 ft. 9 in. H.