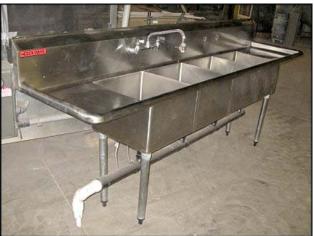

Cecilware Four Compartment / Bowl Prep. / Kitchen Sink. Model: KS418-2DB. Material of construction: 18 ga. 304 stainless steel with galvanized legs. Features (4) sink compartments: 18 in. L x 18 in. W x 12 in. deep. And 18 in. left & right drain boards. Outlets: (4) 2 in. Overall dimensions: 9 ft. L x 2 ft. W x 3 ft. 9 in. H.

Product Code: KS418-2DB

Description: 108"x24"x45"Sink

SKU Qty: 1