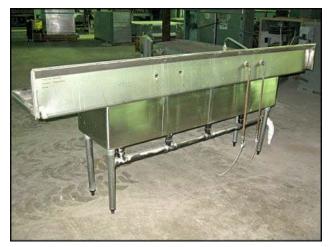

Cecilware Four Compartment / Bowl Prep. / Kitchen Sink. Model: KS418-2DB. Material of construction: 18 ga. 304 stainless steel with galvanized legs. Features (4) sink compartments: 18 in. L x 18 in. W x 12 in. deep. And 18 in. left & right drain boards. Outlets: (4) 2 in. Overall dimensions: 9 ft. L x 2 ft. W x 3 ft. 9 in. H.

Product Code: KS418-2DB

Description: 108"x24"x45"Sink

SKU Qty: 1