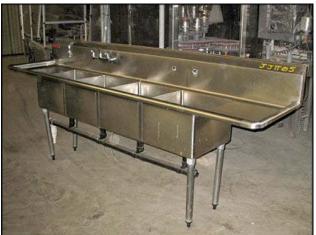

| Cecilware Four Compartment / Bowl Prep. / Kitchen Sink |                  |
|--------------------------------------------------------|------------------|
| Mfg: Cecilware                                         | Model: KS418-2DB |
| Stock No: JJTT05                                       | Serial No:       |

Cecilware Four Compartment / Bowl Prep. / Kitchen Sink. Model: KS418-2DB. Material of construction: 18 ga. 304 stainless steel with galvanized legs. Features (4) sink compartments: 18 in. L x 18 in. W x 12 in. deep. And 18 in. left & right drain boards. Outlets: (4) 2 in. Overall dimensions: 9 ft. L x 2 ft. W x 3 ft. 9 in. H.

Product Code: KS418-2DB

Description: 108"x24"x45"Sink

SKU Qty: 1