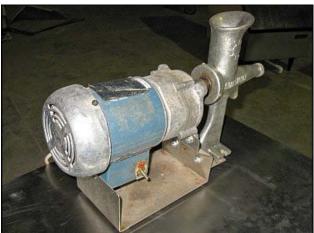

| Sundance Wheateena Workhorse II Commercial Wheatgrass Juicer |             |
|--------------------------------------------------------------|-------------|
| Mfg: Sundance                                                | Model: 3002 |
| Stock No: JJTT07                                             | Serial No:  |

Sundance Wheateena Workhorse II Commercial Wheatgrass Juicer. Model: 3002. Capacity: 3-1/2 ounces per minute for most grain grasses, leafy greens, herbs and sprouts. Motor: 91 RPM, torque 130 inch pounds, 115 VAC, 50-60 Hz (or 230 VAC 50 Hz). Drive unit: 10 in. L x 6 in. W x 8 in. H. As a favorite of juice bars worldwide, the Wheateena has been specifically designed for continuous pulp ejection and juicing in a busy environment. Mounted on a stainless steel chassis for a lifetime of maintenance-free service, the Wheetena Workhorse II juicing components are precision machined, cast iron, and full hot dip tin plated. A minimum of parts make for easy assembly and cleaning. Approximate weight 25 lbs. Overall dimensions: 1 ft. 6 in. L x 5 in. W x 11 in. H.