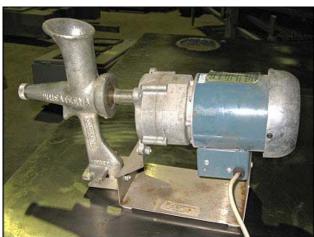

| Sundance Wheateena Workhorse II Commercial Wheatgrass Juicer |             |
|--------------------------------------------------------------|-------------|
| Mfg: Sundance                                                | Model: 3002 |
| Stock No: JJTT07                                             | Serial No:  |

Sundance Wheateena Workhorse II Commercial Wheatgrass Juicer. Model: 3002. Capacity: 3-1/2 ounces per minute for most grain grasses, leafy greens, herbs and sprouts. Motor: 91 RPM, torque 130 inch pounds, 115 VAC, 50-60 Hz (or 230 VAC 50 Hz). Drive unit: 10 in. L x 6 in. W x 8 in. H. As a favorite of juice bars worldwide, the Wheateena has been specifically designed for continuous pulp ejection and juicing in a busy environment. Mounted on a stainless steel chassis for a lifetime of maintenance-free service, the Wheetena Workhorse II juicing components are precision machined, cast iron, and full hot dip tin plated. A minimum of parts make for easy assembly and cleaning. Approximate weight 25 lbs. Overall dimensions: 1 ft. 6 in. L x 5 in. W x 11 in. H.