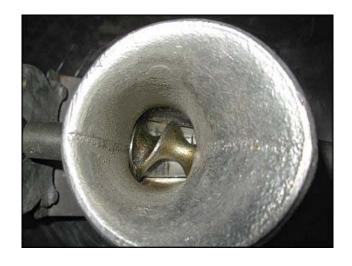

Sundance Wheateena Workhorse II Commercial Wheatgrass Juicer. Model: 3002. Capacity: 3-1/2 ounces per minute for most grain grasses, leafy greens, herbs and sprouts. Motor: 91 RPM, torque 130 inch pounds, 115 VAC, 50-60 Hz (or 230 VAC 50 Hz). Drive unit: 10 in. L x 6 in. W x 8 in. H. As a favorite of juice bars worldwide, the Wheateena has been specifically designed for continuous pulp ejection and juicing in a busy environment. Mounted on a stainless steel chassis for a lifetime of maintenance-free service, the Wheetena Workhorse II juicing components are precision machined, cast iron, and full hot dip tin plated. A minimum of parts make for easy assembly and cleaning. Approximate weight 25 lbs. Overall dimensions: 1 ft. 6 in. L x 5 in. W x 11 in. H.