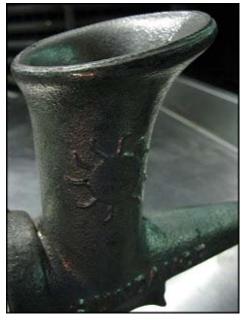

Sundance Wheateena Workhorse II Commercial Wheatgrass Juicer. Model: 3002. Capacity: 3-1/2 ounces per minute for most grain grasses, leafy greens, herbs and sprouts. Motor: 91 RPM, torque 130 inch pounds, 115 VAC, 50-60 Hz (or 230 VAC 50 Hz). Drive unit: 10 in. L x 6 in. W x 8 in. H. As a favorite of juice bars worldwide, the Wheateena has been specifically designed for continuous pulp ejection and juicing in a busy environment. Mounted on a stainless steel chassis for a lifetime of maintenance-free service, the Wheetena Workhorse II juicing components are precision machined, cast iron, and full hot dip tin plated. A minimum of parts make for easy assembly and cleaning. Approximate weight 25 lbs. Overall dimensions: 1 ft. 6 in. L x 5 in. W x 11 in. H.