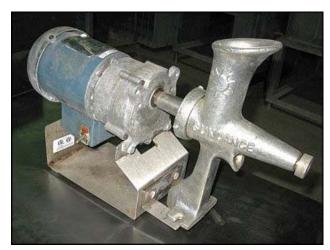

| Sundance Wheateena Workhorse II Commercial Wheatgrass Juicer |             |
|--------------------------------------------------------------|-------------|
| Mfg: Sundance                                                | Model: 3002 |
| Stock No: JJTT07                                             | Serial No:  |

Sundance Wheateena Workhorse II Commercial Wheatgrass Juicer. Model: 3002. Capacity: 3-1/2 ounces per minute for most grain grasses, leafy greens, herbs and sprouts. Motor: 91 RPM, torque 130 inch pounds, 115 VAC, 50-60 Hz (or 230 VAC 50 Hz). Drive unit: 10 in. L x 6 in. W x 8 in. H. As a favorite of juice bars worldwide, the Wheateena has been specifically designed for continuous pulp ejection and juicing in a busy environment. Mounted on a stainless steel chassis for a lifetime of maintenance-free service, the Wheetena Workhorse II juicing components are precision machined, cast iron, and full hot dip tin plated. A minimum of parts make for easy assembly and cleaning. Approximate weight 25 lbs. Overall dimensions: 1 ft. 6 in. L x 5 in. W x 11 in. H.