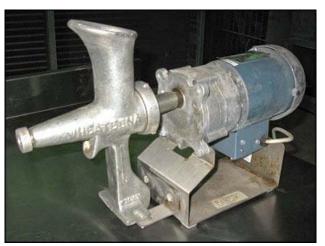

| Sundance Wheateena Workhorse II Commercial Wheatgrass Juicer |             |
|--------------------------------------------------------------|-------------|
| Mfg: Sundance                                                | Model: 3002 |
| Stock No: JJTT07                                             | Serial No:  |

Sundance Wheateena Workhorse II Commercial Wheatgrass Juicer. Model: 3002. Capacity: 3-1/2 ounces per minute for most grain grasses, leafy greens, herbs and sprouts. Motor: 91 RPM, torque 130 inch pounds, 115 VAC, 50-60 Hz (or 230 VAC 50 Hz). Drive unit: 10 in. L x 6 in. W x 8 in. H. As a favorite of juice bars worldwide, the Wheateena has been specifically designed for continuous pulp ejection and juicing in a busy environment. Mounted on a stainless steel chassis for a lifetime of maintenance-free service, the Wheetena Workhorse II juicing components are precision machined, cast iron, and full hot dip tin plated. A minimum of parts make for easy assembly and cleaning. Approximate weight 25 lbs. Overall dimensions: 1 ft. 6 in. L x 5 in. W x 11 in. H.