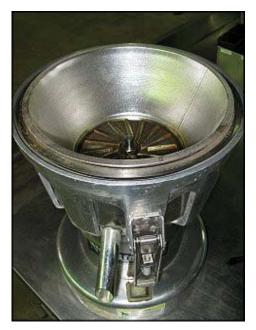

Nutrifaster, Inc. Commercial Centrifugal Juicer. Model: N450®. S/N: 450100748. Capacity: Makes 1 quart of juice in seconds from fruits and vegetables. Material of construction: stainless steel. Motor: 1.25 HP, 3450 RPM, 110 Volts, 60Hz, 1056 watts. Feed tube opening approx. 2-1/2 in. x 1-3/4 in. Pulp discharge tube diameter is 3-3/4 in. The Nutrifaster N450® commercial juice extractor is engineered for heavy-duty commercial use and is ideal for juice bars, health clubs, spas, restaurants and institutions where fresh juice is in demand. Listed weight: 72 lbs. Overall dimensions: 1 ft. 5 in. L x 1 ft. 2-3/4 in. W x 1 ft. 9-1/2 in. H.