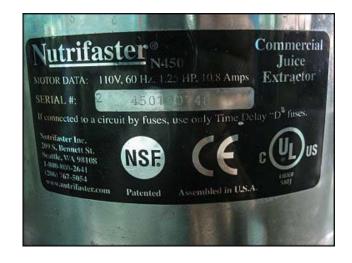

| Nutrifaster, Inc. N450® Commercial Centrifugal Juicer |                      |
|-------------------------------------------------------|----------------------|
| Mfg: Nutrifaster, Inc.                                | Model: N450®         |
| Stock No: JJTT13                                      | Serial No: 450100748 |

Nutrifaster, Inc. Commercial Centrifugal Juicer. Model: N450®. S/N: 450100748. Capacity: Makes 1 quart of juice in seconds from fruits and vegetables. Material of construction: stainless steel. Motor: 1.25 HP, 3450 RPM, 110 Volts, 60Hz, 1056 watts. Feed tube opening approx. 2-1/2 in. x 1-3/4 in. Pulp discharge tube diameter is 3-3/4 in. The Nutrifaster N450® commercial juice extractor is engineered for heavy-duty commercial use and is ideal for juice bars, health clubs, spas, restaurants and institutions where fresh juice is in demand. Listed weight: 72 lbs. Overall dimensions: 1 ft. 5 in. L x 1 ft. 2-3/4 in. W x 1 ft. 9-1/2 in. H.