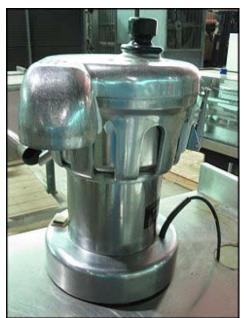

| Nutrifaster, Inc. N450® Commercial Centrifugal Juicer |                      |
|-------------------------------------------------------|----------------------|
| Mfg: Nutrifaster, Inc.                                | Model: N450®         |
| Stock No: JJTT13                                      | Serial No: 450100748 |

Nutrifaster, Inc. Commercial Centrifugal Juicer. Model: N450®. S/N: 450100748. Capacity: Makes 1 quart of juice in seconds from fruits and vegetables. Material of construction: stainless steel. Motor: 1.25 HP, 3450 RPM, 110 Volts, 60Hz, 1056 watts. Feed tube opening approx. 2-1/2 in. x 1-3/4 in. Pulp discharge tube diameter is 3-3/4 in. The Nutrifaster N450® commercial juice extractor is engineered for heavy-duty commercial use and is ideal for juice bars, health clubs, spas, restaurants and institutions where fresh juice is in demand. Listed weight: 72 lbs. Overall dimensions: 1 ft. 5 in. L x 1 ft. 2-3/4 in. W x 1 ft. 9-1/2 in. H.