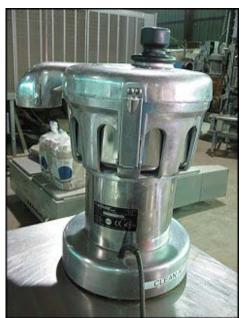

| Nutrifaster, Inc. N450® Commercial Centrifugal Juicer |                      |
|-------------------------------------------------------|----------------------|
| Mfg: Nutrifaster, Inc.                                | Model: N450®         |
| Stock No: JJTT13                                      | Serial No: 450100748 |

Nutrifaster, Inc. Commercial Centrifugal Juicer. Model: N450®. S/N: 450100748. Capacity: Makes 1 quart of juice in seconds from fruits and vegetables. Material of construction: stainless steel. Motor: 1.25 HP, 3450 RPM, 110 Volts, 60Hz, 1056 watts. Feed tube opening approx. 2-1/2 in. x 1-3/4 in. Pulp discharge tube diameter is 3-3/4 in. The Nutrifaster N450® commercial juice extractor is engineered for heavy-duty commercial use and is ideal for juice bars, health clubs, spas, restaurants and institutions where fresh juice is in demand. Listed weight: 72 lbs. Overall dimensions: 1 ft. 5 in. L x 1 ft. 2-3/4 in. W x 1 ft. 9-1/2 in. H.