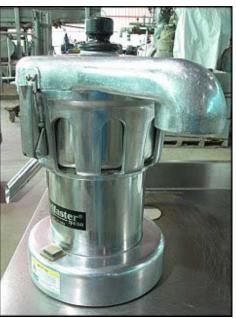

| Nutrifaster, Inc. N450® Commercial Centrifugal Juicer |                      |
|-------------------------------------------------------|----------------------|
| Mfg: Nutrifaster, Inc.                                | Model: N450®         |
| Stock No: JJTT13                                      | Serial No: 450100748 |

Nutrifaster, Inc. Commercial Centrifugal Juicer. Model: N450®. S/N: 450100748. Capacity: Makes 1 quart of juice in seconds from fruits and vegetables. Material of construction: stainless steel. Motor: 1.25 HP, 3450 RPM, 110 Volts, 60Hz, 1056 watts. Feed tube opening approx. 2-1/2 in. x 1-3/4 in. Pulp discharge tube diameter is 3-3/4 in. The Nutrifaster N450® commercial juice extractor is engineered for heavy-duty commercial use and is ideal for juice bars, health clubs, spas, restaurants and institutions where fresh juice is in demand. Listed weight: 72 lbs. Overall dimensions: 1 ft. 5 in. L x 1 ft. 2-3/4 in. W x 1 ft. 9-1/2 in. H.