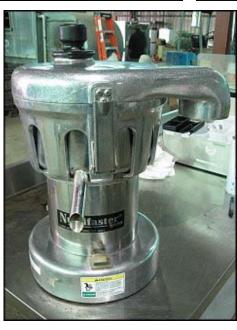

| Nutrifaster, Inc. N450® Commercial Centrifugal Juicer |                      |
|-------------------------------------------------------|----------------------|
| Mfg: Nutrifaster, Inc.                                | Model: N450®         |
| Stock No: JJTT13                                      | Serial No: 450100748 |

Nutrifaster, Inc. Commercial Centrifugal Juicer. Model: N450®. S/N: 450100748. Capacity: Makes 1 quart of juice in seconds from fruits and vegetables. Material of construction: stainless steel. Motor: 1.25 HP, 3450 RPM, 110 Volts, 60Hz, 1056 watts. Feed tube opening approx. 2-1/2 in. x 1-3/4 in. Pulp discharge tube diameter is 3-3/4 in. The Nutrifaster N450® commercial juice extractor is engineered for heavy-duty commercial use and is ideal for juice bars, health clubs, spas, restaurants and institutions where fresh juice is in demand. Listed weight: 72 lbs. Overall dimensions: 1 ft. 5 in. L x 1 ft. 2-3/4 in. W x 1 ft. 9-1/2 in. H.