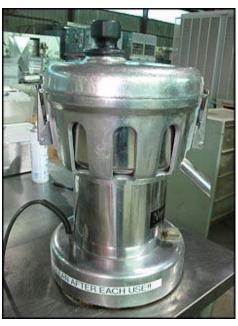

| Nutrifaster, Inc. N450® Commercial Centrifugal Juicer |                      |
|-------------------------------------------------------|----------------------|
| Mfg: Nutrifaster, Inc.                                | Model: N450®         |
| Stock No: JJTT13                                      | Serial No: 450100748 |

Nutrifaster, Inc. Commercial Centrifugal Juicer. Model: N450®. S/N: 450100748. Capacity: Makes 1 quart of juice in seconds from fruits and vegetables. Material of construction: stainless steel. Motor: 1.25 HP, 3450 RPM, 110 Volts, 60Hz, 1056 watts. Feed tube opening approx. 2-1/2 in. x 1-3/4 in. Pulp discharge tube diameter is 3-3/4 in. The Nutrifaster N450® commercial juice extractor is engineered for heavy-duty commercial use and is ideal for juice bars, health clubs, spas, restaurants and institutions where fresh juice is in demand. Listed weight: 72 lbs. Overall dimensions: 1 ft. 5 in. L x 1 ft. 2-3/4 in. W x 1 ft. 9-1/2 in. H.