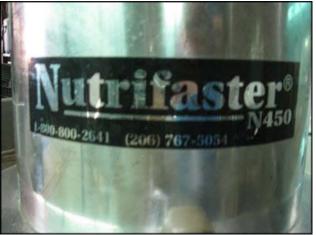

| Nutrifaster, Inc. N450® Commercial Centrifugal Juicer |                      |
|-------------------------------------------------------|----------------------|
| Mfg: Nutrifaster, Inc.                                | Model: N450®         |
| Stock No: JJTT13                                      | Serial No: 450100748 |

Nutrifaster, Inc. Commercial Centrifugal Juicer. Model: N450®. S/N: 450100748. Capacity: Makes 1 quart of juice in seconds from fruits and vegetables. Material of construction: stainless steel. Motor: 1.25 HP, 3450 RPM, 110 Volts, 60Hz, 1056 watts. Feed tube opening approx. 2-1/2 in. x 1-3/4 in. Pulp discharge tube diameter is 3-3/4 in. The Nutrifaster N450® commercial juice extractor is engineered for heavy-duty commercial use and is ideal for juice bars, health clubs, spas, restaurants and institutions where fresh juice is in demand. Listed weight: 72 lbs. Overall dimensions: 1 ft. 5 in. L x 1 ft. 2-3/4 in. W x 1 ft. 9-1/2 in. H.